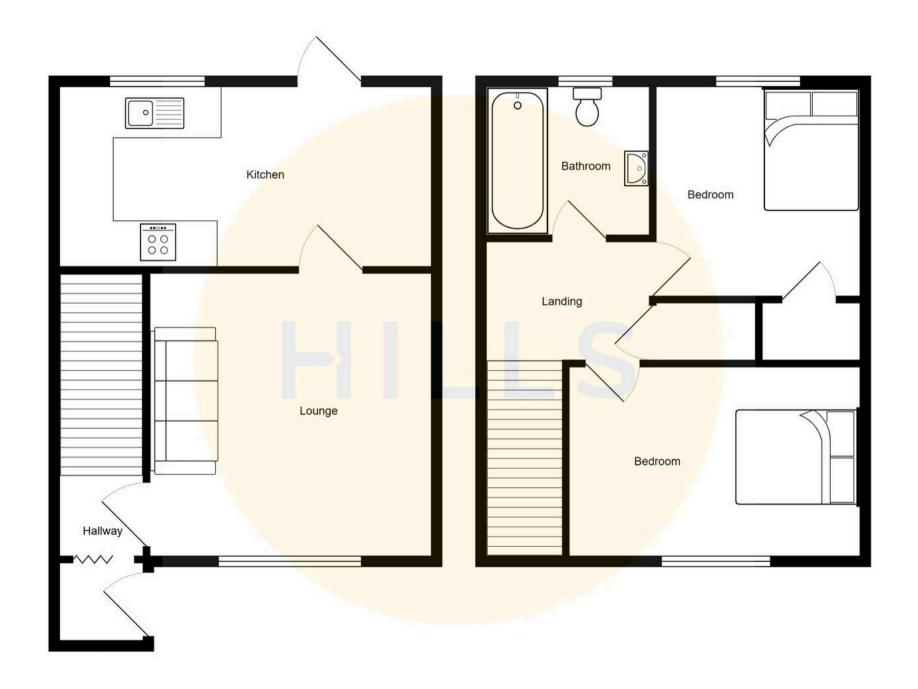

# **Entrance Hallway**

Entered via a composite front door. Complete with a ceiling light point, wall mounted radiator and laminate flooring.

# Lounge

15' 2" x 12' 9" (4.62m x 3.89m)

Featuring a gas fire. Complete with two ceiling light points, double glazed window and wall mounted radiator. Fitted with laminate flooring.

### Kitchen

12' 9" x 7' 1" (3.89m x 2.16m)

Featuring complementary wall and base units with integral stainless steel sink. Space for a fridge freezer, washing machine, dishwasher, electric hob and oven. Complete with a ceiling light point, double glazed window and wall mounted radiator. Fitted with uPVC door, part tiled walls and lino flooring.

# Landing

Complete with a double glazed window, storage, hardwood stairs and tiled flooring. Loft access.

#### **Bedroom One**

10' 6" x 9' 7" (3.20m x 2.92m)

Featuring a fitted closet. Complete with a ceiling light point, double glazed window and wall mounted radiator. Fitted with carpet flooring.

#### **Bedroom Two**

11' 9" x 6' 5" (3.58m x 1.96m)

Complete with a ceiling light point, double glazed window and wall mounted radiator. Fitted with carpet flooring.

# Bathroom

Featuring a three piece suite including a bath with shower over, hand wash basin and W.C. Shower point. Complete with a ceiling light point, double glazed window, part tiled walls and tiled flooring.