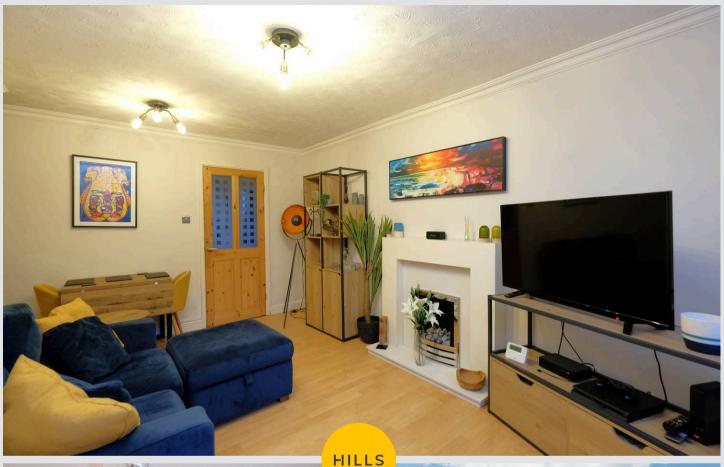

# Lounge

15' 2" x 12' 9" (4.62m x 3.89m)

Featuring a gas fire. Complete with two ceiling light points, double glazed window and wall mounted radiator. Fitted with laminate flooring.