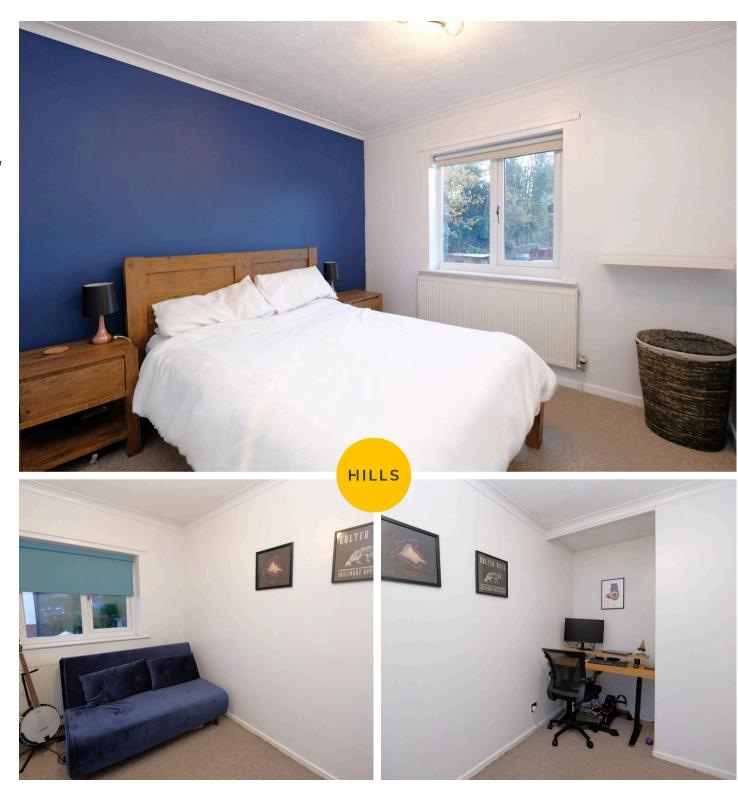

#### **Bedroom One**

10' 6" x 9' 7" (3.20m x 2.92m)

Featuring a fitted closet. Complete with a ceiling light point, double glazed window and wall mounted radiator. Fitted with carpet flooring.

#### **Bedroom Two**

11' 9" x 6' 5" (3.58m x 1.96m)

Complete with a ceiling light point, double glazed window and wall mounted radiator. Fitted with carpet flooring.