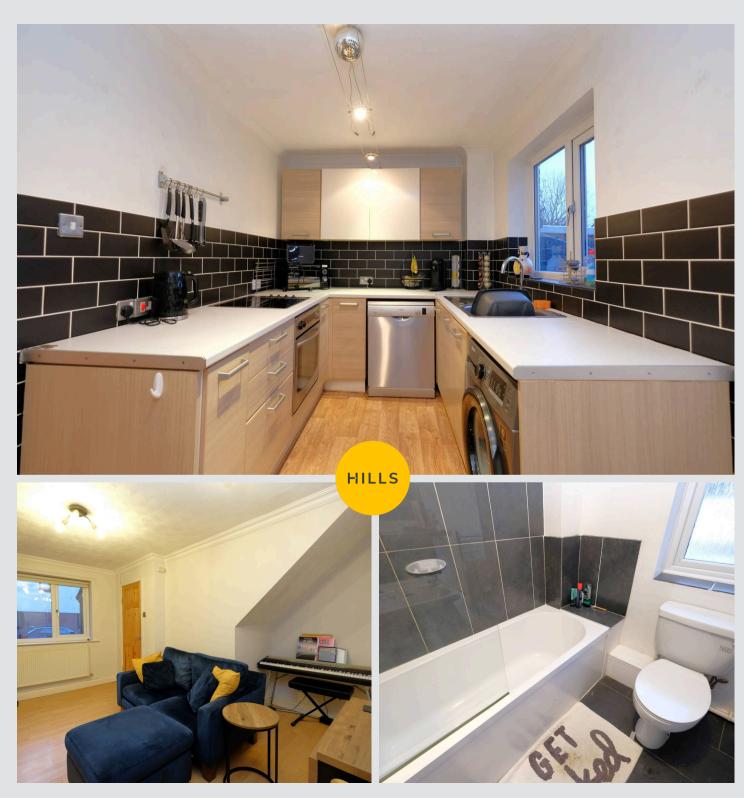

### Kitchen

12' 9" x 7' 1" (3.89m x 2.16m)

Featuring complementary wall and base units with integral stainless steel sink. Space for a fridge freezer, washing machine, dishwasher, electric hob and oven. Complete with a ceiling light point, double glazed window and wall mounted radiator. Fitted with uPVC door, part tiled walls and lino flooring.

#### **Bedroom Two**

11' 9" x 6' 5" (3.58m x 1.96m)

Complete with a ceiling light point, double glazed window and wall mounted radiator. Fitted with carpet flooring.

# Bathroom

Featuring a three piece suite including a bath with shower over, hand wash basin and W.C. Shower point. Complete with a ceiling light point, double glazed window, part tiled walls and tiled flooring.