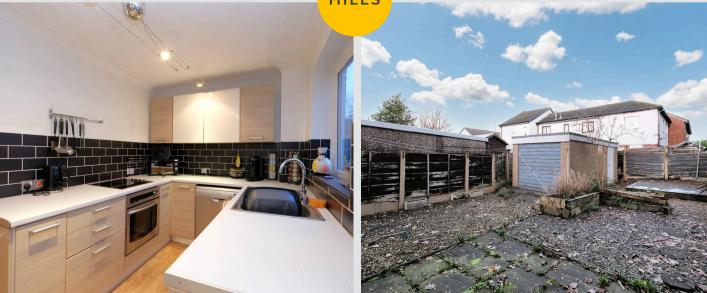

### Kitchen

12' 9" x 7' 1" (3.89m x 2.16m)

Featuring complementary wall and base units with integral stainless steel sink. Space for a fridge freezer, washing machine, dishwasher, electric hob and oven. Complete with a ceiling light point, double glazed window and wall mounted radiator. Fitted with uPVC door, part tiled walls and lino flooring.

#### External

Tucked away in a small cul de sac, to the front of the property is off road parking for multiple cars with external storage, decorative stones and paved path to the door. To the rear of the property is a low maintenance garden with raised decked seating area and detached garage. Gated side access to drive.