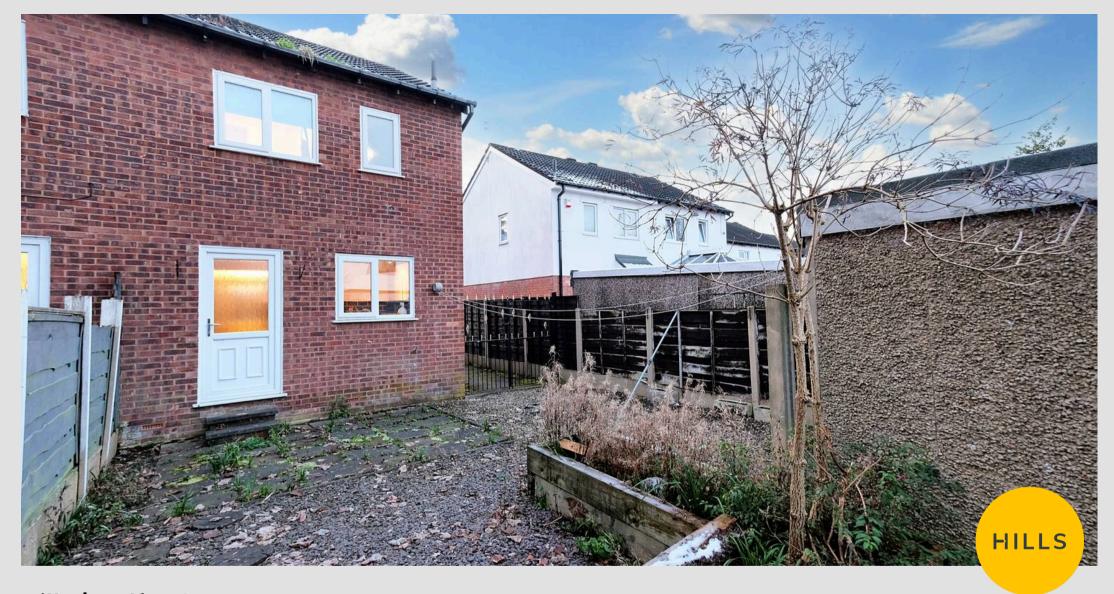

#### External

Tucked away in a small cul de sac, to the front of the property is off road parking for multiple cars with external storage, decorative stones and paved path to the door. To the rear of the property is a low maintenance garden with raised decked seating area and detached garage. Gated side access to drive.