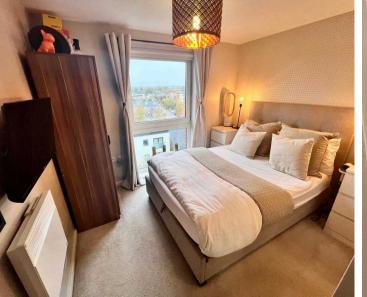

#### Bedroom One

10' 2" x 10' 2" (3.10m x 3.10m)

#### En-suite

5' 3" x 6' 3" (1.60m x 1.90m)