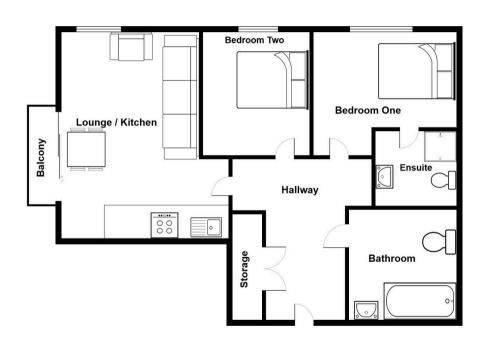

## Apartment 101

The Vibe, Salford

NO CHAIN. AN IMPRESSIVE UPPER FLOOR APARTMENT IN THE VIBE in M7. Accessible via escalator or stairs after passing through secure communal doors. The property offers two double bedrooms, the master with en-suite, an open plan lounge, kitchen and dining room, a family bathroom and a hallway with storage. The kitchen and Council Tax band: A

### Lounge/Kitchen

16' 1" x 19' 4" (4.90m x 5.90m)

#### Bedroom Two

10' 2" x 8' 10" (3.10m x 2.70m)

#### Bedroom One

10' 2" x 10' 2" (3.10m x 3.10m)

#### En-suite

5' 3" x 6' 3" (1.60m x 1.90m)

#### Bathroom

7' 3" x 5' 7" (2.20m x 1.70m)