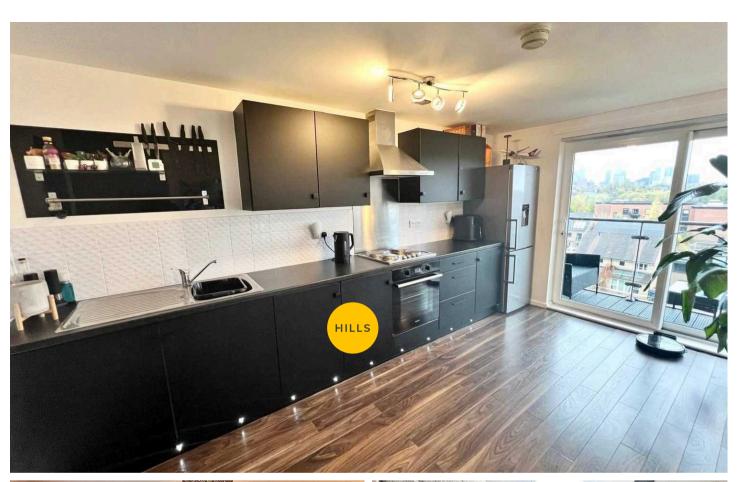

N. AN IMPRESSIVE UPPER FLOOR APARTMENT IN THE VIBE in M7. Accessible via escalator or stairs after passing through secure communal doors. The property offers two double bedrooms, the master with en-suite, an open plan lounge, kitchen and dining room, a family bathroom and a hallway with storage. The kitchen and Council Tax band: A

Tenure: Leasehold

- NO CHAIN
- TWO BEDROOM APARTMENT
- PRESENTED TO A HIGH STANDARD THROUGHOUT
- MODERN KITCHEN AND BATHROOMS
- ELECTRIC HEATING
- ALLOCATED SECURE PARKING
- WELL MAINTAINED COMMUNAL GARDEN AREA







### Lounge/Kitchen

16' 1" x 19' 4" (4.90m x 5.90m)

#### Bedroom Two

10' 2" x 8' 10" (3.10m x 2.70m)

#### Bedroom One

10' 2" x 10' 2" (3.10m x 3.10m)

#### En-suite

5' 3" x 6' 3" (1.60m x 1.90m)

#### Bathroom

7' 3" x 5' 7" (2.20m x 1.70m)





















# Hills Swinton | Salfords Estate Agent

4 Pendlebury Road, Swinton - M27 4AR

0161 794 2888

swinton@hills.agency

www.hills.agency/



THE PROPERTY MISDESCRIPTIONS ACT 1991 The Agent has not tested any apparatus, equipment, fixtures and fittings or services and so cannot verify that they are in working order or fit for the purpose. A Buyer is advised to obtain verification from their Solicitor or Surveyor. References to the Tenure of a Property are based on information supplied by the Seller. The Agent has not had sight of the title documents. A Buyer is advised to obtain verification from their Solicitor. You are advised to check the availability of this property before travelling any distance to view. Every effort and precaution has been made to ensure these particu