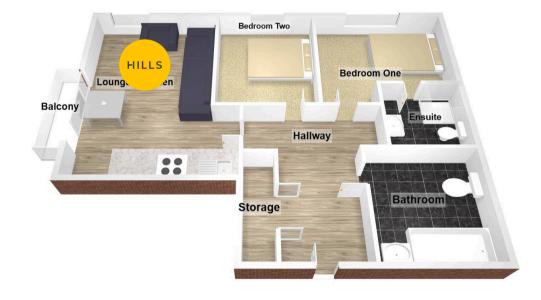

## Apartment 101

The Vibe, Salford

NO CHAIN. AN IMPRESSIVE UPPER FLOOR APARTMENT IN THE VIBE in M7. Accessible via escalator or stairs after passing through secure communal doors. The property offers two double bedrooms, the master with en-suite, an open plan lounge, kitchen and dining room, a family bathroom and a hallway with storage. The kitchen and Council Tax band: A

### Lounge/Kitchen

16' 1" x 19' 4" (4.90m x 5.90m)

#### Bedroom Two

10' 2" x 8' 10" (3.10m x 2.70m)

#### Bedroom One

10' 2" x 10' 2" (3.10m x 3.10m)

#### En-suite

5' 3" x 6' 3" (1.60m x 1.90m)

#### Bathroom

7' 3" x 5' 7" (2.20m x 1.70m)