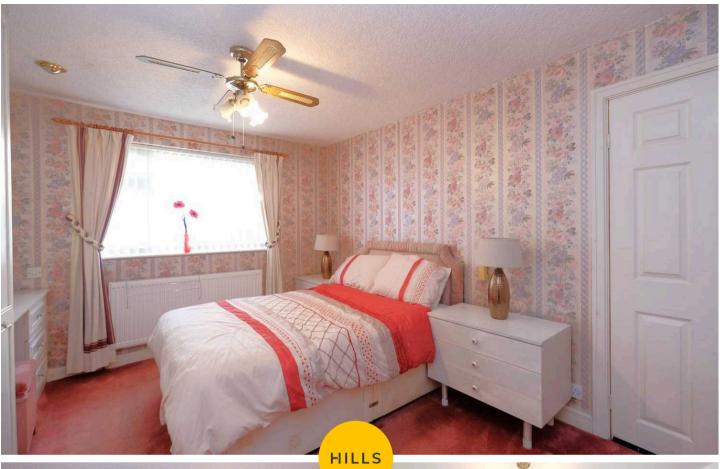

#### **Bedroom One**

Featuring fitted wardrobes. Complete with a ceiling light point and fan, double glazed window and wall mounted radiator. Fitted with carpet flooring.

#### **Bedroom Two**

Featuring fitted wardrobes. Complete with a ceiling light point, double glazed window and wall mounted radiator. Fitted with carpet flooring.