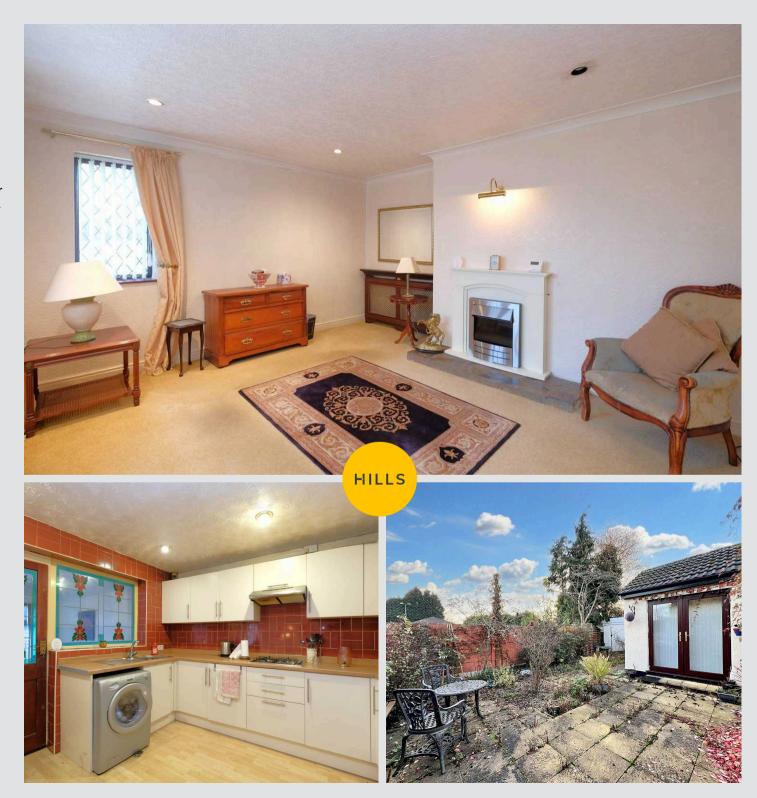

## Lounge

Featuring an electric fire. Complete with ceiling spotlights, two double glazed windows and two wall mounted radiators. Fitted with carpet flooring.

#### Kitchen

Featuring complementary wall and base units with an integral stainless steel sink, gas hob and electric oven. Space for fridge freezer, dishwasher and washing machine. Complete with a ceiling light point and fan, ceiling spotlights, single glazed window and wall mounted radiator. Fitted with a hardwood door, tiled walls and tiled flooring.

# External

To the front of the property is a well kept garden. Low maintenance paved garden with gated access to the side. Space used as gated drive to detached garage.