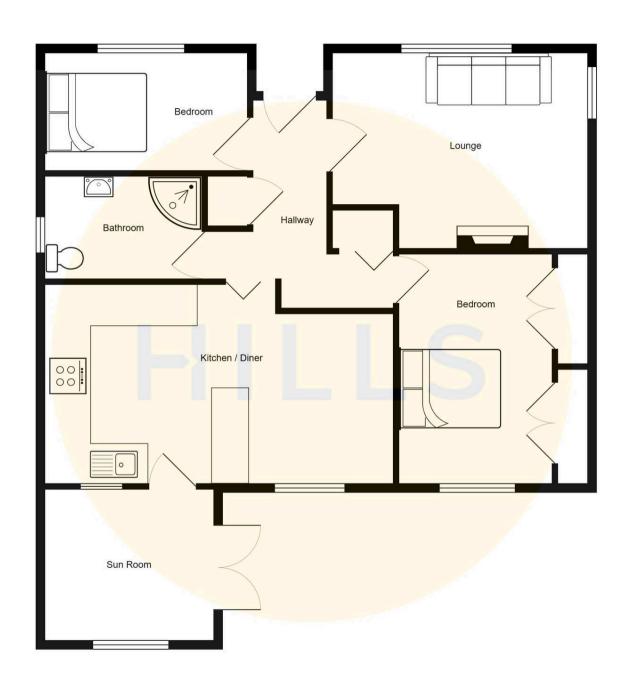

## **Entrance Hallway**

Entered via a hardwood front door. Complete with a ceiling light point, two storage cupboards and a wall mounted radiator. Fitted with carpet flooring.

## Lounge

Featuring an electric fire. Complete with ceiling spotlights, two double glazed windows and two wall mounted radiators. Fitted with carpet flooring.

#### Kitchen

Featuring complementary wall and base units with an integral stainless steel sink, gas hob and electric oven. Space for fridge freezer, dishwasher and washing machine. Complete with a ceiling light point and fan, ceiling spotlights, single glazed window and wall mounted radiator. Fitted with a hardwood door, tiled walls and tiled flooring.

## **Dining Room**

Complete with a ceiling light point, floor to ceiling double glazed window and wall mounted radiator. Fitted with carpet flooring.

#### Sun Room

Complete with a ceiling light point and fan, double glazed window, wall mounted radiator and French doors. Fitted with tiled flooring.

#### **Bedroom One**

Featuring fitted wardrobes. Complete with a ceiling light point and fan, double glazed window and wall mounted radiator. Fitted with carpet flooring.

#### **Bedroom Two**

Featuring fitted wardrobes. Complete with a ceiling light point, double glazed window and wall mounted radiator. Fitted with carpet flooring.

# Bathroom

8' 9" x 6' 9" (2.67m x 2.06m)

Featuring a three piece suite including corner bath with shower over, hand wash basin and W.C. Complete with ceiling spotlights, double glazed window and heated towel rail. Fitted with carpet flooring.