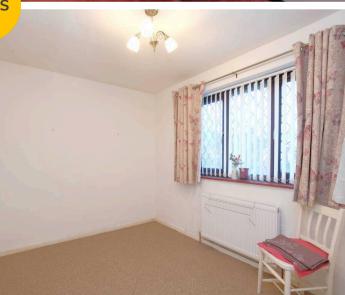

#### **Bedroom One**

Featuring fitted wardrobes. Complete with a ceiling light point and fan, double glazed window and wall mounted radiator. Fitted with carpet flooring.

#### **Bedroom Two**

Featuring fitted wardrobes. Complete with a ceiling light point, double glazed window and wall mounted radiator. Fitted with carpet flooring.