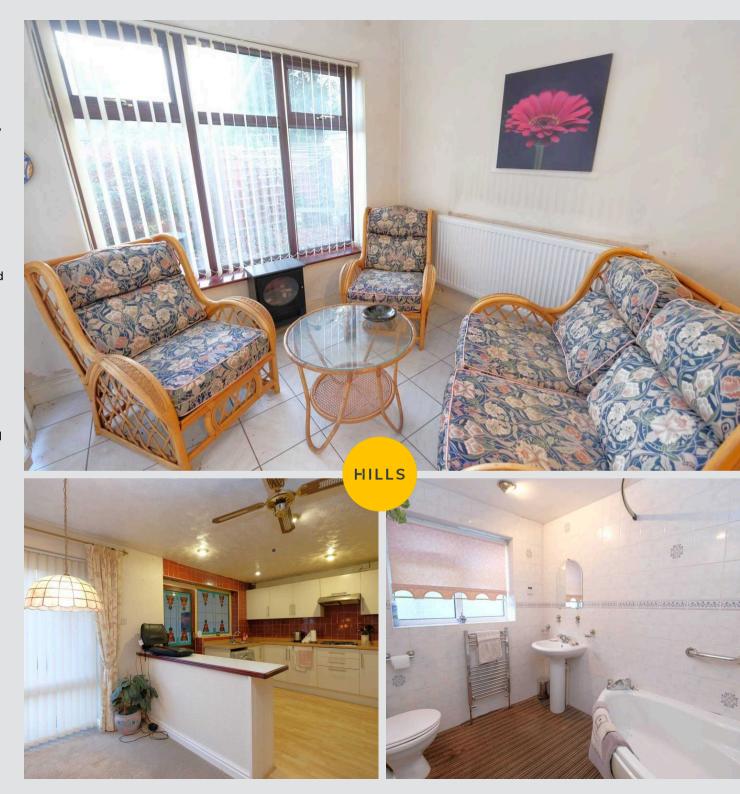

#### Sun Room

Complete with a ceiling light point and fan, double glazed window, wall mounted radiator and French doors. Fitted with tiled flooring.

#### Kitchen

Featuring complementary wall and base units with an integral stainless steel sink, gas hob and electric oven. Space for fridge freezer, dishwasher and washing machine. Complete with a ceiling light point and fan, ceiling spotlights, single glazed window and wall mounted radiator. Fitted with a hardwood door, tiled walls and tiled flooring.

# Bathroom

8' 9" x 6' 9" (2.67m x 2.06m)

Featuring a three piece suite including corner bath with shower over, hand wash basin and W.C. Complete with ceiling spotlights, double glazed window and heated towel rail. Fitted with carpet flooring.