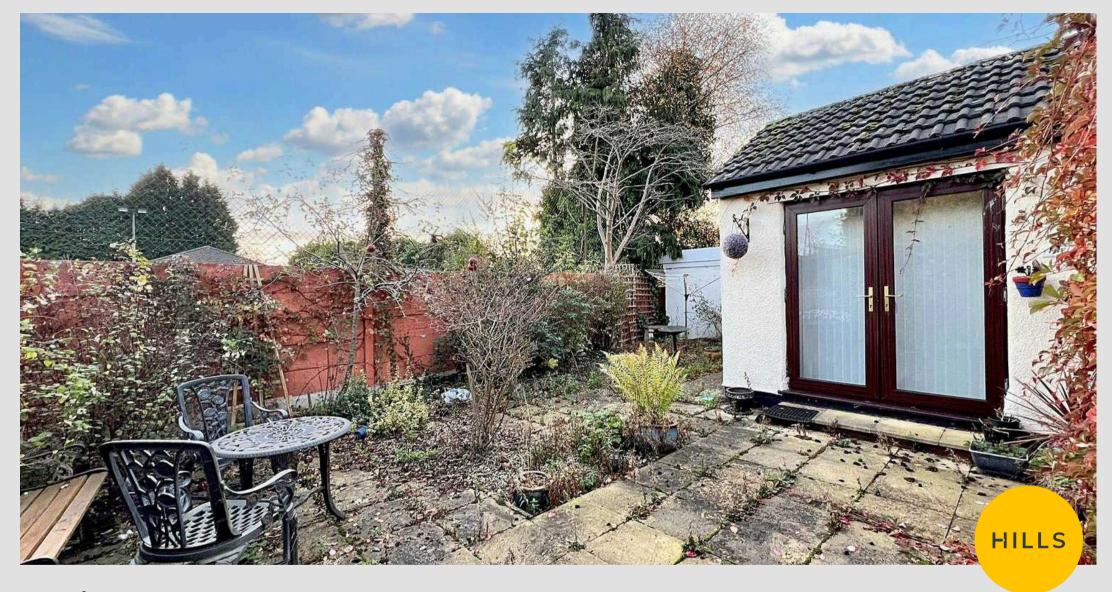

# External

To the front of the property is a well kept garden. Low maintenance paved garden with gated access to the side. Space used as gated drive to detached garage.