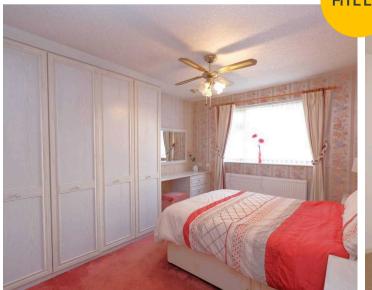

#### **Bedroom One**

Featuring fitted wardrobes. Complete with a ceiling light point and fan, double glazed window and wall mounted radiator. Fitted with carpet flooring.

#### **Bedroom Two**

Featuring fitted wardrobes. Complete with a ceiling light point, double glazed window and wall mounted radiator. Fitted with carpet flooring.