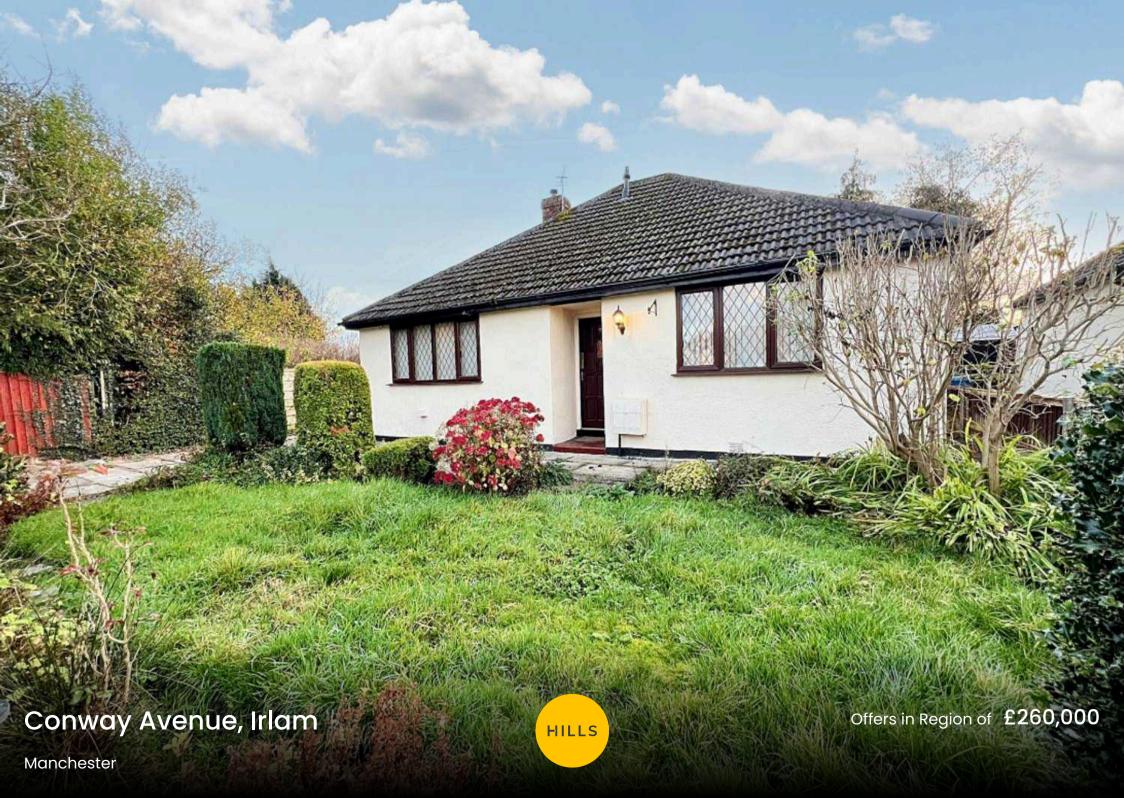

# **Conway Avenue**

# Irlam, Manchester

Charming two bed detached bungalow situated on a peaceful cul de sac, no chain. Bright lounge, sun room with green views, open kitchen/dining. Two double beds with wardrobes, bathroom with shower over tub. Off-road parking, detached garage, sunny rear garden. Close to amenities, transport links. Council Tax band: C

# Tenure: Leasehold

- Detached Bungalow Situated on a Small Cul de Sac
- Two Double Bedrooms with Fitted Wardrobes
- Three Piece Bathroom Suite with Corner Tub
- Spacious Lounge & Separate Sun Room
- Open Plan kitchen & Dining Space
- Off Road Parking for Multiple Cars & Detached Garage
- Beautifully Kept Garden to the Front & Low Maintenance Rear Garden that Benefits from the Sun All Day
- Close by to Local Amenities & Transport Links

# External

To the front of the property is a well kept garden. Low maintenance paved garden with gated access to the side. Space used as gated drive to detached garage.