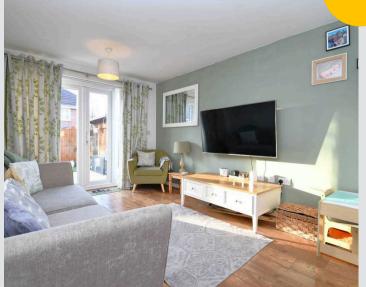

# Lounge

16' 8" x 9' 11" (5.09m x 3.01m)

Two ceiling light points, double-glazed window, wall-mounted radiator and patio doors