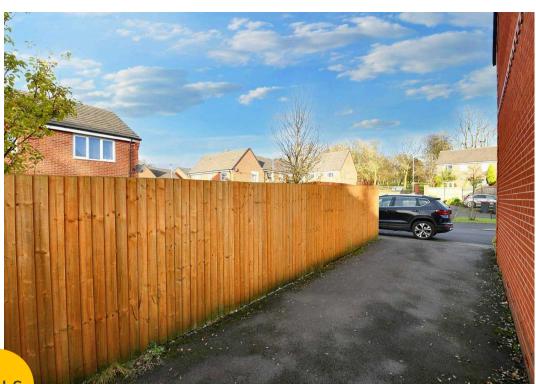

# Externally

Driveway to the side for off-road parking. Generouslysized south-west facing garden to the rear with laid-tolawn grass