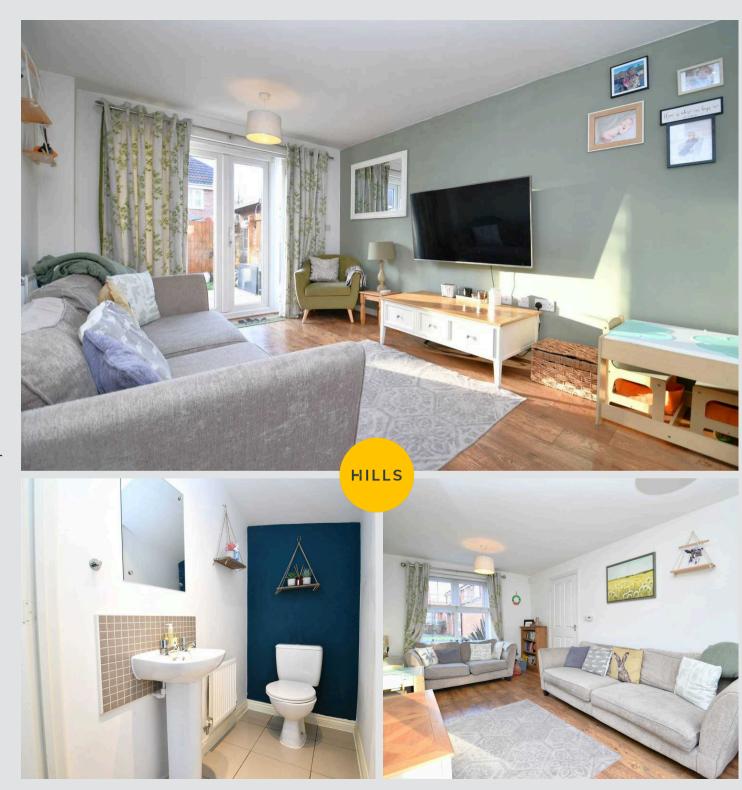

# Downstairs W/C

6' 0" x 3' 3" (1.84m x 0.99m)

Ceiling spotlights, W/C and a hand wash basin

# Lounge

16' 8" x 9' 11" (5.09m x 3.01m)

Two ceiling light points, double-glazed window, wall-mounted radiator and patio doors