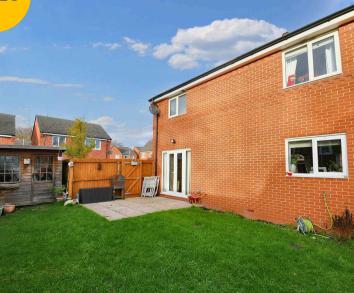

# Externally

Driveway to the side for off-road parking. Generouslysized south-west facing garden to the rear with laid-tolawn grass