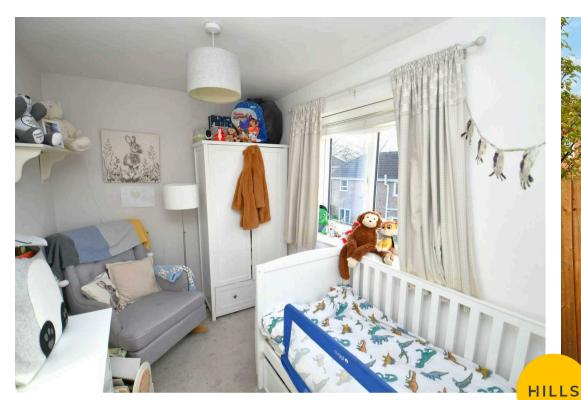

#### **Bedroom Three**

10' 0" x 7' 0" (3.04m x 2.14m)

Ceiling light point, double-glazed window and a wall-mounted radiator