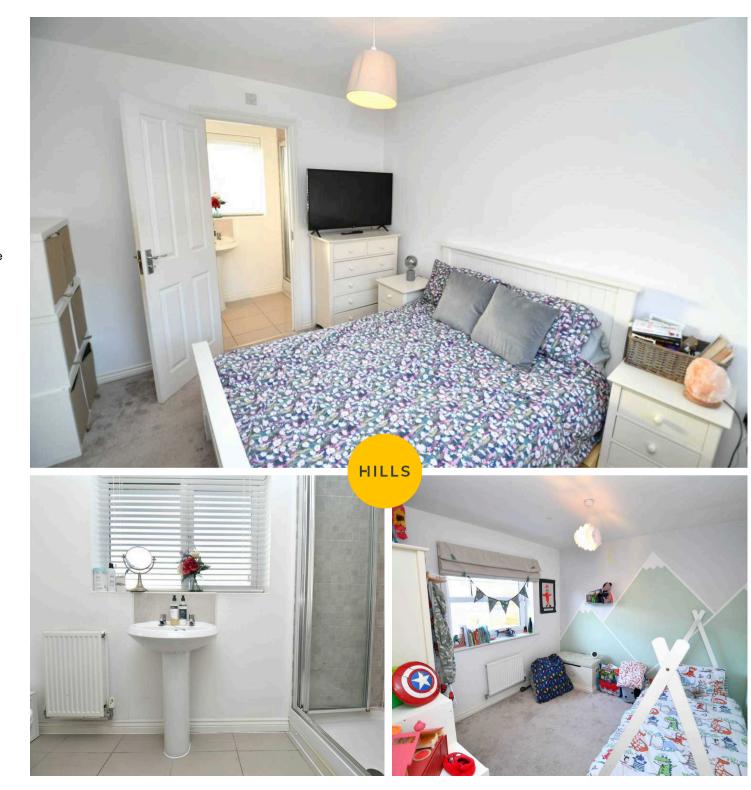

#### **Bedroom One**

12' 5" x 10' 1" (3.79m x 3.07m)

Ceiling light point, double-glazed window and a wall-mounted radiator

#### **Ensuite**

10' 1" x 3' 11" (3.07m x 1.19m)

Ceiling spotlights, double glazed window, hand wash basin, WC and shower.