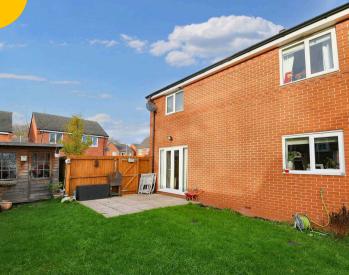

# Externally

Driveway to the side for off-road parking. Generouslysized south-west facing garden to the rear with laid-tolawn grass