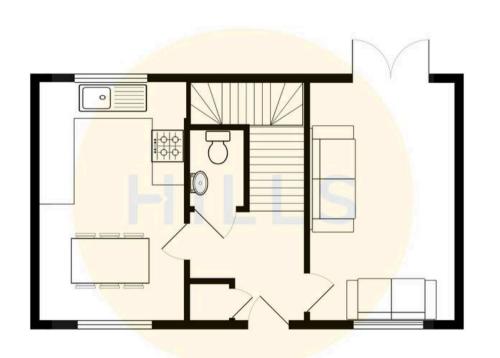

# **Entrance Hallway**

Ceiling light point and a wall-mounted radiator

# Downstairs W/C

6' 0" x 3' 3" (1.84m x 0.99m) Ceiling spotlights, W/C and a hand wash basin

# Lounge

16' 8" x 9' 11" (5.09m x 3.01m)

Two ceiling light points, double-glazed window, wall-mounted radiator and patio doors

### Kitchen Diner

16' 7" x 9' 11" (5.05m x 3.01m)

Fitted with a range of wall and base units with complementary work surfaces and integrated sink and drainer unit. Integrated oven and hob, space for a fridge freezer and a dishwasher. Two ceiling light points, double glazed windows and a wall mounted radiator