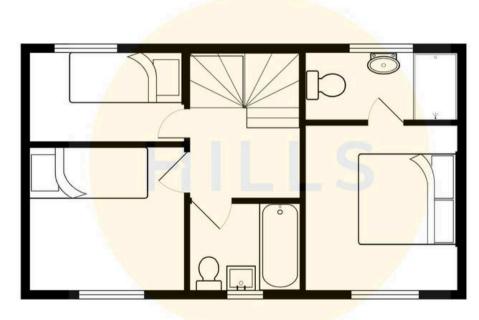

# Landing

Ceiling spotlights and a wall-mounted radiator

#### **Bedroom One**

12' 5" x 10' 1" (3.79m x 3.07m)

Ceiling light point, double-glazed window and a wall-mounted radiator

#### **Ensuite**

10' 1" x 3' 11" (3.07m x 1.19m)

Ceiling spotlights, double glazed window, hand wash basin, WC and shower.

#### **Bedroom Two**

10' 0" x 9' 4" (3.04m x 2.85m)

Ceiling light point, double-glazed window and a wall-mounted radiator

#### **Bedroom Three**

10' 0" x 7' 0" (3.04m x 2.14m)

Ceiling light point, double-glazed window and a wall-mounted radiator