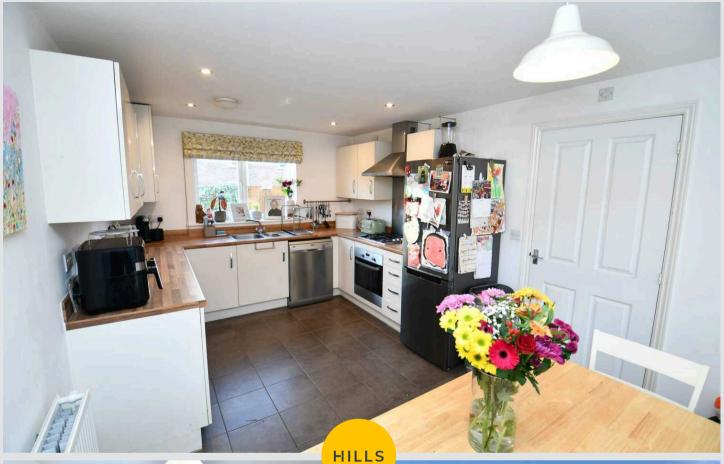

### Kitchen Diner

16' 7" x 9' 11" (5.05m x 3.01m)

Fitted with a range of wall and base units with complementary work surfaces and integrated sink and drainer unit. Integrated oven and hob, space for a fridge freezer and a dishwasher. Two ceiling light points, double glazed windows and a wall mounted radiator

#### **Kitchen Diner**

16' 7" x 9' 11" (5.05m x 3.01m)

Fitted with a range of wall and base units with complementary work surfaces and integrated sink and drainer unit. Integrated oven and hob, space for a fridge freezer and a dishwasher. Two ceiling light points, double glazed windows and a wall mounted radiator