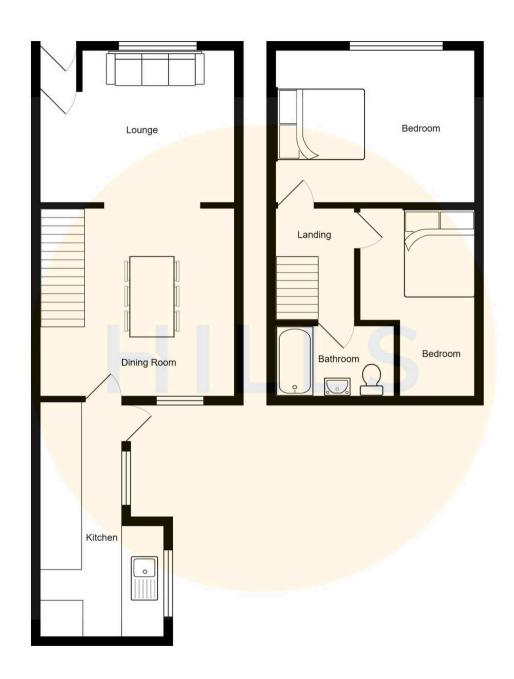

### Lounge

13' 5" x 11' 1" (4.09m x 3.39m)

Complete with a ceiling light point, double glazed window and wall mounted radiator. Fitted with laminate flooring.

# **Dining Room**

13' 4" x 12' 8" (4.06m x 3.87m)

Complete with a ceiling light point, double glazed window and wall mounted radiator. Fitted with laminate flooring.

#### Kitchen

16' 0" x 7' 5" (4.89m x 2.25m)

Featuring complementary fitted units with an integral hob and oven. Space for a washing machine and fridge freezer. Complete with two ceiling light points, two double glazed windows and wall mounted radiator. Fitted with cushioned flooring.

#### Landing

Complete with a ceiling light point, wall mounted radiator and laminate flooring.

#### **Bedroom One**

13' 6" x 11' 2" (4.11m x 3.41m)

Complete with a ceiling light point, double glazed window and wall mounted radiator. Fitted with laminate flooring.

#### **Bedroom Two**

12' 9" x 7' 9" (3.88m x 2.37m)

Complete with a ceiling light point, double glazed window and wall mounted radiator. Fitted with laminate flooring.

# Bathroom

6' 8" x 4' 11" (2.04m x 1.50m)

Featuring a three-piece suite including a bath with shower over, hand wash basin and W.C. Complete with a ceiling light point, double glazed window and wall mounted radiator. Fitted with cushioned flooring.