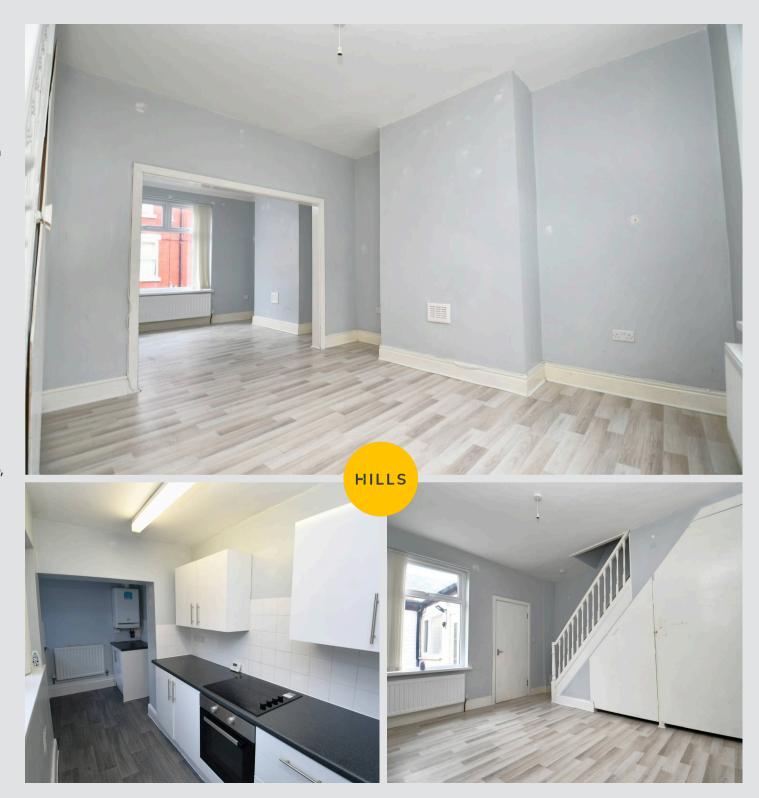

### Lounge

13' 5" x 11' 1" (4.09m x 3.39m)

Complete with a ceiling light point, double glazed window and wall mounted radiator. Fitted with laminate flooring.

# **Dining Room**

13' 4" x 12' 8" (4.06m x 3.87m)

Complete with a ceiling light point, double glazed window and wall mounted radiator. Fitted with laminate flooring.

#### Kitchen

16' 0" x 7' 5" (4.89m x 2.25m)

Featuring complementary fitted units with an integral hob and oven. Space for a washing machine and fridge freezer. Complete with two ceiling light points, two double glazed windows and wall mounted radiator. Fitted with cushioned flooring.