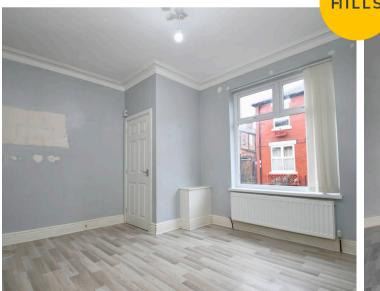

### Lounge

13' 5" x 11' 1" (4.09m x 3.39m)

Complete with a ceiling light point, double glazed window and wall mounted radiator. Fitted with laminate flooring.