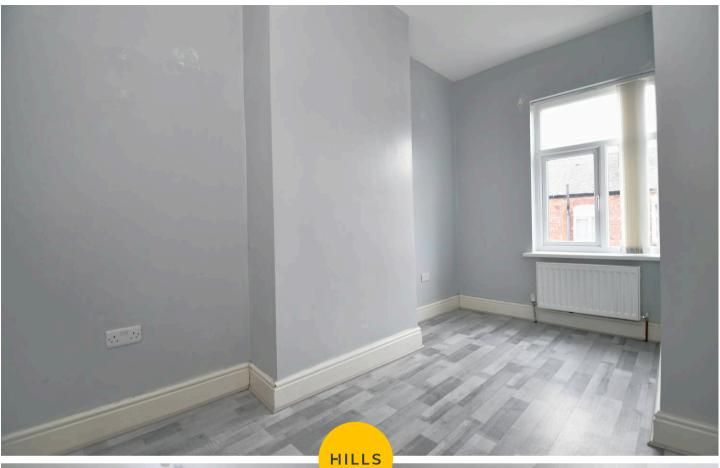

#### **Bedroom One**

13' 6" x 11' 2" (4.11m x 3.41m)

Complete with a ceiling light point, double glazed window and wall mounted radiator. Fitted with laminate flooring.

#### **Bedroom Two**

12' 9" x 7' 9" (3.88m x 2.37m)

Complete with a ceiling light point, double glazed window and wall mounted radiator. Fitted with laminate flooring.