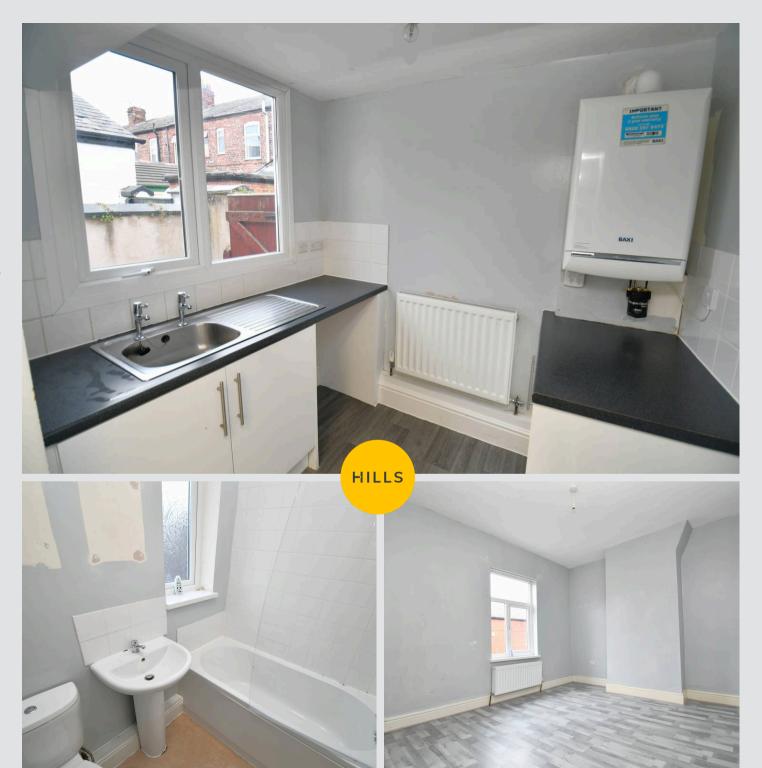

#### Kitchen

16' 0" x 7' 5" (4.89m x 2.25m)

Featuring complementary fitted units with an integral hob and oven. Space for a washing machine and fridge freezer. Complete with two ceiling light points, two double glazed windows and wall mounted radiator. Fitted with cushioned flooring.

# Bathroom

6' 8" x 4' 11" (2.04m x 1.50m)

Featuring a three-piece suite including a bath with shower over, hand wash basin and W.C. Complete with a ceiling light point, double glazed window and wall mounted radiator. Fitted with cushioned flooring.