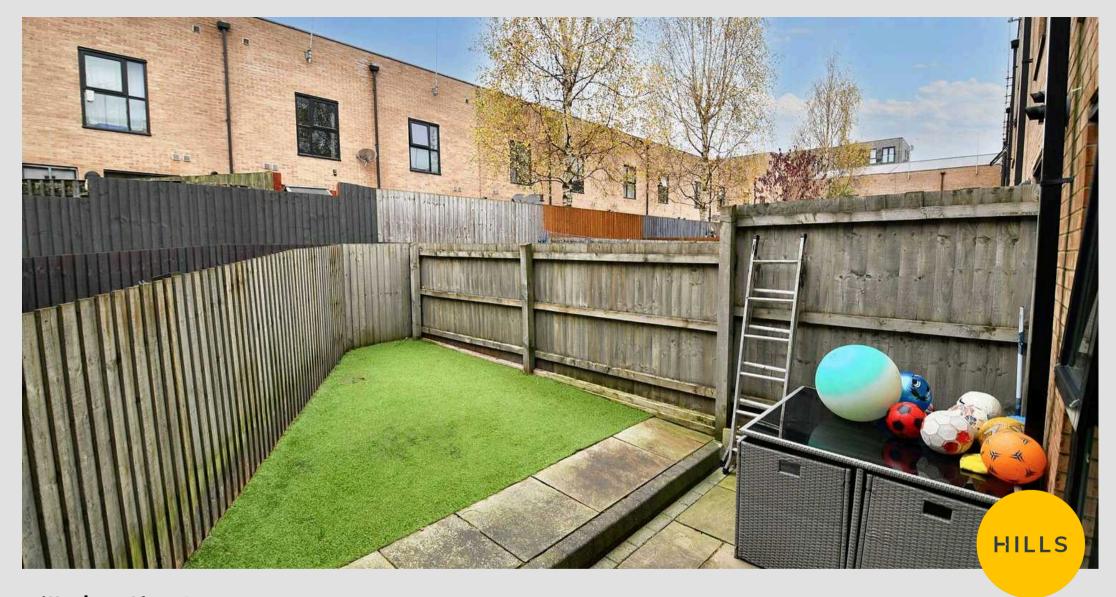

#### External

Complete with one allocated parking space. To the rear of the property is a low maintenance garden with artificial grass and paving.