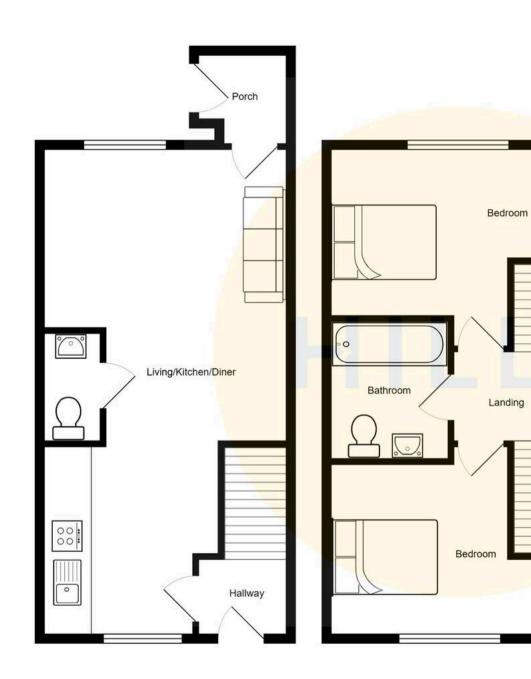

#### Porch

Complete with a ceiling light point and laminate flooring.

## Living / Kitchen / Diner

31' 2" x 12' 4" (9.49m x 3.77m)

An open plan living, kitchen and dining space featuring modern fitted units with integral hob and oven. Complete with two ceiling light points, ceiling spotlights, two double glazed windows and two wall mounted radiators.

#### W.C.

7' 10" x 2' 11" (2.39m x 0.90m)

Featuring a hand wash basin and W.C. Complete with ceiling spotlights and tiled flooring.

#### **Rear Hall**

Complete with a ceiling light point, wall mounted radiator and laminate flooring.

## Landing

Complete with a ceiling light point and laminate flooring.

#### **Bedroom Two**

12' 4" x 12' 3" (3.77m x 3.73m)

Complete with a ceiling light point, double glazed window and wall mounted radiator. Fitted with laminate flooring.

### **Bedroom Three**

12' 5" x 12' 0" (3.78m x 3.66m)

Complete with a ceiling light point, double glazed window and wall mounted radiator. Fitted with laminate flooring.