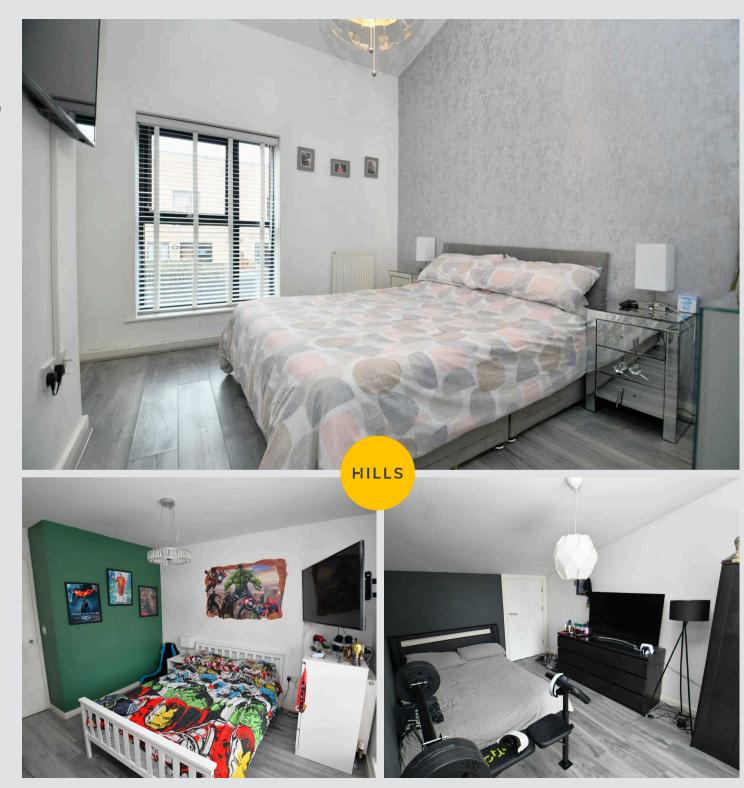

#### **Bedroom Two**

12' 4" x 12' 3" (3.77m x 3.73m)

Complete with a ceiling light point, double glazed window and wall mounted radiator. Fitted with laminate flooring.

### **Bedroom Three**

12' 5" x 12' 0" (3.78m x 3.66m)

Complete with a ceiling light point, double glazed window and wall mounted radiator. Fitted with laminate flooring.

#### **Bedroom One**

13' 11" x 9' 2" (4.24m x 2.79m)

Complete with a ceiling light point, double glazed window and wall mounted radiator. Fitted with laminate flooring.