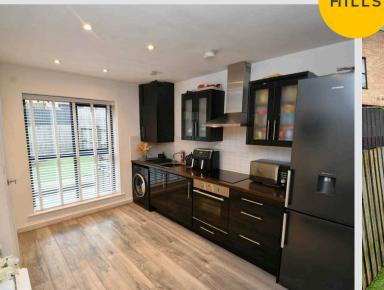

## Living / Kitchen / Diner

31' 2" x 12' 4" (9.49m x 3.77m)

An open plan living, kitchen and dining space featuring modern fitted units with integral hob and oven. Complete with two ceiling light points, ceiling spotlights, two double glazed windows and two wall mounted radiators.