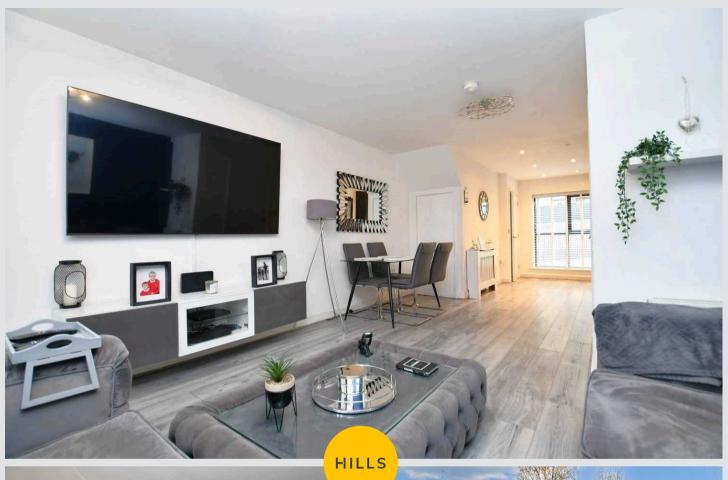

## Living / Kitchen / Diner

31' 2" x 12' 4" (9.49m x 3.77m)

An open plan living, kitchen and dining space featuring modern fitted units with integral hob and oven. Complete with two ceiling light points, ceiling spotlights, two double glazed windows and two wall mounted radiators.