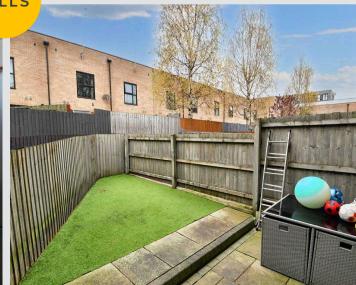

#### External

Complete with one allocated parking space. To the rear of the property is a low maintenance garden with artificial grass and paving.