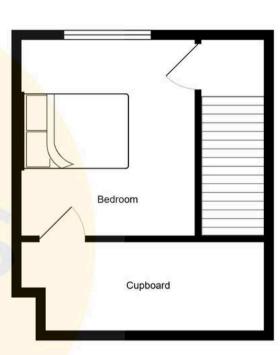

## **Second Landing**

Complete with a ceiling light point and laminate flooring.

#### **Bedroom One**

13' 11" x 9' 2" (4.24m x 2.79m)

Complete with a ceiling light point, double glazed window and wall mounted radiator. Fitted with laminate flooring.