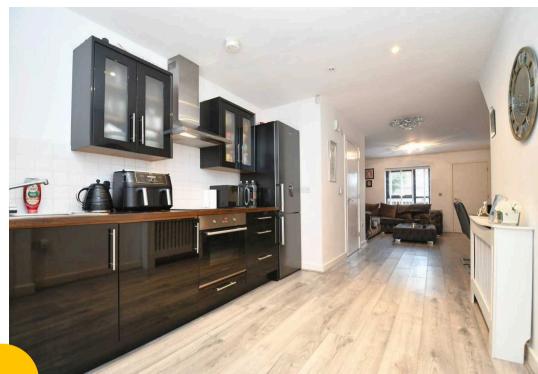

## Living / Kitchen / Diner

31' 2" x 12' 4" (9.49m x 3.77m)

An open plan living, kitchen and dining space featuring modern fitted units with integral hob and oven. Complete with two ceiling light points, ceiling spotlights, two double glazed windows and two wall mounted radiators.