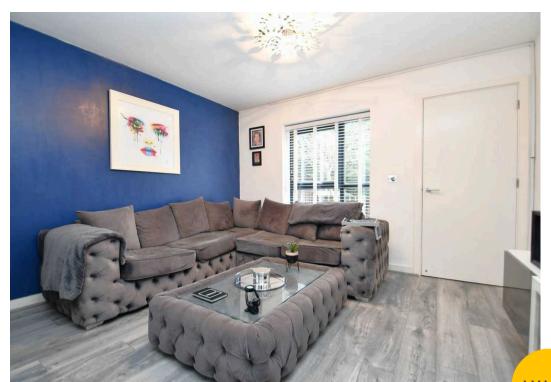

## Living / Kitchen / Diner

31' 2" x 12' 4" (9.49m x 3.77m)

An open plan living, kitchen and dining space featuring modern fitted units with integral hob and oven. Complete with two ceiling light points, ceiling spotlights, two double glazed windows and two wall mounted radiators.