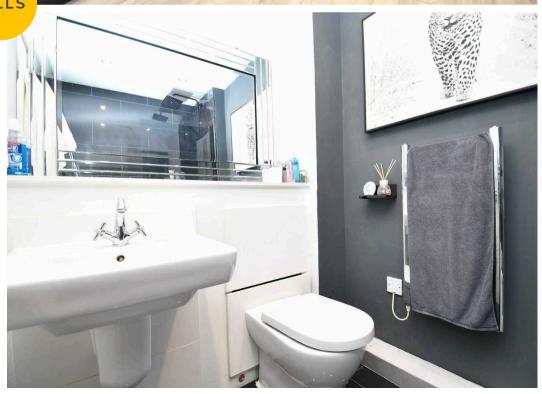

#### W.C.

7' 10" x 2' 11" (2.39m x 0.90m)

Featuring a hand wash basin and W.C. Complete with ceiling spotlights and tiled flooring.