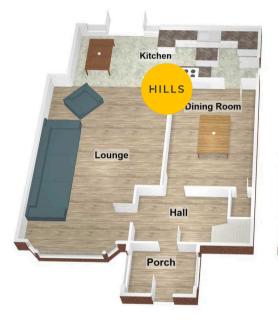

## 15 Hawthorn Drive

Pendlebury, Manchester

A VERY WELL PRESENTED SEMI DETACHED HOUSE EXTENDED TO THE REAR. On the ground floor the house offers an entrance porch, a hallway, a very spacious lounge, a new kitchen with dining area and a separate dining room. On the first floor there are three bedrooms, a wetroom and a separate WC. The house has gas

### Lounge

18' 4" x 10' 10" (5.60m x 3.30m)

## **Dining Room**

11' 10" x 9' 6" (3.60m x 2.90m)

#### Kitchen

8' 6" x 18' 8" (2.60m x 5.70m)