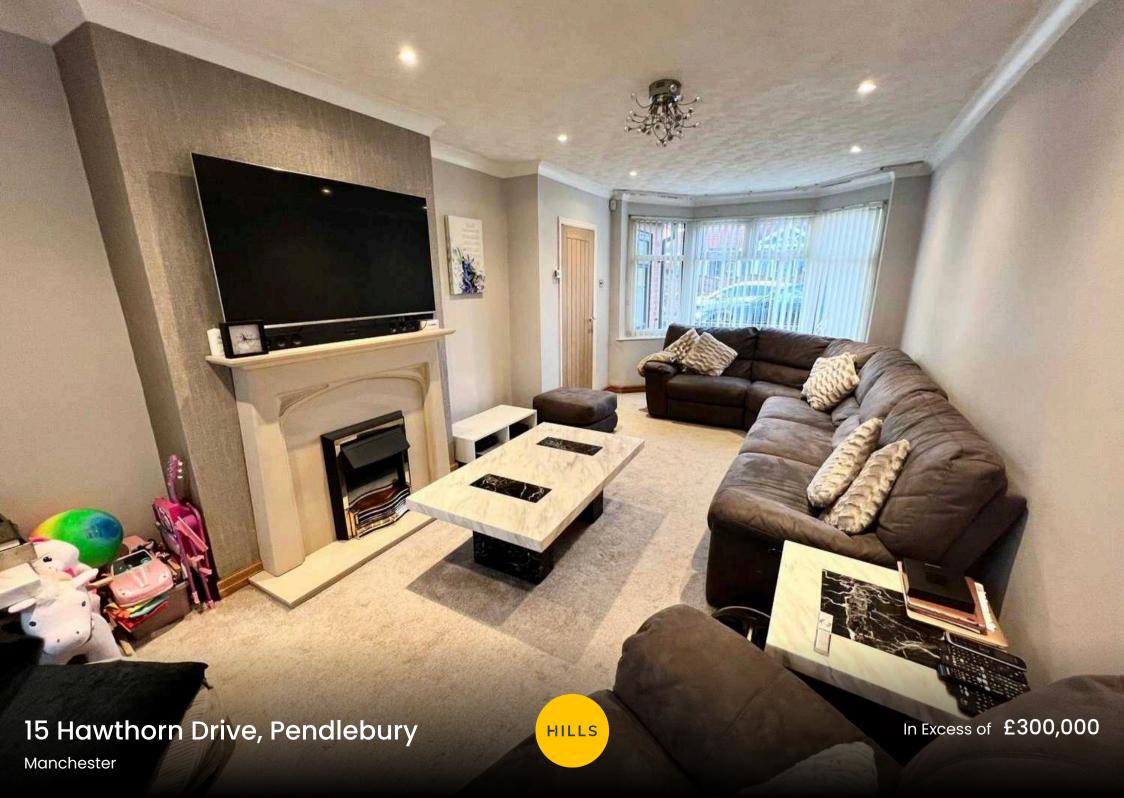

## 15 Hawthorn Drive

Pendlebury, Manchester

A VERY WELL PRESENTED SEMI DETACHED HOUSE EXTENDED TO THE REAR. On the ground floor the house offers an entrance porch, a hallway, a very spacious lounge, a new kitchen with dining area and a separate dining room. On the first floor there are three bedrooms, a wetroom and a separate WC. The house has gas

### Lounge

18' 4" x 10' 10" (5.60m x 3.30m)