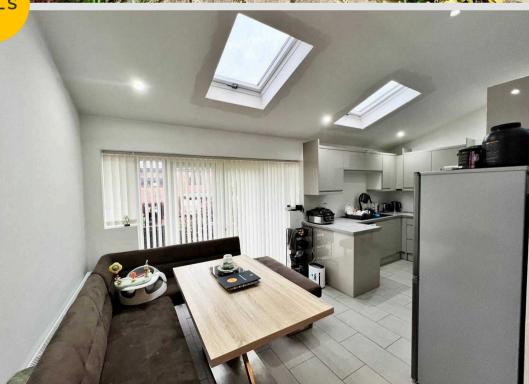

cious lounge, a new kitchen with dining area and a separate dining room. On the first floor there are three bedrooms, a wetroom and a separate WC. The house has gas

Council Tax band: C

Tenure: Freehold

- WELL PRESENTED EXTENDED SEMI DETACHED HOUSE
- QUIET LOCATION
- THREE BEDROOMS
- SINGLE DETACHED GARAGE
- GAS CENTRAL HEATING AND UPVC DOUBLE GLAZING
- VERY SPACIOUS LOUNGE
- CLOSE TO LOCAL SCHOOLS SHOPS AND TRANSPORT LINKS







### Lounge

18' 4" x 10' 10" (5.60m x 3.30m)

## **Dining Room**

11' 10" x 9' 6" (3.60m x 2.90m)

#### Kitchen

8' 6" x 18' 8" (2.60m x 5.70m)

#### Bedroom One

11' 6" x 11' 2" (3.50m x 3.40m)

#### **Bedroom Two**

9' 2" x 11' 2" (2.80m x 3.40m)

#### **Bedroom Three**

6' 3" x 9' 6" (1.90m x 2.90m)

#### Wet room

5' 3" x 6' 3" (1.60m x 1.90m)























# Hills Swinton | Salfords Estate Agent

4 Pendlebury Road, Swinton - M27 4AR

0161 794 2888

swinton@hills.agency

www.hills.agency/



THE PROPERTY MISDESCRIPTIONS ACT 1991 The Agent has not tested any apparatus, equipment, fixtures and fittings or services and so cannot verify that they are in working order or fit for the purpose. A Buyer is advised to obtain verification from their Solicitor or Surveyor. References to the Tenure of a Property are based on information supplied by the Seller. The Agent has not had sight of the title documents. A Buyer is advised to obtain verification from their Solicitor. You are advised to check the availability of this property before travelling any distance to view. Every effort and precaution has been made to ensure these particulars are c