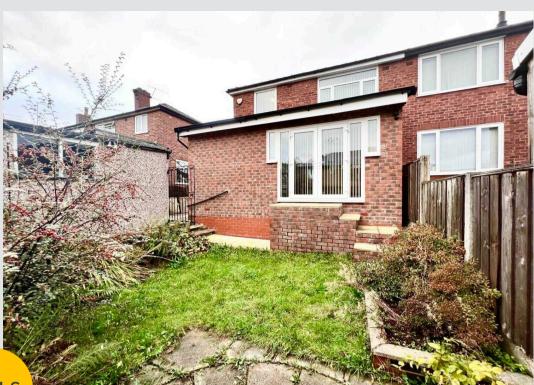

## 15 Hawthorn Drive

Pendlebury, Manchester

A VERY WELL PRESENTED SEMI DETACHED HOUSE EXTENDED TO THE REAR. On the ground floor the house offers an entrance porch, a hallway, a very spacious lounge, a new kitchen with dining area and a separate dining room. On the first floor there are three bedrooms, a wetroom and a separate WC. The house has gas

Council Tax band: C

Tenure: Freehold

- WELL PRESENTED EXTENDED SEMI DETACHED HOUSE
- QUIET LOCATION
- THREE BEDROOMS
- SINGLE DETACHED GARAGE
- GAS CENTRAL HEATING AND UPVC DOUBLE GLAZING
- VERY SPACIOUS LOUNGE
- CLOSE TO LOCAL SCHOOLS SHOPS AND TRANSPORT LINKS