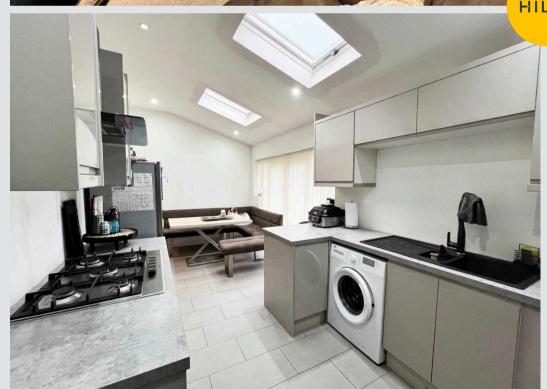

pacious lounge, a new kitchen with dining area and a separate dining room. On the first floor there are three bedrooms, a wetroom and a separate WC. The house has gas

Council Tax band: C

Tenure: Freehold

- WELL PRESENTED EXTENDED SEMI DETACHED HOUSE
- QUIET LOCATION
- THREE BEDROOMS
- SINGLE DETACHED GARAGE
- GAS CENTRAL HEATING AND UPVC DOUBLE GLAZING
- VERY SPACIOUS LOUNGE
- CLOSE TO LOCAL SCHOOLS SHOPS AND TRANSPORT LINKS







### Lounge

18' 4" x 10' 10" (5.60m x 3.30m)

## **Dining Room**

11' 10" x 9' 6" (3.60m x 2.90m)

#### Kitchen

8' 6" x 18' 8" (2.60m x 5.70m)

#### Bedroom One

11' 6" x 11' 2" (3.50m x 3.40m)

#### **Bedroom Two**

9' 2" x 11' 2" (2.80m x 3.40m)

#### **Bedroom Three**

6' 3" x 9' 6" (1.90m x 2.90m)

#### Wet room

5' 3" x 6' 3" (1.60m x 1.90m)























# Hills Swinton | Salfords Estate Agent

4 Pendlebury Road, Swinton - M27 4AR

0161 794 2888

swinton@hills.agency

www.hills.agency/



THE PROPERTY MISDESCRIPTIONS ACT 1991 The Agent has not tested any apparatus, equipment, fixtures and fittings or services and so cannot verify that they are in working order or fit for the purpose. A Buyer is advised to obtain verification from their Solicitor or Surveyor. References to the Tenure of a Property are based on information supplied by the Seller. The Agent has not had sight of the title documents. A Buyer is advised to obtain verification from their Solicitor. You are advised to check the availability of this property before travelling any distance to view. Every effort and precaution has been made to ensure these particulars are