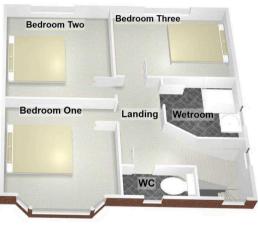

## 15 Hawthorn Drive

Pendlebury, Manchester

A VERY WELL PRESENTED SEMI DETACHED HOUSE EXTENDED TO THE REAR. On the ground floor the house offers an entrance porch, a hallway, a very spacious lounge, a new kitchen with dining area and a separate dining room. On the first floor there are three bedrooms, a wetroom and a separate WC. The house has gas

#### Bedroom One

11' 6" x 11' 2" (3.50m x 3.40m)

#### **Bedroom Two**

9' 2" x 11' 2" (2.80m x 3.40m)

#### **Bedroom Three**

6' 3" x 9' 6" (1.90m x 2.90m)

#### Wet room

5' 3" x 6' 3" (1.60m x 1.90m)