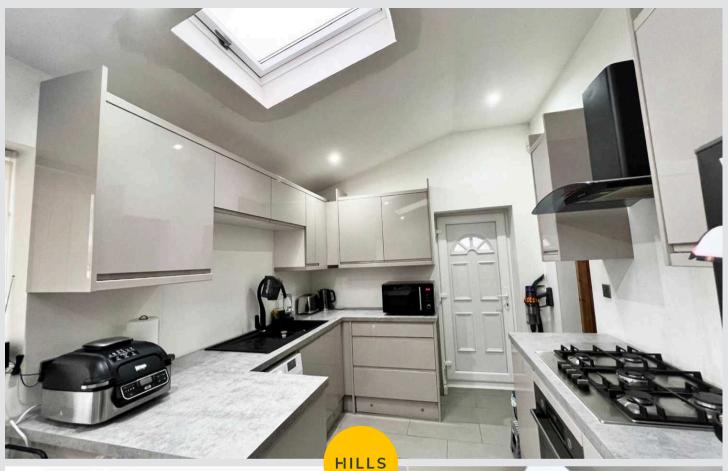

## 15 Hawthorn Drive

Pendlebury, Manchester

A VERY WELL PRESENTED SEMI DETACHED HOUSE EXTENDED TO THE REAR. On the ground floor the house offers an entrance porch, a hallway, a very spacious lounge, a new kitchen with dining area and a separate dining room. On the first floor there are three bedrooms, a wetroom and a separate WC. The house has gas

#### Kitchen

8' 6" x 18' 8" (2.60m x 5.70m)