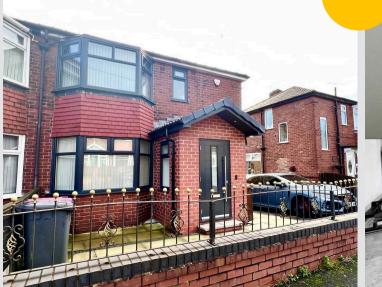

## 15 Hawthorn Drive

Pendlebury, Manchester

A VERY WELL PRESENTED SEMI DETACHED HOUSE EXTENDED TO THE REAR. On the ground floor the house offers an entrance porch, a hallway, a very spacious lounge, a new kitchen with dining area and a separate dining room. On the first floor there are three bedrooms, a wetroom and a separate WC. The house has gas

Council Tax band: C

Tenure: Freehold

- WELL PRESENTED EXTENDED SEMI DETACHED HOUSE
- QUIET LOCATION
- THREE BEDROOMS
- SINGLE DETACHED GARAGE
- GAS CENTRAL HEATING AND UPVC DOUBLE GLAZING
- VERY SPACIOUS LOUNGE
- CLOSE TO LOCAL SCHOOLS SHOPS AND TRANSPORT LINKS