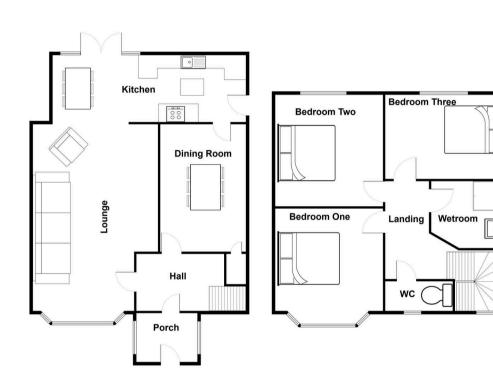

## 15 Hawthorn Drive

Pendlebury, Manchester

A VERY WELL PRESENTED SEMI DETACHED HOUSE EXTENDED TO THE REAR. On the ground floor the house offers an entrance porch, a hallway, a very spacious lounge, a new kitchen with dining area and a separate dining room. On the first floor there are three bedrooms, a wetroom and a separate WC. The house has gas

### Lounge

18' 4" x 10' 10" (5.60m x 3.30m)

## **Dining Room**

11' 10" x 9' 6" (3.60m x 2.90m)

#### Kitchen

8' 6" x 18' 8" (2.60m x 5.70m)

#### Bedroom One

11' 6" x 11' 2" (3.50m x 3.40m)

#### **Bedroom Two**

9' 2" x 11' 2" (2.80m x 3.40m)

#### **Bedroom Three**

6' 3" x 9' 6" (1.90m x 2.90m)

#### Wet room

5' 3" x 6' 3" (1.60m x 1.90m)