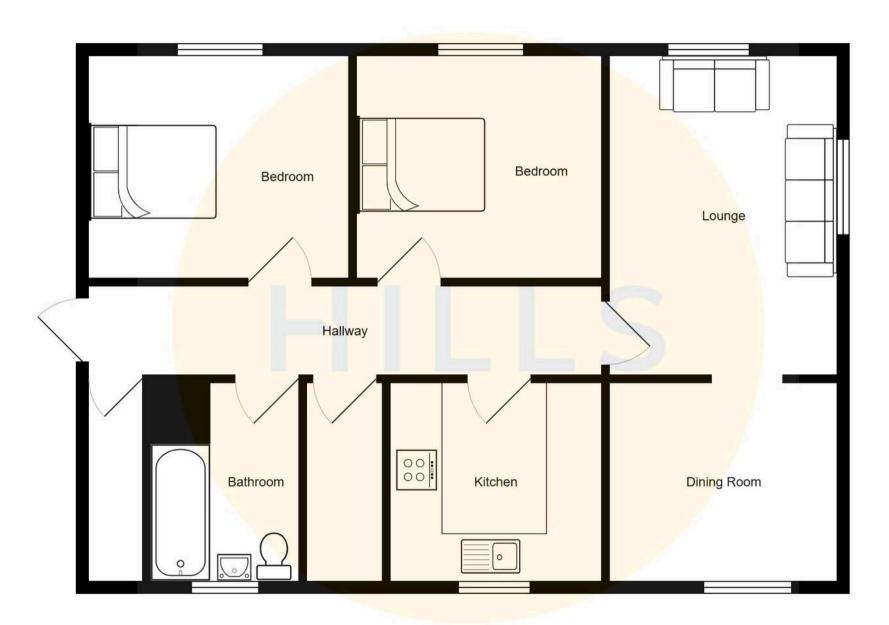

#### **Entrance Hallway**

Complete with a ceiling light point, telecom, electric radiator and two storage cupboards. Fitted with carpet flooring.

#### Lounge

13' 4" x 13' 4" (4.06m x 4.06m)

Featuring an electric fire. Complete with a ceiling light point and fan, two double glazed windows and electric radiator. Fitted with carpet flooring.

#### **Dining Room**

10' 8" x 9' 2" (3.25m x 2.79m)

Complete with a ceiling light point, double glazed window and electric radiator. Fitted with carpet flooring.

#### Kitchen

#### 11' 4" x 9' 2" (3.45m x 2.79m)

Featuring complementary wall and base units with integral stainless steel sink. Space for a fridge freezer, cooker and washer. Complete with a ceiling light point, double glazed window and storage cupboard. Fitted with part tiled walls and lino flooring.

#### Bedroom One

13' 0" x 10' 4" (3.96m x 3.15m)

Featuring fitted wardrobes. Complete with a ceiling light point, double glazed window and carpet flooring.

#### Bedroom Two

11' 4" x 10' 4" (3.45m x 3.15m)

Featuring a fitted wardrobe. Complete with a ceiling light point, double glazed window and electric radiator. Fitted with carpet flooring.

## Bathroom

# 9' 1" x 6' 9" (2.77m x 2.06m)

Featuring a three piece suite including a bath with electric shower over, hand wash basin and W.C. Complete with a ceiling light point, double glazed window and electric radiator. Fitted with part tiled walls and lino flooring.