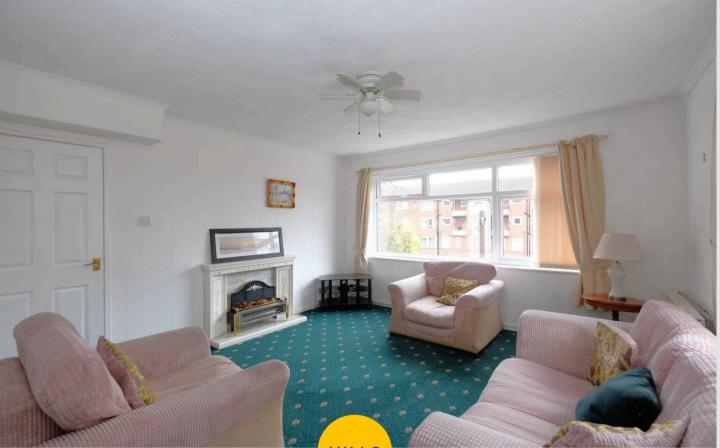

#### Lounge

13' 4" x 13' 4" (4.06m x 4.06m)

Featuring an electric fire. Complete with a ceiling light point and fan, two double glazed windows and electric radiator. Fitted with carpet flooring.

#### **Entrance Hallway**

Complete with a ceiling light point, telecom, electric radiator and two storage cupboards. Fitted with carpet flooring.