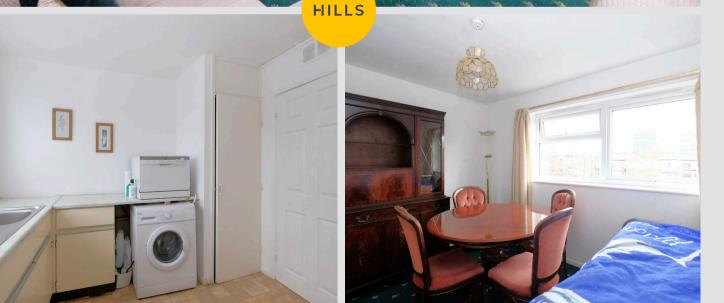

#### 11' 4" x 9' 2" (3.45m x 2.79m)

Featuring complementary wall and base units with integral stainless steel sink. Space for a fridge freezer, cooker and washer. Complete with a ceiling light point, double glazed window and storage cupboard. Fitted with part tiled walls and lino flooring.

#### **Dining Room**

10' 8" x 9' 2" (3.25m x 2.79m)

Complete with a ceiling light point, double glazed window and electric radiator. Fitted with carpet flooring.