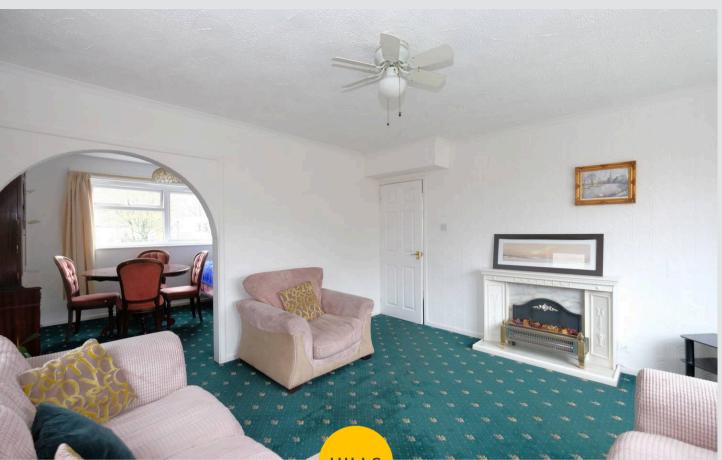

#### **Dining Room**

10' 8" x 9' 2" (3.25m x 2.79m)

Complete with a ceiling light point, double glazed window and electric radiator. Fitted with carpet flooring.

#### Lounge

13' 4" x 13' 4" (4.06m x 4.06m)

Featuring an electric fire. Complete with a ceiling light point and fan, two double glazed windows and electric radiator. Fitted with carpet flooring.