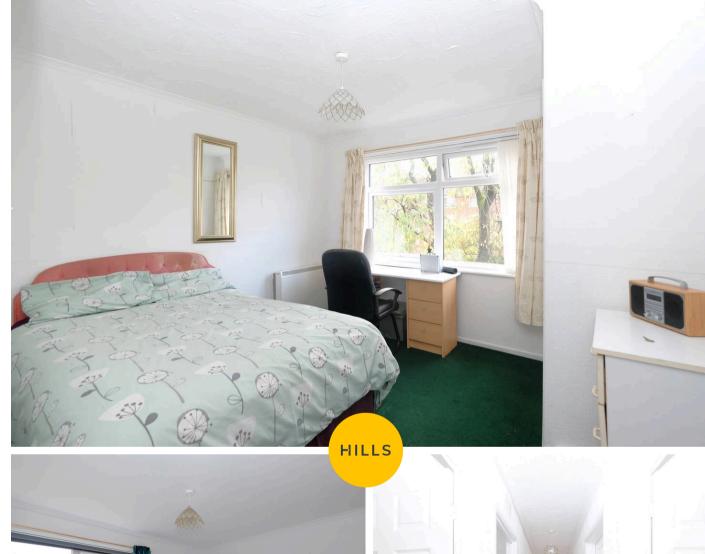

#### Lounge

13' 4" x 13' 4" (4.06m x 4.06m)

Featuring an electric fire. Complete with a ceiling light point and fan, two double glazed windows and electric radiator. Fitted with carpet flooring.

#### Bedroom One

13' 0" x 10' 4" (3.96m x 3.15m)

Featuring fitted wardrobes. Complete with a ceiling light point, double glazed window and carpet flooring.

#### Bedroom Two

11' 4" x 10' 4" (3.45m x 3.15m)

Featuring a fitted wardrobe. Complete with a ceiling light point, double glazed window and electric radiator. Fitted with carpet flooring.