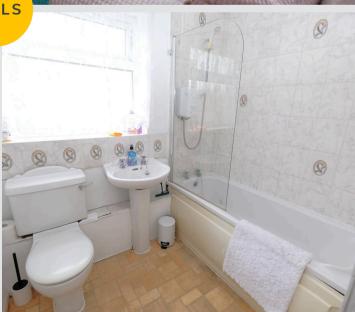

# 9' 1" x 6' 9" (2.77m x 2.06m)

Featuring a three piece suite including a bath with electric shower over, hand wash basin and W.C. Complete with a ceiling light point, double glazed window and electric radiator. Fitted with part tiled walls and lino flooring.