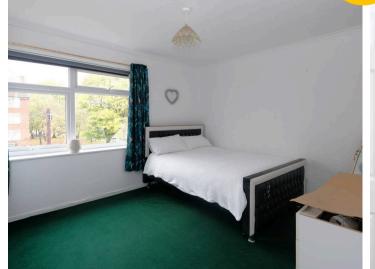

#### Bedroom One

13' 0" x 10' 4" (3.96m x 3.15m)

Featuring fitted wardrobes. Complete with a ceiling light point, double glazed window and carpet flooring.

#### Bedroom Two

11' 4" x 10' 4" (3.45m x 3.15m)

Featuring a fitted wardrobe. Complete with a ceiling light point, double glazed window and electric radiator. Fitted with carpet flooring.