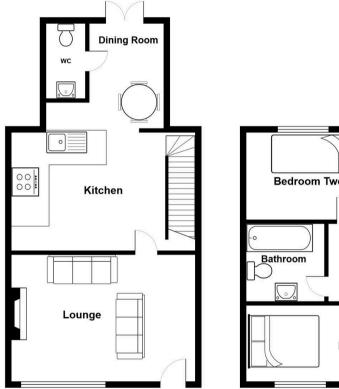

**Lounge** 13' 1" x 13' 1" (4.00m x 4.00m)

**Kitchen** 13' 1" x 11' 6" (4.00m x 3.50m)

**Dining Room** 10' 2" x 9' 2" (3.10m x 2.80m)

**Bedroom One** 13' 1" x 10' 6" (4.00m x 3.20m)

**Bedroom One** 10' 2" x 6' 11" (3.10m x 2.10m)

Bathroom 6' 11" x 5' 11" (2.10m x 1.80m)