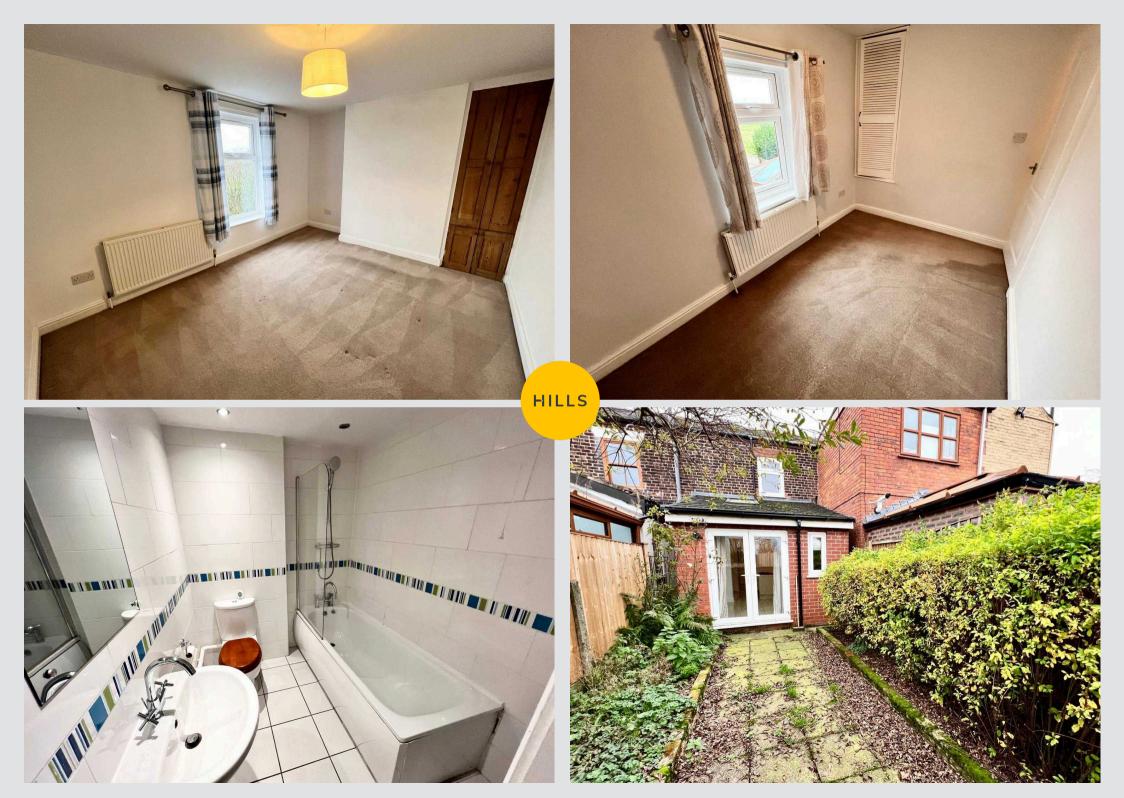

**Lounge** 13' 1" x 13' 1" (4.00m x 4.00m)

**Kitchen** 13' 1" x 11' 6" (4.00m x 3.50m)

**Dining Room** 10' 2" x 9' 2" (3.10m x 2.80m)

**Bedroom One** 13' 1" x 10' 6" (4.00m x 3.20m)

**Bedroom One** 10' 2" x 6' 11" (3.10m x 2.10m)

Bathroom 6' 11" x 5' 11" (2.10m x 1.80m)

## Tenure: Leasehold

- NO CHAIN
- PERIOD TERRACED HOUSE
- TWO BEDROOMS
- VERY WELL PRESENTED
- EXTENDED TO THE REAR
- MODERN KITCHEN AND BATHROOM
- GAS CENTRAL HEATING AND UPVC DOUBLE GLAZING
- GARDEN TO THE REAR OVERLOOKING FARM FIELDS
- QUIET SEMI RURAL LOCATION