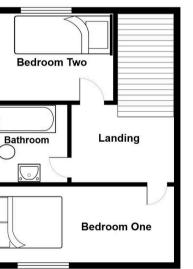

**Lounge** 13' 1" x 13' 1" (4.00m x 4.00m)

**Kitchen** 13' 1" x 11' 6" (4.00m x 3.50m)

**Dining Room** 10' 2" x 9' 2" (3.10m x 2.80m)

**Bedroom One** 13' 1" x 10' 6" (4.00m x 3.20m)

**Bedroom One** 10' 2" x 6' 11" (3.10m x 2.10m)

Bathroom 6' 11" x 5' 11" (2.10m x 1.80m)