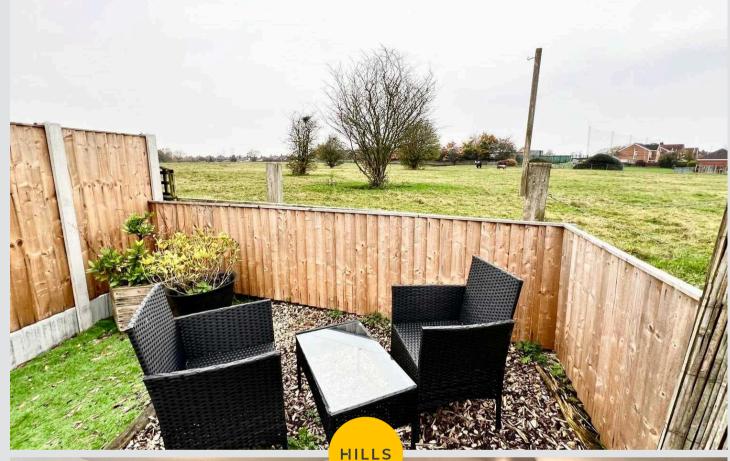

## Clifton, Manchester

NO CHAIN. A CHARMING MID TERRACED PERIOD HOUSE IN A SEMI RURAL LOCATION WITH VIEWS OVER THE FARM FIELDS. Located in Clifton, this well maintained property offers a spacious lounge, a extended kitchen with modern units and appliances, a dining area and a WC. On the first floor there are Council Tax band: A

## Tenure: Leasehold

- NO CHAIN
- PERIOD TERRACED HOUSE
- TWO BEDROOMS
- VERY WELL PRESENTED
- EXTENDED TO THE REAR
- MODERN KITCHEN AND BATHROOM
- GAS CENTRAL HEATING AND UPVC DOUBLE GLAZING
- GARDEN TO THE REAR OVERLOOKING FARM FIELDS
- QUIET SEMI RURAL LOCATION