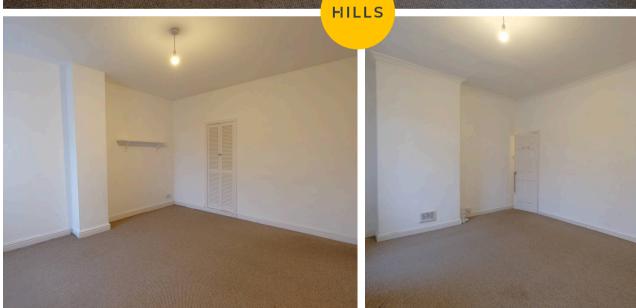

## **Reception Room One**

15' 5" x 13' 2" (4.70m x 4.01m)

Complete with a ceiling light point, double glazed bay window and wall mounted radiator. Understairs storage. Fitted with carpet flooring.

# **Reception Room Two**

15' 4" x 12' 9" (4.67m x 3.89m)

Complete with a ceiling light point, double glazed window and wall mounted radiator. Fitted with carpet flooring.