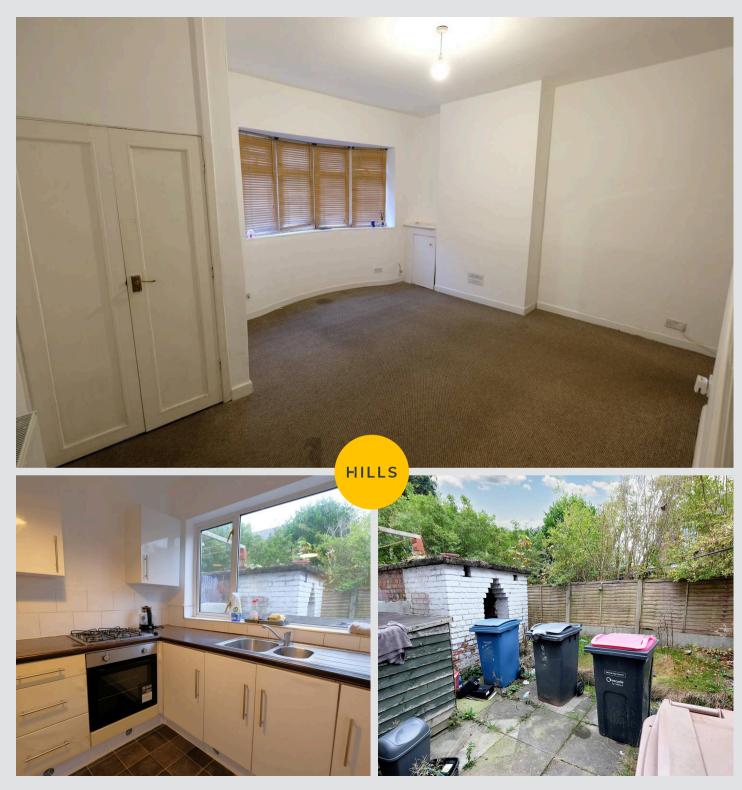

## **Reception Room One**

15' 5" x 13' 2" (4.70m x 4.01m)

Complete with a ceiling light point, double glazed bay window and wall mounted radiator. Understairs storage. Fitted with carpet flooring.

#### Kitchen

8' 8" x 7' 8" (2.64m x 2.34m)

Featuring complementary wall and base units with integral stainless steel sink, gas hob and electric oven.

Space for a washing machine and fridge freezer.

Complete with a ceiling light point, double glazed window, part tiled walls and lino flooring.

## External

To the front of the property is a gated fence enclosed garden with paving and decorative stones. To the rear of the property is a low maintenance yard with raised lawn.