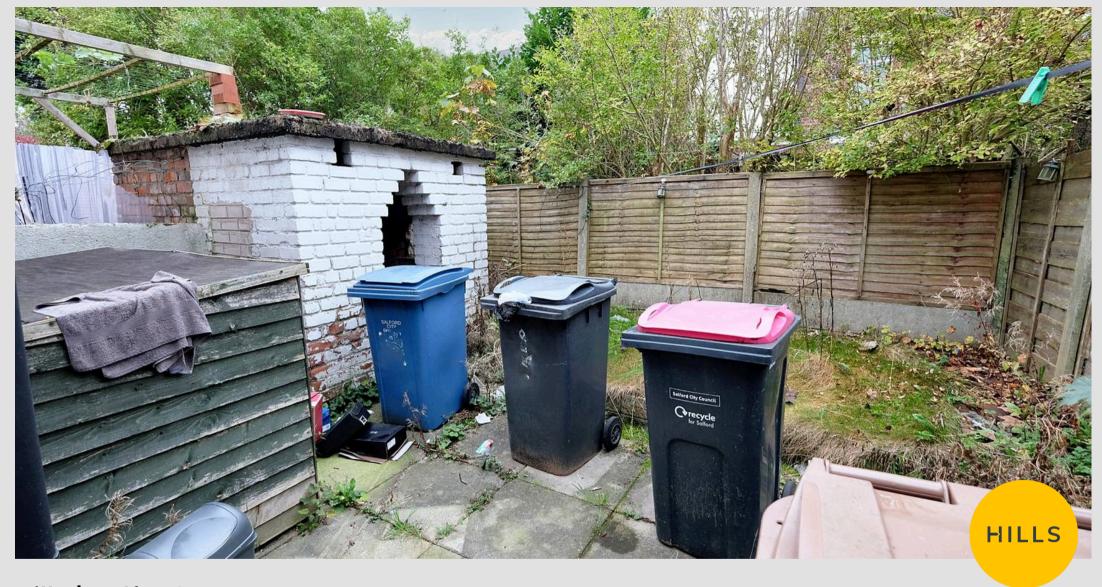

## External

To the front of the property is a gated fence enclosed garden with paving and decorative stones. To the rear of the property is a low maintenance yard with raised lawn.