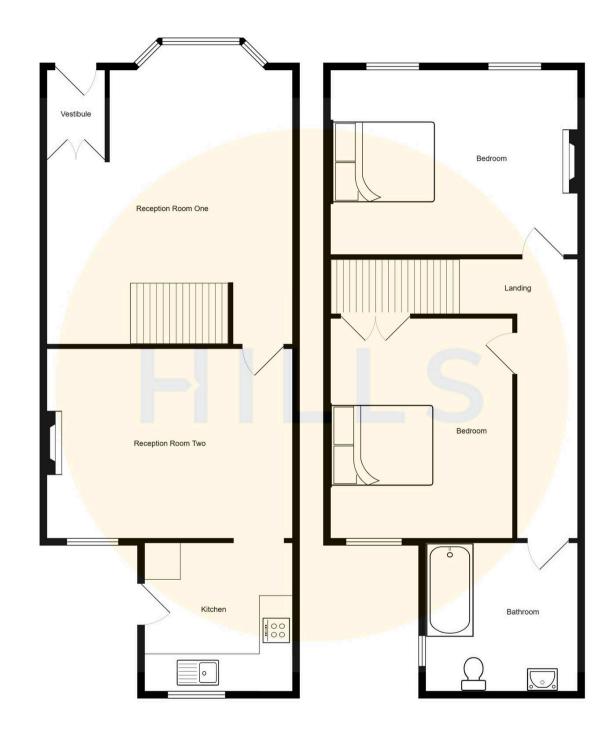

#### Vestibule

Entered via a hardwood front door. Complete with a ceiling light point and carpet flooring.

## **Reception Room One**

15' 5" x 13' 2" (4.70m x 4.01m)

Complete with a ceiling light point, double glazed bay window and wall mounted radiator. Understairs storage. Fitted with carpet flooring.

# **Reception Room Two**

15' 4" x 12' 9" (4.67m x 3.89m)

Complete with a ceiling light point, double glazed window and wall mounted radiator. Fitted with carpet flooring.

#### Kitchen

8' 8" x 7' 8" (2.64m x 2.34m)

Featuring complementary wall and base units with integral stainless steel sink, gas hob and electric oven.

Space for a washing machine and fridge freezer.

Complete with a ceiling light point, double glazed window, part tiled walls and lino flooring.

#### Landing

Complete with a ceiling light point and carpet flooring.

#### **Bedroom One**

15' 7" x 12' 2" (4.75m x 3.71m)

Complete with a ceiling light point, two double glazed windows and two wall mounted radiators. Fitted with carpet flooring.

#### **Bedroom Two**

13' 1" x 12' 2" (3.99m x 3.71m)

Featuring a fitted closet with loft access. Complete with a ceiling light point, double glazed window and wall mounted radiator. Fitted with carpet flooring.

## Bathroom

9' 0" x 7' 9" (2.74m x 2.36m)

Featuring a three piece suite including bath, hand wash basin and W.C. Complete with a ceiling light point, double glazed window and wall mounted radiator. Fitted with part tiled walls and lino flooring.