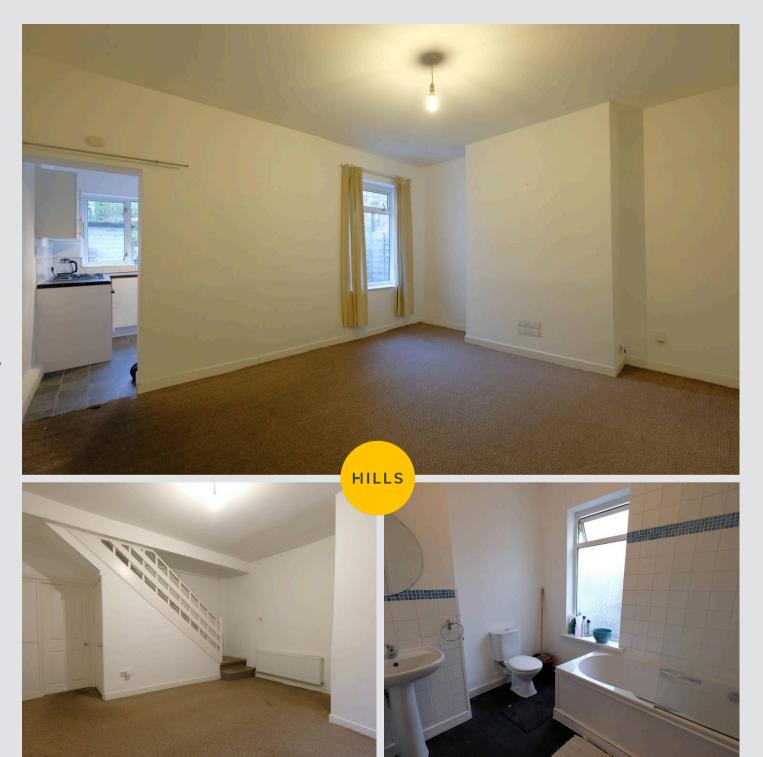

# **Reception Room Two**

15' 4" x 12' 9" (4.67m x 3.89m)

Complete with a ceiling light point, double glazed window and wall mounted radiator. Fitted with carpet flooring.

#### Landing

Complete with a ceiling light point and carpet flooring.

## Bathroom

9' 0" x 7' 9" (2.74m x 2.36m)

Featuring a three piece suite including bath, hand wash basin and W.C. Complete with a ceiling light point, double glazed window and wall mounted radiator. Fitted with part tiled walls and lino flooring.