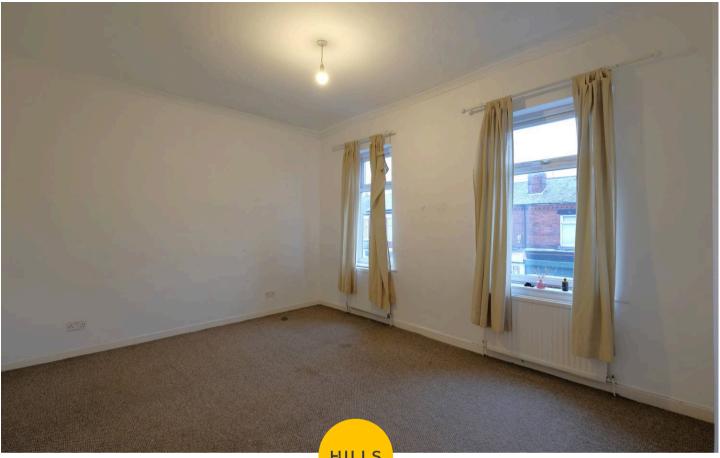

#### **Bedroom One**

15' 7" x 12' 2" (4.75m x 3.71m)

Complete with a ceiling light point, two double glazed windows and two wall mounted radiators. Fitted with carpet flooring.

#### **Bedroom Two**

13' 1" x 12' 2" (3.99m x 3.71m)

Featuring a fitted closet with loft access. Complete with a ceiling light point, double glazed window and wall mounted radiator. Fitted with carpet flooring.