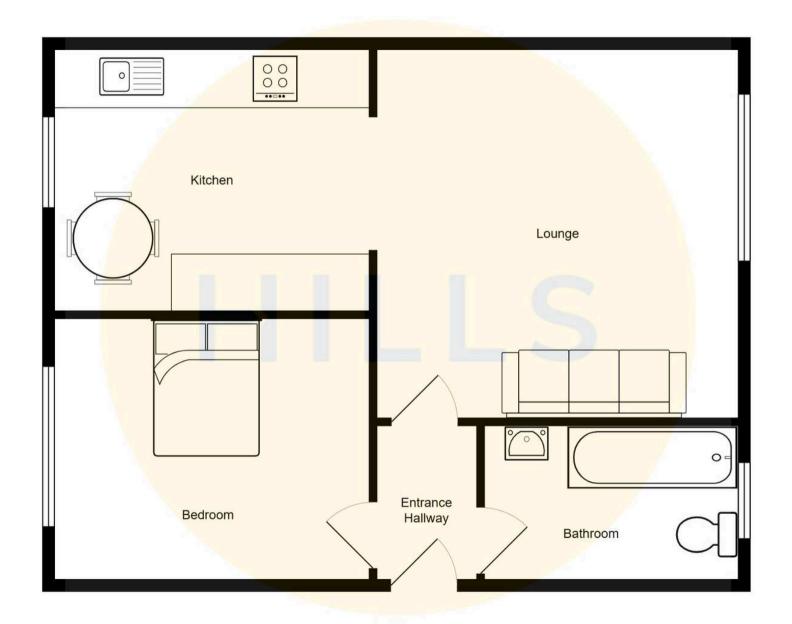

### **Entrance Hallway**

Entered via a composite front door. Complete with a ceiling light point and laminate flooring.

## Lounge

13' 7" x 12' 1" (4.14m x 3.68m)

Complete with a ceiling light point, three double glazed window and wall mounted radiator. Fitted with laminate flooring.

#### Kitchen

12' 0" x 7' 3" (3.66m x 2.21m)

Featuring complementary wall and base units with composite sink, copper splashback and glass extractor. Integral electric hob, fridge freezer and washer/dryer. Complete with ceiling spotlights, double glazed window and wall mounted radiator. Fitted with tiled flooring.

#### **Bedroom**

12' 2" x 11' 0" (3.71m x 3.35m)

Complete with a ceiling light point, two wall light points, double glazed window and wall mounted radiator. Fitted with laminate flooring.

#### **Bathroom**

7' 3" x 4' 8" (2.21m x 1.42m)

Featuring a three piece suite including bath with shower over, hand wash basin and W.C. Complete with a ceiling light point, double glazed window and heated towel rail. Fitted with tiled walls and flooring.