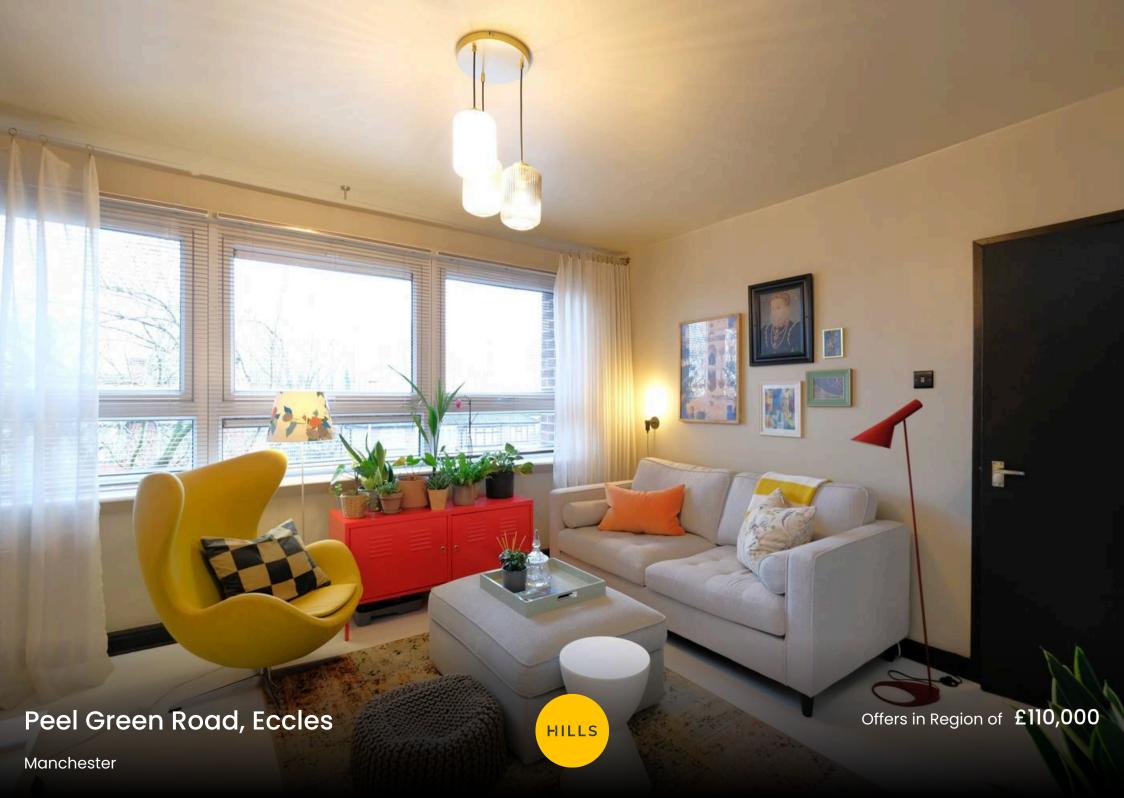

## Peel Green Road

## Eccles, Manchester

This second-floor flat in a sought-after location is perfect for first-time buyers or investors. Features a cosy lounge, modern kitchen, spacious bedroom, and contemporary bathroom. Residents enjoy well-kept communal areas and gardens, with residents' parking available. Close to amenities and transport links. Ideal for those seeking a new home or investment opportunity.

## Lounge

13' 7" x 12' 1" (4.14m x 3.68m)

Complete with a ceiling light point, three double glazed window and wall mounted radiator. Fitted with laminate flooring.