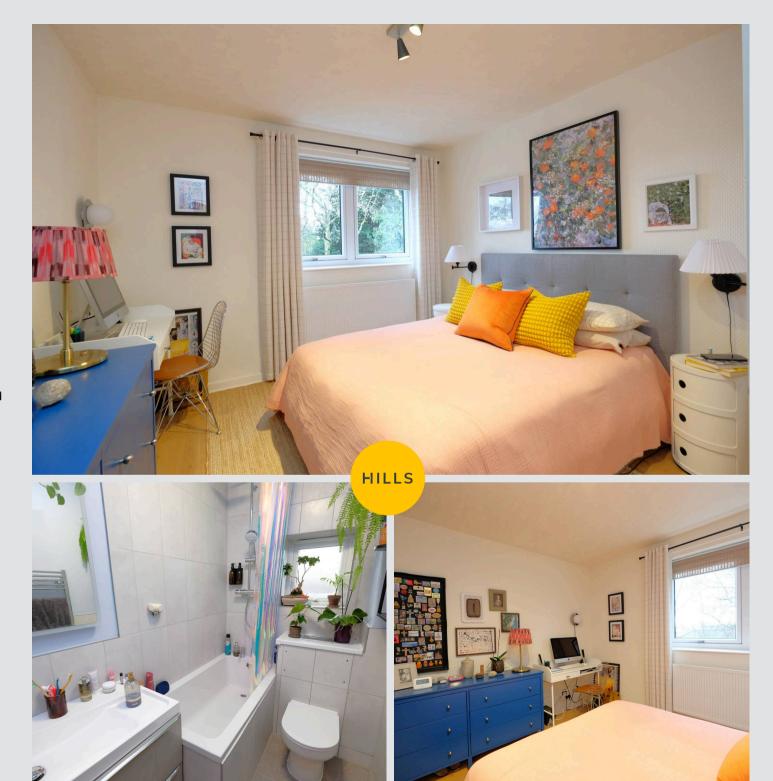

#### **Bedroom**

12' 2" x 11' 0" (3.71m x 3.35m)

Complete with a ceiling light point, two wall light points, double glazed window and wall mounted radiator. Fitted with laminate flooring.

#### **Bathroom**

7' 3" x 4' 8" (2.21m x 1.42m)

Featuring a three piece suite including bath with shower over, hand wash basin and W.C. Complete with a ceiling light point, double glazed window and heated towel rail. Fitted with tiled walls and flooring.