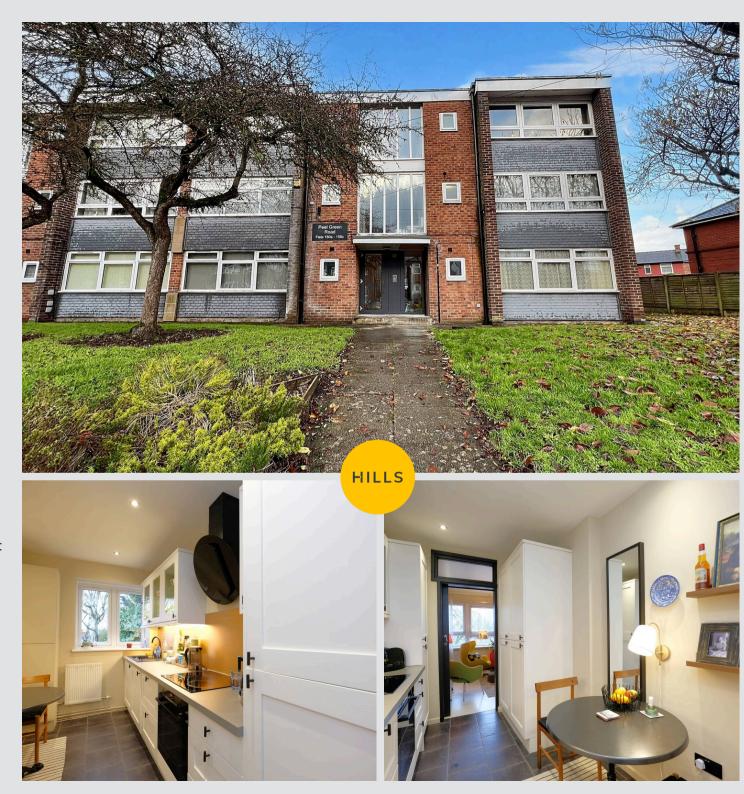

## Eccles, Manchester

This second-floor flat in a sought-after location is perfect for first-time buyers or investors. Features a cosy lounge, modern kitchen, spacious bedroom, and contemporary bathroom. Residents enjoy well-kept communal areas and gardens, with residents' parking available. Close to amenities and transport links. Ideal for those seeking a new home or investment opportunity.

#### Kitchen

12' 0" x 7' 3" (3.66m x 2.21m)

Featuring complementary wall and base units with composite sink, copper splashback and glass extractor. Integral electric hob, fridge freezer and washer/dryer. Complete with ceiling spotlights, double glazed window and wall mounted radiator. Fitted with tiled flooring.