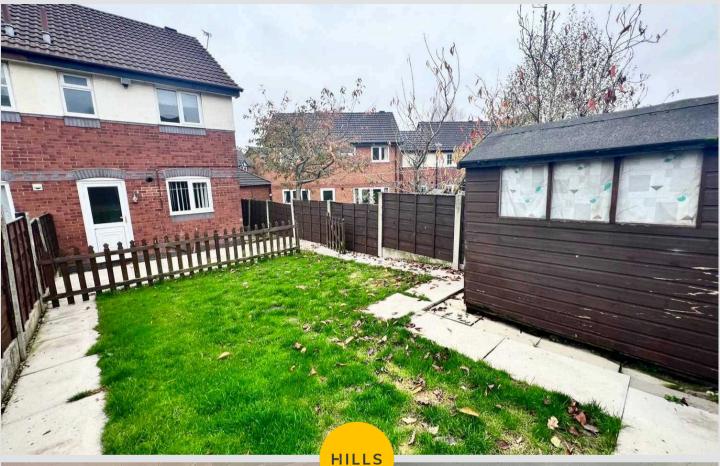

Council Tax band: B

Tenure: Freehold

- NO CHAIN
- SEMI DETACHED HOUSE
- TWO BEDROOMS
- GAS CENTRAL HEATING AND UPVC DOUBLE GLAZING
- GOOD SIZE LAWN GARDEN TO THE REAR
- DRIVEWAY FOR TWO CARS
- QUIET LOCATION