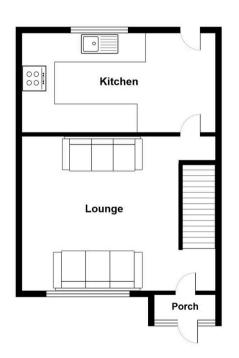

# Lounge

14' 5" x 12' 6" (4.40m x 3.80m)

# Kitchen

9' 6" x 12' 6" (2.90m x 3.80m)