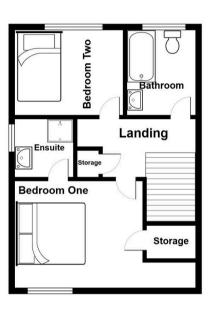

#### Bedroom One

9' 10" x 12' 6" (3.00m x 3.80m)

# **Bedroom Two**

8' 2" x 7' 3" (2.50m x 2.20m)

#### Bathroom

8' 2" x 4' 11" (2.50m x 1.50m)

#### En-suite

4' 11" x 3' 11" (1.50m x 1.20m)