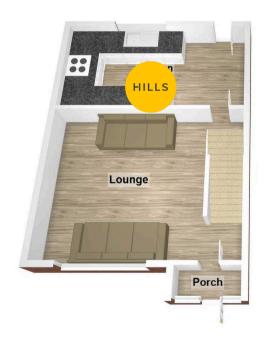

# Lounge

14' 5" x 12' 6" (4.40m x 3.80m)

# Kitchen

9' 6" x 12' 6" (2.90m x 3.80m)