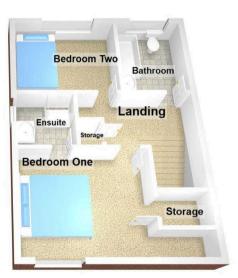

#### Bedroom One

9' 10" x 12' 6" (3.00m x 3.80m)

# **Bedroom Two**

8' 2" x 7' 3" (2.50m x 2.20m)

#### Bathroom

8' 2" x 4' 11" (2.50m x 1.50m)

#### En-suite

4' 11" x 3' 11" (1.50m x 1.20m)