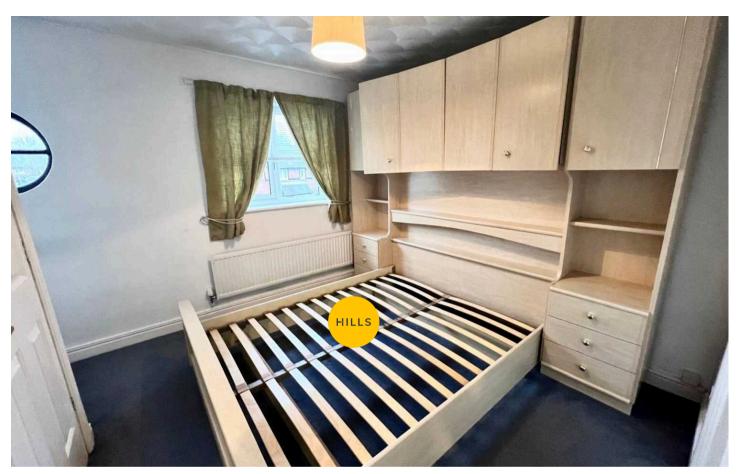

#### Bedroom One

9' 10" x 12' 6" (3.00m x 3.80m)

# **Bedroom Two**

8' 2" x 7' 3" (2.50m x 2.20m)