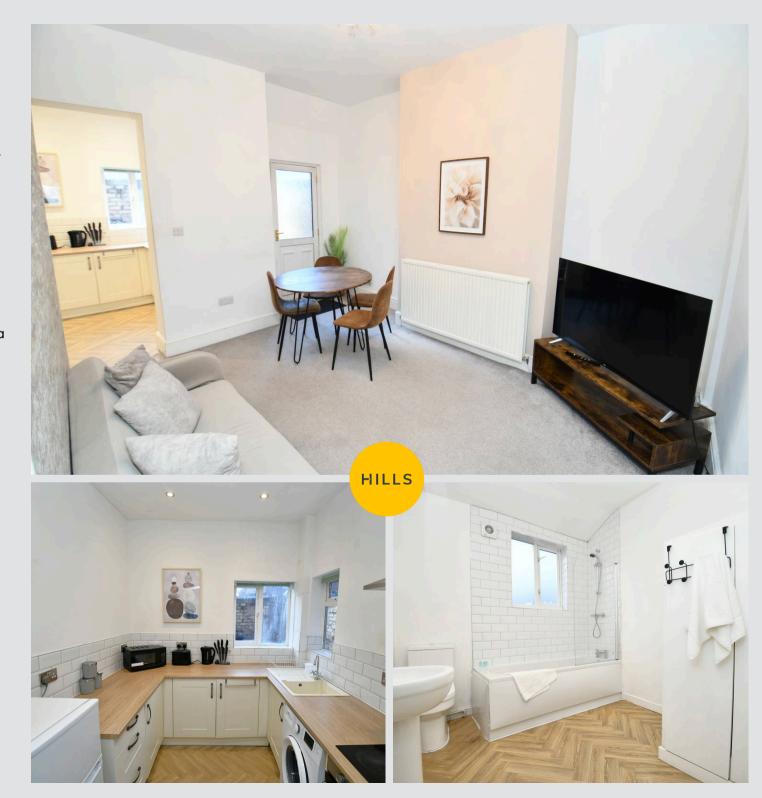

## Lounge / Diner

14' 7" x 13' 5" (4.44m x 4.08m)

Complete with a ceiling light point, wall mounted radiator and carpet flooring.

#### Kitchen

8' 4" x 7' 10" (2.54m x 2.39m)

Featuring complementary fitted units with integral hob and oven. Complete with ceiling spotlights, two double glazed windows and cushioned flooring.

#### Bathroom

8' 4" x 7' 10" (2.55m x 2.38m)

Featuring a three piece suite including a bath with shower over, hand wash basin and W.C. Complete with ceiling spotlights, double glazed window and wall mounted radiator. Fitted with cushioned flooring.