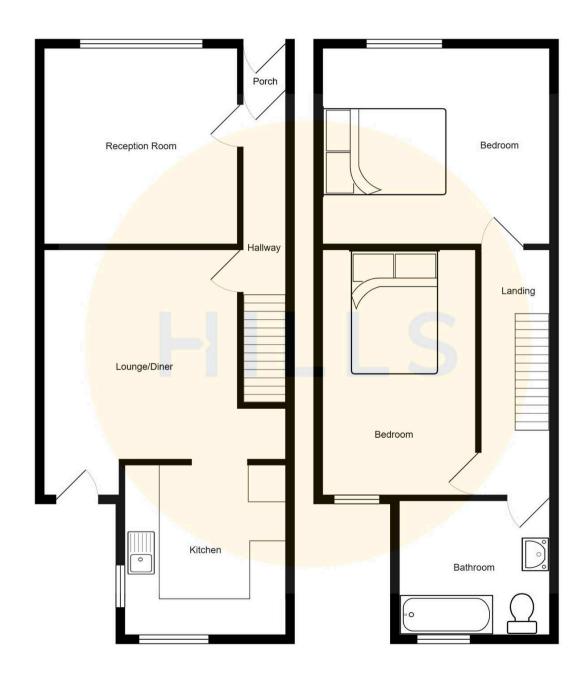

#### **Porch**

Complete with a ceiling light point.

## **Entrance Hallway**

Complete with a ceiling light point and carpet flooring.

### **Reception Room**

12' 0" x 9' 10" (3.67m x 3.00m)

Complete with a ceiling light point, double glazed window and wall mounted radiator. Fitted with carpet flooring.

## Lounge / Diner

14' 7" x 13' 5" (4.44m x 4.08m)

Complete with a ceiling light point, wall mounted radiator and carpet flooring.

#### Kitchen

8' 4" x 7' 10" (2.54m x 2.39m)

Featuring complementary fitted units with integral hob and oven. Complete with ceiling spotlights, two double glazed windows and cushioned flooring.

## Landing

Complete with a ceiling light point, wall mounted radiator and carpet flooring.

#### **Bedroom One**

13' 2" x 11' 10" (4.01m x 3.61m)

Complete with a ceiling light point, double glazed window and wall mounted radiator. Fitted with carpet flooring.

#### **Bedroom Two**

12' 9" x 8' 5" (3.89m x 2.57m)

Complete with a ceiling light point, double glazed window and wall mounted radiator. Fitted with carpet flooring.

#### Bathroom

8' 4" x 7' 10" (2.55m x 2.38m)

Featuring a three piece suite including a bath with shower over, hand wash basin and W.C. Complete with ceiling spotlights, double glazed window and wall mounted radiator. Fitted with cushioned flooring.

#### External

To the rear of the property is a low maintenance courtyard garden.