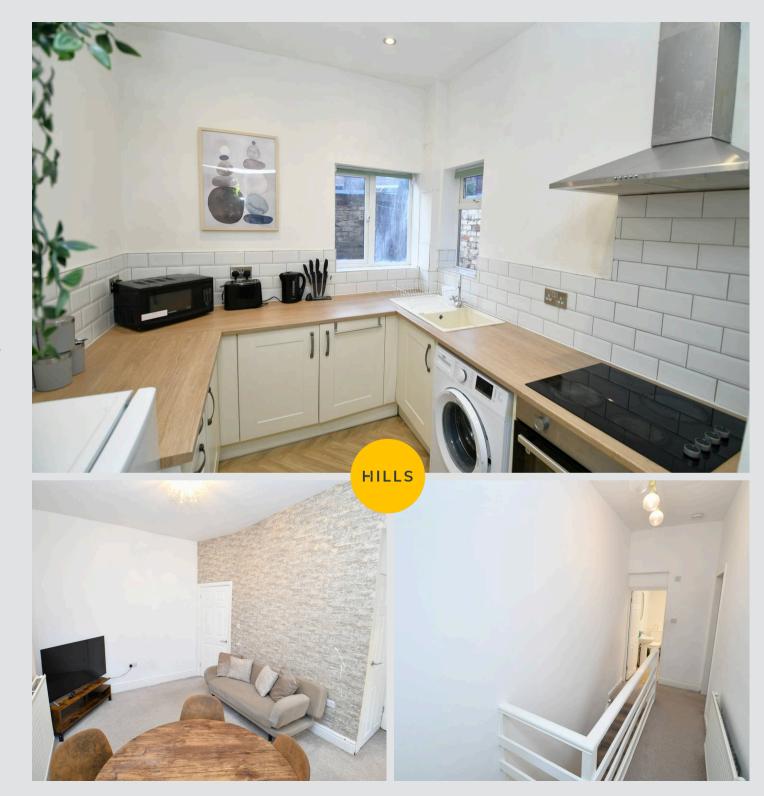

#### Kitchen

8' 4" x 7' 10" (2.54m x 2.39m)

Featuring complementary fitted units with integral hob and oven. Complete with ceiling spotlights, two double glazed windows and cushioned flooring.

### **Reception Room**

12' 0" x 9' 10" (3.67m x 3.00m)

Complete with a ceiling light point, double glazed window and wall mounted radiator. Fitted with carpet flooring.

## Landing

Complete with a ceiling light point, wall mounted radiator and carpet flooring.