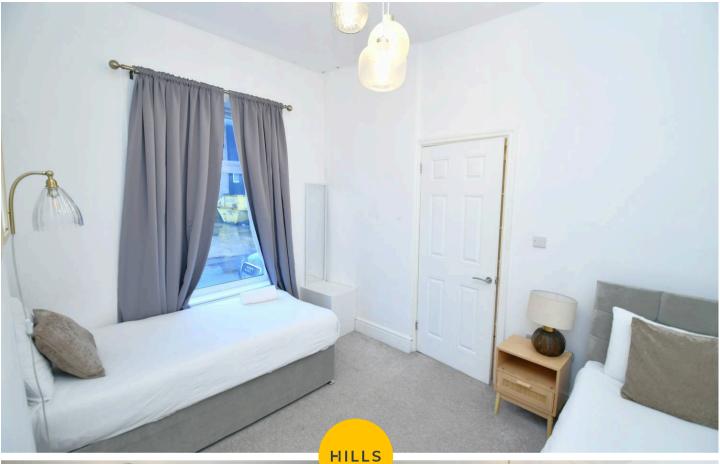

#### **Bedroom One**

13' 2" x 11' 10" (4.01m x 3.61m)

Complete with a ceiling light point, double glazed window and wall mounted radiator. Fitted with carpet flooring.

#### **Bedroom Two**

12' 9" x 8' 5" (3.89m x 2.57m)

Complete with a ceiling light point, double glazed window and wall mounted radiator. Fitted with carpet flooring.