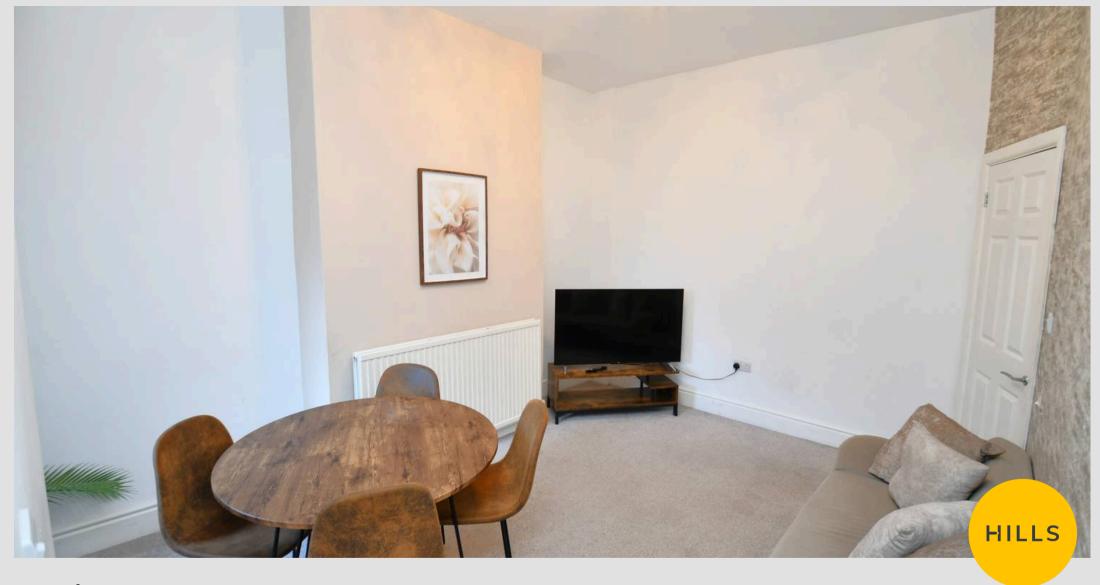

### **Reception Room**

12' 0" x 9' 10" (3.67m x 3.00m)

Complete with a ceiling light point, double glazed window and wall mounted radiator. Fitted with carpet flooring.

## Lounge / Diner

14' 7" x 13' 5" (4.44m x 4.08m)

Complete with a ceiling light point, wall mounted radiator and carpet flooring.