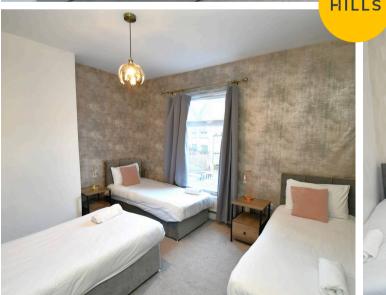

#### **Bedroom One**

13' 2" x 11' 10" (4.01m x 3.61m)

Complete with a ceiling light point, double glazed window and wall mounted radiator. Fitted with carpet flooring.

#### **Bedroom Two**

12' 9" x 8' 5" (3.89m x 2.57m)

Complete with a ceiling light point, double glazed window and wall mounted radiator. Fitted with carpet flooring.