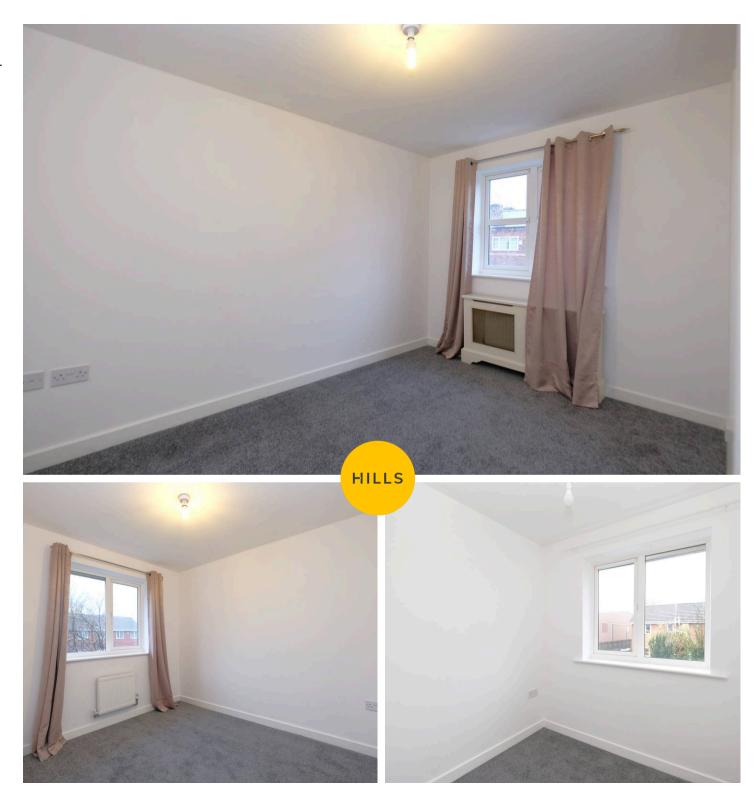

#### **Bedroom One**

11' 7" x 9' 0" (3.53m x 2.74m)

Complete with a ceiling light point, double glazed window and wall mounted radiator. Fitted with carpet flooring.

#### **Bedroom Two**

9' 1" x 8' 1" (2.77m x 2.46m)

Complete with a ceiling light point, double glazed window and wall mounted radiator. Fitted with carpet flooring.

#### **Bedroom Three**

6' 8" x 6' 1" (2.03m x 1.85m)

Complete with a ceiling light point, double glazed window and wall mounted radiator. Fitted with carpet flooring.