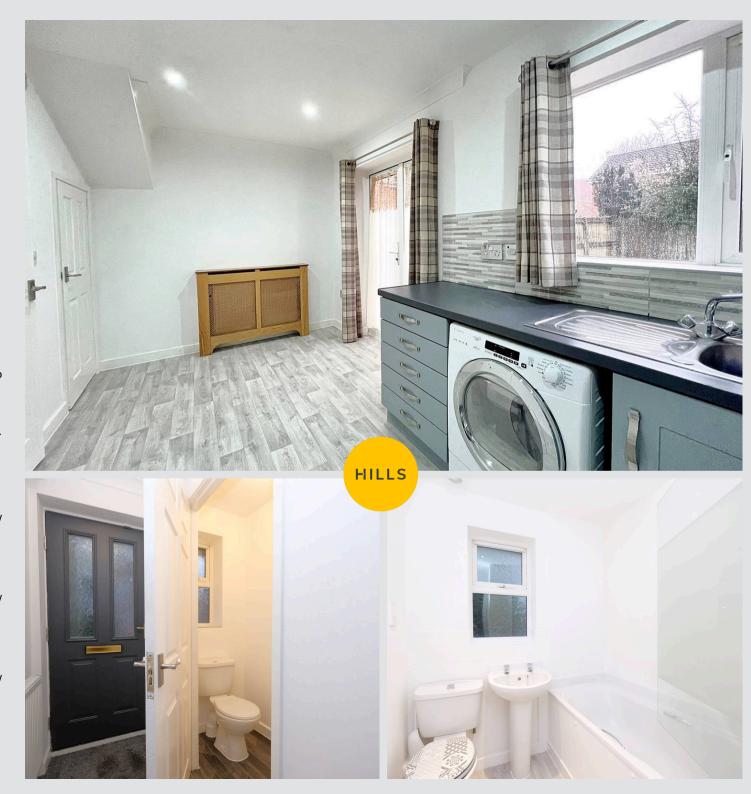

## Kitchen / Diner

Featuring complementary wall and base units with an integral stainless steel sink. Space for a fridge freezer, washing machine, electric oven and gas hob. Complete with ceiling spotlights, double glazed window, part tiled walls and lino flooring.

#### **Entrance Hallway**

Entered via a composite front door. Complete with a ceiling light point, wall mounted radiator and carpet flooring.

#### **Downstairs W.C.**

Featuring a two piece suite including a hand wash basin and W.C. Complete with a ceiling light point, double glazed window and wall mounted radiator. Fitted with lino flooring.

#### Bathroom

6' 8" x 6' 1" (2.03m x 1.85m)

Featuring a three piece suite including a bath with shower over, hand wash basin and W.C. Complete with a double glazed window, wall mounted radiator and lino.