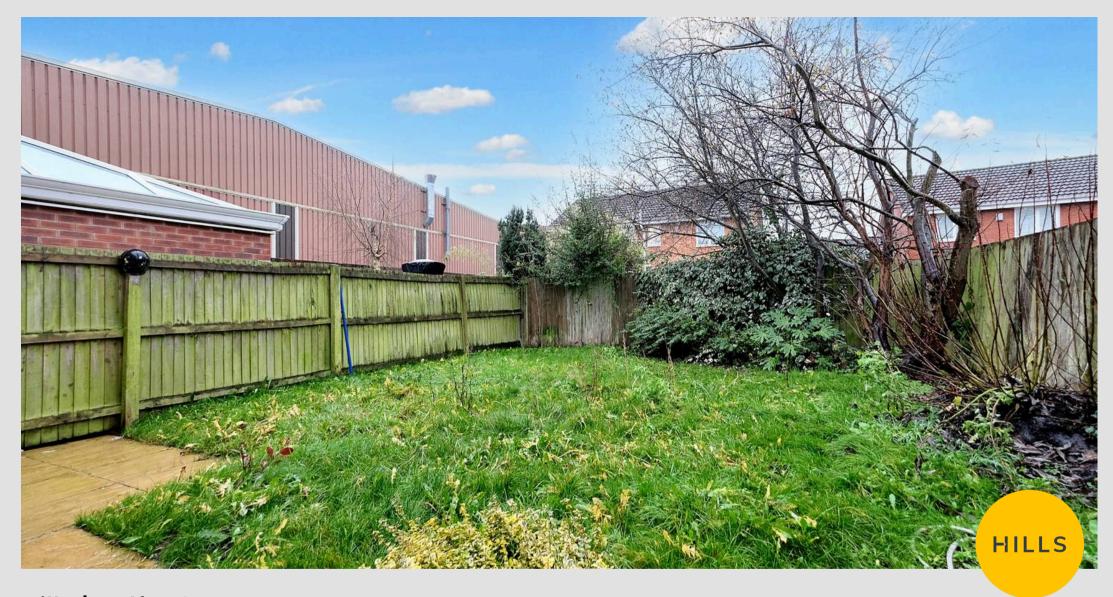

#### External

To the front of the property is a block paved drive. To the rear of the property is a garden with paved patio, lawn and gated side access to the driveway.