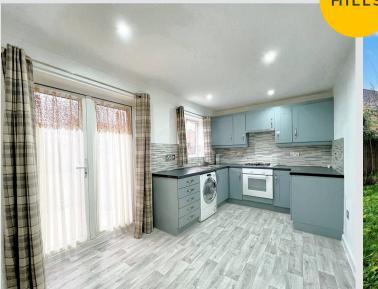

## Kitchen / Diner

Featuring complementary wall and base units with an integral stainless steel sink. Space for a fridge freezer, washing machine, electric oven and gas hob. Complete with ceiling spotlights, double glazed window, part tiled walls and lino flooring.