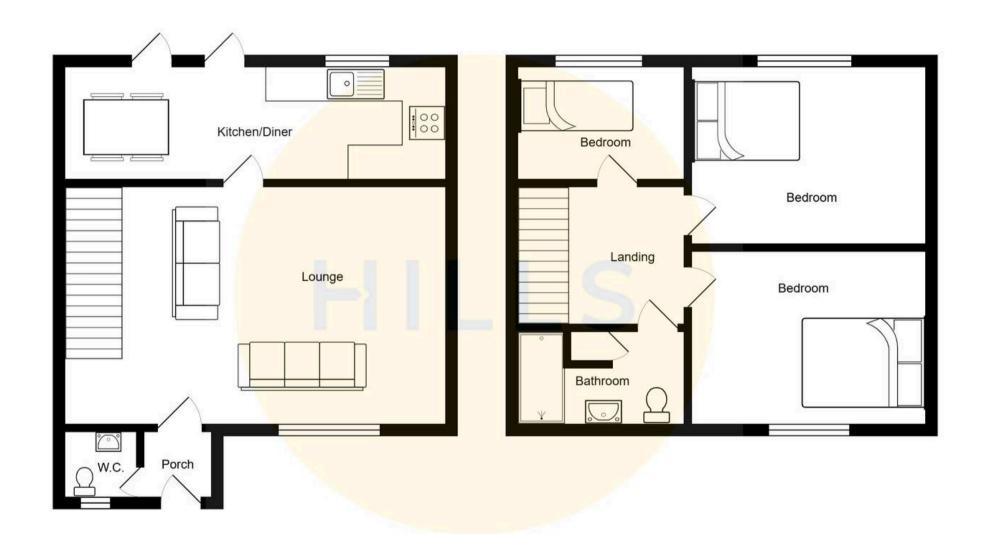

#### **Entrance Hallway**

Entered via a composite front door. Complete with a ceiling light point, wall mounted radiator and carpet flooring.

#### Lounge

15' 2" x 13' 4" (4.62m x 4.06m)

Featuring a fire surround. Complete with a ceiling light point, double glazed window and wall mounted radiator. Fitted with carpet flooring.

## Kitchen / Diner

Featuring complementary wall and base units with an integral stainless steel sink. Space for a fridge freezer, washing machine, electric oven and gas hob. Complete with ceiling spotlights, double glazed window, part tiled walls and lino flooring.

#### **Downstairs W.C.**

Featuring a two piece suite including a hand wash basin and W.C. Complete with a ceiling light point, double glazed window and wall mounted radiator. Fitted with lino flooring.

### Landing

Complete with a ceiling light point, wall mounted radiator and carpet flooring.

#### **Bedroom One**

11' 7" x 9' 0" (3.53m x 2.74m)

Complete with a ceiling light point, double glazed window and wall mounted radiator. Fitted with carpet flooring.

#### **Bedroom Two**

9' 1" x 8' 1" (2.77m x 2.46m)

Complete with a ceiling light point, double glazed window and wall mounted radiator. Fitted with carpet flooring.

#### **Bedroom Three**

6' 8" x 6' 1" (2.03m x 1.85m)

Complete with a ceiling light point, double glazed window and wall mounted radiator. Fitted with carpet flooring.

#### Bathroom

6' 8" x 6' 1" (2.03m x 1.85m)

Featuring a three piece suite including a bath with shower over, hand wash basin and W.C. Complete with a double glazed window, wall mounted radiator and lino.

#### External

To the front of the property is a block paved drive. To the rear of the property is a garden with paved patio, lawn and gated side access to the driveway.