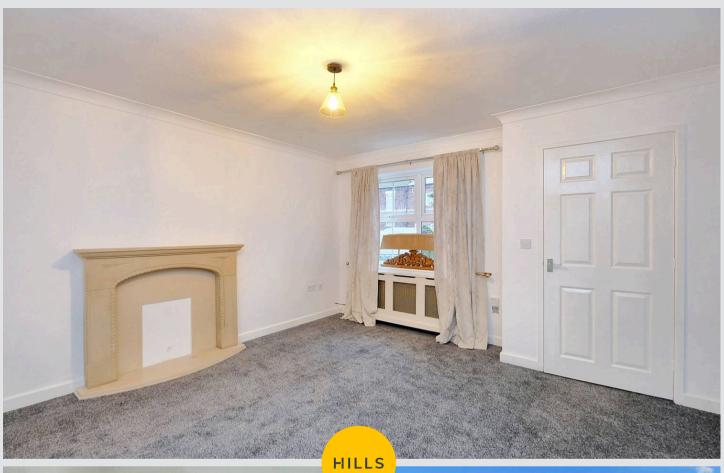

#### Lounge

15' 2" x 13' 4" (4.62m x 4.06m)

Featuring a fire surround. Complete with a ceiling light point, double glazed window and wall mounted radiator. Fitted with carpet flooring.