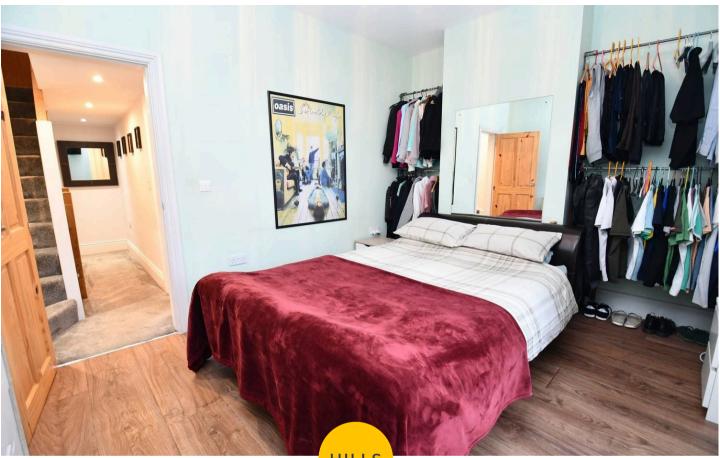

#### **Bedroom One**

14' 2" x 12' 9" (4.33m x 3.88m)

Complete with a ceiling light point, double glazed window and wall mounted radiator. Fitted with laminate flooring.

#### **Bedroom Two**

18' 0" x 13' 8" (5.48m x 4.16m)

Complete with ceiling spotlights, two skylights and a wall mounted radiator. Fitted with carpet flooring.

# **Bedroom Three**

12' 2" x 8' 7" (3.70m x 2.62m)

Complete with a ceiling light point, double glazed window and wall mounted radiator. Fitted with carpet flooring.