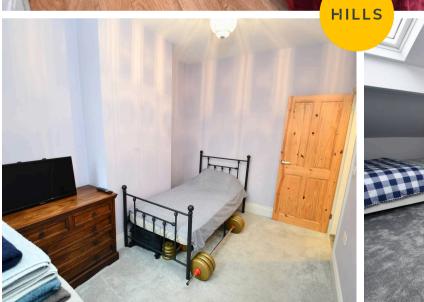

# **Bedroom Three**

12' 2" x 8' 7" (3.70m x 2.62m)

Complete with a ceiling light point, double glazed window and wall mounted radiator. Fitted with carpet flooring.