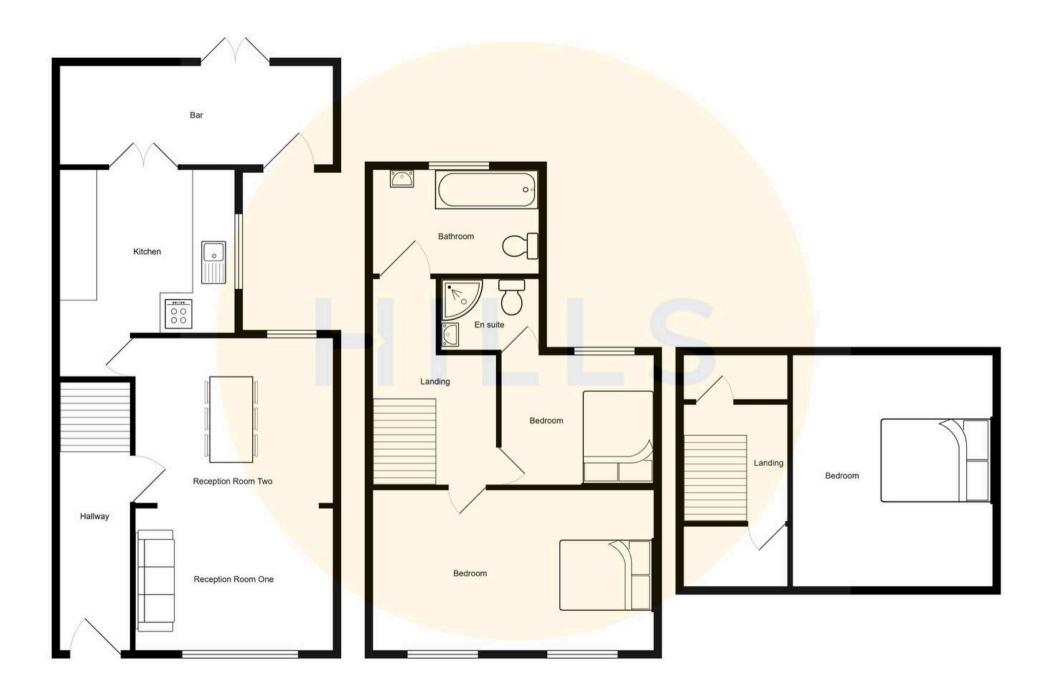

## **Reception Room One**

10' 5" x 11' 2" (3.17m x 3.41m)

Complete with a ceiling light point, double glazed window and wall mounted radiator. Fitted with laminate flooring.

# **Reception Room Two**

12' 4" x 10' 3" (3.75m x 3.12m)

Featuring a log burner. Complete with a ceiling light point, double glazed window and wall mounted radiator. Fitted with laminate flooring.

#### Kitchen

11' 7" x 7' 10" (3.52m x 2.38m)

Featuring complementary wall and base units with integral cooker and hob. Space for a washing machine, dishwasher and fridge freezer. Complete with ceiling spotlights, double glazed window and wall mounted radiator. Fitted with lino flooring.

#### Bar

10' 9" x 10' 11" (3.27m x 3.33m)

Complete with a ceiling light point, double glazed patio doors and electric radiator.

### Landing

Complete with a ceiling light point and carpet flooring.

#### **Bedroom One**

14' 2" x 12' 9" (4.33m x 3.88m)

Complete with a ceiling light point, double glazed window and wall mounted radiator. Fitted with laminate flooring.

#### En suite

4' 11" x 6' 1" (1.49m x 1.85m)

Featuring a three piece suite including shower, hand wash basin and W.C. Complete with ceiling spotlights.

#### **Bedroom Two**

18' 0" x 13' 8" (5.48m x 4.16m)

Complete with ceiling spotlights, two skylights and a wall mounted radiator. Fitted with carpet flooring.

# **Bedroom Three**

12' 2" x 8' 7" (3.70m x 2.62m)

Complete with a ceiling light point, double glazed window and wall mounted radiator. Fitted with carpet flooring.

## Bathroom

5' 2" x 7' 9" (1.58m x 2.37m)

Featuring a three piece suite including bath with shower over, hand wash basin and W.C. Complete with ceiling spotlights, double glazed window, tiled walls and flooring.