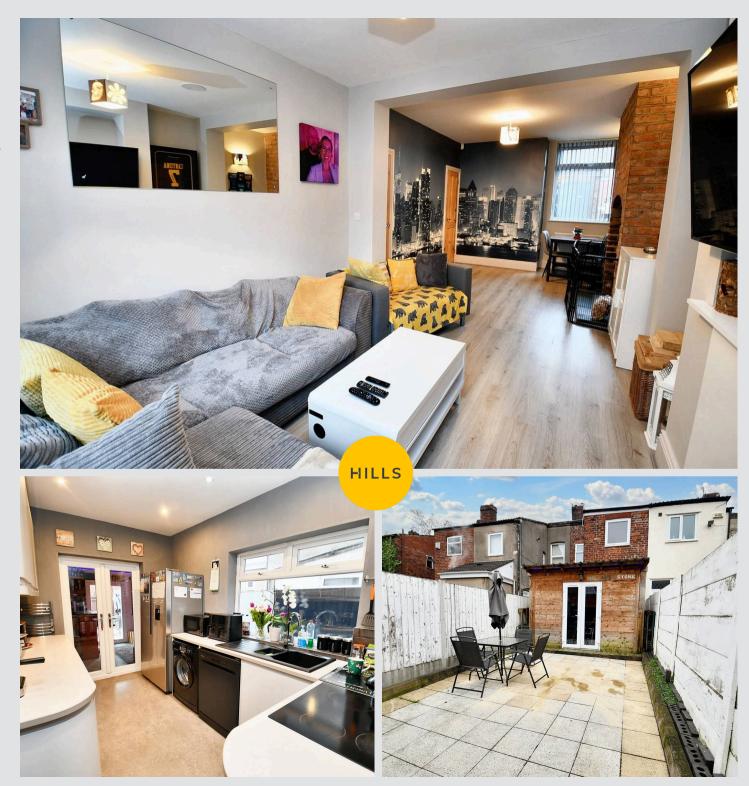

## **Reception Room One**

10' 5" x 11' 2" (3.17m x 3.41m)

Complete with a ceiling light point, double glazed window and wall mounted radiator. Fitted with laminate flooring.

# **Reception Room Two**

12' 4" x 10' 3" (3.75m x 3.12m)

Featuring a log burner. Complete with a ceiling light point, double glazed window and wall mounted radiator. Fitted with laminate flooring.

#### Kitchen

11' 7" x 7' 10" (3.52m x 2.38m)

Featuring complementary wall and base units with integral cooker and hob. Space for a washing machine, dishwasher and fridge freezer. Complete with ceiling spotlights, double glazed window and wall mounted radiator. Fitted with lino flooring.

#### Bar

10' 9" x 10' 11" (3.27m x 3.33m)

Complete with a ceiling light point, double glazed patio doors and electric radiator.