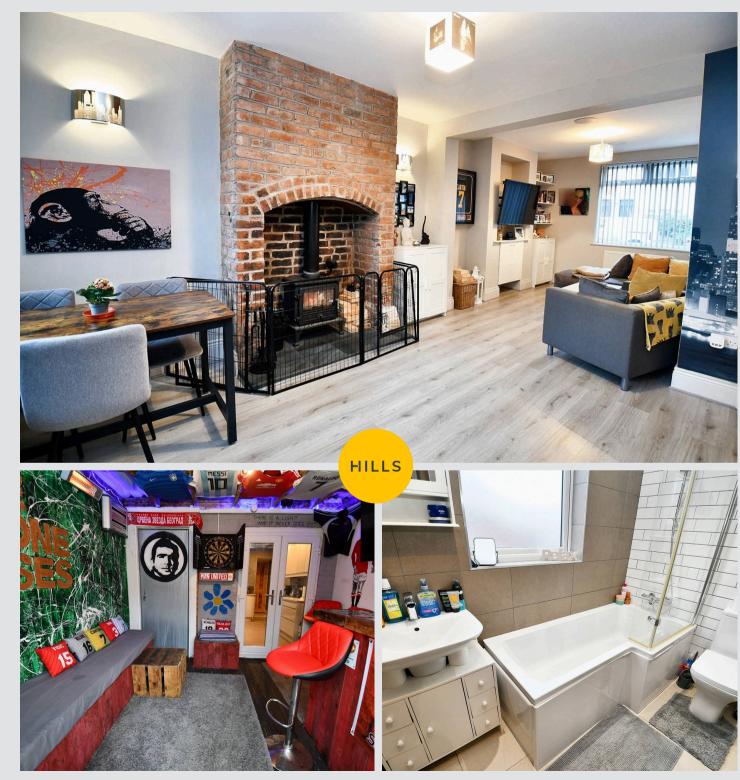

# **Reception Room Two**

12' 4" x 10' 3" (3.75m x 3.12m)

Featuring a log burner. Complete with a ceiling light point, double glazed window and wall mounted radiator. Fitted with laminate flooring.

#### Bar

10' 9" x 10' 11" (3.27m x 3.33m)

Complete with a ceiling light point, double glazed patio doors and electric radiator.

## Bathroom

5' 2" x 7' 9" (1.58m x 2.37m)

Featuring a three piece suite including bath with shower over, hand wash basin and W.C. Complete with ceiling spotlights, double glazed window, tiled walls and flooring.