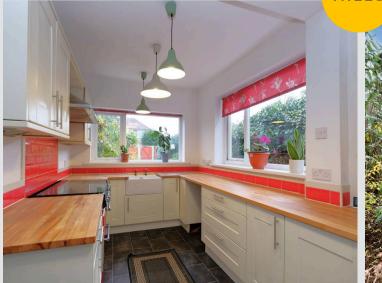

## Kitchen / Diner

18' 4" x 8' 9" (5.59m x 2.67m)

Featuring complementary wall and base units with ceramic sink and eight ring range cooker. Space for a washing machine, dishwasher and fridge freezer.

Complete with six ceiling light points, two double glazed windows and and uPVC door. Fitted with part tiled walls and lino flooring. Boiler.