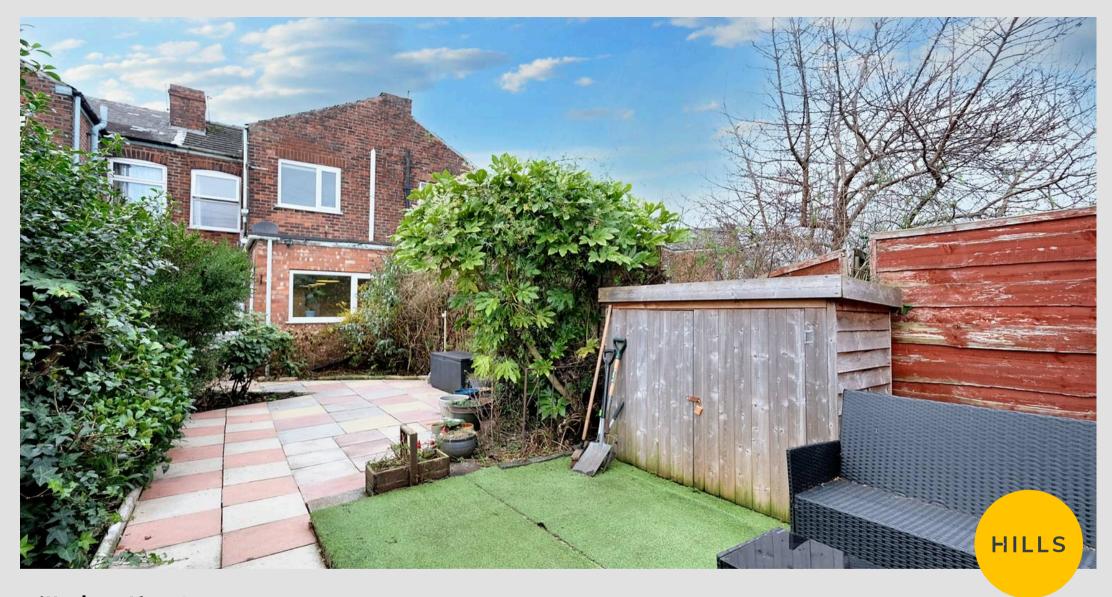

## External

To the front of the property is a gated paved garden. To the rear of the property is a low maintenance paved garden which gets the sun. Single and double gated access to off road parking at the rear.