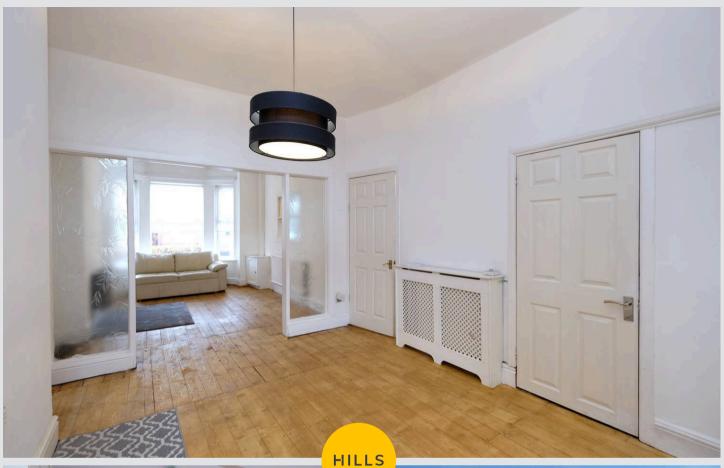

## **Entrance Hallway**

Entered via a hardwood front door.

## Lounge

14' 4" x 10' 5" (4.37m x 3.18m)

Featuring an electric fire. Complete with a ceiling light point, double glazed window and wall mounted radiator. Fitted with hardwood flooring.

## **Reception Room Two**

Complete with a ceiling light point, double glazed window and wall mounted radiator. Fitted with hardwood flooring. Understairs storage.