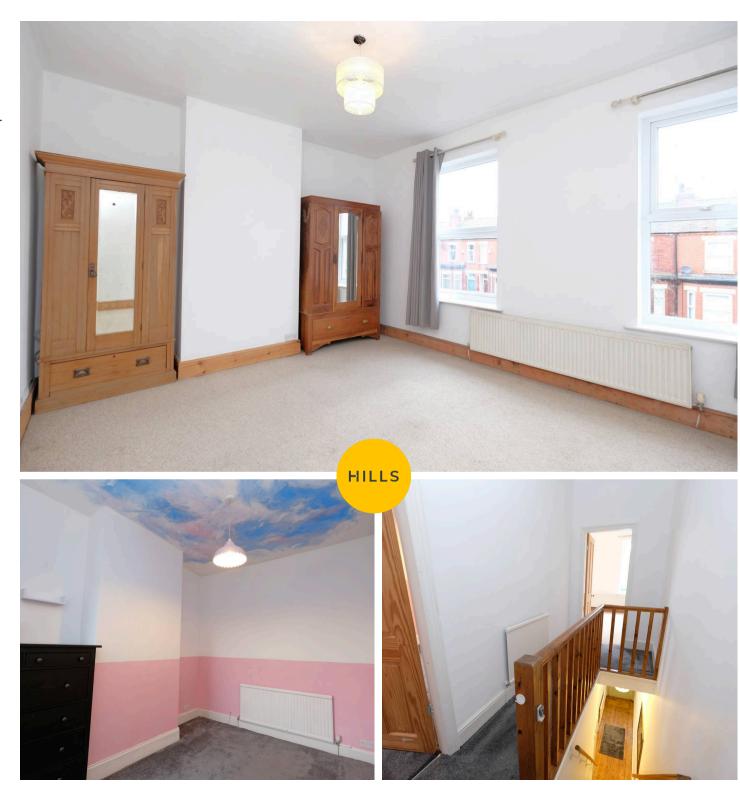

#### **Bedroom One**

14' 2" x 11' 9" (4.32m x 3.58m)

Complete with a ceiling light point, two double glazed windows and wall mounted radiator. Fitted with carpet flooring.

#### **Bedroom Two**

11' 8" x 8' 9" (3.56m x 2.67m)

Complete with a ceiling light point, double glazed window and wall mounted radiator. Fitted with carpet flooring.

## Landing

Complete with a ceiling light point, wall mounted radiator and carpet flooring. Loft access.