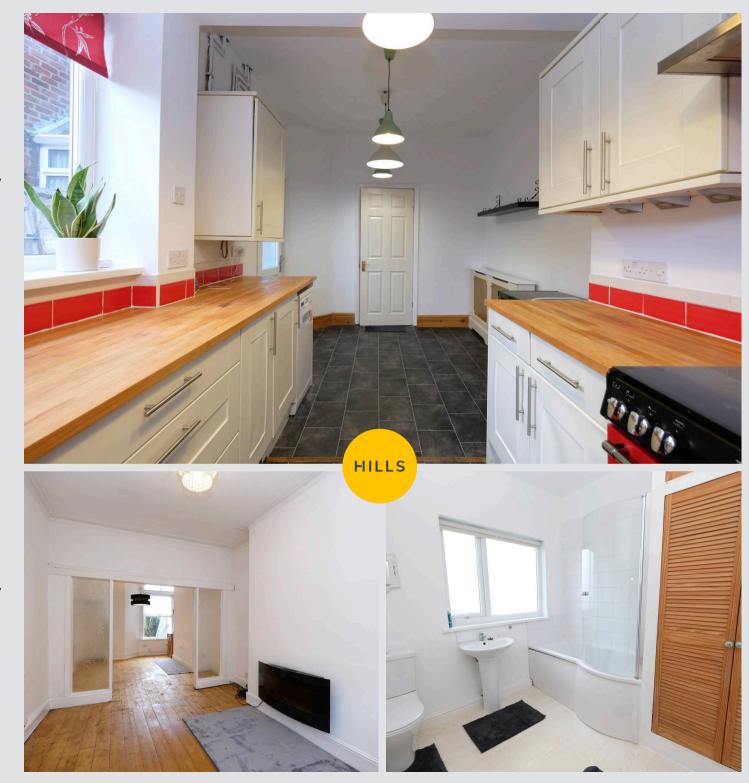

## Kitchen / Diner

18' 4" x 8' 9" (5.59m x 2.67m)

Featuring complementary wall and base units with ceramic sink and eight ring range cooker. Space for a washing machine, dishwasher and fridge freezer.

Complete with six ceiling light points, two double glazed windows and and uPVC door. Fitted with part tiled walls and lino flooring. Boiler.

#### Bathroom

9' 1" x 9' 0" (2.77m x 2.74m)

Featuring a three piece suite including a bath with shower over, hand wash basin and W.C. Complete with a ceiling light point double glazed window and wall mounted radiator. Fitted with part tiled walls and cushioned flooring.