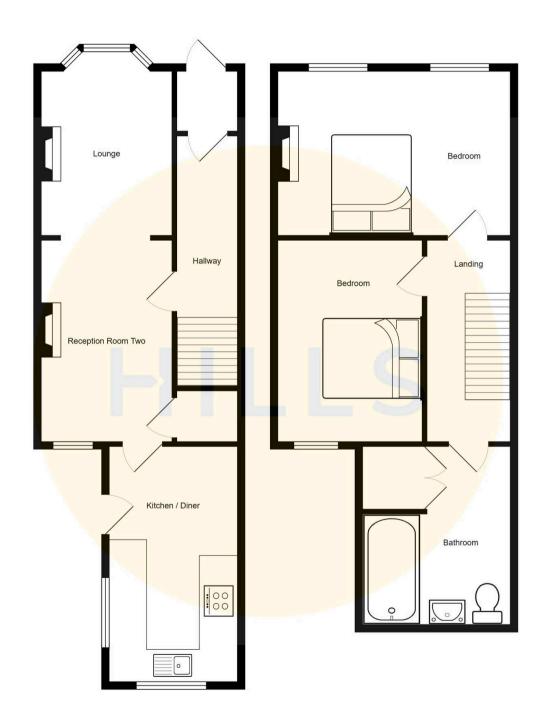

## **Entrance Hallway**

Entered via a hardwood front door.

## Lounge

14' 4" x 10' 5" (4.37m x 3.18m)

Featuring an electric fire. Complete with a ceiling light point, double glazed window and wall mounted radiator. Fitted with hardwood flooring.

## **Reception Room Two**

Complete with a ceiling light point, double glazed window and wall mounted radiator. Fitted with hardwood flooring. Understairs storage.

## Kitchen / Diner

18' 4" x 8' 9" (5.59m x 2.67m)

Featuring complementary wall and base units with ceramic sink and eight ring range cooker. Space for a washing machine, dishwasher and fridge freezer.

Complete with six ceiling light points, two double glazed windows and and uPVC door. Fitted with part tiled walls and lino flooring. Boiler.

## Landing

Complete with a ceiling light point, wall mounted radiator and carpet flooring. Loft access.

#### **Bedroom One**

14' 2" x 11' 9" (4.32m x 3.58m)

Complete with a ceiling light point, two double glazed windows and wall mounted radiator. Fitted with carpet flooring.

#### **Bedroom Two**

11' 8" x 8' 9" (3.56m x 2.67m)

Complete with a ceiling light point, double glazed window and wall mounted radiator. Fitted with carpet flooring.

#### Bathroom

9' 1" x 9' 0" (2.77m x 2.74m)

Featuring a three piece suite including a bath with shower over, hand wash basin and W.C. Complete with a ceiling light point double glazed window and wall mounted radiator. Fitted with part tiled walls and cushioned flooring.