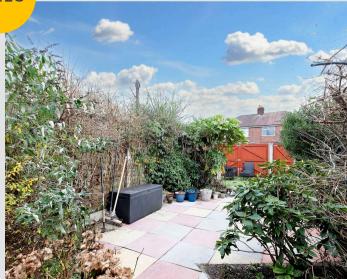

## External

To the front of the property is a gated paved garden. To the rear of the property is a low maintenance paved garden which gets the sun. Single and double gated access to off road parking at the rear.