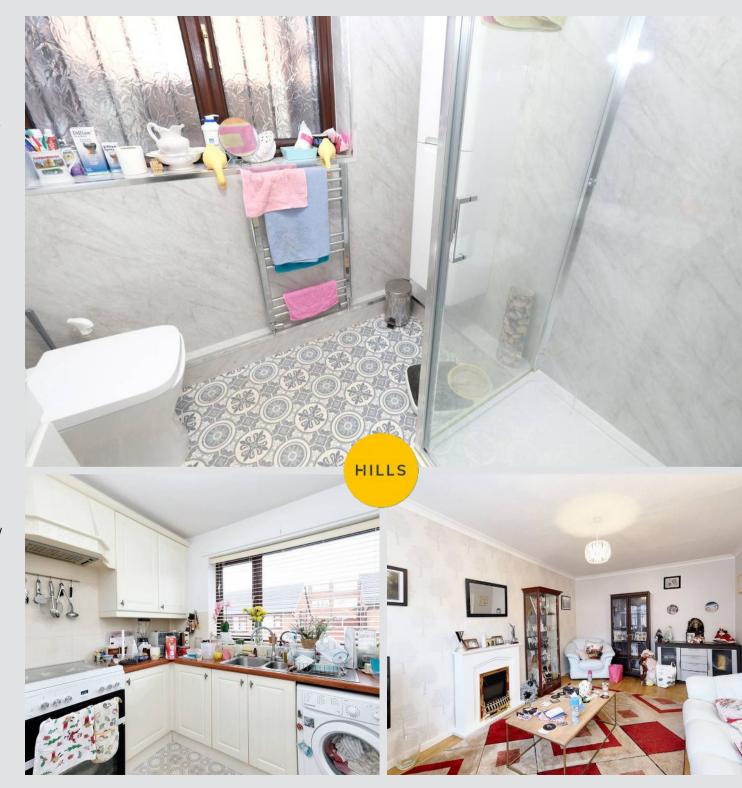

## Kitchen

32' 2" x 25' 11" (9.80m x 7.90m)

Fitted with complementary wall and base units with integral stainless steel sink and fridge freezer. Space for a washing machine and cooker. Complete with a ceiling light point, double glazed window and wall mounted radiator. Fitted with part tiled walls and lino flooring.

# Bathroom

21' 8" x 21' 4" (6.60m x 6.50m)

Featuring a three piece suite including a shower cubicle, hand wash basin and W.C. Complete with a ceiling light point, double glazed window and heated towel rail. Fitted with lino flooring.