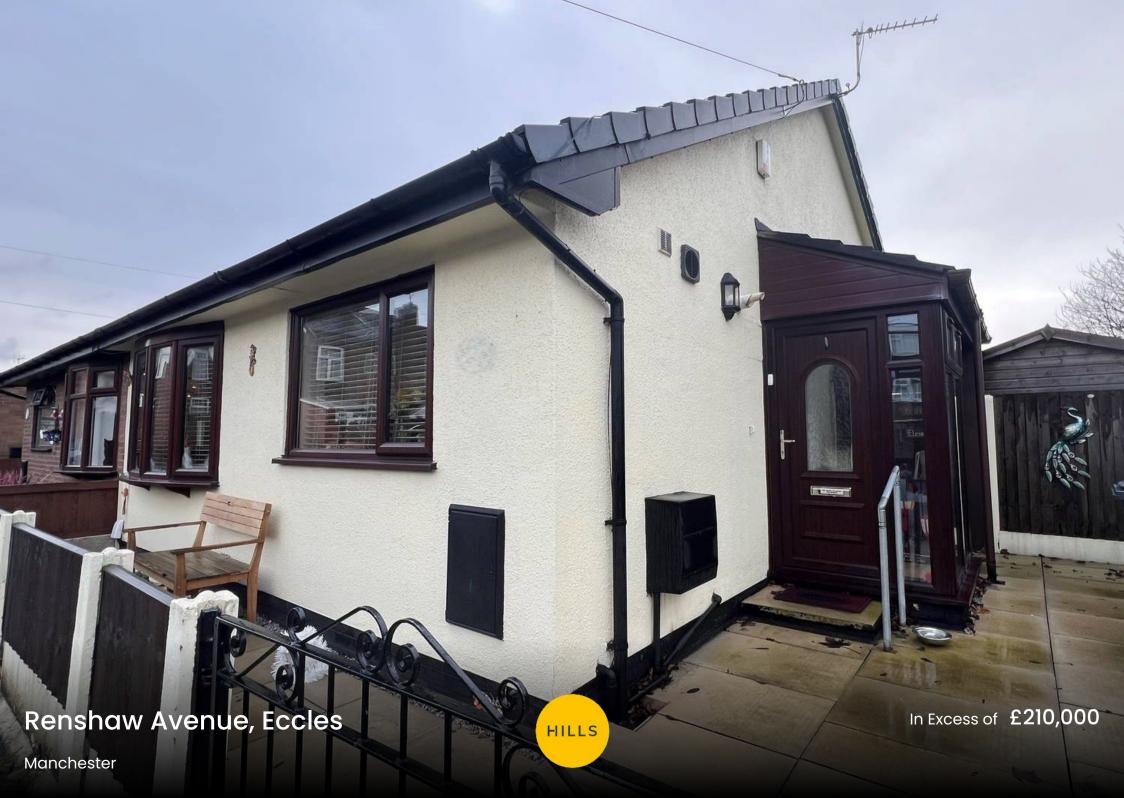

# **Renshaw Avenue**

# Eccles, Manchester

Charming two bed semi-detached bungalow in a sought-after residential area, close to amenities. Modern kitchen, updated shower room, conservatory, ample storage, and low-maintenance garden. Ideal for those seeking comfort and convenience.

Council Tax band: B

Tenure: Freehold

- True Two Bedroom Semi Detached Bungalow with Conservatory to the Rear
- Located in a Popular Residential Area Close to Excellent Amenities
- Well Presented Throughout
- Modern Kitchen with Integrated Appliances
- Newly Installed Shower Room
- Ample Storage Throughout
- Low Maintenance Front & Rear Gardens
- Offered with No Onward Chain

# External

To the front of the property is a gated front garden. To the rear of the property is a paved garden with planted borders, wooden shed and gated side access.