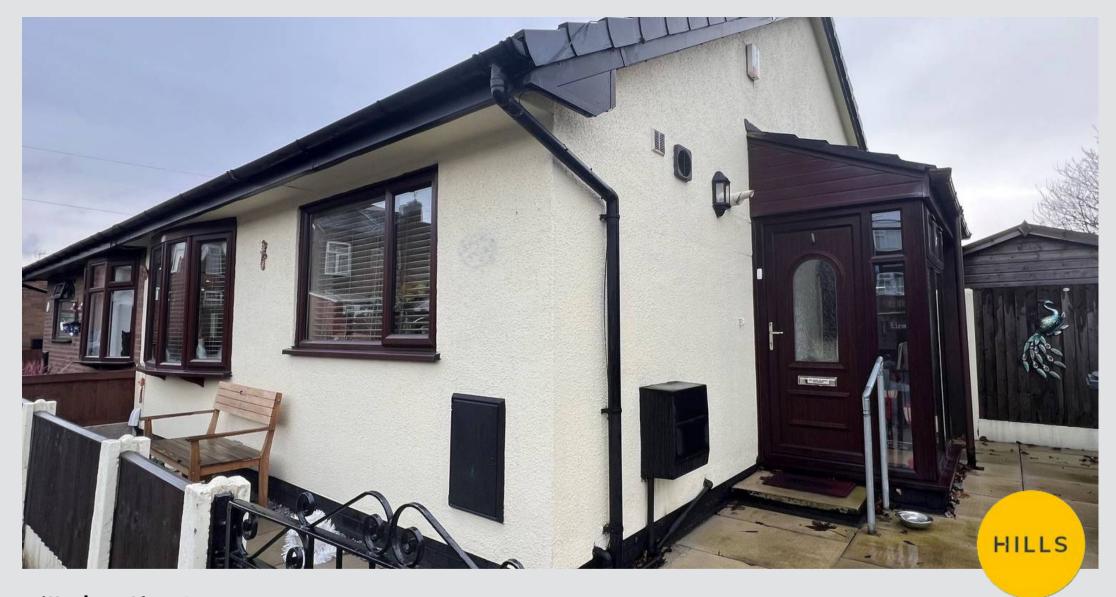

# External

To the front of the property is a gated front garden. To the rear of the property is a paved garden with planted borders, wooden shed and gated side access.