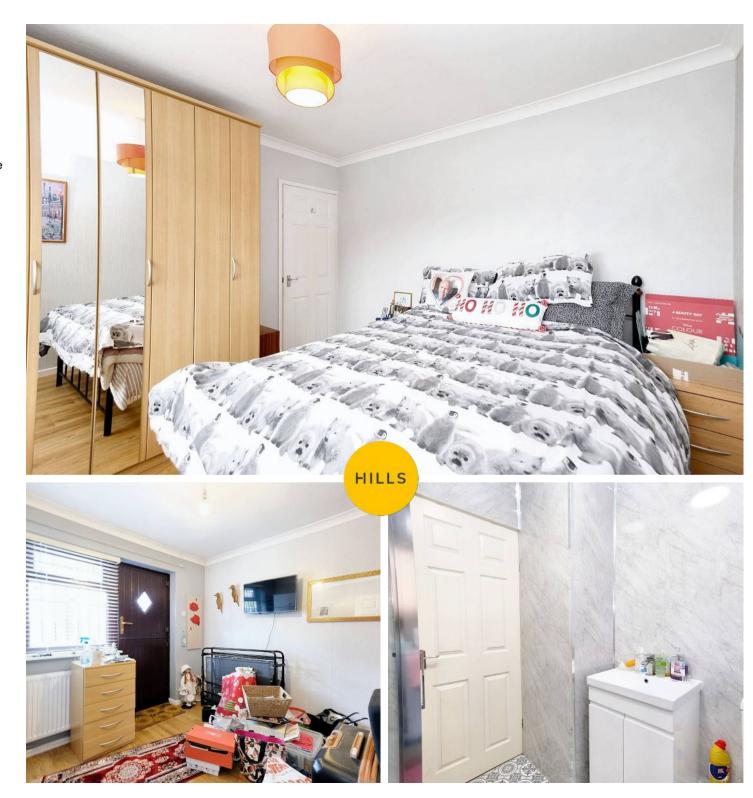

## **Bedroom One**

37' 5" x 35' 1" (11.40m x 10.70m)

Complete with a ceiling light point, double glazed window and wall mounted radiator. Fitted with laminate flooring.

## **Bedroom Two**

Featuring fitted wardrobes. Complete with a ceiling light point, double glazed window and wall mounted radiator. Fitted with laminate flooring.

# Bathroom

21' 8" x 21' 4" (6.60m x 6.50m)

Featuring a three piece suite including a shower cubicle, hand wash basin and W.C. Complete with a ceiling light point, double glazed window and heated towel rail. Fitted with lino flooring.