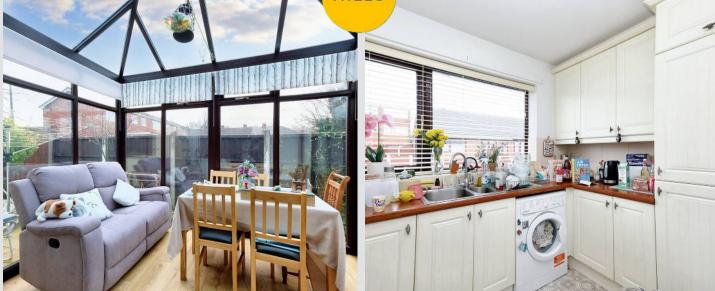

## Kitchen

32' 2" x 25' 11" (9.80m x 7.90m)

Fitted with complementary wall and base units with integral stainless steel sink and fridge freezer. Space for a washing machine and cooker. Complete with a ceiling light point, double glazed window and wall mounted radiator. Fitted with part tiled walls and lino flooring.

## Conservatory

33' 10" x 28' 3" (10.30m x 8.60m)

Complete with a wall light point, double glazed windows and wall mounted radiator. Fitted with uPVC doors and laminate flooring.