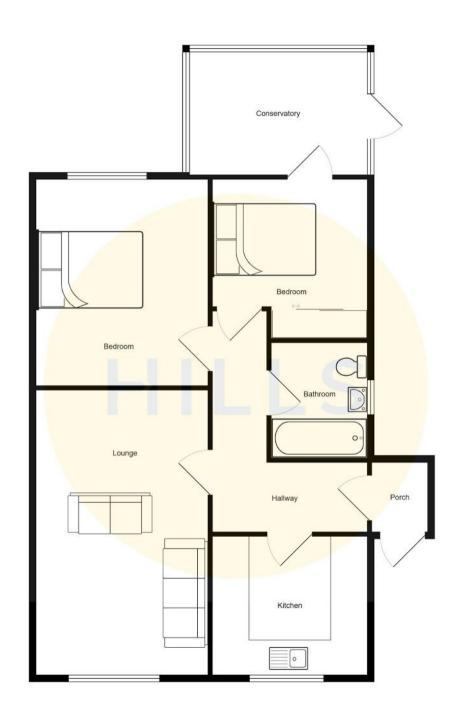

#### **Porch**

Entered via a uPVC front door. Complete with ceiling spotlights and double glazed window.

## Hall

Entered via a uPVC door. Complete with a ceiling light point, wall mounted radiator and two storage cupboards. Fitted with laminate flooring. Loft access.

## Lounge

55' 5" x 35' 1" (16.90m x 10.70m)

Featuring an electric fire. Complete with a ceiling light point, double glazed window and wall mounted radiator. Fitted with laminate flooring.

## Kitchen

32' 2" x 25' 11" (9.80m x 7.90m)

Fitted with complementary wall and base units with integral stainless steel sink and fridge freezer. Space for a washing machine and cooker. Complete with a ceiling light point, double glazed window and wall mounted radiator. Fitted with part tiled walls and lino flooring.

## Conservatory

33' 10" x 28' 3" (10.30m x 8.60m)

Complete with a wall light point, double glazed windows and wall mounted radiator. Fitted with uPVC doors and laminate flooring.

## **Bedroom One**

37' 5" x 35' 1" (11.40m x 10.70m)

Complete with a ceiling light point, double glazed window and wall mounted radiator. Fitted with laminate flooring.

## **Bedroom Two**

Featuring fitted wardrobes. Complete with a ceiling light point, double glazed window and wall mounted radiator. Fitted with laminate flooring.

# Bathroom

21' 8" x 21' 4" (6.60m x 6.50m)

Featuring a three piece suite including a shower cubicle, hand wash basin and W.C. Complete with a ceiling light point, double glazed window and heated towel rail. Fitted with lino flooring.

# External

To the front of the property is a gated front garden. To the rear of the property is a paved garden with planted borders, wooden shed and gated side access.