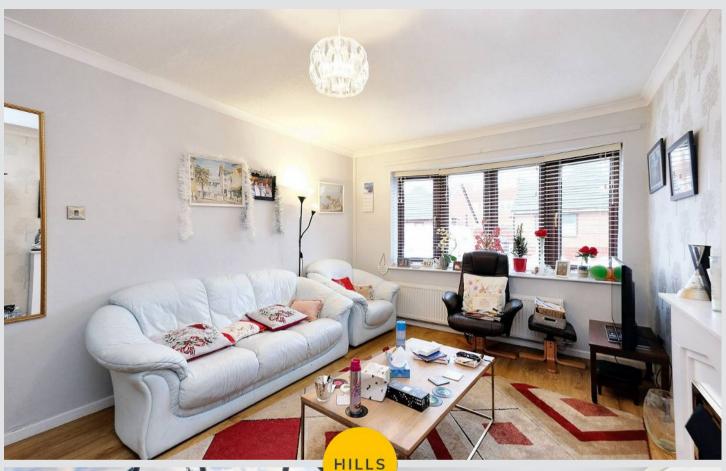

## Lounge

55' 5" x 35' 1" (16.90m x 10.70m)

Featuring an electric fire. Complete with a ceiling light point, double glazed window and wall mounted radiator. Fitted with laminate flooring.