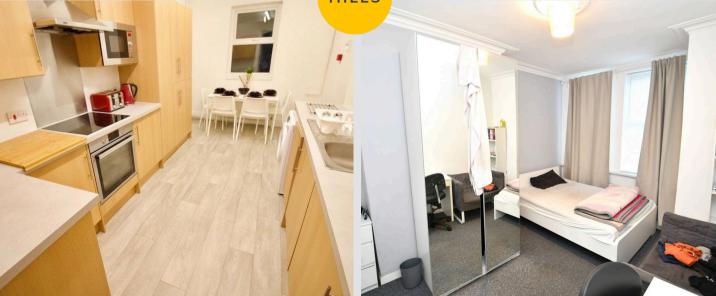

## Kitchen Diner

16' 2" x 8' 7" (4.92m x 2.62m)

Featuring a modern range of fitted units with integral hob and oven. Complete with ceiling light point, two double glazed windows and a wall-mounted radiator

## **Downstairs Bedroom**

13' 9" x 10' 4" (4.20m x 3.15m)

Ceiling light point, two double glazed windows and a wall-mounted radiator

#### **Bedroom Four**

14' 4" x 11' 2" (4.37m x 3.41m)

Ceiling light point, double-glazed window and a wall-mounted radiator

#### **Bedroom Three**

12' 2" x 9' 3" (3.71m x 2.82m)

Ceiling light point, double-glazed window and a wall-mounted radiator

#### **Bedroom Two**

9' 0" x 8' 11" (2.75m x 2.73m)

Ceiling light point, double-glazed window and a wall-mounted radiator

#### **Bedroom Five**

14' 4" x 14' 3" (4.36m x 4.35m)

Ceiling light point, double-glazed window and a wall-mounted radiator