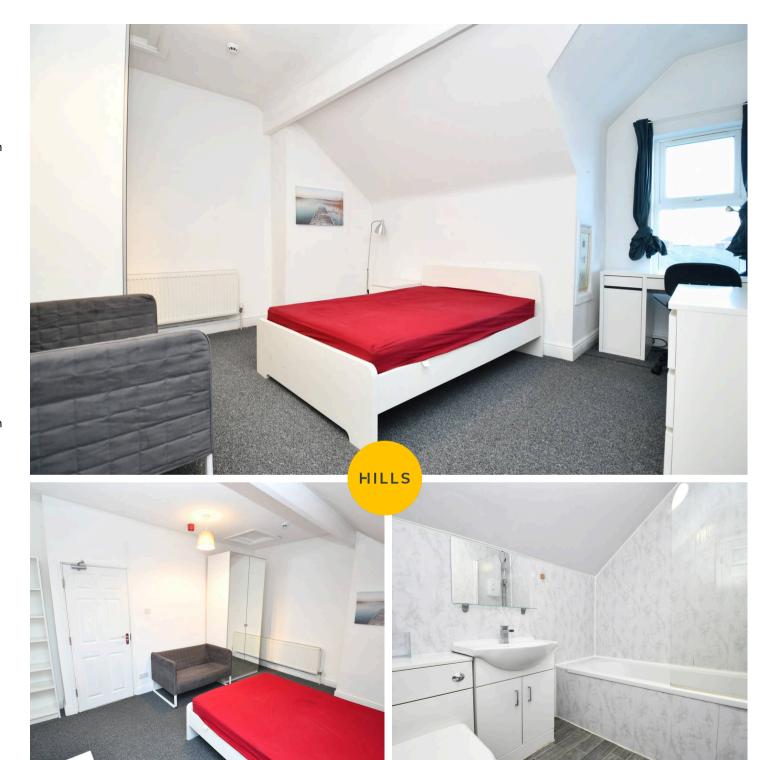

#### **Bedroom Five**

14' 4" x 14' 3" (4.36m x 4.35m)

Ceiling light point, double-glazed window and a wall-mounted radiator

## **Top Floor Bathroom**

8' 0" x 6' 1" (2.43m x 1.85m)

Featuring a modern three piece suite including bath with shower over, hand wash basin and W.C. Complete with ceiling light point and a heated towel rail