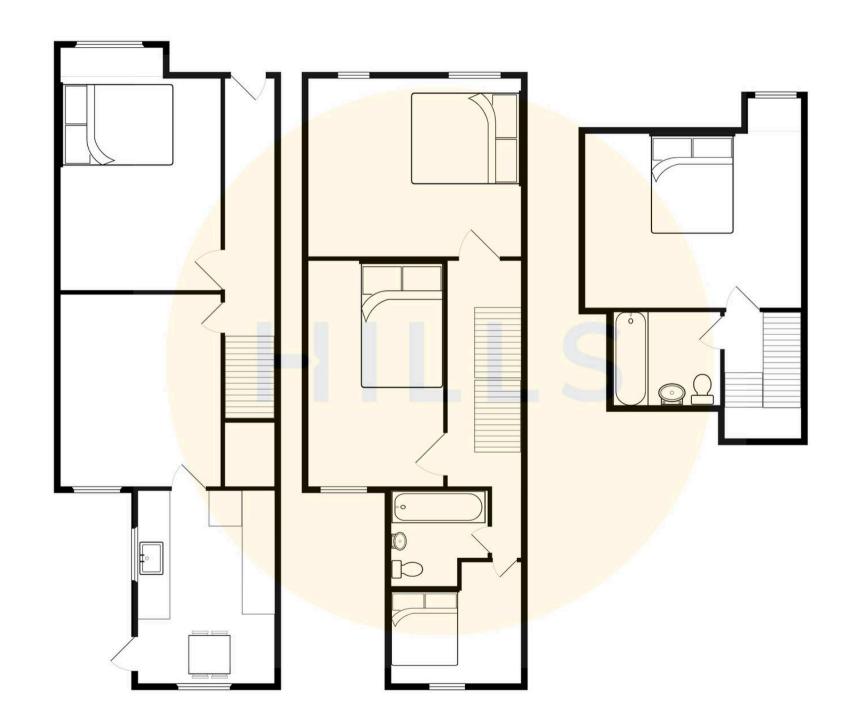

# **Entrance Hallway**

Ceiling light point

## **Downstairs Bedroom**

13' 9" x 10' 4" (4.20m x 3.15m)

Ceiling light point, two double glazed windows and a wall-mounted radiator

## Lounge

12' 4" x 11' 5" (3.75m x 3.48m)

Ceiling light point, double-glazed window and a wall-mounted radiator

## Kitchen Diner

16' 2" x 8' 7" (4.92m x 2.62m)

Featuring a modern range of fitted units with integral hob and oven. Complete with ceiling light point, two double glazed windows and a wall-mounted radiator

#### **Bedroom Four**

14' 4" x 11' 2" (4.37m x 3.41m)

Ceiling light point, double-glazed window and a wall-mounted radiator

#### Bathroom

6' 9" x 5' 8" (2.05m x 1.73m)

Featuring a modern three piece suite including bath with shower over, hand wash basin and W.C. Complete with ceiling light point a double glazed window and a heated towel rail

#### **Bedroom Three**

12' 2" x 9' 3" (3.71m x 2.82m)

Ceiling light point, double-glazed window and a wall-mounted radiator

#### **Bedroom Two**

9' 0" x 8' 11" (2.75m x 2.73m)

Ceiling light point, double-glazed window and a wall-mounted radiator

## **Top Floor Bathroom**

8' 0" x 6' 1" (2.43m x 1.85m)

Featuring a modern three piece suite including bath with shower over, hand wash basin and W.C. Complete with ceiling light point and a heated towel rail

#### **Bedroom Five**

14' 4" x 14' 3" (4.36m x 4.35m)

Ceiling light point, double-glazed window and a wall-mounted radiator

# Externally

There are low-maintenance courtyard gardens to the front and rear