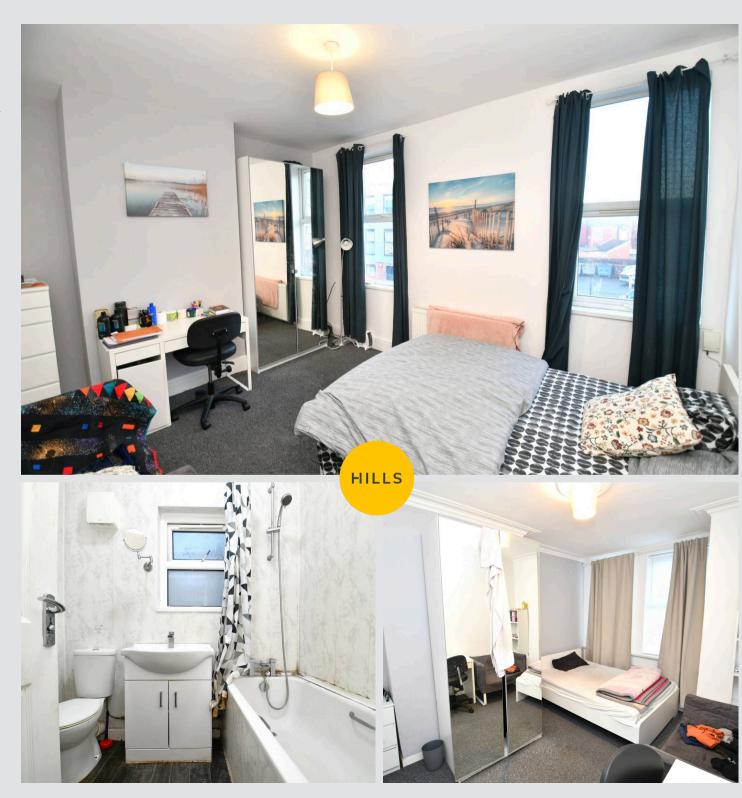

## **Downstairs Bedroom**

13' 9" x 10' 4" (4.20m x 3.15m)

Ceiling light point, two double glazed windows and a wall-mounted radiator

#### **Bedroom Four**

14' 4" x 11' 2" (4.37m x 3.41m)

Ceiling light point, double-glazed window and a wall-mounted radiator

#### **Bedroom Three**

12' 2" x 9' 3" (3.71m x 2.82m)

Ceiling light point, double-glazed window and a wall-mounted radiator

#### **Bedroom Two**

9' 0" x 8' 11" (2.75m x 2.73m)

Ceiling light point, double-glazed window and a wall-mounted radiator

#### **Bedroom Five**

14' 4" x 14' 3" (4.36m x 4.35m)

Ceiling light point, double-glazed window and a wall-mounted radiator

#### Bathroom

6' 9" x 5' 8" (2.05m x 1.73m)

Featuring a modern three piece suite including bath with shower over, hand wash basin and W.C. Complete with ceiling light point a double glazed window and a heated towel rail

## **Top Floor Bathroom**

8' 0" x 6' 1" (2.43m x 1.85m)

Featuring a modern three piece suite including bath with shower over, hand wash basin and W.C. Complete with ceiling light point and a heated towel rail