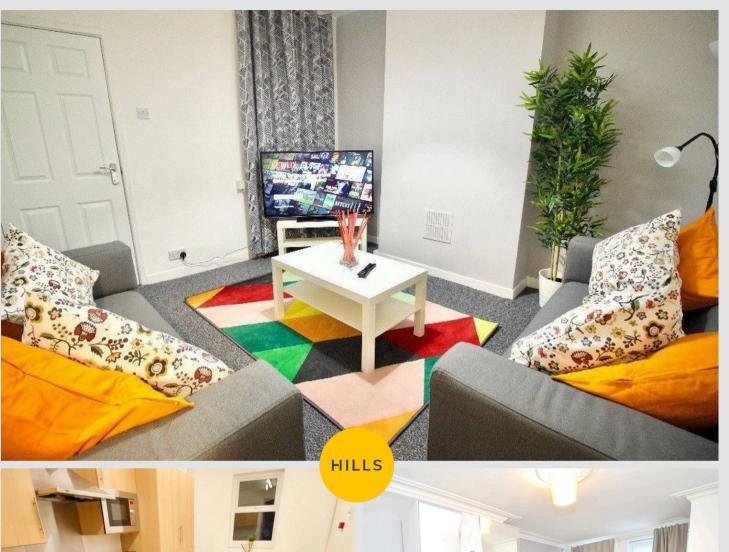

## Lounge

12' 4" x 11' 5" (3.75m x 3.48m)

Ceiling light point, double-glazed window and a wall-mounted radiator

## Kitchen Diner

16' 2" x 8' 7" (4.92m x 2.62m)

Featuring a modern range of fitted units with integral hob and oven. Complete with ceiling light point, two double glazed windows and a wall-mounted radiator