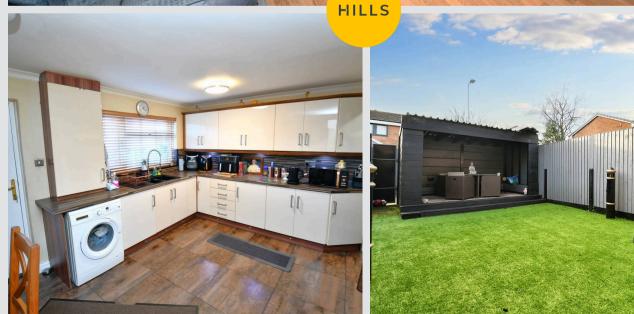

#### Kitchen / Diner

15' 7" x 13' 9" (4.75m x 4.18m)

Featuring complementary fitted units. Space for a freestanding over, washing machine and fridge freezer. Complete with two ceiling light points, double glazed window and tiled flooring.

#### External

To the front of the property is a low maintenance yard. To the rear of the property is a beautifully presented garden with artificial grass and covered seating area.