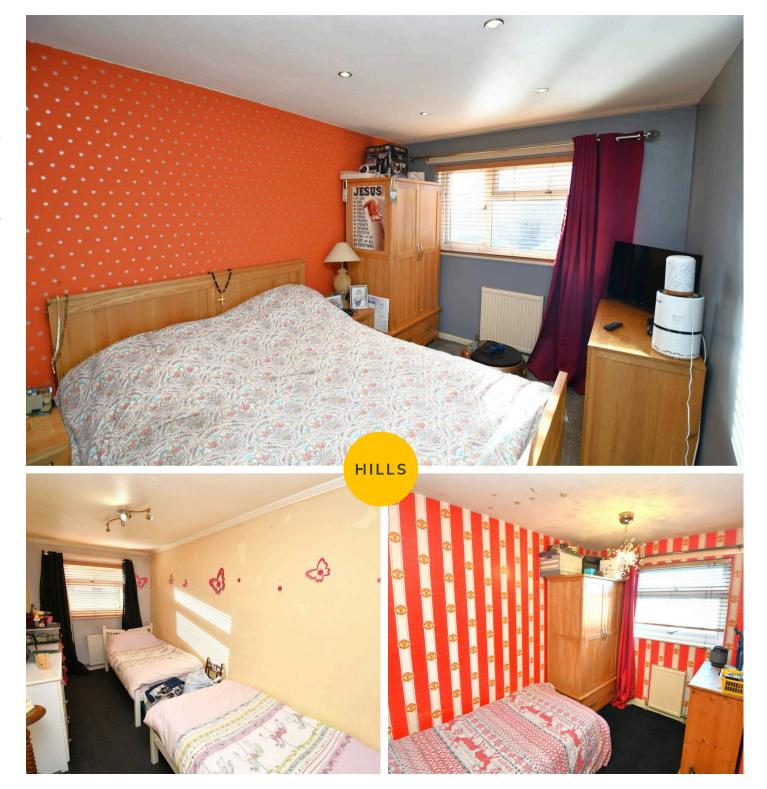

#### Bedroom One

15' 5" x 8' 9" (4.71m x 2.67m)

Complete with ceiling spotlights, single glazed window and wall mounted radiator. Fitted with carpet flooring.

#### Bedroom Two

#### 6' 9" x 15' 6" (2.05m x 4.72m)

Complete with a ceiling light point, double glazed window and wall mounted radiator. Fitted with carpet flooring.

#### **Bedroom Three**

10' 7" x 6' 9" (3.23m x 2.05m)

Complete with a ceiling light point, double glazed window and wall mounted radiator. Fitted with carpet flooring.

#### **Bedroom Four**

#### 8' 8" x 7' 5" (2.64m x 2.25m)

Complete with a ceiling light point, single glazed window and wall mounted radiator. Fitted with carpet flooring.