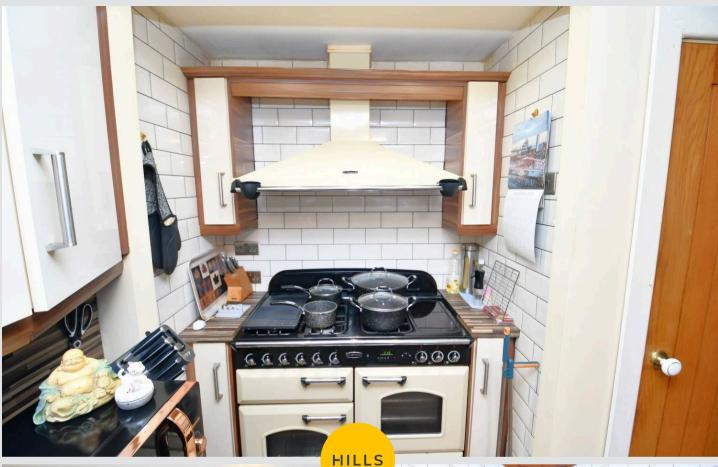

#### Kitchen / Diner

15' 7" x 13' 9" (4.75m x 4.18m)

Featuring complementary fitted units. Space for a freestanding over, washing machine and fridge freezer. Complete with two ceiling light points, double glazed window and tiled flooring.