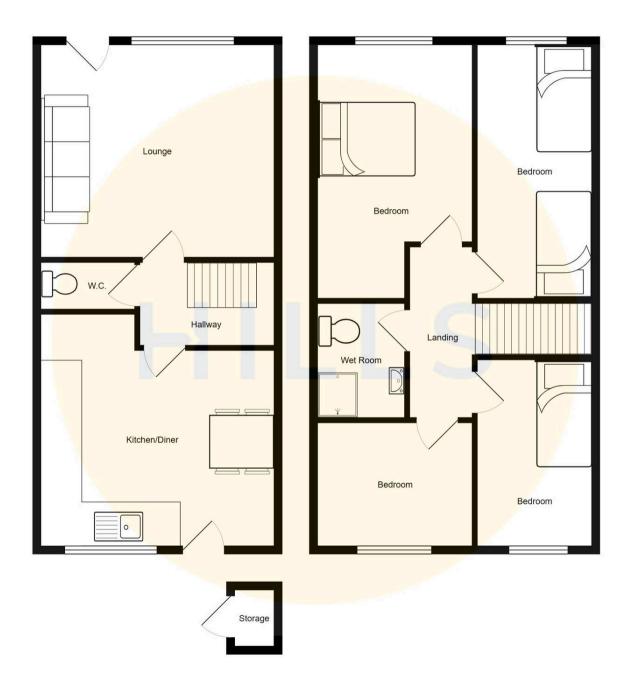

#### Vestibule

Complete with a ceiling light point, wall mounted radiator and tiled flooring.

#### Lounge

15' 9" x 15' 3" (4.79m x 4.64m)

Complete with ceiling spotlights, double glazed window and wall mounted radiator. Fitted with laminate flooring.

#### Kitchen / Diner

15' 7" x 13' 9" (4.75m x 4.18m)

Featuring complementary fitted units. Space for a freestanding over, washing machine and fridge freezer. Complete with two ceiling light points, double glazed window and tiled flooring.

#### Downstairs W.C.

4' 2" x 2' 7" (1.28m x 0.78m) Complete with a ceiling light point, W.C. and tiled flooring.

#### Landing

Complete with a ceiling light point and carpet flooring.

#### Bedroom One

15' 5" x 8' 9" (4.71m x 2.67m)

Complete with ceiling spotlights, single glazed window and wall mounted radiator. Fitted with carpet flooring.

#### Bedroom Two

#### 6' 9" x 15' 6" (2.05m x 4.72m)

Complete with a ceiling light point, double glazed window and wall mounted radiator. Fitted with carpet flooring.

#### **Bedroom Three**

10' 7" x 6' 9" (3.23m x 2.05m)

Complete with a ceiling light point, double glazed window and wall mounted radiator. Fitted with carpet flooring.

#### **Bedroom Four**

#### 8' 8" x 7' 5" (2.64m x 2.25m)

Complete with a ceiling light point, single glazed window and wall mounted radiator. Fitted with carpet flooring.

#### Wet Room

6' 0" x 5' 3" (1.84m x 1.61m)

Featuring a shower, hand wash basin and W.C. Complete with a ceiling light point, wall mounted radiator and cushioned flooring.