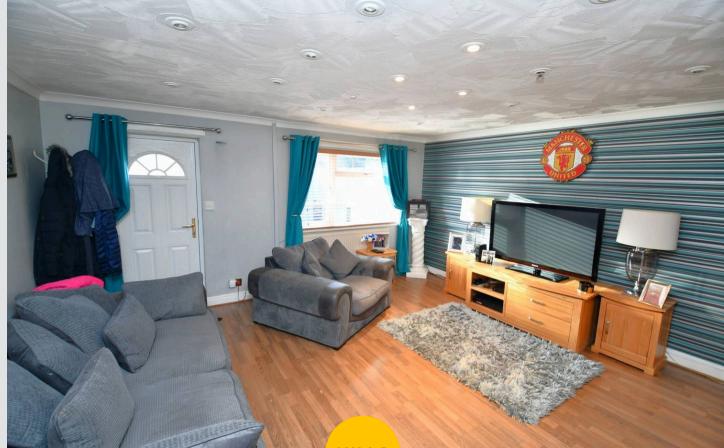

#### Lounge

15' 9" x 15' 3" (4.79m x 4.64m)

Complete with ceiling spotlights, double glazed window and wall mounted radiator. Fitted with laminate flooring.