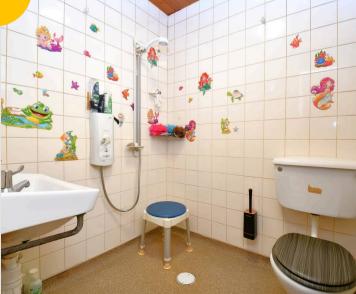

#### Wet Room

6' 0" x 5' 3" (1.84m x 1.61m)

Featuring a shower, hand wash basin and W.C. Complete with a ceiling light point, wall mounted radiator and cushioned flooring.