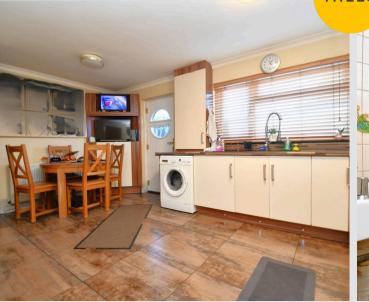

#### Kitchen / Diner

15' 7" x 13' 9" (4.75m x 4.18m)

Featuring complementary fitted units. Space for a freestanding over, washing machine and fridge freezer. Complete with two ceiling light points, double glazed window and tiled flooring.