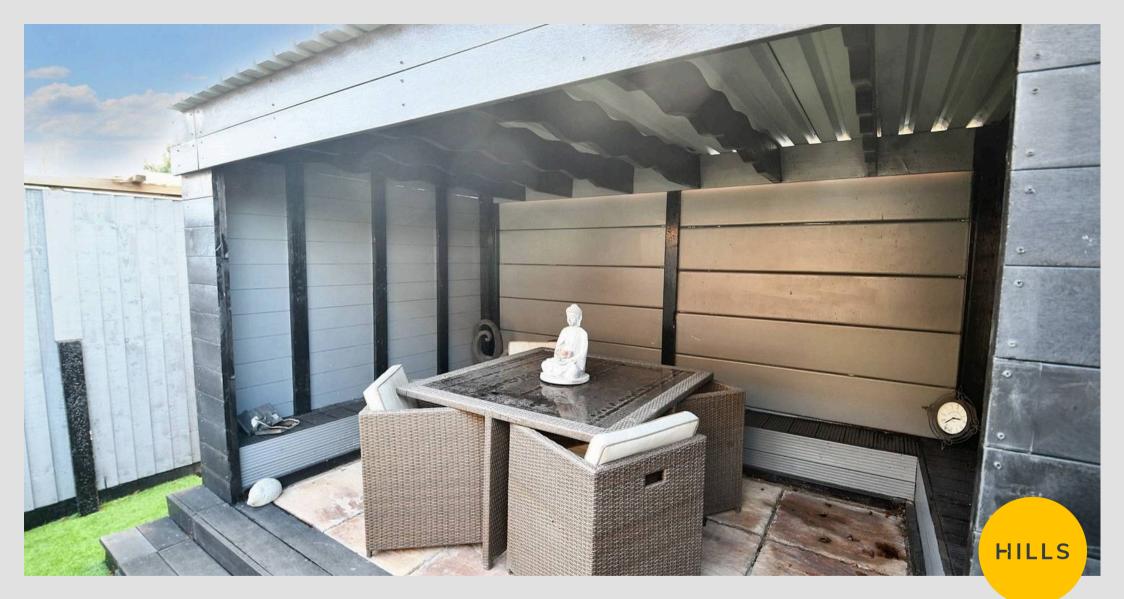

#### External

To the front of the property is a low maintenance yard. To the rear of the property is a beautifully presented garden with artificial grass and covered seating area.