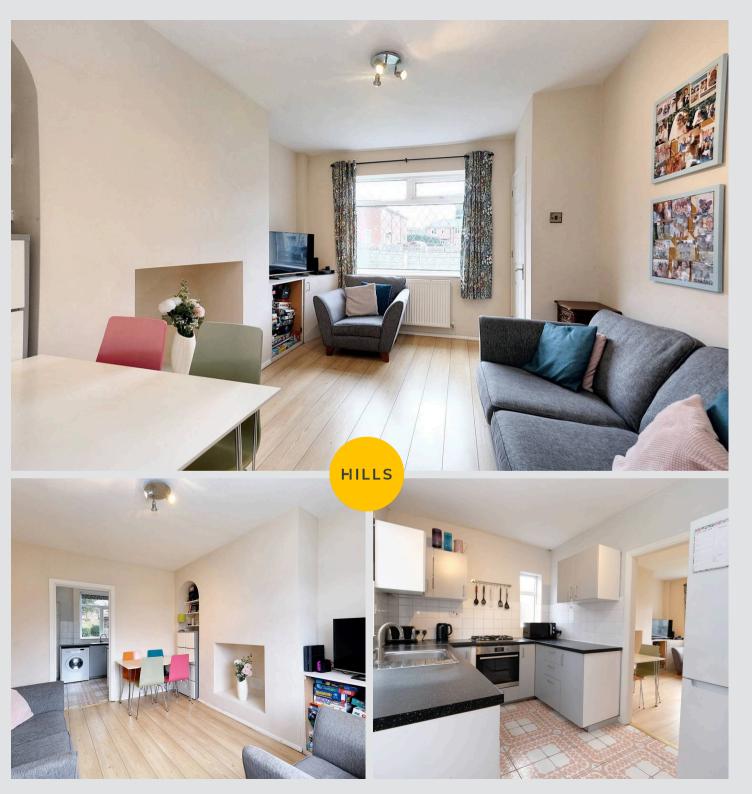

## Lounge

Featuring an open fire. Complete with a ceiling light point, double glazed window and wall mounted radiator. Fitted with laminate flooring.

## Kitchen / Diner

Featuring complementary wall and base units with stainless steel sink, gas hob and electric oven. Space for a washing machine and fridge freezer. Complete with a ceiling light point, two double glazed windows and wall mounted radiator. Fitted with part tiled walls and tiled flooring. Storage cupboard and boiler around 10 years old.