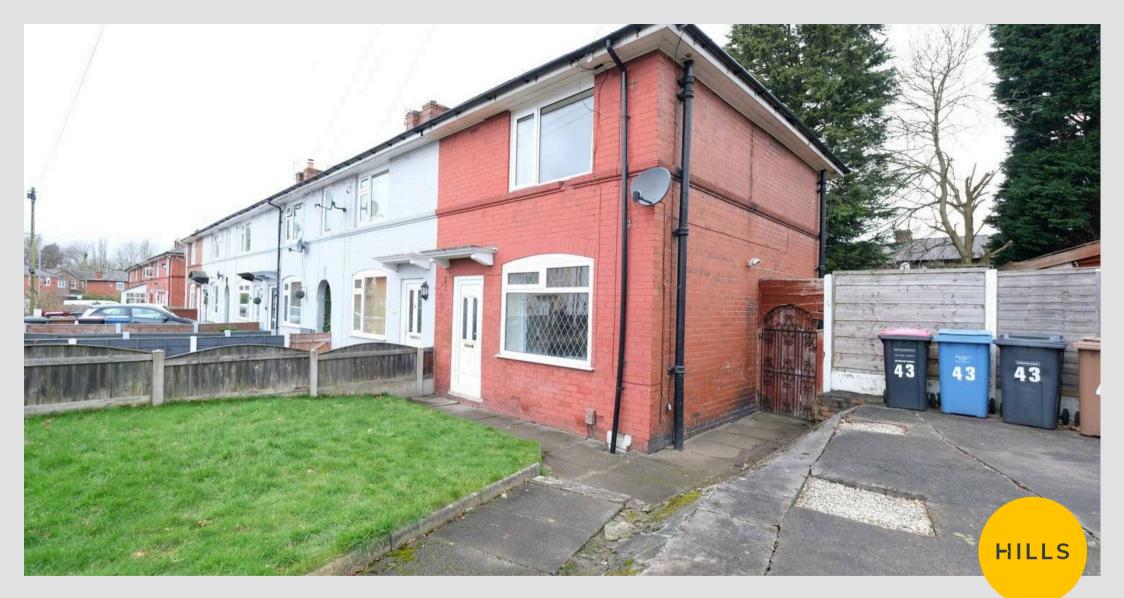

43 Bakewell Road, Eccles

Manchester

HILLS

In Excess of **£200,000** 

43

43

43

43

# 43 Bakewell Road

### Eccles, Manchester

Generous corner plot in Peel Green area with potential for further development. Spacious lounge, fitted kitchen, two double bedrooms, modern shower room. Off-road parking, detached garage, landscaped rear garden. Close to schools, parks, shops, and transport links. Short walk to The Trafford Centre.

#### External

To the front of the property is off road parking with lawn and a garage with front and side access. To the rear of the property is a garden with paved patio, raised lawn with planted borders and barked play area.