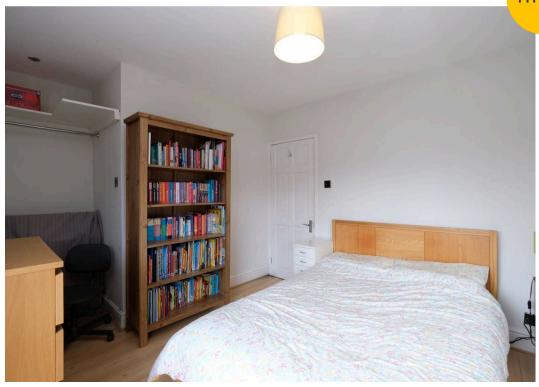

#### Bedroom One

Complete with a ceiling light point, double glazed window and wall mounted radiator. Fitted with laminate flooring.

#### **Bedroom Two**

Complete with a ceiling light point, double glazed window and wall mounted radiator. Fitted with laminate flooring.