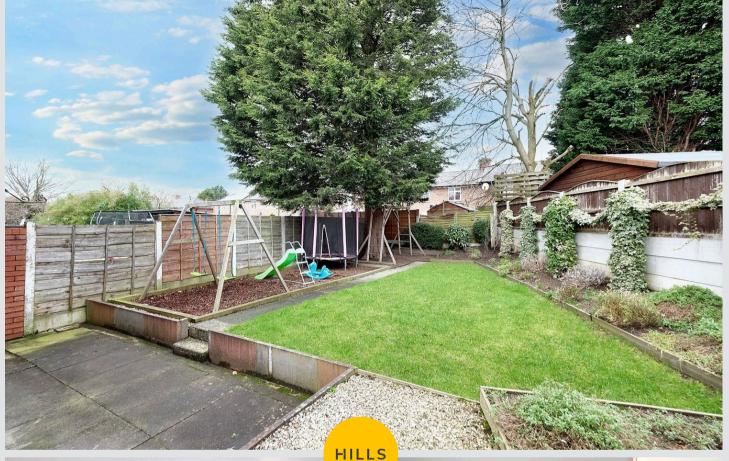

#### External

To the front of the property is off road parking with lawn and a garage with front and side access. To the rear of the property is a garden with paved patio, raised lawn with planted borders and barked play area.