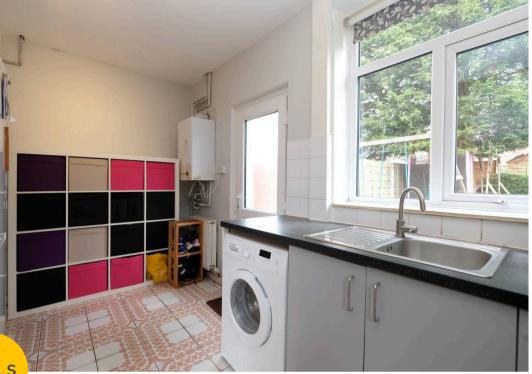

## Kitchen / Diner

Featuring complementary wall and base units with stainless steel sink, gas hob and electric oven. Space for a washing machine and fridge freezer. Complete with a ceiling light point, two double glazed windows and wall mounted radiator. Fitted with part tiled walls and tiled flooring. Storage cupboard and boiler around 10 years old.