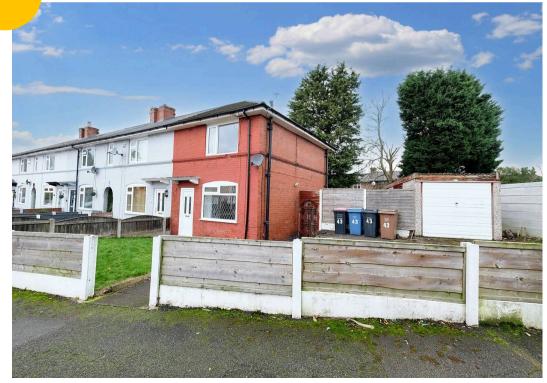

#### External

To the front of the property is off road parking with lawn and a garage with front and side access. To the rear of the property is a garden with paved patio, raised lawn with planted borders and barked play area.