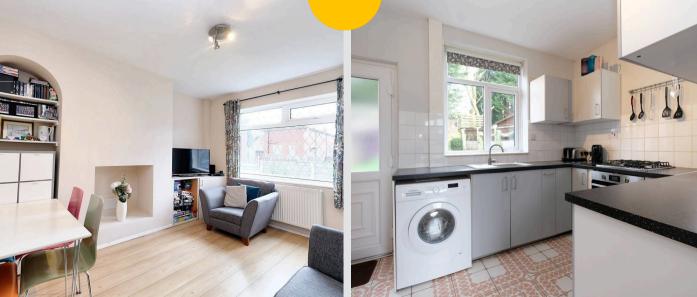

## Lounge

Featuring an open fire. Complete with a ceiling light point, double glazed window and wall mounted radiator. Fitted with laminate flooring.

## Kitchen / Diner

Featuring complementary wall and base units with stainless steel sink, gas hob and electric oven. Space for a washing machine and fridge freezer. Complete with a ceiling light point, two double glazed windows and wall mounted radiator. Fitted with part tiled walls and tiled flooring. Storage cupboard and boiler around 10 years old.