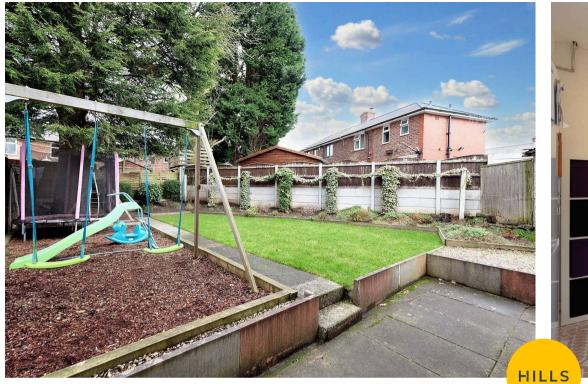

#### External

To the front of the property is off road parking with lawn and a garage with front and side access. To the rear of the property is a garden with paved patio, raised lawn with planted borders and barked play area.