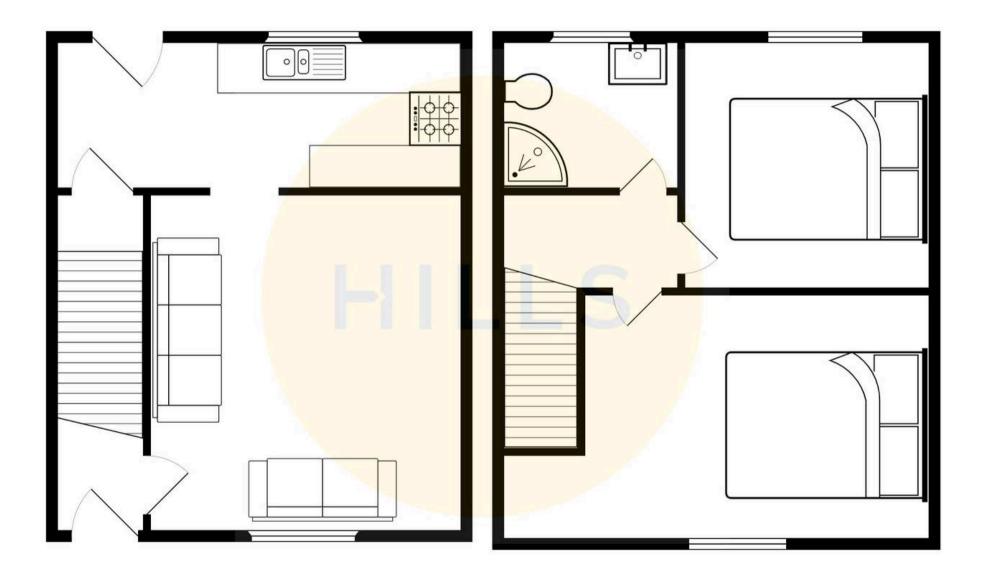

## **Entrance Hallway**

Entered via a uPVC door. Complete with a ceiling light point and terracotta tile flooring.

## Lounge

Featuring an open fire. Complete with a ceiling light point, double glazed window and wall mounted radiator. Fitted with laminate flooring.

## Kitchen / Diner

Featuring complementary wall and base units with stainless steel sink, gas hob and electric oven. Space for a washing machine and fridge freezer. Complete with a ceiling light point, two double glazed windows and wall mounted radiator. Fitted with part tiled walls and tiled flooring. Storage cupboard and boiler around 10 years old.

#### Landing

Complete with a ceiling light point, sky light and carpet flooring. Loft access.

#### Bedroom One

Complete with a ceiling light point, double glazed window and wall mounted radiator. Fitted with laminate flooring.

#### **Bedroom Two**

Complete with a ceiling light point, double glazed window and wall mounted radiator. Fitted with laminate flooring.

#### Bathroom

Featuring a three piece suite including a shower cubicle, hand wash basin and W.C. Complete with a double glazed window, heated towel rail, part tiled walls and tiled flooring.

#### External

To the front of the property is off road parking with lawn and a garage with front and side access. To the rear of the property is a garden with paved patio, raised lawn with planted borders and barked play area.