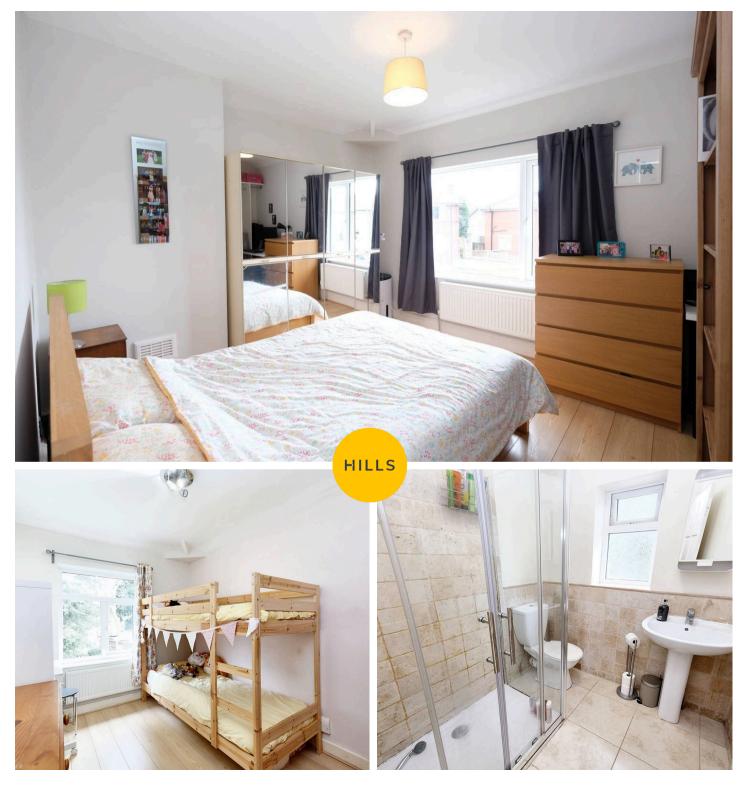

#### Bedroom One

Complete with a ceiling light point, double glazed window and wall mounted radiator. Fitted with laminate flooring.

#### **Bedroom Two**

Complete with a ceiling light point, double glazed window and wall mounted radiator. Fitted with laminate flooring.

#### Bathroom

Featuring a three piece suite including a shower cubicle, hand wash basin and W.C. Complete with a double glazed window, heated towel rail, part tiled walls and tiled flooring.