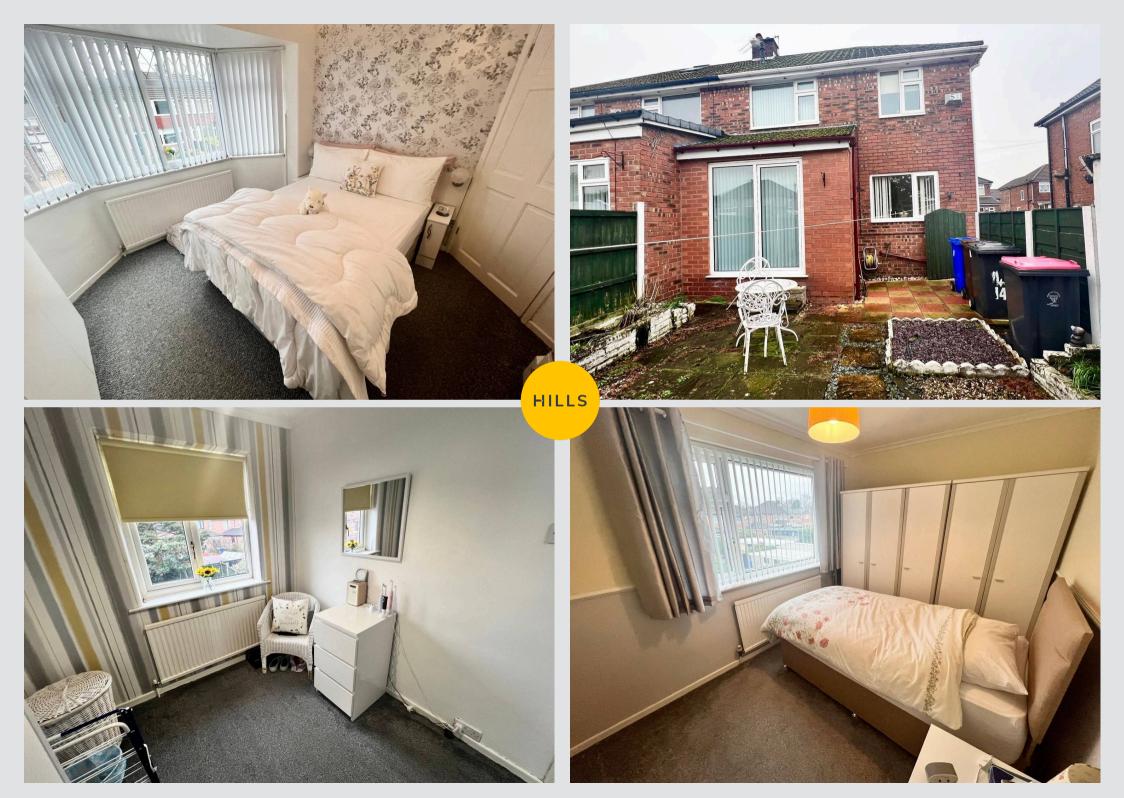

## 14 Burford Drive

Swinton, Manchester

A VERY WELL PRESENTED SEMI DETACHED HOUSE IN A QUIET SWINTON LOCATION. On the ground floor the house offers an entrance porch and hall, a very spacious lounge, a fitted kitchen and a sun room. On the first floor there are three bedrooms and a family bathroom. The house has gas central Council Tax band: C

Bedroom One 12' 2" x 9' 2" (3.70m x 2.80m)

**Bedroom Two** 7' 10" x 11' 2" (2.40m x 3.40m)

**Bedroom Three** 7' 10" x 7' 10" (2.40m x 2.40m)

Bathroom 5' 11" x 7' 10" (1.80m x 2.40m)