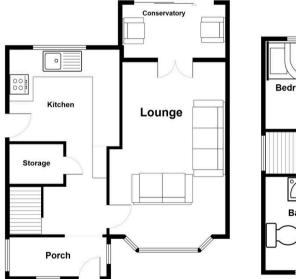

HILLS

Lounge 19' 8" x 10' 10" (6.00m x 3.30m)

**Conservatory** 9' 2" x 5' 7" (2.80m x 1.70m)

**Porch** 3' 3" x 7' 10" (1.00m x 2.40m)

Hall 6' 3" x 7' 10" (1.90m x 2.40m)

**Kitchen** 11' 2" x 8' 10" (3.40m x 2.70m)