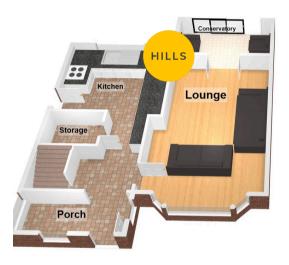

HILLS

Lounge 19' 8" x 10' 10" (6.00m x 3.30m)

**Conservatory** 9' 2" x 5' 7" (2.80m x 1.70m)

**Porch** 3' 3" x 7' 10" (1.00m x 2.40m)

Hall 6' 3" x 7' 10" (1.90m x 2.40m)

**Kitchen** 11' 2" x 8' 10" (3.40m x 2.70m)