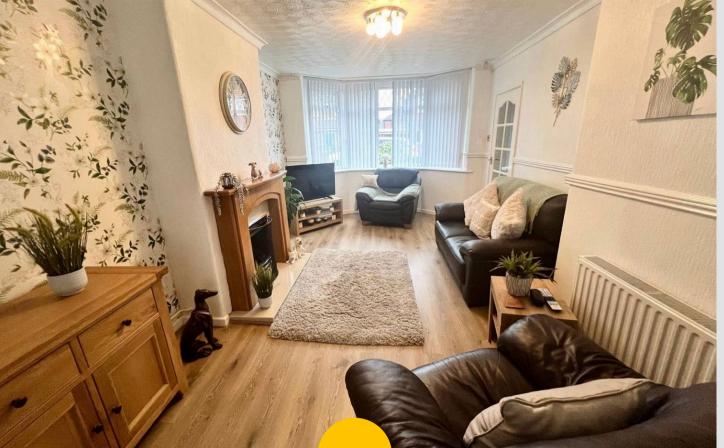

## 14 Burford Drive

Swinton, Manchester

A VERY WELL PRESENTED SEMI DETACHED HOUSE IN A QUIET SWINTON LOCATION. On the ground floor the house offers an entrance porch and hall, a very spacious lounge, a fitted kitchen and a sun room. On the first floor there are three bedrooms and a family bathroom. The house has gas central Council Tax band: C

HILLS

Lounge 19' 8" x 10' 10" (6.00m x 3.30m)

**Conservatory** 9' 2" x 5' 7" (2.80m x 1.70m)

**Porch** 3' 3" x 7' 10" (1.00m x 2.40m)

Hall 6' 3" x 7' 10" (1.90m x 2.40m)

**Kitchen** 11' 2" x 8' 10" (3.40m x 2.70m)