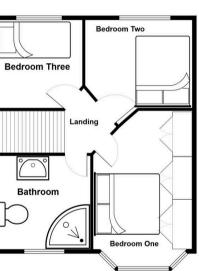

Bedroom One 12' 2" x 9' 2" (3.70m x 2.80m)

**Bedroom Two** 7' 10" x 11' 2" (2.40m x 3.40m)

**Bedroom Three** 7' 10" x 7' 10" (2.40m x 2.40m)

Bathroom 5' 11" x 7' 10" (1.80m x 2.40m)