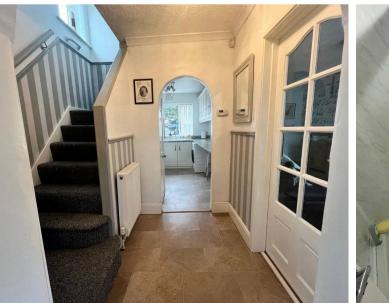

## 14 Burford Drive

Swinton, Manchester

A VERY WELL PRESENTED SEMI DETACHED HOUSE IN A QUIET SWINTON LOCATION. On the ground floor the house offers an entrance porch and hall, a very spacious lounge, a fitted kitchen and a sun room. On the first floor there are three bedrooms and a family bathroom. The house has gas central Council Tax band: C

HILLS

Lounge 19' 8" x 10' 10" (6.00m x 3.30m)

**Conservatory** 9' 2" x 5' 7" (2.80m x 1.70m)

**Porch** 3' 3" x 7' 10" (1.00m x 2.40m)

Hall 6' 3" x 7' 10" (1.90m x 2.40m)

**Kitchen** 11' 2" x 8' 10" (3.40m x 2.70m)