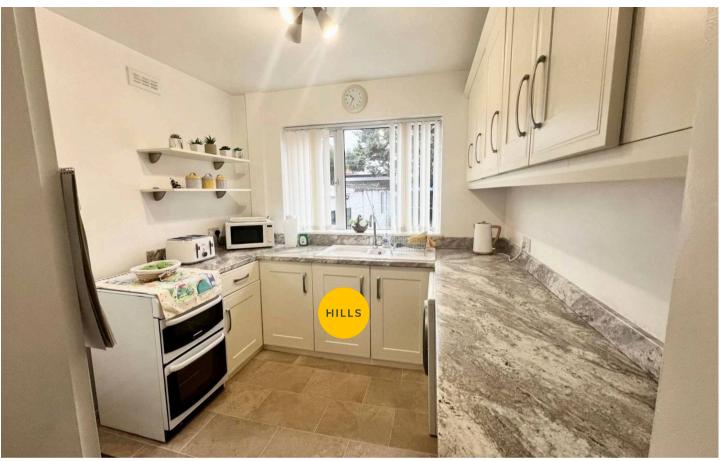

## 14 Burford Drive

Swinton, Manchester

A VERY WELL PRESENTED SEMI DETACHED HOUSE IN A QUIET SWINTON LOCATION. On the ground floor the house offers an entrance porch and hall, a very spacious lounge, a fitted kitchen and a sun room. On the first floor there are three bedrooms and a family bathroom. The house has gas central Council Tax band: C

HILLS

Lounge 19' 8" x 10' 10" (6.00m x 3.30m)

**Conservatory** 9' 2" x 5' 7" (2.80m x 1.70m)

**Porch** 3' 3" x 7' 10" (1.00m x 2.40m)

Hall 6' 3" x 7' 10" (1.90m x 2.40m)

**Kitchen** 11' 2" x 8' 10" (3.40m x 2.70m)