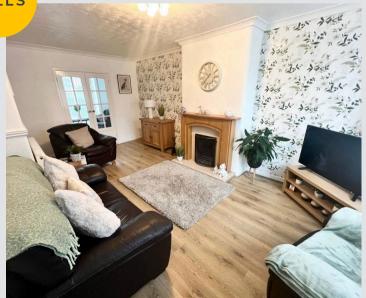

## 14 Burford Drive

Swinton, Manchester

A VERY WELL PRESENTED SEMI DETACHED HOUSE IN A QUIET SWINTON LOCATION. On the ground floor the house offers an entrance porch and hall, a very spacious lounge, a fitted kitchen and a sun room. On the first floor there are three bedrooms and a family bathroom. The house has gas central Council Tax band: C

HILLS

Lounge 19' 8" x 10' 10" (6.00m x 3.30m)

**Conservatory** 9' 2" x 5' 7" (2.80m x 1.70m)

**Porch** 3' 3" x 7' 10" (1.00m x 2.40m)

Hall 6' 3" x 7' 10" (1.90m x 2.40m)

**Kitchen** 11' 2" x 8' 10" (3.40m x 2.70m)