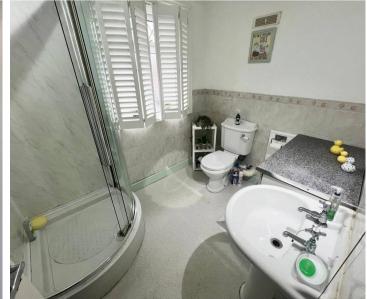

Bedroom One 12' 2" x 9' 2" (3.70m x 2.80m)

**Bedroom Two** 7' 10" x 11' 2" (2.40m x 3.40m)

**Bedroom Three** 7' 10" x 7' 10" (2.40m x 2.40m)

Bathroom 5' 11" x 7' 10" (1.80m x 2.40m)