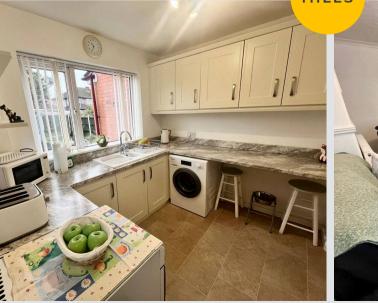

## 14 Burford Drive

Swinton, Manchester

A VERY WELL PRESENTED SEMI DETACHED HOUSE IN A QUIET SWINTON LOCATION. On the ground floor the house offers an entrance porch and hall, a very spacious lounge, a fitted kitchen and a sun room. On the first floor there are three bedrooms and a family bathroom. The house has gas central Council Tax band: C

HILLS

Lounge 19' 8" x 10' 10" (6.00m x 3.30m)

**Conservatory** 9' 2" x 5' 7" (2.80m x 1.70m)

**Porch** 3' 3" x 7' 10" (1.00m x 2.40m)

Hall 6' 3" x 7' 10" (1.90m x 2.40m)

**Kitchen** 11' 2" x 8' 10" (3.40m x 2.70m)