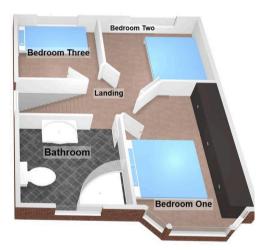

Bedroom One 12' 2" x 9' 2" (3.70m x 2.80m)

**Bedroom Two** 7' 10" x 11' 2" (2.40m x 3.40m)

**Bedroom Three** 7' 10" x 7' 10" (2.40m x 2.40m)

Bathroom 5' 11" x 7' 10" (1.80m x 2.40m)