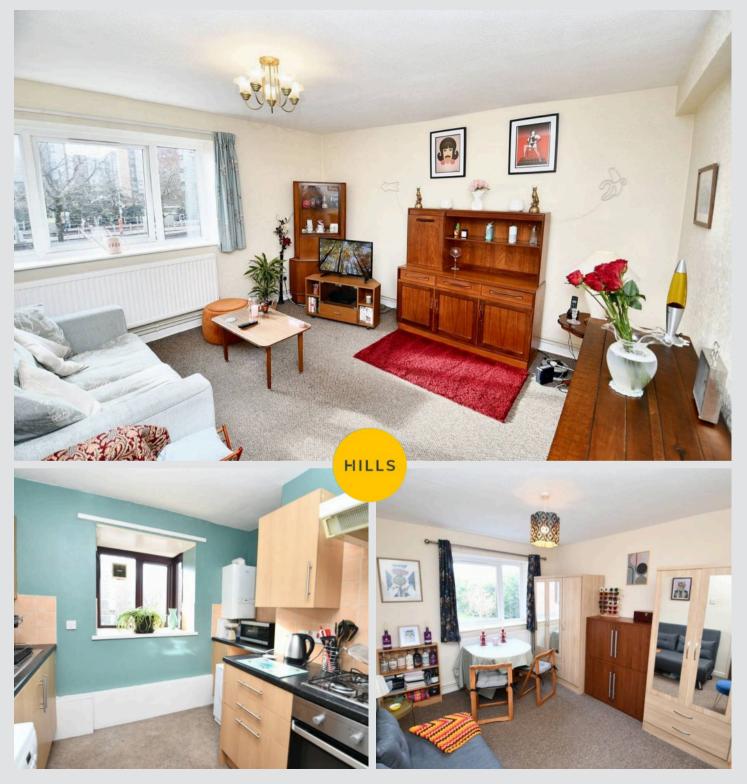

#### Lounge / Diner

13' 6" x 12' 10" (4.12m x 3.90m) Complete with a ceiling light point, double glazed window and wall mounted radiator. Fitted with carpet flooring.

#### Kitchen

#### 8' 6" x 8' 0" (2.58m x 2.43m)

Featuring complementary fitted units with integral hob and oven. Space for a washing machine and fridge freezer. Complete with a ceiling light point, double glazed window and cushioned flooring.