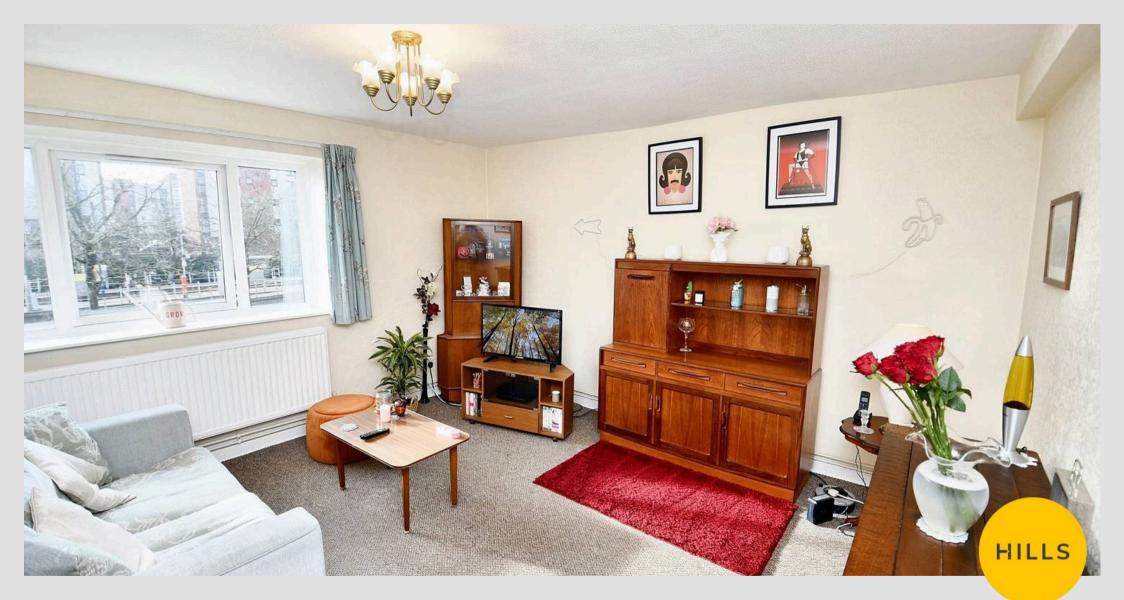

#### Lounge / Diner

13' 6" x 12' 10" (4.12m x 3.90m) Complete with a ceiling light point, double glazed window and wall mounted radiator. Fitted with carpet flooring.