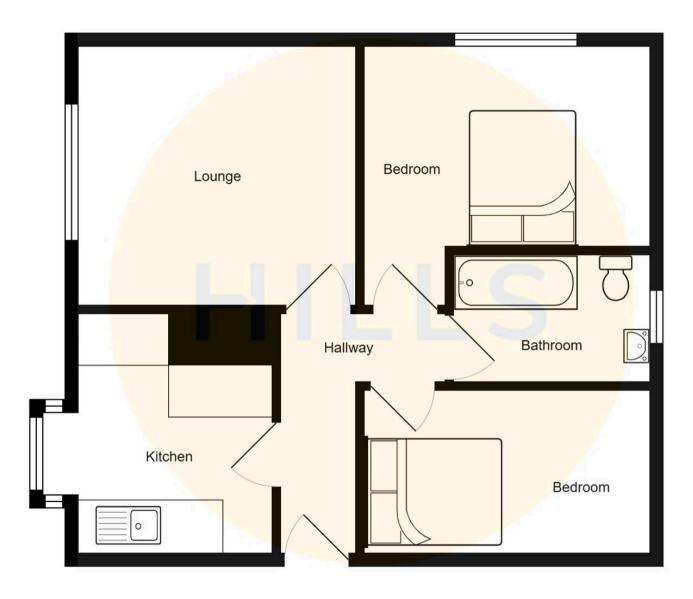

#### **Entrance Hallway**

Complete with a ceiling light point, wall mounted radiator an carpet flooring.

#### Lounge / Diner

13' 6" x 12' 10" (4.12m x 3.90m) Complete with a ceiling light point, double glazed window and wall mounted radiator. Fitted with carpet flooring.

#### Kitchen

#### 8' 6" x 8' 0" (2.58m x 2.43m)

Featuring complementary fitted units with integral hob and oven. Space for a washing machine and fridge freezer. Complete with a ceiling light point, double glazed window and cushioned flooring.

#### Bedroom One

#### 11' 6" x 10' 6" (3.50m x 3.21m)

Complete with a ceiling light point, double glazed window and wall mounted radiator. Fitted with carpet flooring.

#### Bedroom Two

#### 11' 11" x 9' 11" (3.62m x 3.03m)

Complete with a ceiling light point, double glazed window and wall mounted radiator. Fitted with carpet flooring.

#### Bathroom

#### 8' 1" x 5' 10" (2.47m x 1.77m)

Featuring a three piece suite including a bath with shower over, hand wash basin and W.C. Complete with a ceiling light point, double glazed window and wall mounted radiator. Fitted with cushioned flooring.