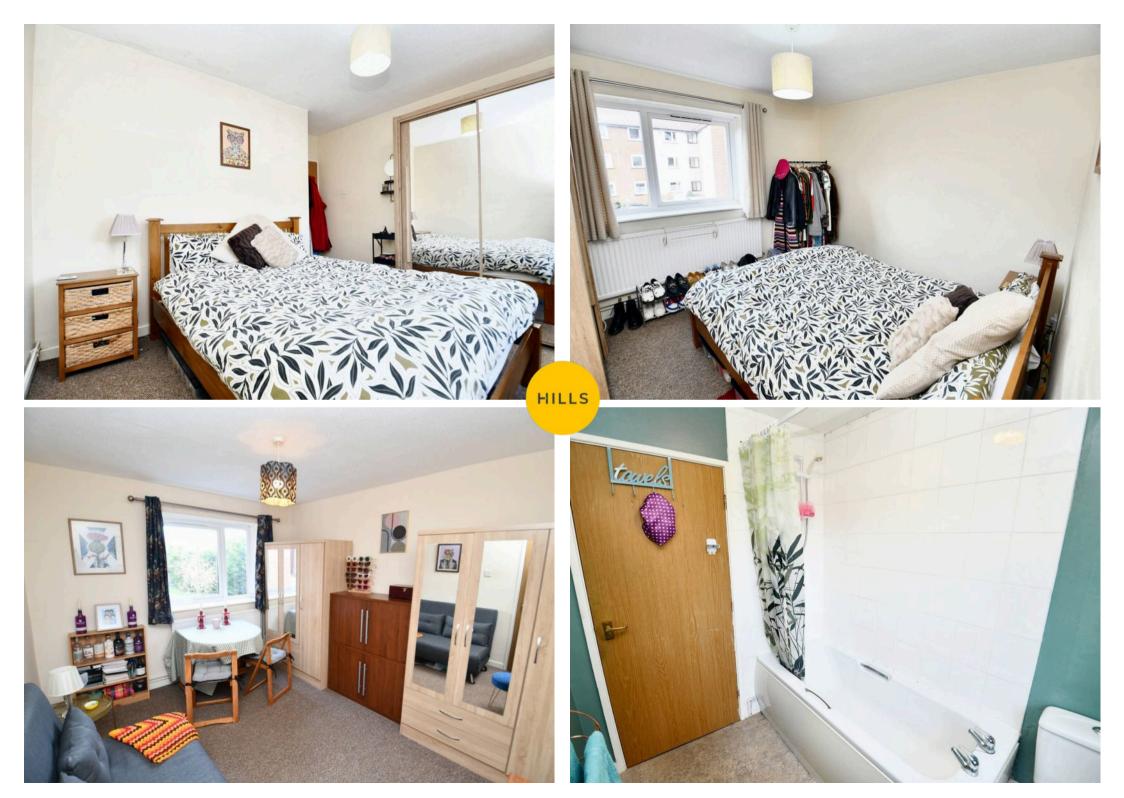

#### Bedroom One

#### 11' 6" x 10' 6" (3.50m x 3.21m)

Complete with a ceiling light point, double glazed window and wall mounted radiator. Fitted with carpet flooring.

#### Bedroom Two

#### 11' 11" x 9' 11" (3.62m x 3.03m)

Complete with a ceiling light point, double glazed window and wall mounted radiator. Fitted with carpet flooring.

#### Bathroom

#### 8' 1" x 5' 10" (2.47m x 1.77m)

Featuring a three piece suite including a bath with shower over, hand wash basin and W.C. Complete with a ceiling light point, double glazed window and wall mounted radiator. Fitted with cushioned flooring.