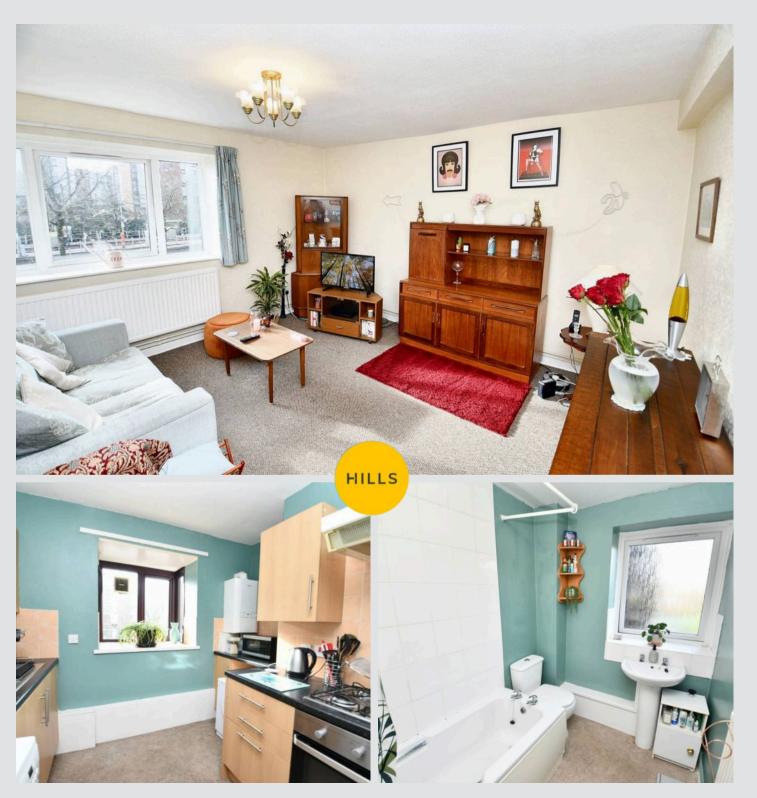

#### Lounge / Diner

13' 6" x 12' 10" (4.12m x 3.90m) Complete with a ceiling light point, double glazed window and wall mounted radiator. Fitted with carpet flooring.

#### Kitchen

#### 8' 6" x 8' 0" (2.58m x 2.43m)

Featuring complementary fitted units with integral hob and oven. Space for a washing machine and fridge freezer. Complete with a ceiling light point, double glazed window and cushioned flooring.

#### Bathroom

#### 8' 1" x 5' 10" (2.47m x 1.77m)

Featuring a three piece suite including a bath with shower over, hand wash basin and W.C. Complete with a ceiling light point, double glazed window and wall mounted radiator. Fitted with cushioned flooring.