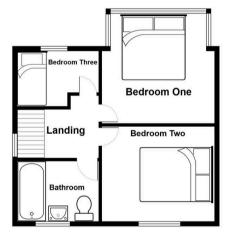

**Dining Area** 11' 1" x 12' 6" (3.38m x 3.82m)

**Bedroom One** 10' 11" x 12' 6" (3.34m x 3.82m)

**Bedroom Two** 10' 11" x 9' 7" (3.34m x 2.92m)

**Bedroom Three** 6' 11" x 5' 7" (2.12m x 1.70m)