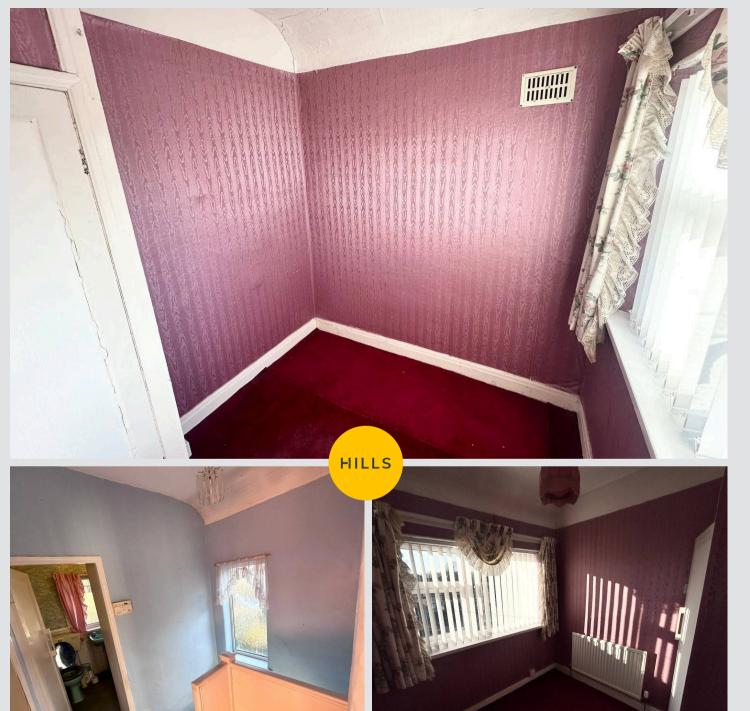

**Dining Area** 11' 1" x 12' 6" (3.38m x 3.82m)

**Bedroom One** 10' 11" x 12' 6" (3.34m x 3.82m)

**Bedroom Two** 10' 11" x 9' 7" (3.34m x 2.92m)

**Bedroom Three** 6' 11" x 5' 7" (2.12m x 1.70m)