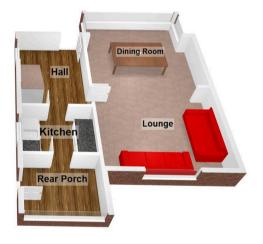

## 99 Castlewood Road

Salford, Salford

INVESTOR OPPORTUNITY \* NO CHAIN! SALE BY MODERN METHOD OF AUCTION. A THREE BEDROOM DETACHED HOUSE LOCATED IN A QUIET CUL DE SALE IN KERSAL VALE. On the ground floor the property offers an entrance hall, a large lounge and dining room, and a kitchen. On the first floor there Council Tax band: C

Tenure: Leasehold

- NO CHAIN
- OFFERED FOR SALE VIA MODERN METHOD OF AUCTION
- EXCELLENT INVESTOR OPPORTUNITY
- 3 BEDROOM DETACHED HOUSE
- POTENTIAL TO EXTEND
- QUIET CUL DE SAC LOCATION

**Lounge** 11' 1" x 11' 10" (3.38m x 3.60m)