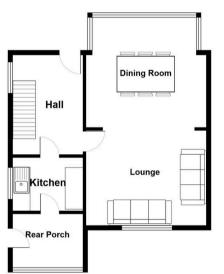

## 99 Castlewood Road

Salford, Salford

INVESTOR OPPORTUNITY \* NO CHAIN! SALE BY MODERN METHOD OF AUCTION. A THREE BEDROOM DETACHED HOUSE LOCATED IN A QUIET CUL DE SALE IN KERSAL VALE. On the ground floor the property offers an entrance hall, a large lounge and dining room, and a kitchen. On the first floor there Council Tax band: C

Tenure: Leasehold

- NO CHAIN
- OFFERED FOR SALE VIA MODERN METHOD OF AUCTION
- EXCELLENT INVESTOR OPPORTUNITY
- 3 BEDROOM DETACHED HOUSE
- POTENTIAL TO EXTEND
- QUIET CUL DE SAC LOCATION

**Lounge** 11' 1" x 11' 10" (3.38m x 3.60m)

**Dining Area** 11' 1" x 12' 6" (3.38m x 3.82m)

**Bedroom One** 10' 11" x 12' 6" (3.34m x 3.82m)

**Bedroom Two** 10' 11" x 9' 7" (3.34m x 2.92m)

**Bedroom Three** 6' 11" x 5' 7" (2.12m x 1.70m)