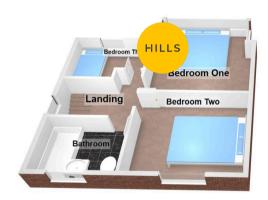

## 99 Castlewood Road

Salford, Salford

INVESTOR OPPORTUNITY \* NO CHAIN! SALE BY MODERN METHOD OF AUCTION. A THREE BEDROOM DETACHED HOUSE LOCATED IN A QUIET CUL DE SALE IN KERSAL VALE. On the ground floor the property offers an entrance hall, a large lounge and dining room, and a kitchen. On the first floor there Council Tax band: C

**Dining Area** 11' 1" x 12' 6" (3.38m x 3.82m)

**Bedroom One** 10' 11" x 12' 6" (3.34m x 3.82m)

**Bedroom Two** 10' 11" x 9' 7" (3.34m x 2.92m)

**Bedroom Three** 6' 11" x 5' 7" (2.12m x 1.70m)