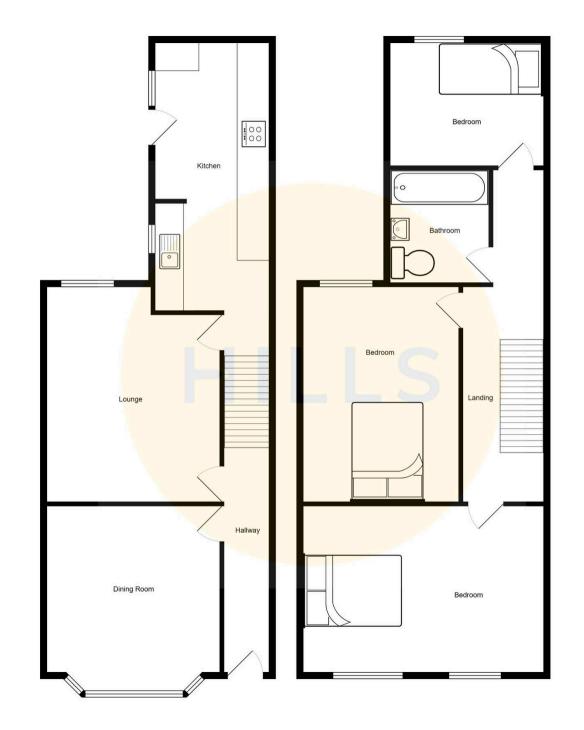

#### **Entrance Hallway**

Complete with a ceiling light point and carpet flooring.

#### **Dining Room**

10' 10" x 11' 10" (3.30m x 3.60m) Complete with a ceiling light point, double glazed bay window and wall mounted radiator. Fitted with carpet flooring.

#### Lounge

11' 6" x 14' 9" (3.50m x 4.50m)

Complete with a ceiling light point, double glazed window and wall mounted radiator. Fitted with carpet flooring.

#### Kitchen

#### 8' 10" x 17' 1" (2.70m x 5.20m)

Featuring modern wall and base units with integral stainless steel sink and drainer unit, electric hob and oven, fridge freezer. Complete with two ceiling light points, two double glazed windows and wall mounted radiator. Fitted with wood effect flooring.

#### Landing

Complete with a ceiling light point and carpet flooring.

#### Bedroom One

14' 5" x 11' 6" (4.40m x 3.50m) Complete with a ceiling light point, two double glazed windows and wall mounted radiator. Fitted with carpet flooring.

#### Bedroom Two

9' 2" x 12' 10" (2.80m x 3.90m) Complete with a ceiling light point, double glazed window and wall mounted radiator. Fitted with carpet flooring.

#### Bedroom Three

#### 8' 10" x 11' 6" (2.70m x 3.50m)

Complete with a ceiling light point, double glazed window and wall mounted radiator. Fitted with carpet flooring.

#### Bathroom

5' 11" x 6' 3" (1.80m x 1.90m)

Featuring a contemporary three piece suite including a bath, vanity unit with hand wash basin and W.C. Complete with a ceiling light point, double glazed window and tile effect flooring.