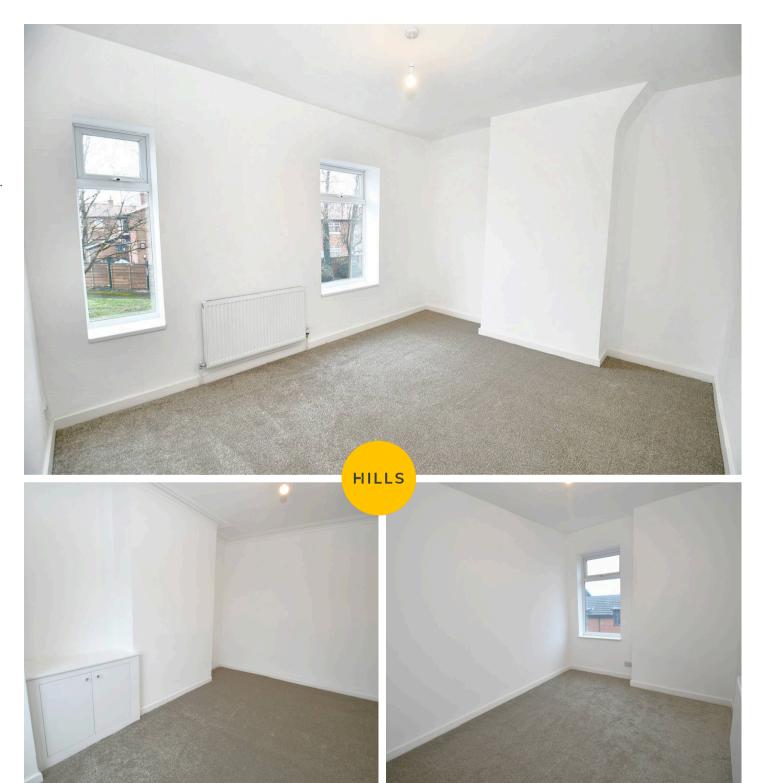

#### Bedroom One

14' 5" x 11' 6" (4.40m x 3.50m) Complete with a ceiling light point, two double glazed windows and wall mounted radiator. Fitted with carpet flooring.

#### Bedroom Two

9' 2" x 12' 10" (2.80m x 3.90m) Complete with a ceiling light point, double glazed window and wall mounted radiator. Fitted with carpet flooring.

#### Bedroom Three

#### 8' 10" x 11' 6" (2.70m x 3.50m)

Complete with a ceiling light point, double glazed window and wall mounted radiator. Fitted with carpet flooring.