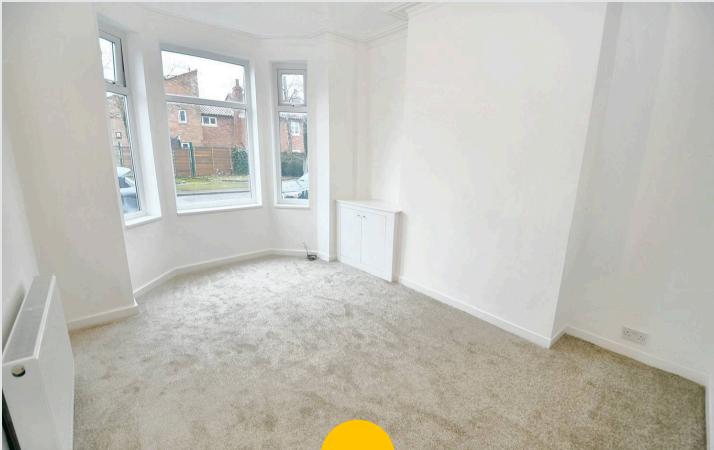

#### **Dining Room**

10' 10" x 11' 10" (3.30m x 3.60m) Complete with a ceiling light point, double glazed bay window and wall mounted radiator. Fitted with carpet flooring.

#### Lounge

11' 6" x 14' 9" (3.50m x 4.50m)

Complete with a ceiling light point, double glazed window and wall mounted radiator. Fitted with carpet flooring.