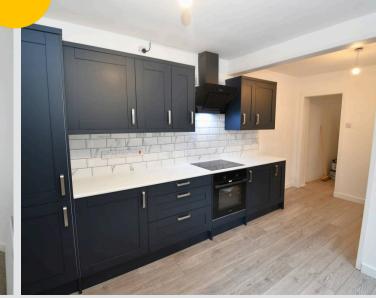

#### Kitchen

#### 8' 10" x 17' 1" (2.70m x 5.20m)

Featuring modern wall and base units with integral stainless steel sink and drainer unit, electric hob and oven, fridge freezer. Complete with two ceiling light points, two double glazed windows and wall mounted radiator. Fitted with wood effect flooring.