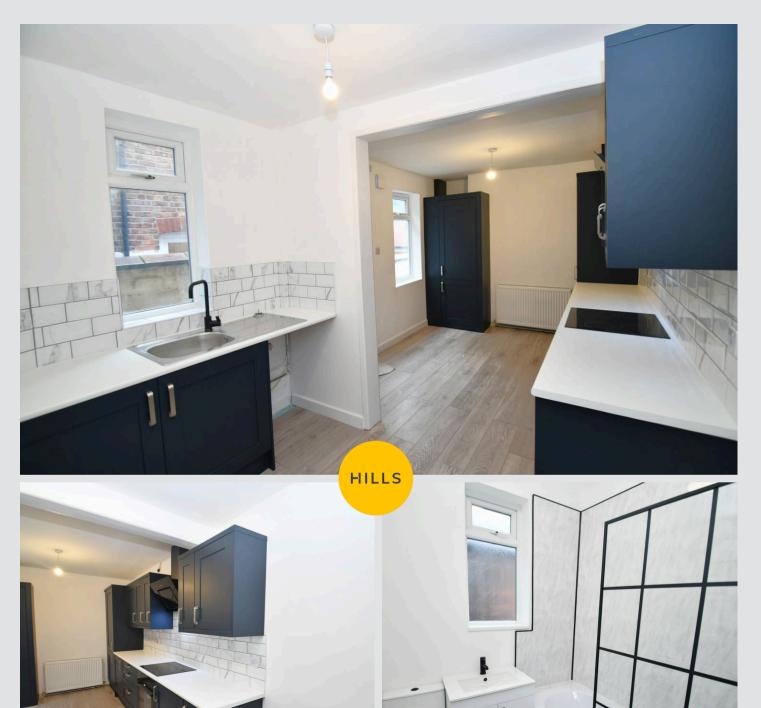

#### Kitchen

#### 8' 10" x 17' 1" (2.70m x 5.20m)

Featuring modern wall and base units with integral stainless steel sink and drainer unit, electric hob and oven, fridge freezer. Complete with two ceiling light points, two double glazed windows and wall mounted radiator. Fitted with wood effect flooring.

#### Bathroom

5' 11" x 6' 3" (1.80m x 1.90m)

Featuring a contemporary three piece suite including a bath, vanity unit with hand wash basin and W.C. Complete with a ceiling light point, double glazed window and tile effect flooring.