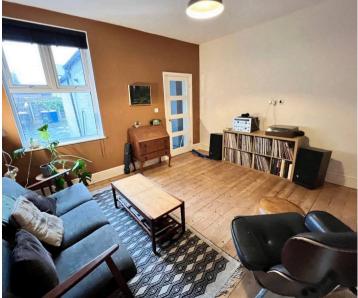

#### Lounge

11' 0" x 10' 2" (3.35m x 3.10m)

### **Dining Room**

13' 6" x 12' 0" (4.11m x 3.66m)