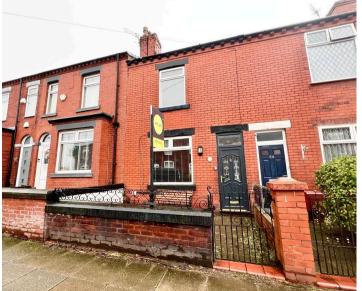

## 56 Cemetery Road South

Swinton, Manchester

A WELL PRESENTED PERIOD TERRACED HOUSE IN A
QUIET WARDLEY LOCATION. On the ground floor the
house offers an entrance hall, two spacious
reception rooms and a modern fitted kitchen. On the
first floor there are two double bedrooms and a
modern bathroom. The house has gas central
heating and windows are
Council Tax band: A

Tenure: Leasehold

- WELL PRESENTED PERIOD TERRACED HOUSE
- TWO DOUBLE BEDROOMS
- MODERN KITCHEN AND BATHROOM
- TWO RECEPTIONS
- GAS CENTRAL HEATING AND UPVC DOUBLE GLAZING
- GOOD SIZED PAVED GARDEN TO THE REAR
- QUIET WARDLEY LOCATION
- CLOSE TO LOCAL SCHOOLS SHOPS AND TRANSPORT LINKS