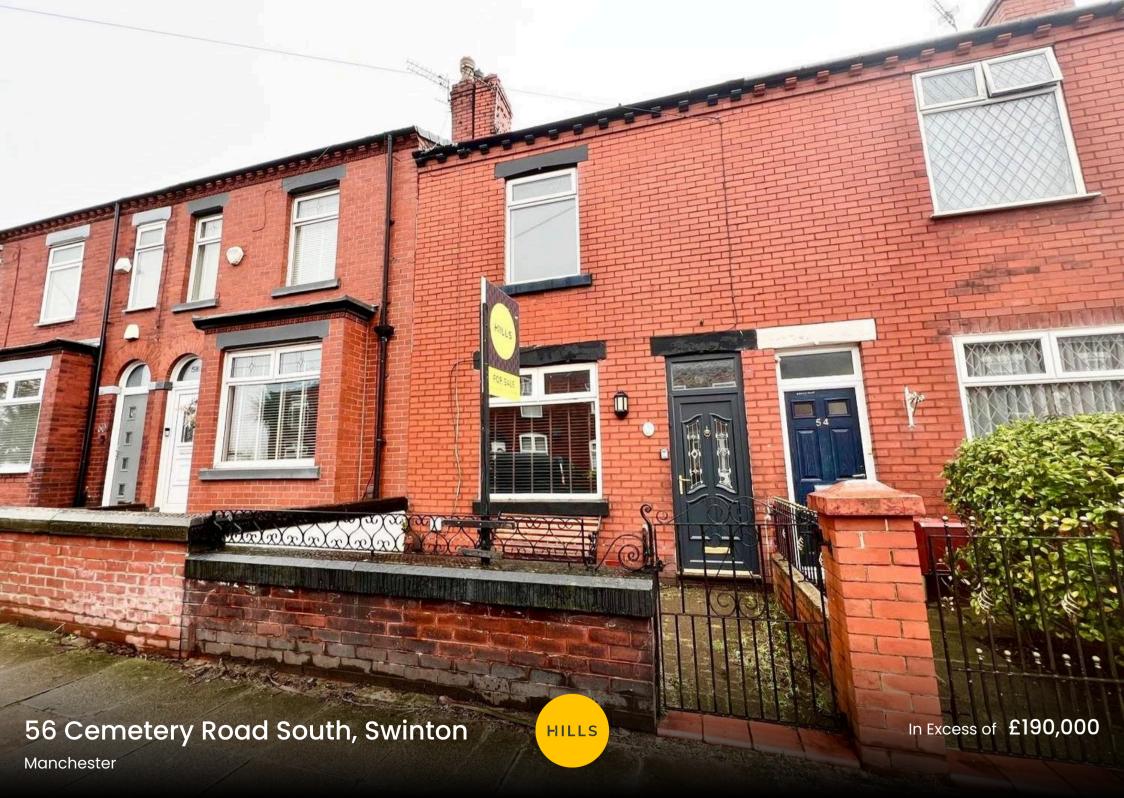

## 56 Cemetery Road South

Swinton, Manchester

A WELL PRESENTED PERIOD TERRACED HOUSE IN A
QUIET WARDLEY LOCATION. On the ground floor the
house offers an entrance hall, two spacious
reception rooms and a modern fitted kitchen. On the
first floor there are two double bedrooms and a
modern bathroom. The house has gas central
heating and windows are
Council Tax band: A

Tenure: Leasehold

- WELL PRESENTED PERIOD TERRACED HOUSE
- TWO DOUBLE BEDROOMS
- MODERN KITCHEN AND BATHROOM
- TWO RECEPTIONS
- GAS CENTRAL HEATING AND UPVC DOUBLE GLAZING
- GOOD SIZED PAVED GARDEN TO THE REAR
- QUIET WARDLEY LOCATION
- CLOSE TO LOCAL SCHOOLS SHOPS AND TRANSPORT LINKS