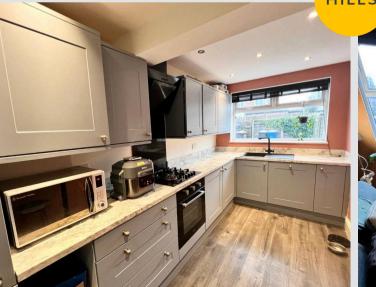

## 56 Cemetery Road South

Swinton, Manchester

A WELL PRESENTED PERIOD TERRACED HOUSE IN A
QUIET WARDLEY LOCATION. On the ground floor the
house offers an entrance hall, two spacious
reception rooms and a modern fitted kitchen. On the
first floor there are two double bedrooms and a
modern bathroom. The house has gas central
heating and windows are
Council Tax band: A

Tenure: Leasehold

- WELL PRESENTED PERIOD TERRACED HOUSE
- TWO DOUBLE BEDROOMS
- MODERN KITCHEN AND BATHROOM
- TWO RECEPTIONS
- GAS CENTRAL HEATING AND UPVC DOUBLE GLAZING
- GOOD SIZED PAVED GARDEN TO THE REAR
- QUIET WARDLEY LOCATION
- CLOSE TO LOCAL SCHOOLS SHOPS AND TRANSPORT LINKS





#### Lounge

11' 0" x 10' 2" (3.35m x 3.10m)

### **Dining Room**

13' 6" x 12' 0" (4.11m x 3.66m)

#### Kitchen

18' 11" x 6' 6" (5.77m x 1.98m)

#### Bedroom One

9' 1" x 7' 6" (2.77m x 2.29m)

#### Bedroom Two

13' 7" x 11' 2" (4.14m x 3.40m)

#### **Shower Room**

8' 2" x 5' 4" (2.49m x 1.63m)























# Hills Swinton | Salfords Estate Agent

4 Pendlebury Road, Swinton - M27 4AR

0161 794 2888

swinton@hills.agency

www.hills.agency/



THE PROPERTY MISDESCRIPTIONS ACT 1991 The Agent has not tested any apparatus, equipment, fixtures and fittings or services and so cannot verify that they are in working order or fit for the purpose. A Buyer is advised to obtain verification from their Solicitor or Surveyor. References to the Tenure of a Property are based on information