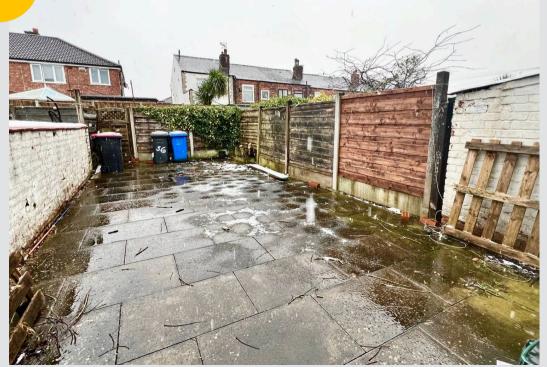

Tenure: Leasehold

- WELL PRESENTED PERIOD TERRACED HOUSE
- TWO DOUBLE BEDROOMS
- MODERN KITCHEN AND BATHROOM
- TWO RECEPTIONS
- GAS CENTRAL HEATING AND UPVC DOUBLE GLAZING
- GOOD SIZED PAVED GARDEN TO THE REAR
- QUIET WARDLEY LOCATION
- CLOSE TO LOCAL SCHOOLS SHOPS AND TRANSPORT LINKS