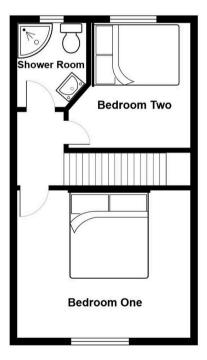

#### Bedroom One

9' 1" x 7' 6" (2.77m x 2.29m)

#### Bedroom Two

13' 7" x 11' 2" (4.14m x 3.40m)

#### **Shower Room**

8' 2" x 5' 4" (2.49m x 1.63m)