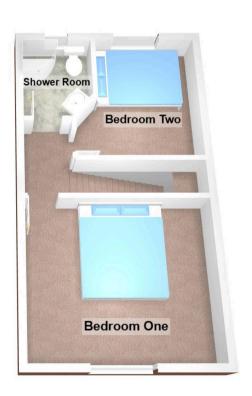

#### Bedroom One

9' 1" x 7' 6" (2.77m x 2.29m)

#### Bedroom Two

13' 7" x 11' 2" (4.14m x 3.40m)

#### **Shower Room**

8' 2" x 5' 4" (2.49m x 1.63m)