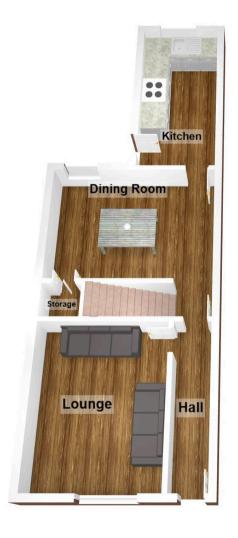

#### Lounge

11' 0" x 10' 2" (3.35m x 3.10m)

### **Dining Room**

13' 6" x 12' 0" (4.11m x 3.66m)

#### Kitchen

18' 11" x 6' 6" (5.77m x 1.98m)