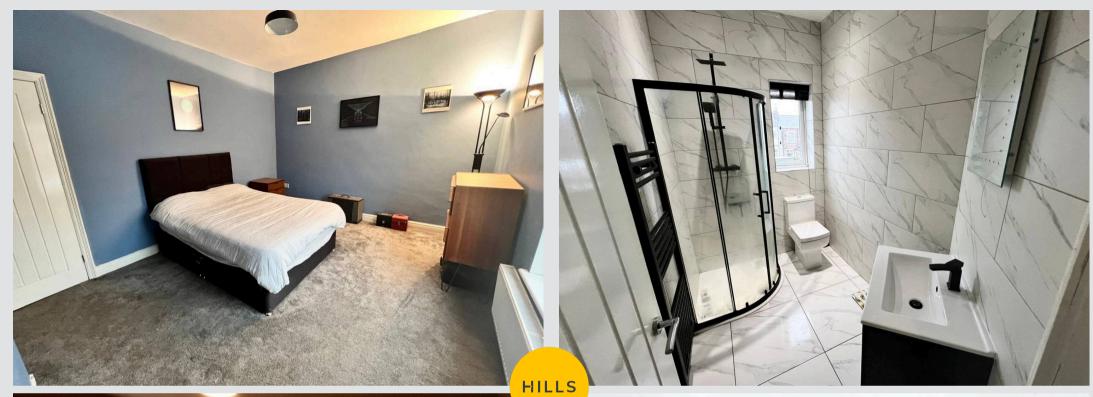

#### Bedroom One

9' 1" x 7' 6" (2.77m x 2.29m)

#### Bedroom Two

13' 7" x 11' 2" (4.14m x 3.40m)

#### **Shower Room**

8' 2" x 5' 4" (2.49m x 1.63m)