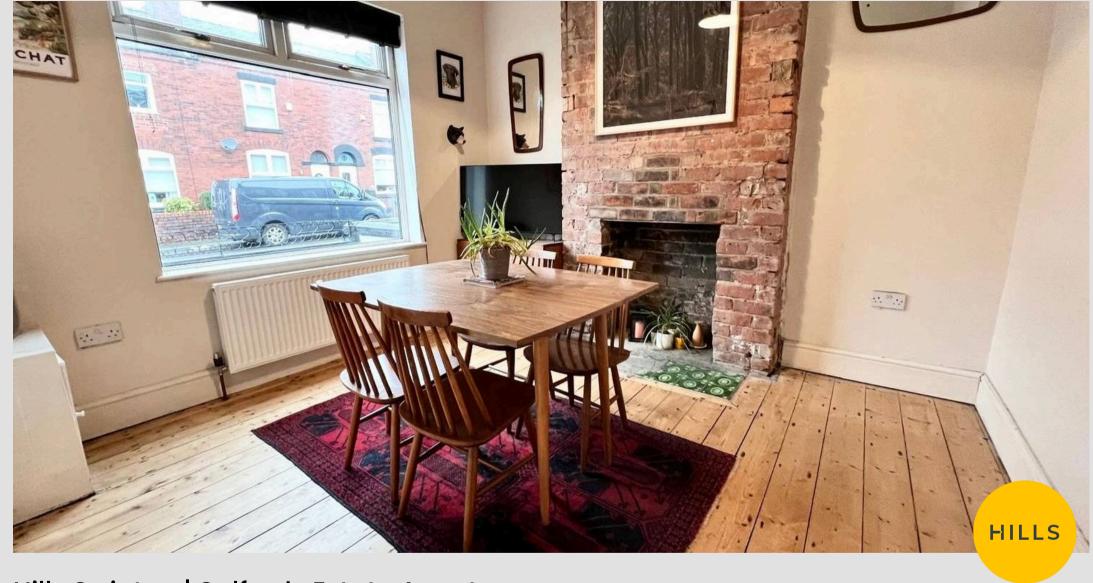

reception rooms and a modern fitted kitchen. On the
first floor there are two double bedrooms and a
modern bathroom. The house has gas central
heating and windows are
Council Tax band: A

Tenure: Leasehold

- WELL PRESENTED PERIOD TERRACED HOUSE
- TWO DOUBLE BEDROOMS
- MODERN KITCHEN AND BATHROOM
- TWO RECEPTIONS
- GAS CENTRAL HEATING AND UPVC DOUBLE GLAZING
- GOOD SIZED PAVED GARDEN TO THE REAR
- QUIET WARDLEY LOCATION
- CLOSE TO LOCAL SCHOOLS SHOPS AND TRANSPORT LINKS





#### Lounge

11' 0" x 10' 2" (3.35m x 3.10m)

### **Dining Room**

13' 6" x 12' 0" (4.11m x 3.66m)

#### Kitchen

18' 11" x 6' 6" (5.77m x 1.98m)

#### Bedroom One

9' 1" x 7' 6" (2.77m x 2.29m)

#### Bedroom Two

13' 7" x 11' 2" (4.14m x 3.40m)

#### **Shower Room**

8' 2" x 5' 4" (2.49m x 1.63m)























# Hills Swinton | Salfords Estate Agent

4 Pendlebury Road, Swinton - M27 4AR

0161 794 2888

swinton@hills.agency

www.hills.agency/



THE PROPERTY MISDESCRIPTIONS ACT 1991 The Agent has not tested any apparatus, equipment, fixtures and fittings or services and so cannot verify that they are in working order or fit for the purpose. A Buyer is advised to obtain verification from their Solicitor or Surveyor. References to the Tenure of a Property are based on information supplied by the Seller. The Agent has not had sight of the title documents. A Buyer is advised to obtain verification from their Solicitor. You are advised to check the availability of this property before travelling any distance to view. Every effort and precaution has been made to ensure these particulars are correct a