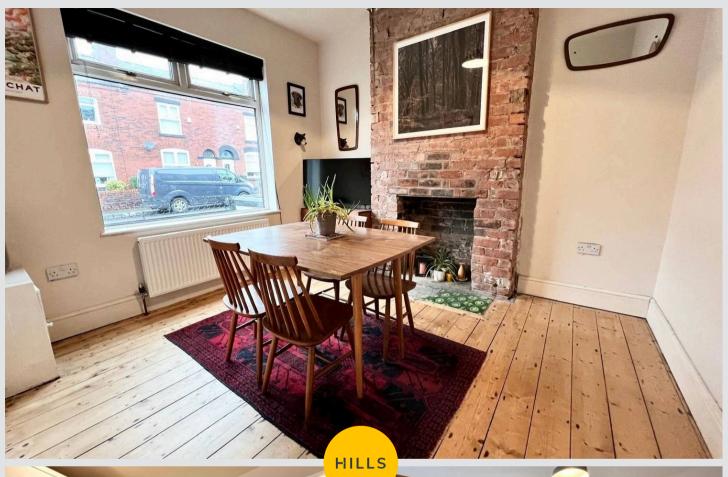

## 56 Cemetery Road South

Swinton, Manchester

A WELL PRESENTED PERIOD TERRACED HOUSE IN A
QUIET WARDLEY LOCATION. On the ground floor the
house offers an entrance hall, two spacious
reception rooms and a modern fitted kitchen. On the
first floor there are two double bedrooms and a
modern bathroom. The house has gas central
heating and windows are
Council Tax band: A

Tenure: Leasehold

- WELL PRESENTED PERIOD TERRACED HOUSE
- TWO DOUBLE BEDROOMS
- MODERN KITCHEN AND BATHROOM
- TWO RECEPTIONS
- GAS CENTRAL HEATING AND UPVC DOUBLE GLAZING
- GOOD SIZED PAVED GARDEN TO THE REAR
- QUIET WARDLEY LOCATION
- CLOSE TO LOCAL SCHOOLS SHOPS AND TRANSPORT LINKS





#### Lounge

11' 0" x 10' 2" (3.35m x 3.10m)

### **Dining Room**

13' 6" x 12' 0" (4.11m x 3.66m)

#### Kitchen

18' 11" x 6' 6" (5.77m x 1.98m)

#### Bedroom One

9' 1" x 7' 6" (2.77m x 2.29m)

#### Bedroom Two

13' 7" x 11' 2" (4.14m x 3.40m)

#### **Shower Room**

8' 2" x 5' 4" (2.49m x 1.63m)























# Hills Swinton | Salfords Estate Agent

4 Pendlebury Road, Swinton - M27 4AR

0161 794 2888

swinton@hills.agency

www.hills.agency/



THE PROPERTY MISDESCRIPTIONS ACT 1991 The Agent has not tested any apparatus, equipment, fixtures and fittings or services and so cannot verify that they are in working order or fit for the purpose. A Buyer is advised to obtain verification from their Solicitor or Surveyor. References to the Tenure of a Property are based on informatio