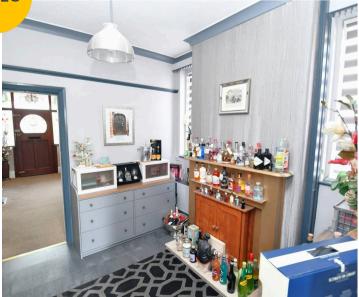

#### **Reception Room Three**

9' 8" x 8' 11" (2.94m x 2.72m) Complete with a ceiling light point, two double glazed windows and wall mounted radiator.