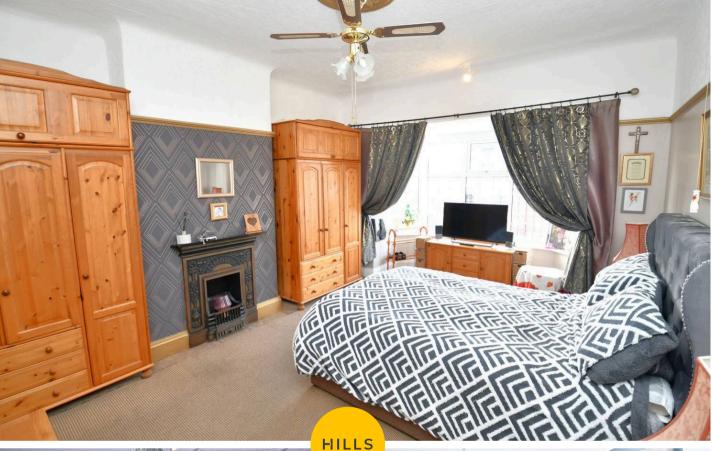

#### Bedroom One

#### 14' 1" x 12' 4" (4.28m x 3.77m)

Complete with two ceiling light points, double glazed bay window and wall mounted radiator. Fitted with carpet flooring.