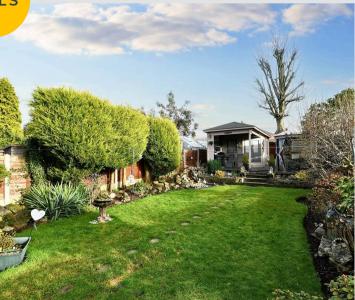

#### External

To the side of the property is a large driveway with garage and shed. To the front and rear of the property are landscaped gardens including outhouse with bar and outdoor kitchen.