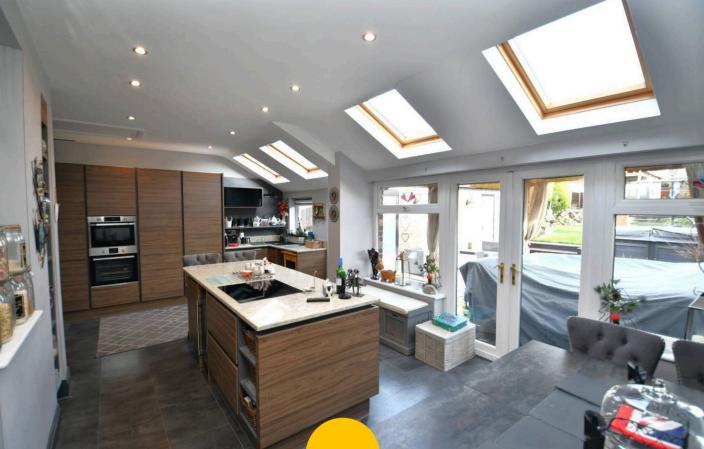

#### Kitchen / Diner

22' 10" x 13' 2" (6.95m x 4.01m)

Featuring modern fitted units with kitchen island with lift up sockets. Integral oven, microwave, fridge freezer and dishwasher. Complete with ceiling spotlights, Velux windows, double glazed window, double glazed patio doors and wall mounted radiator. Fitted with tile effect flooring.