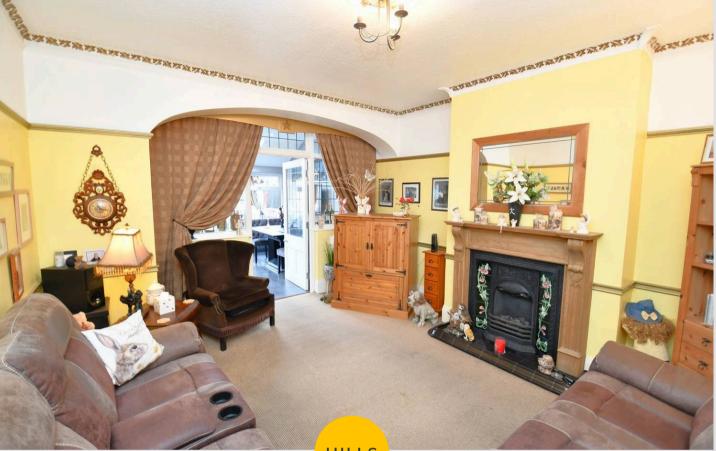

#### **Reception Room Two**

13' 2" x 12' 6" (4.02m x 3.81m) Complete with a ceiling light point, wall mounted radiator and carpet flooring.

#### **Reception Room Three**

9' 8" x 8' 11" (2.94m x 2.72m) Complete with a ceiling light point, two double glazed windows and wall mounted radiator.