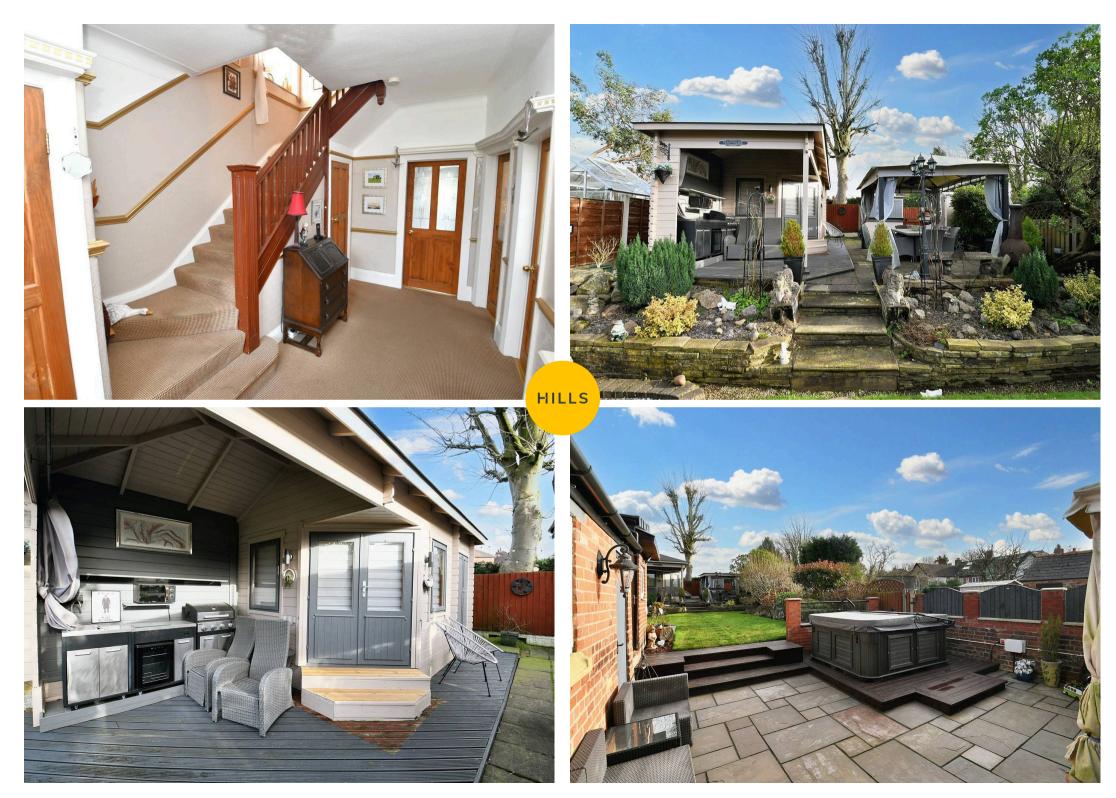

#### **Entrance Hallway**

Complete with a ceiling light point, wall mounted radiator and carpet flooring.

#### Lounge

14' 1" x 12' 4" (4.28m x 3.77m) Complete with a ceiling light point, double glazed bay window and wall mounted radiator. Fitted with wooden flooring.

#### Kitchen / Diner

22' 10" x 13' 2" (6.95m x 4.01m)

Featuring modern fitted units with kitchen island with lift up sockets. Integral oven, microwave, fridge freezer and dishwasher. Complete with ceiling spotlights, Velux windows, double glazed window, double glazed patio doors and wall mounted radiator. Fitted with tile effect flooring.

#### External

To the side of the property is a large driveway with garage and shed. To the front and rear of the property are landscaped gardens including outhouse with bar and outdoor kitchen.