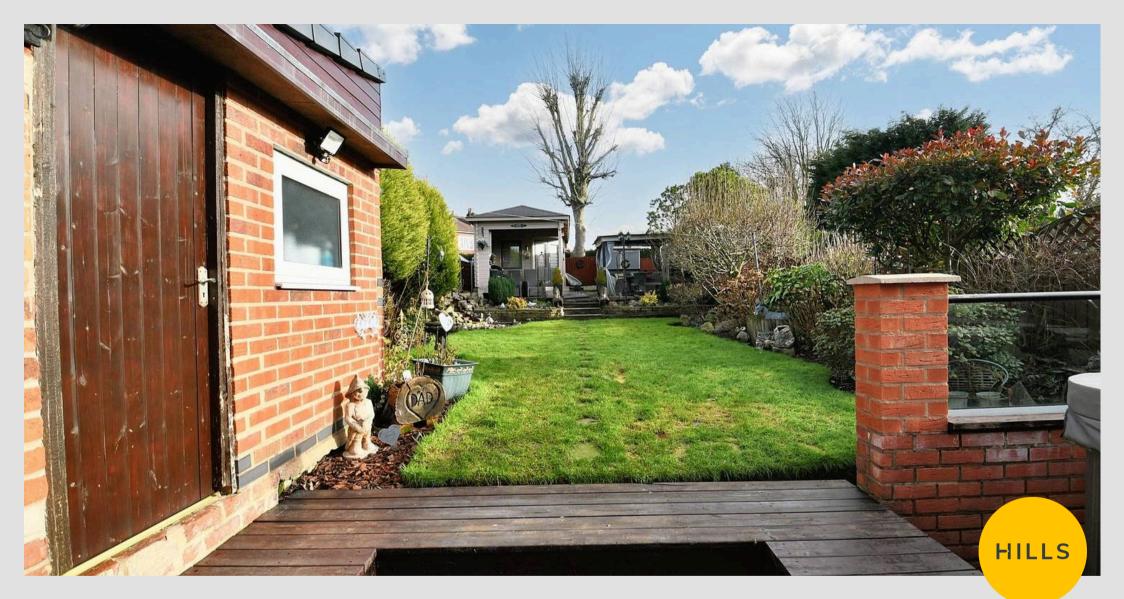

#### External

To the side of the property is a large driveway with garage and shed. To the front and rear of the property are landscaped gardens including outhouse with bar and outdoor kitchen.