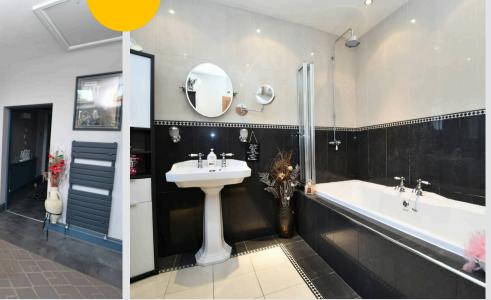

#### Bathroom

#### 9' 8" x 8' 9" (2.95m x 2.66m)

Featuring a three piece suite including a bath with shower over, hand wash basin and W.C. Complete with ceiling spotlights, double glazed window and wall mounted radiator. Fitted with tiled walls and flooring.