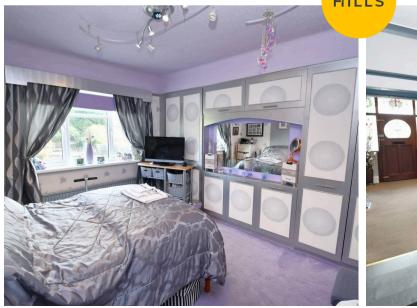

#### Bedroom Two

13' 3" x 11' 8" (4.05m x 3.56m)

Complete with a ceiling light point, double glazed window and wall mounted radiator. Fitted with carpet flooring.