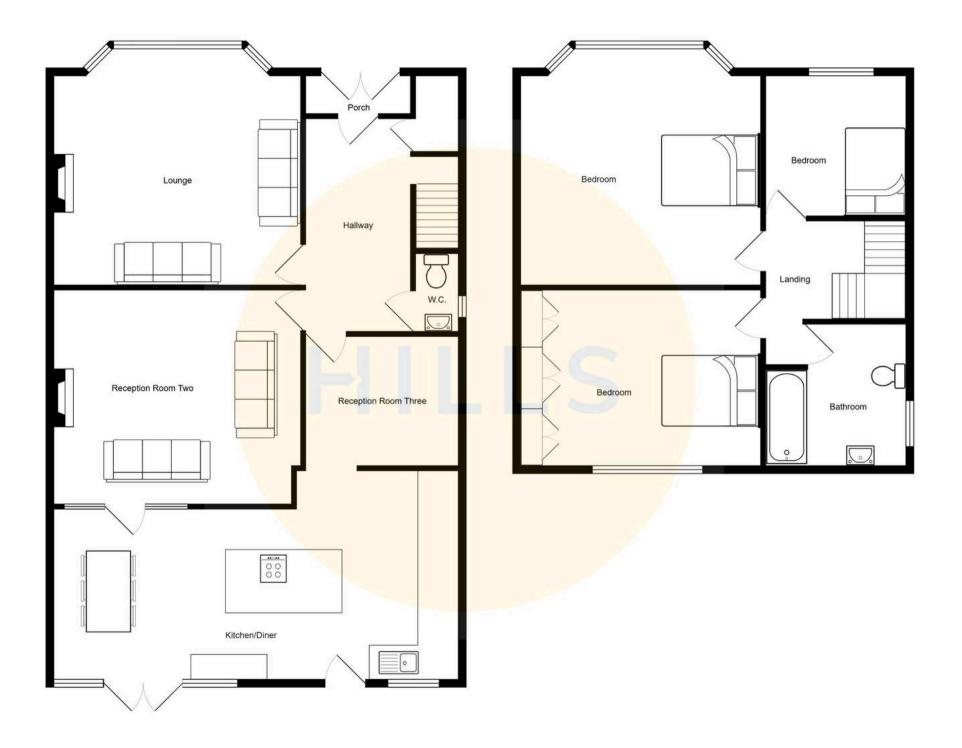

#### **Entrance Hallway**

Complete with a ceiling light point, wall mounted radiator and carpet flooring.

#### Lounge

14' 1" x 12' 4" (4.28m x 3.77m) Complete with a ceiling light point, double glazed bay window and wall mounted radiator. Fitted with wooden flooring.

#### **Reception Room Two**

13' 2" x 12' 6" (4.02m x 3.81m) Complete with a ceiling light point, wall mounted radiator and carpet flooring.

#### **Reception Room Three**

9' 8" x 8' 11" (2.94m x 2.72m) Complete with a ceiling light point, two double glazed windows and wall mounted radiator.

#### Kitchen / Diner

22' 10" x 13' 2" (6.95m x 4.01m)

Featuring modern fitted units with kitchen island with lift up sockets. Integral oven, microwave, fridge freezer and dishwasher. Complete with ceiling spotlights, Velux windows, double glazed window, double glazed patio doors and wall mounted radiator. Fitted with tile effect flooring.

#### Downstairs W.C.

#### Landing

Complete with a ceiling light point, single glazed window and carpet flooring.

#### Bedroom One

#### Bedroom Two

13' 3" x 11' 8" (4.05m x 3.56m)

Complete with a ceiling light point, double glazed window and wall mounted radiator. Fitted with carpet flooring.

#### **Bedroom Three**

#### Bathroom