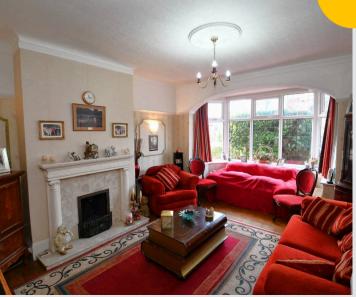

#### Lounge

14' 1" x 12' 4" (4.28m x 3.77m) Complete with a ceiling light point, double glazed bay window and wall mounted radiator. Fitted with wooden flooring.

#### **Reception Room Two**

13' 2" x 12' 6" (4.02m x 3.81m) Complete with a ceiling light point, wall mounted radiator and carpet flooring.