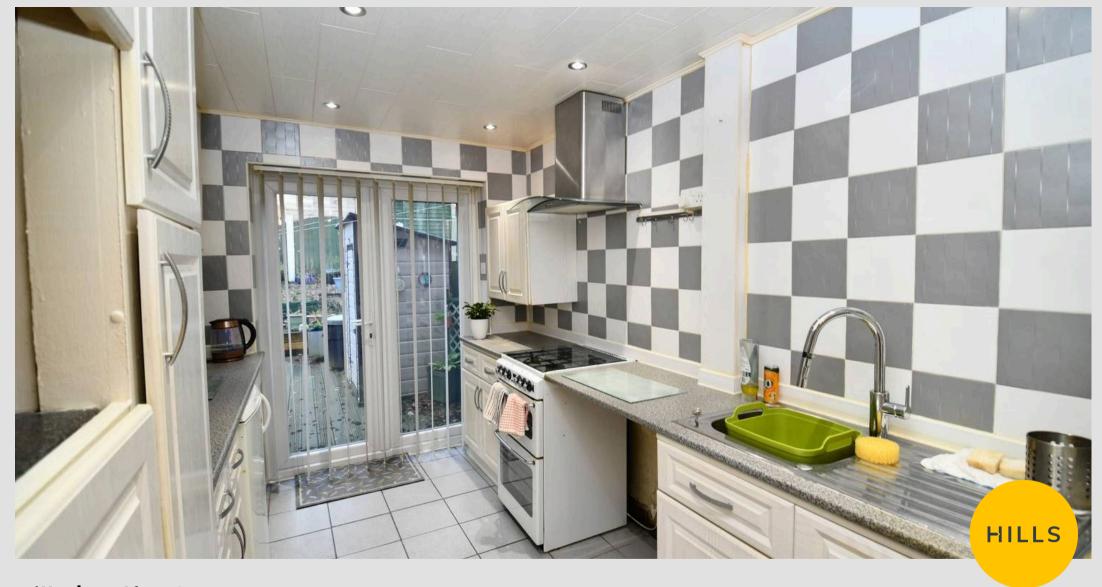

#### Kitchen

10' 5" x 7' 9" (3.18m x 2.36m)

Featuring complementary wall and base units with space for a fridge freezer, washing machine and cooker. Complete with ceiling spotlights, patio doors to the rear, half tiled walls and tiled flooring.