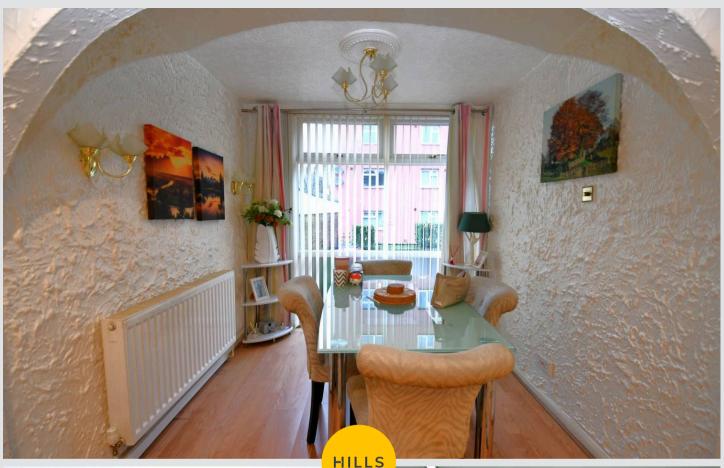

## **Dining Room**

11' 4" x 16' 8" (3.46m x 5.07m)

Complete with a ceiling light point, double glazed window and wall mounted radiator. Fitted with laminate flooring.