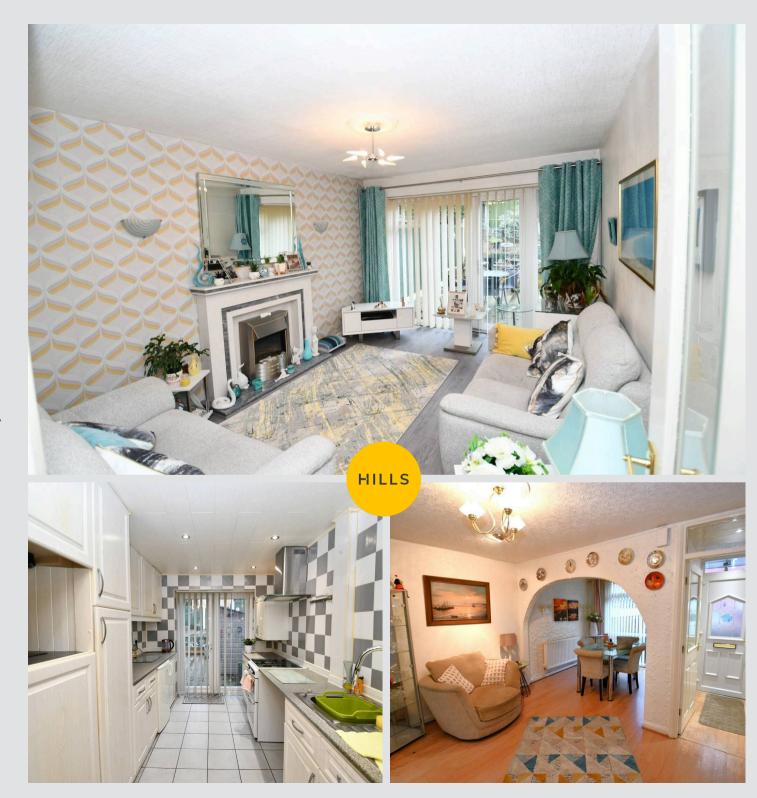

## Lounge

13' 11" x 10' 6" (4.25m x 3.21m)

Complete with a ceiling light point, patio doors to the rear and wall mounted radiator. Fitted with laminate flooring.

#### Kitchen

10' 5" x 7' 9" (3.18m x 2.36m)

Featuring complementary wall and base units with space for a fridge freezer, washing machine and cooker. Complete with ceiling spotlights, patio doors to the rear, half tiled walls and tiled flooring.