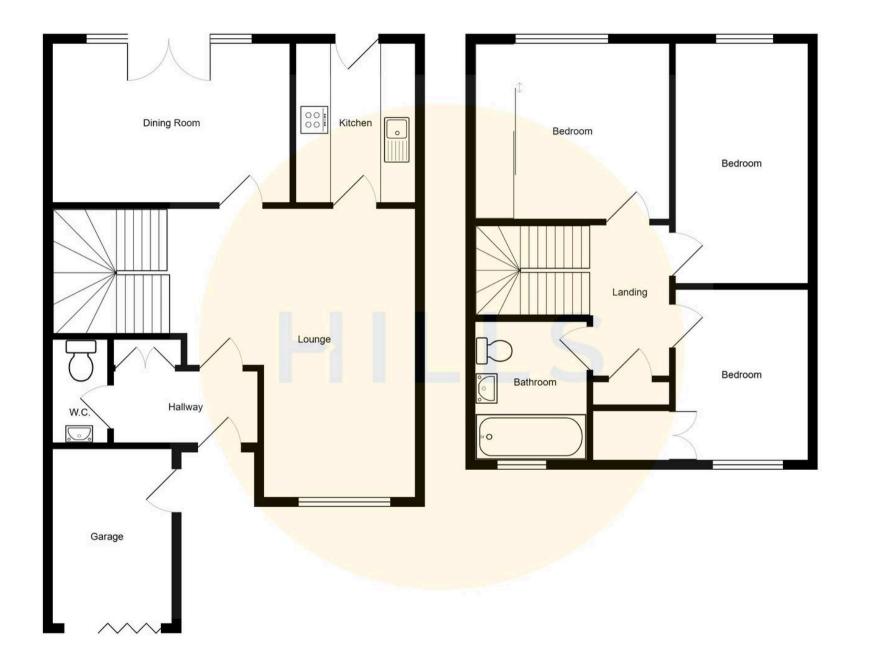

#### **Entrance Hallway**

Entered via a uPVC front door. Complete with a ceiling light point, storage cupboard and laminate flooring.

## Lounge

13' 11" x 10' 6" (4.25m x 3.21m)

Complete with a ceiling light point, patio doors to the rear and wall mounted radiator. Fitted with laminate flooring.

#### Kitchen

10' 5" x 7' 9" (3.18m x 2.36m)

Featuring complementary wall and base units with space for a fridge freezer, washing machine and cooker. Complete with ceiling spotlights, patio doors to the rear, half tiled walls and tiled flooring.

## **Dining Room**

11' 4" x 16' 8" (3.46m x 5.07m)

Complete with a ceiling light point, double glazed window and wall mounted radiator. Fitted with laminate flooring.

#### **Downstairs W.C.**

Featuring a two piece suite including a hand wash basin and W.C. Complete with a ceiling light point, double glazed window and wall mounted radiator. Fitted with laminate flooring.

#### **Bedroom One**

10' 8" x 10' 4" (3.25m x 3.15m)

Featuring fitted wardrobes. Complete with a ceiling light point, double glazed window and wall mounted radiator. Fitted with carpet flooring.

#### **Bedroom Two**

8' 3" x 13' 9" (2.52m x 4.19m)

Complete with a ceiling light point, double glazed window and wall mounted radiator. Fitted with carpet flooring.

#### **Bedroom Three**

10' 0" x 8' 4" (3.04m x 2.53m)

Complete with a ceiling light point, double glazed window and wall mounted radiator. Fitted with carpet flooring.

## Bathroom

10' 2" x 6' 8" (3.11m x 2.02m)

Featuring a three piece suite including a shower, hand wash basin and W.C. Complete with ceiling spotlights, double glazed window and wall mounted radiator. Fitted with lino tiled flooring.

## Garage

9' 1" x 20' 4" (2.77m x 6.19m)

Complete with a ceiling light point, electricity, gas and water meter.