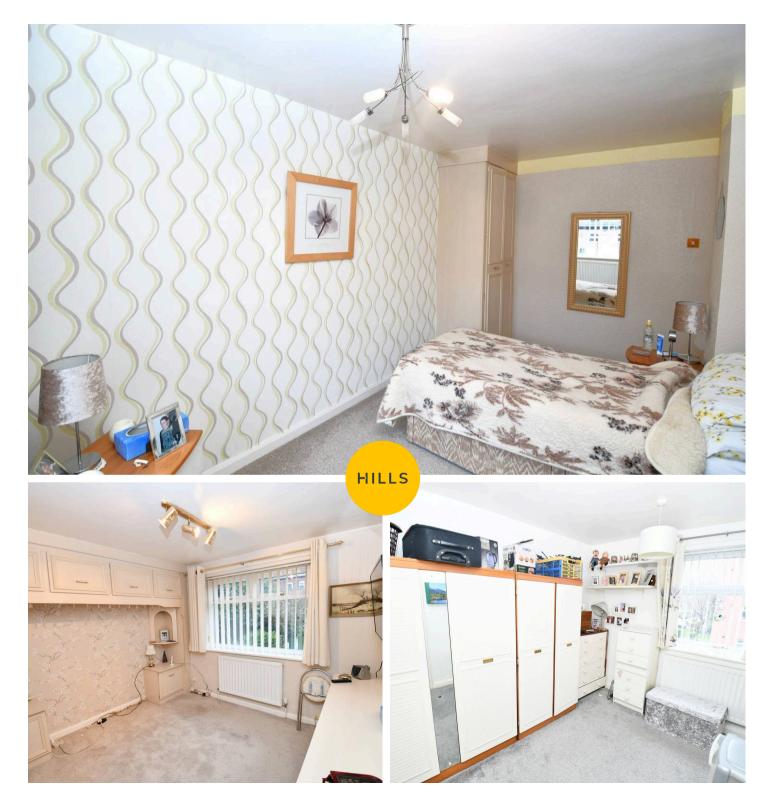

#### **Bedroom One**

10' 8" x 10' 4" (3.25m x 3.15m)

Featuring fitted wardrobes. Complete with a ceiling light point, double glazed window and wall mounted radiator. Fitted with carpet flooring.

#### **Bedroom Two**

8' 3" x 13' 9" (2.52m x 4.19m)

Complete with a ceiling light point, double glazed window and wall mounted radiator. Fitted with carpet flooring.

#### **Bedroom Three**

10' 0" x 8' 4" (3.04m x 2.53m)

Complete with a ceiling light point, double glazed window and wall mounted radiator. Fitted with carpet flooring.