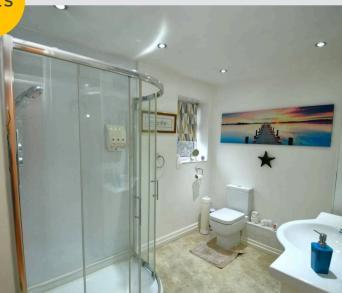

## Bathroom

10' 2" x 6' 8" (3.11m x 2.02m)

Featuring a three piece suite including a shower, hand wash basin and W.C. Complete with ceiling spotlights, double glazed window and wall mounted radiator. Fitted with lino tiled flooring.