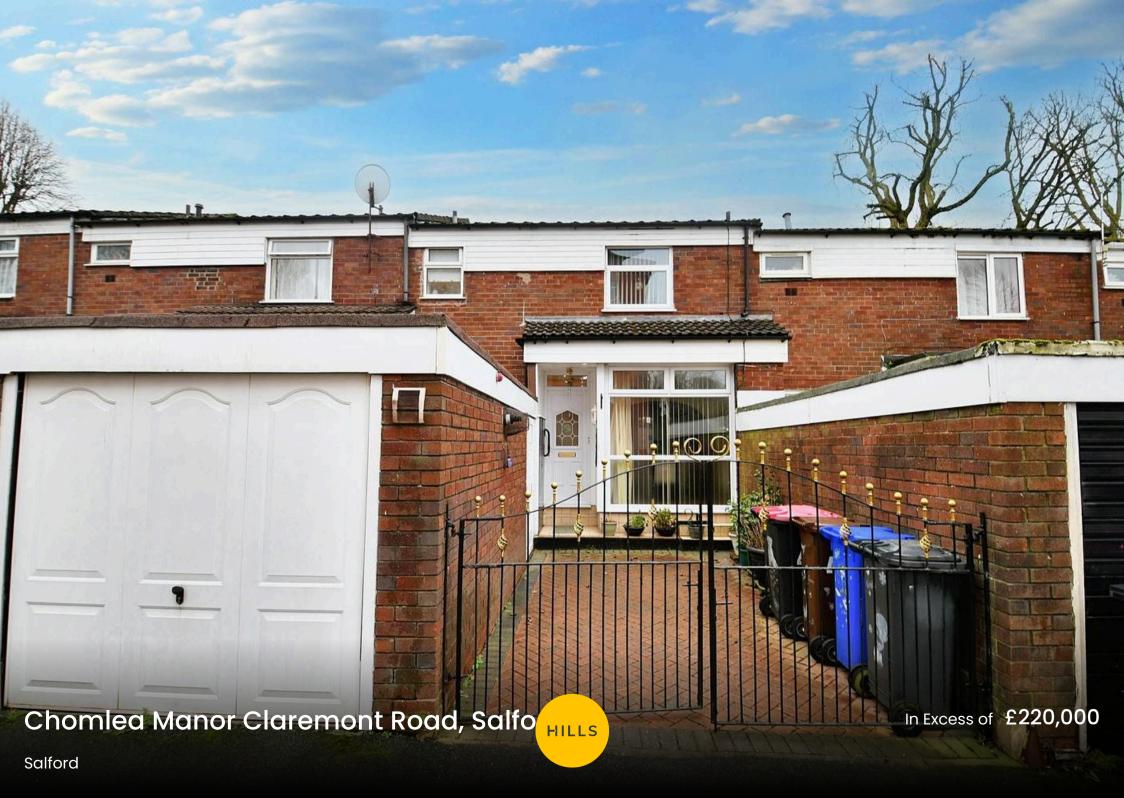

## Chomlea Manor Claremont Road

Salford

Council Tax band: B

Tenure: Freehold

- Offered With No Onward Chain
- Spacious Three Bedroom Family Home
- Large Lounge with Patio Doors to the Rear and an Additional, Generously Sized Dining Room
- Modern Fitted Kitchen and a Three-Piece Bathroom
- Three Generously Sized Bedrooms
- Benefits from a Downstairs W/C
- Driveway and a Garage Providing Off-Road Parking
- Within Walking Distance of Salford Royal Hospital,
  Light Oaks Primary School and Buile Hill Park
- Close to Excellent Transport Links Throughout Manchester, Including into Salford Quays, Media City and Manchester City Centre
- Viewing is Highly Recommended!