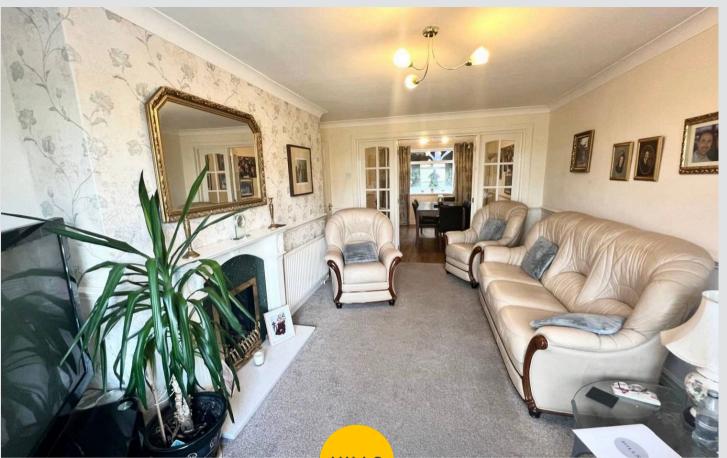

**Lounge** 16' 4" x 11' 0" (4.97m x 3.36m)

**Dining Room** 11' 6" x 11' 0" (3.51m x 3.36m)

**Kitchen** 10' 2" x 8' 2" (3.09m x 2.50m)

Utility Room 7' 2" x 5' 11" (2.19m x 1.81m)

Bedroom One 14' 2" x 11' 4" (4.32m x 3.46m)