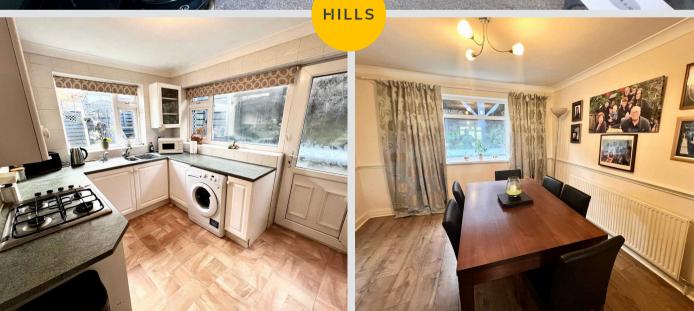

**Lounge** 16' 4" x 11' 0" (4.97m x 3.36m)

**Dining Room** 11' 6" x 11' 0" (3.51m x 3.36m)

**Kitchen** 10' 2" x 8' 2" (3.09m x 2.50m)

Utility Room 7' 2" x 5' 11" (2.19m x 1.81m)

Bedroom One 14' 2" x 11' 4" (4.32m x 3.46m)