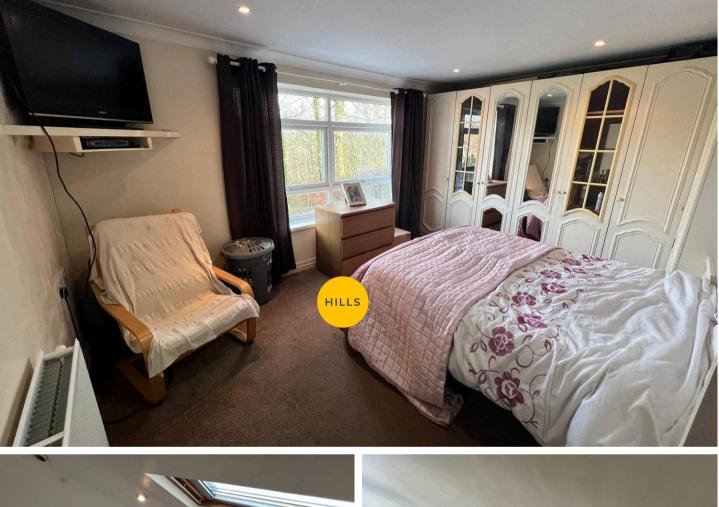

**Lounge** 16' 4" x 11' 0" (4.97m x 3.36m)

**Dining Room** 11' 6" x 11' 0" (3.51m x 3.36m)

**Kitchen** 10' 2" x 8' 2" (3.09m x 2.50m)

Utility Room 7' 2" x 5' 11" (2.19m x 1.81m)

Bedroom One 14' 2" x 11' 4" (4.32m x 3.46m)

**Bedroom Three** 10' 1" x 7' 5" (3.07m x 2.27m)

**Ensuite** 10' 5" x 4' 6" (3.18m x 1.36m)

**Bedroom Two** 11' 3" x 11' 1" (3.44m x 3.37m)

**Bathroom** 7' 9" x 3' 3" (2.35m x 1.00m)

| Bedroom Two |   |  |
|-------------|---|--|
|             | 0 |  |
|             |   |  |