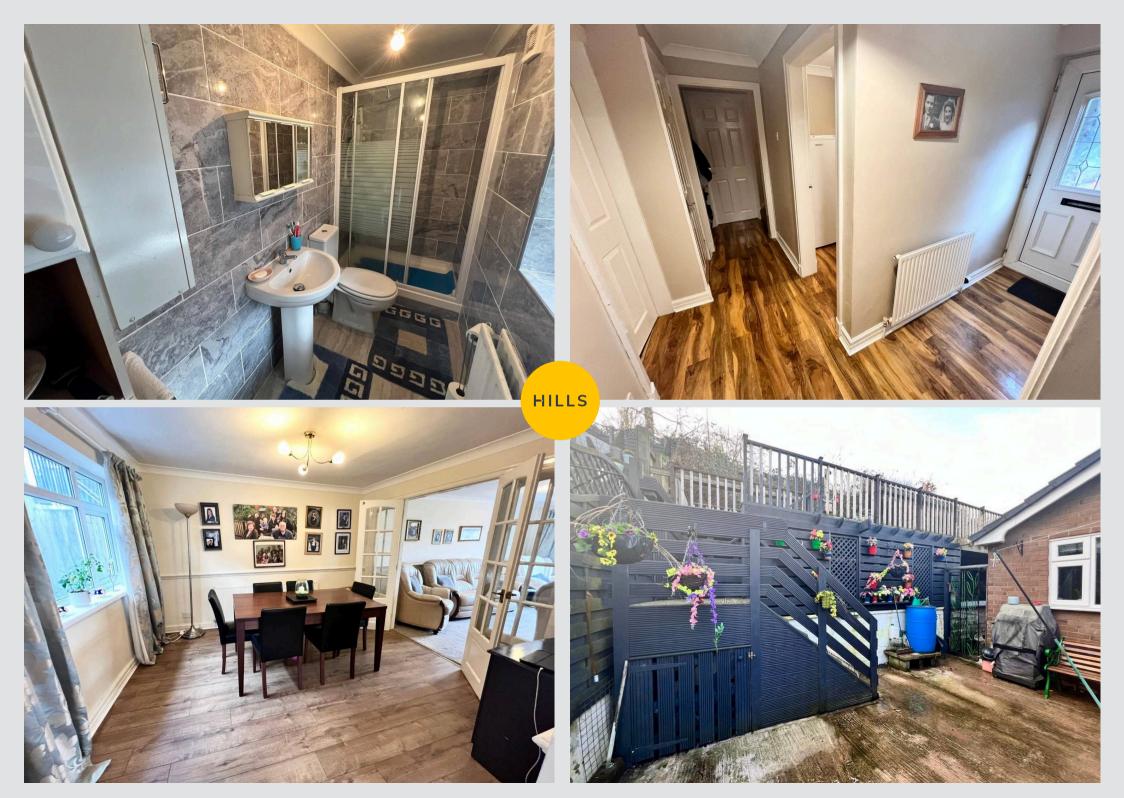

## Clifton, Manchester

A WELL PRESENTED EXTENDED SEMI DETACHED HOUSE IN A BEAUTIFUL LOCATION OVERLOOKING CLIFTON COUNTRY PARK. This spacious property offers three bedrooms, two reception rooms, two bathrooms, a kitchen, one single garage and one double garage. The house Council Tax band: C

Tenure: Leasehold

- SPACIOUS EXTENDED SEMI DETACHED HOUSE
- OVERLOOKING CLIFTON COUNTRY PARK
- THREE BEDROOMS
- TWO RECEPETION ROOMS
- TWO GARAGES AND TWO DRIVEWAYS
- TWO BATHROOMS
- GAS CENTRAL HEATING AND UPVC DOUBLE GLAZING
- QUIET LOCATION