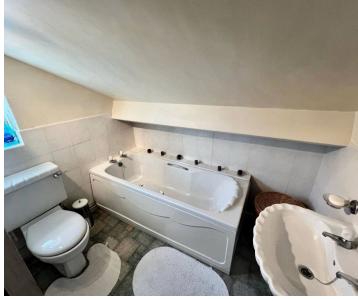

**Bedroom Three** 10' 1" x 7' 5" (3.07m x 2.27m)

**Ensuite** 10' 5" x 4' 6" (3.18m x 1.36m)

**Bedroom Two** 11' 3" x 11' 1" (3.44m x 3.37m)

**Bathroom** 7' 9" x 3' 3" (2.35m x 1.00m)

| Bedroom Two |   |  |
|-------------|---|--|
|             | 0 |  |
|             |   |  |