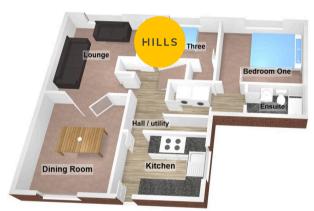

**Lounge** 16' 4" x 11' 0" (4.97m x 3.36m)

**Dining Room** 11' 6" x 11' 0" (3.51m x 3.36m)

**Kitchen** 10' 2" x 8' 2" (3.09m x 2.50m)

Utility Room 7' 2" x 5' 11" (2.19m x 1.81m)

Bedroom One 14' 2" x 11' 4" (4.32m x 3.46m)

**Bedroom Three** 10' 1" x 7' 5" (3.07m x 2.27m)

**Ensuite** 10' 5" x 4' 6" (3.18m x 1.36m)

**Bedroom Two** 11' 3" x 11' 1" (3.44m x 3.37m)

**Bathroom** 7' 9" x 3' 3" (2.35m x 1.00m)

| Bedroom Two |   |  |
|-------------|---|--|
|             | 0 |  |
|             |   |  |