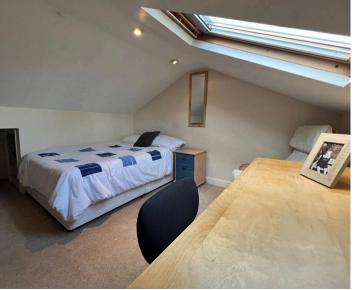

**Bedroom Three** 10' 1" x 7' 5" (3.07m x 2.27m)

**Ensuite** 10' 5" x 4' 6" (3.18m x 1.36m)

**Bedroom Two** 11' 3" x 11' 1" (3.44m x 3.37m)

**Bathroom** 7' 9" x 3' 3" (2.35m x 1.00m)

| Bedroom Two |   |  |
|-------------|---|--|
|             | 0 |  |
|             |   |  |