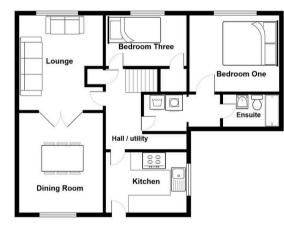

**Lounge** 16' 4" x 11' 0" (4.97m x 3.36m)

**Dining Room** 11' 6" x 11' 0" (3.51m x 3.36m)

**Kitchen** 10' 2" x 8' 2" (3.09m x 2.50m)

Utility Room 7' 2" x 5' 11" (2.19m x 1.81m)

Bedroom One 14' 2" x 11' 4" (4.32m x 3.46m)

**Bedroom Three** 10' 1" x 7' 5" (3.07m x 2.27m)

**Ensuite** 10' 5" x 4' 6" (3.18m x 1.36m)

**Bedroom Two** 11' 3" x 11' 1" (3.44m x 3.37m)

**Bathroom** 7' 9" x 3' 3" (2.35m x 1.00m)

| Bedroom Two |   |  |
|-------------|---|--|
|             | 0 |  |
|             |   |  |