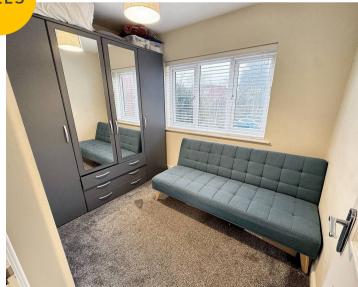

## **Bedroom Three**

9' 5" x 7' 3" (2.87m x 2.21m)

Complete with a ceiling light point, double glazed window, wall-mounted radiator and carpeted floors.

## **Bedroom Four**

7' 6" x 6' 2" (2.28m x 1.88m)

Complete with a ceiling light point, double glazed window, wall-mounted radiator and carpeted floors.