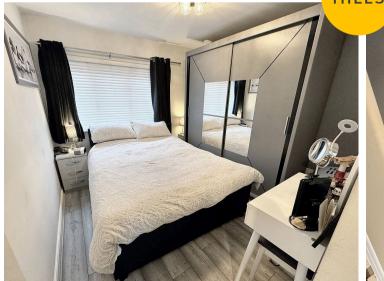

## **Bedroom One**

12' 4" x 9' 5" (3.76m x 2.87m)

Complete with a ceiling light point, two double glazed wnidows, wall-mounted radiator, laminate flooring, fitted wardrobes and en-suite.

#### **En-Suite**

7' 1" x 5' 5" (2.16m x 1.65m)

Fitted three piece suite comprising of low level WC, hand wash basin and shower cubicle. Ceiling spotlight, extractor fan, heated towel rail and lino flooring.