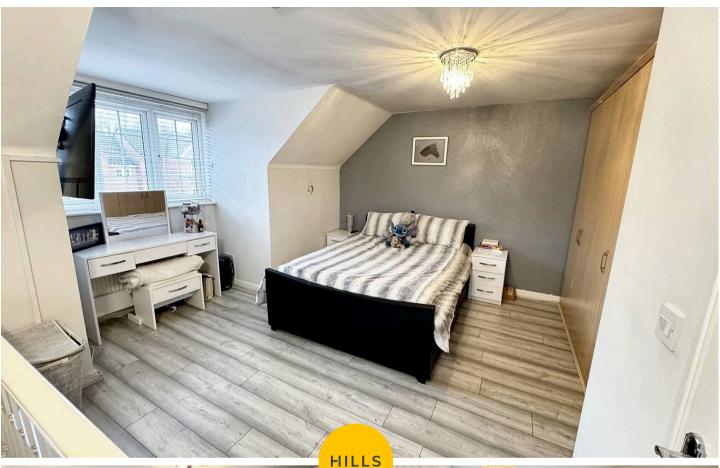

## **Bedroom One**

12' 4" x 9' 5" (3.76m x 2.87m)

Complete with a ceiling light point, two double glazed wnidows, wall-mounted radiator, laminate flooring, fitted wardrobes and en-suite.

## **Bedroom Two**

10' 2" x 9' 4" (3.10m x 2.84m)

Complete with a ceiling light point, double glazed window and wall-mounted radiator and laminate flooring.

## **Bedroom Three**

9' 5" x 7' 3" (2.87m x 2.21m)

Complete with a ceiling light point, double glazed window, wall-mounted radiator and carpeted floors.

## **Bedroom Four**

7' 6" x 6' 2" (2.28m x 1.88m)

Complete with a ceiling light point, double glazed window, wall-mounted radiator and carpeted floors.