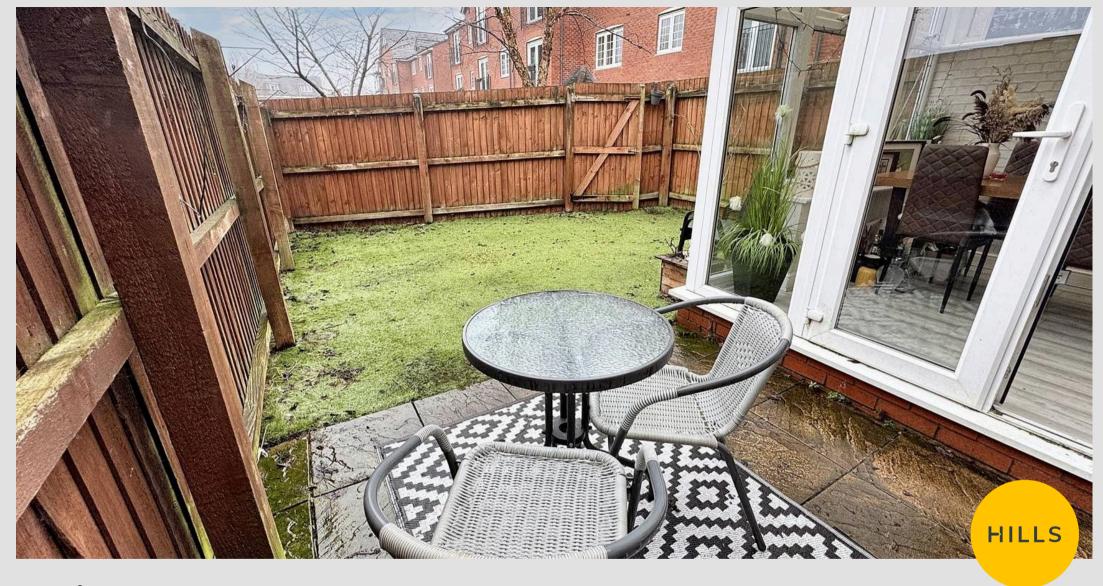

#### External

To the rear of the property is a fence enclosed garden with paved seating area and lawn.