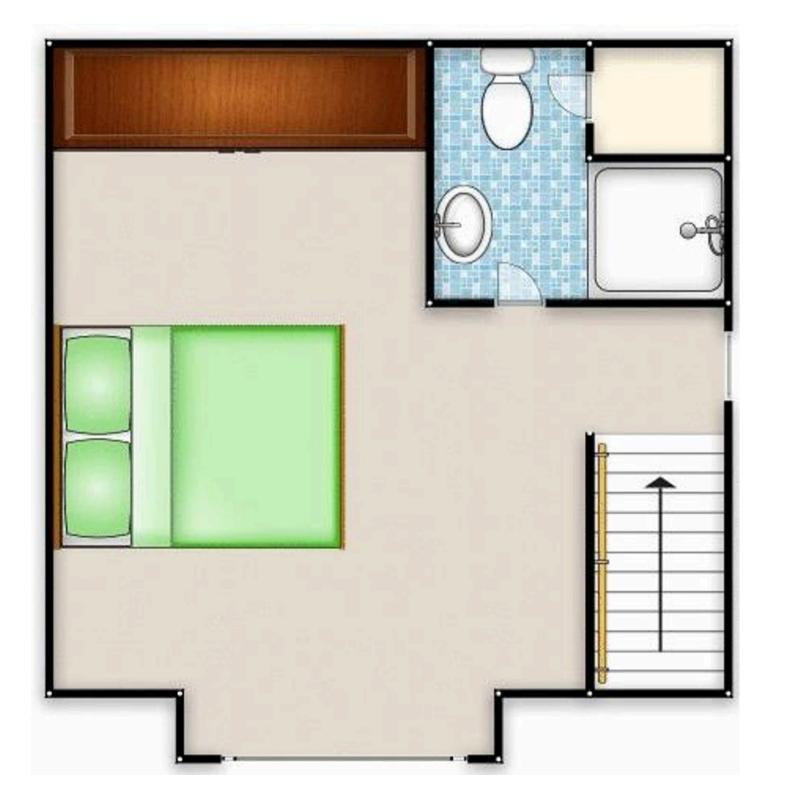

## **Bedroom One**

12' 4" x 9' 5" (3.76m x 2.87m)

Complete with a ceiling light point, two double glazed wnidows, wall-mounted radiator, laminate flooring, fitted wardrobes and en-suite.

#### **En-Suite**

7' 1" x 5' 5" (2.16m x 1.65m)

Fitted three piece suite comprising of low level WC, hand wash basin and shower cubicle. Ceiling spotlight, extractor fan, heated towel rail and lino flooring.

## **Bedroom Two**

10' 2" x 9' 4" (3.10m x 2.84m)

Complete with a ceiling light point, double glazed window and wall-mounted radiator and laminate flooring.

## **Bedroom Three**

9' 5" x 7' 3" (2.87m x 2.21m)

Complete with a ceiling light point, double glazed window, wall-mounted radiator and carpeted floors.

#### Bathroom

Fitted three piece suite comprising of low level WC, pedestal hand wash basin and walk-in shower. Ceiling spotlights, wall-mounted radiator and lino flooring.

## **Bedroom Four**

7' 6" x 6' 2" (2.28m x 1.88m)

Complete with a ceiling light point, double glazed window, wall-mounted radiator and carpeted floors.