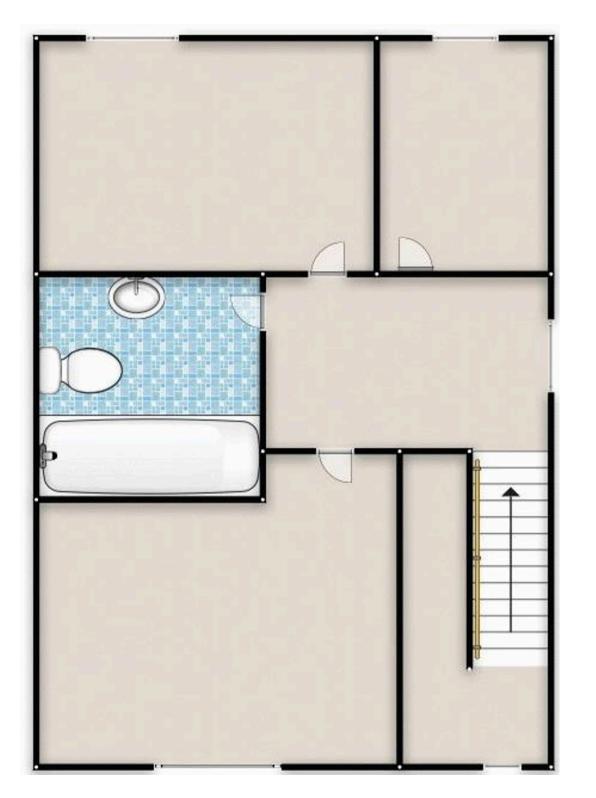

#### **Downstairs WC**

Fitted with a two piece suite comprising of low level WC and pedestal hand wash basin. Complete with a ceiling light point, double glazed window tiled splashbacks and tiled flooring.

## Landing

Ceiling light point, double glazed window, wall-mounted radiator and carpeted floors.

#### Bathroom

Fitted three piece suite comprising of low level WC, pedestal hand wash basin and walk-in shower. Ceiling spotlights, wall-mounted radiator and lino flooring.