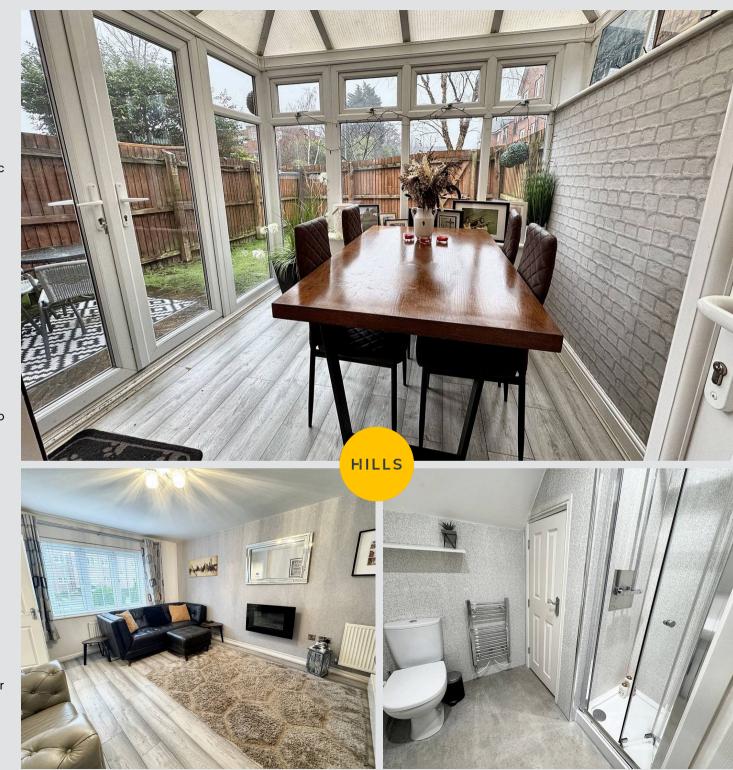

## Conservatory

9' 7" x 8' 3" (2.92m x 2.51m)

Ceiling light point, double glazed surround, French doors to the side, electric fire place and laminate flooring.

#### Bathroom

Fitted three piece suite comprising of low level WC, pedestal hand wash basin and walk-in shower. Ceiling spotlights, wall-mounted radiator and lino flooring.