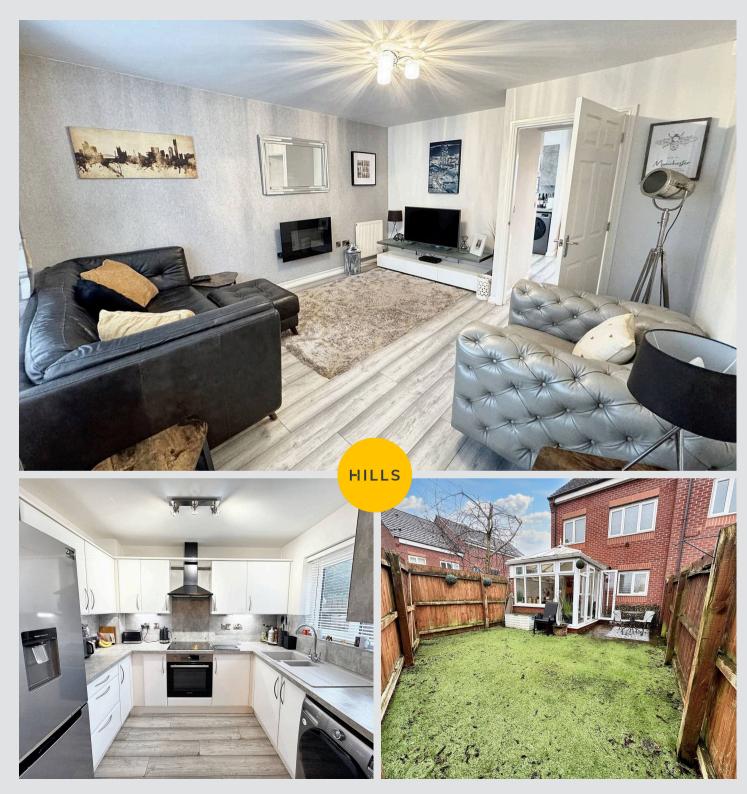

## Lounge

14' 6" x 12' 6" (4.42m x 3.81m)

Complete with a ceiling light point, double glazed window and wall-mounted radiator. Fitted with laminate flooring and electric fire place.

## Kitchen/Diner

Fitted with a range of wall and base units with complimentary roll top work surfaces, glass splashback and integral sink and drainer unit. Integral four ring electric induction hob, space for washing machine and space for a fridge/freezer. Complete with two ceiling light points, double glazed window and wall-mounted radiator. Fitted with french doors opening up to the conservatory and laminate flooring.

#### External

To the rear of the property is a fence enclosed garden with paved seating area and lawn.