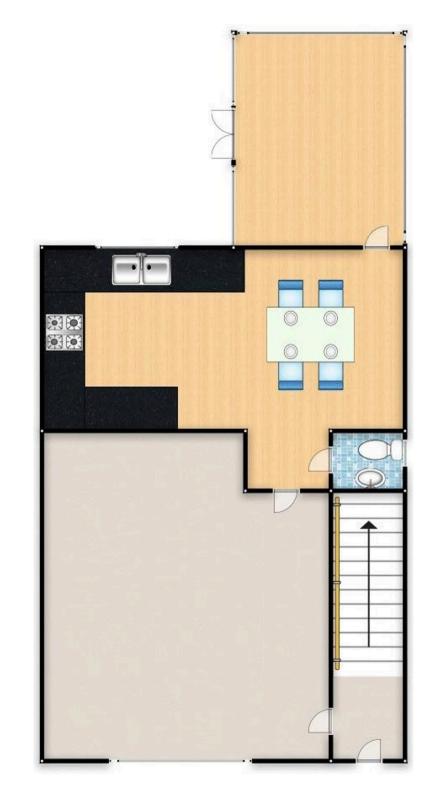

## Kitchen/Diner

Fitted with a range of wall and base units with complimentary roll top work surfaces, glass splashback and integral sink and drainer unit. Integral four ring electric induction hob, space for washing machine and space for a fridge/freezer. Complete with two ceiling light points, double glazed window and wall-mounted radiator. Fitted with french doors opening up to the conservatory and laminate flooring.

## Conservatory

9' 7" x 8' 3" (2.92m x 2.51m)

Ceiling light point, double glazed surround, French doors to the side, electric fire place and laminate flooring.