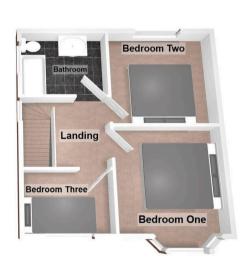

#### **Bedroom One**

12' 2" x 10' 10" (3.70m x 3.30m)

#### **Bedroom Two**

9' 10" x 10' 10" (3.00m x 3.30m)

#### **Bedroom Three**

5' 11" x 7' 10" (1.80m x 2.40m)

#### Bathroom

7' 7" x 7' 7" (2.30m x 2.30m)