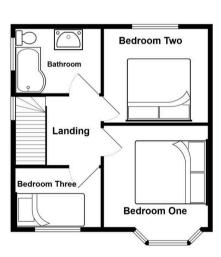

#### **Bedroom One**

12' 2" x 10' 10" (3.70m x 3.30m)

#### **Bedroom Two**

9' 10" x 10' 10" (3.00m x 3.30m)

#### **Bedroom Three**

5' 11" x 7' 10" (1.80m x 2.40m)

#### Bathroom

7' 7" x 7' 7" (2.30m x 2.30m)