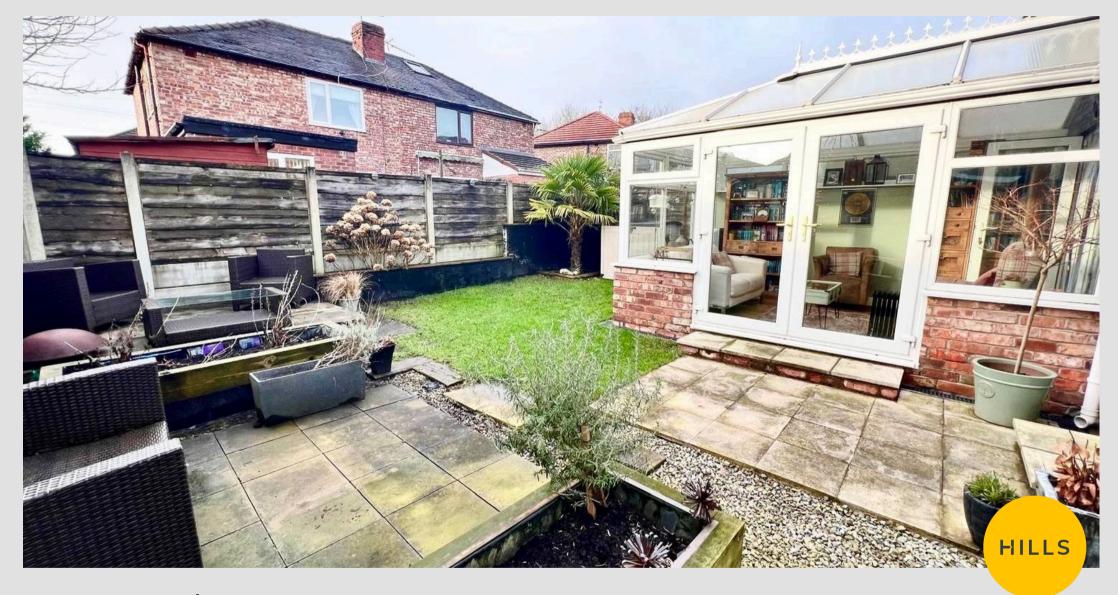

Tenure: Leasehold

- BEAUTIFULLY PRESENTED SEMI DETACHED HOUSE
- DESIRABLE CLIFTON LOCATION
- THREE BEDROOMS
- IMPRESSIVE MODERN KITCHEN WITH ISLAND
- CONSERVATORY
- GAS CENTRAL HEATING AND UPVC DOUBLE GLAZING
- DRIVEWAY FOR PARKING
- WELL MAINTAINED FRONT AND REAR GARDENS

# Conservatory

12' 2" x 8' 10" (3.70m x 2.70m)