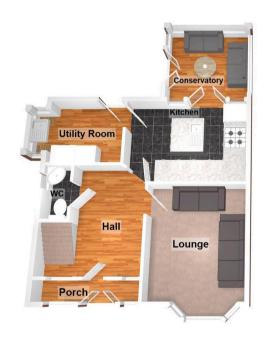

# Lounge

11' 10" x 11' 2" (3.60m x 3.40m)

# Hallway

10' 6" x 7' 7" (3.20m x 2.30m)

# **Utility Room**

8' 2" x 7' 10" (2.50m x 2.40m)

### Kitchen

10' 10" x 13' 1" (3.30m x 4.00m)

# Conservatory

12' 2" x 8' 10" (3.70m x 2.70m)