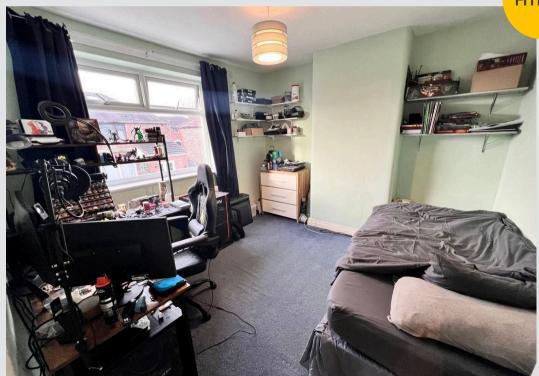

#### **Bedroom One**

12' 2" x 10' 10" (3.70m x 3.30m)

#### **Bedroom Two**

9' 10" x 10' 10" (3.00m x 3.30m)

#### **Bedroom Three**

5' 11" x 7' 10" (1.80m x 2.40m)