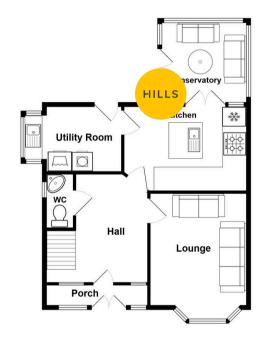

# 19 Galloway Drive

Clifton, Manchester

LOOKING FOR A LOVELY FAMILY HOME CLOSE TO CLIFTON COUNTRY PARK? LOOK NO FURTHER! This is a beautifully presented semi detached house in a quiet cul de sac location. On the ground floor the property offers an entrance hall, an bay fronted lounge, a modern fitted kitchen with an island, a utility room, a WC, and a Council Tax band: C

# Lounge

11' 10" x 11' 2" (3.60m x 3.40m)

# Hallway

10' 6" x 7' 7" (3.20m x 2.30m)

# **Utility Room**

8' 2" x 7' 10" (2.50m x 2.40m)

### Kitchen

10' 10" x 13' 1" (3.30m x 4.00m)

# Conservatory

12' 2" x 8' 10" (3.70m x 2.70m)