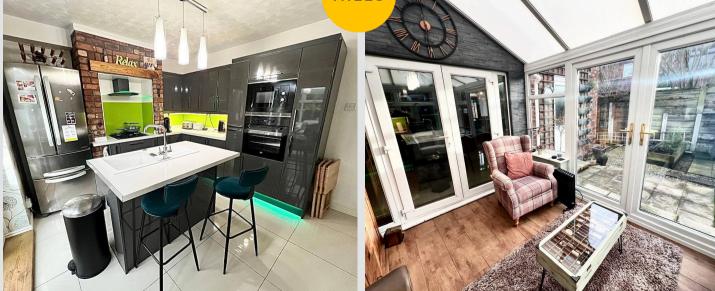

### Kitchen

10' 10" x 13' 1" (3.30m x 4.00m)

# Conservatory

12' 2" x 8' 10" (3.70m x 2.70m)