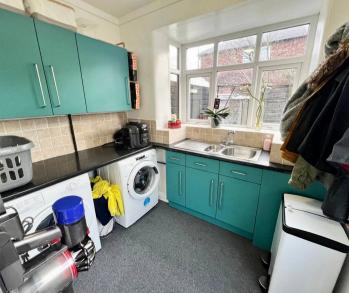

# **Utility Room**

8' 2" x 7' 10" (2.50m x 2.40m)

### Kitchen

10' 10" x 13' 1" (3.30m x 4.00m)