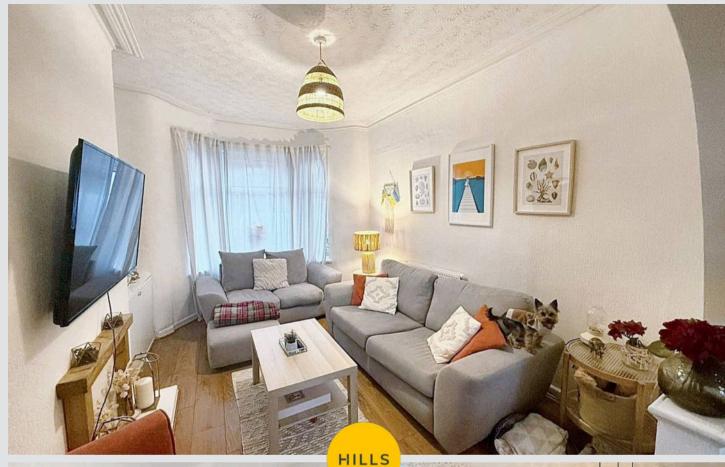

#### Lounge

Dimensions: 14' 5" x 10' 8" (4.399m x 3.258m). Complete with a ceiling light point, double glazed window and wall mounted radiator. Fitted with wood effect flooring.