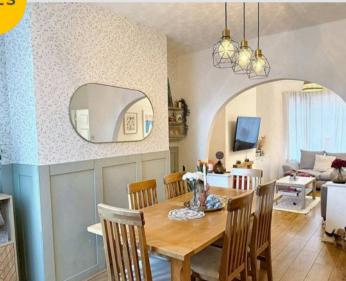

## **Dining Room**

Dimensions: 12' 11" x 14' 5" (3.929m x 4.382m). Complete with a ceiling light point, double glazed window and wall mounted radiator. Fitted with wood effect flooring.