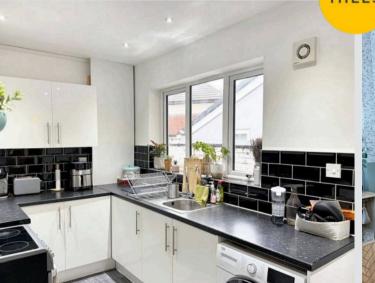

#### Kitchen

13' 6" x 8' 3" (4.108m x 2.519m) Fitted with a range of wall and base units with complementary work surfaces and an integral sink and drainer unit. Space for washing machine oven and hob. Complete with ceiling spot lights, double glazed window, part tiled walls and lino flooring.