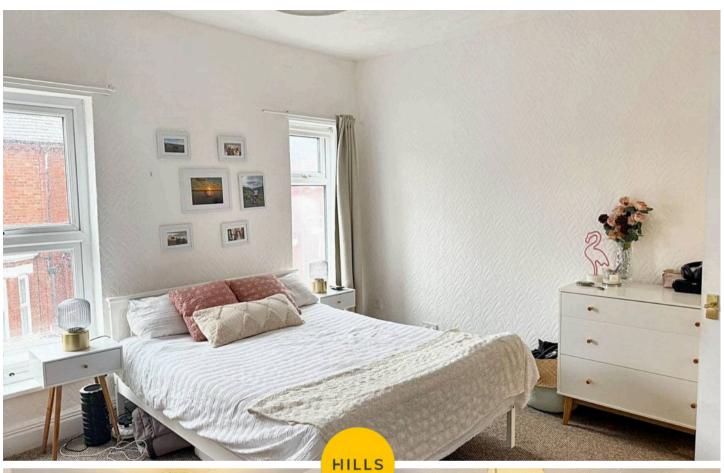

#### **Bedroom One**

Dimensions: 14' 4" x 11' 11" (4.380m x 3.641m). Complete with a ceiling light point, two double glazed windows and wall mounted radiator. Fitted with carpet flooring.

#### **Bedroom Two**

Dimensions: 12' 11" x 9' 6" (3.927m x 2.901m). Complete with a ceiling light point, double glazed window and wall mounted radiator. Fitted with carpet flooring.

## **Bedroom Three**

Dimensions: 8' 3" x 6' 10" (2.514m x 2.086m). Complete with a ceiling light point, double glazed window and carpet flooring.