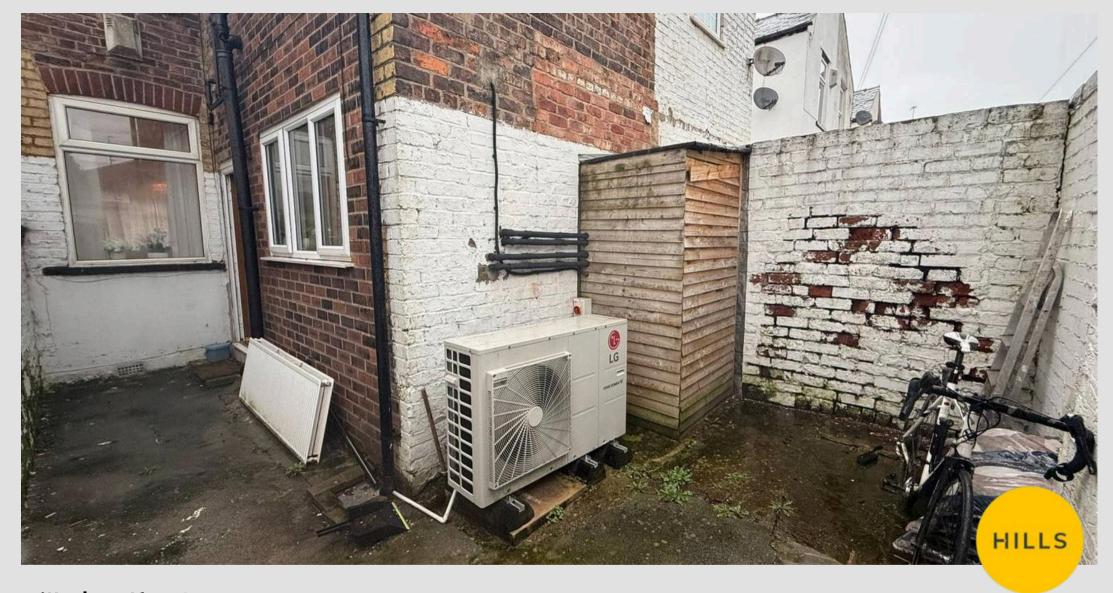

41m). Complete with a ceiling light point, two double glazed windows and wall mounted radiator. Fitted with carpet flooring.

#### **Bedroom Two**

Dimensions: 12' 11" x 9' 6" (3.927m x 2.901m). Complete with a ceiling light point, double glazed window and wall mounted radiator. Fitted with carpet flooring.







## **Bedroom Three**

Dimensions: 8' 3" x 6' 10" (2.514m x 2.086m). Complete with a ceiling light point, double glazed window and carpet flooring.

## Bathroom

Dimensions: 6' 2" x 5' 5" (1.869m x 1.653m). Fitted with a three piece suite including bath with electric shower over, hand wash basin and low level W.C. Complete with ceiling spotlights, double glazed window, tiled walls and tile effect flooring.

## Externally

Externally there is an enclosed yard to the rear.











# Hills | Salfords Estate Agent

Hills Residential, Sentinel House Albert Street - M30 0SS

0161 707 4900

sales@hills.agency

www.hills.agency/



THE PROPERTY MISDESCRIPTIONS ACT 1991 The Agent has not tested any apparatus, equipment, fixtures and fittings or services and so cannot verify that they are in working order or fit for the purpose. A Buyer is advised to obtain verification from their Solicitor or Surveyor. References to the Tenure of a Property are based on information supplied by the Seller. The Agent has not had sight of the title documents. A Buyer is advised to obtain verification from their Solicitor. You are advised to check the availability of this property before travelling any distance to view. Every effort and precaution has been made to ensure these particulars ar