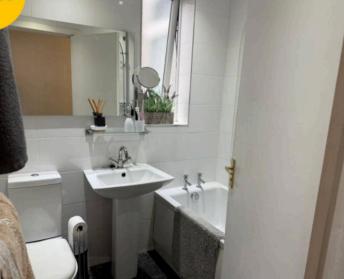

## Bathroom

Dimensions: 6' 2" x 5' 5" (1.869m x 1.653m). Fitted with a three piece suite including bath with electric shower over, hand wash basin and low level W.C. Complete with ceiling spotlights, double glazed window, tiled walls and tile effect flooring.