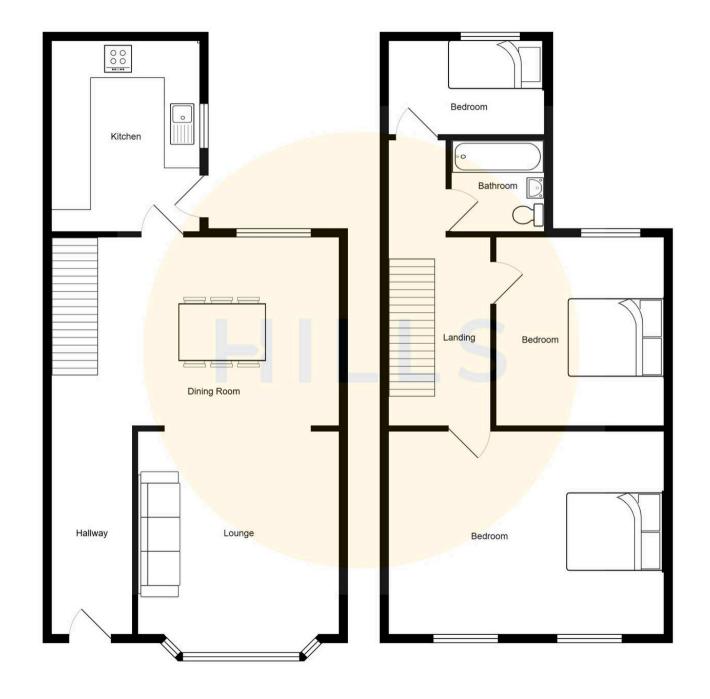

## **Entrance Hallway**

Entered via a UPVC front door. Complete with a ceiling light point, wall mounted radiator and wood effect flooring.

#### Lounge

Dimensions: 14' 5" x 10' 8" (4.399m x 3.258m). Complete with a ceiling light point, double glazed window and wall mounted radiator. Fitted with wood effect flooring.

## **Dining Room**

Dimensions: 12' 11" x 14' 5" (3.929m x 4.382m). Complete with a ceiling light point, double glazed window and wall mounted radiator. Fitted with wood effect flooring.

#### Kitchen

13' 6" x 8' 3" (4.108m x 2.519m) Fitted with a range of wall and base units with complementary work surfaces and an integral sink and drainer unit. Space for washing machine oven and hob. Complete with ceiling spot lights, double glazed window, part tiled walls and lino flooring.

#### Landing

Complete with a ceiling light point and carpet flooring.

#### **Bedroom One**

Dimensions: 14' 4" x 11' 11" (4.380m x 3.641m). Complete with a ceiling light point, two double glazed windows and wall mounted radiator. Fitted with carpet flooring.

#### **Bedroom Two**

Dimensions: 12' 11" x 9' 6" (3.927m x 2.901m). Complete with a ceiling light point, double glazed window and wall mounted radiator. Fitted with carpet flooring.

## **Bedroom Three**

Dimensions: 8' 3" x 6' 10" (2.514m x 2.086m). Complete with a ceiling light point, double glazed window and carpet flooring.

## Bathroom

Dimensions: 6' 2" x 5' 5" (1.869m x 1.653m). Fitted with a three piece suite including bath with electric shower over, hand wash basin and low level W.C. Complete with ceiling spotlights, double glazed window, tiled walls and tile effect flooring.