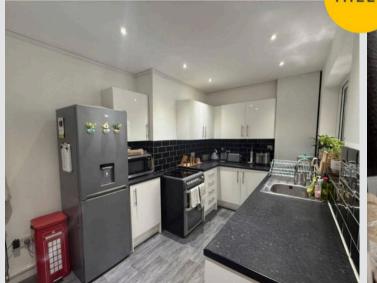

#### Kitchen

13' 6" x 8' 3" (4.108m x 2.519m) Fitted with a range of wall and base units with complementary work surfaces and an integral sink and drainer unit. Space for washing machine oven and hob. Complete with ceiling spot lights, double glazed window, part tiled walls and lino flooring.