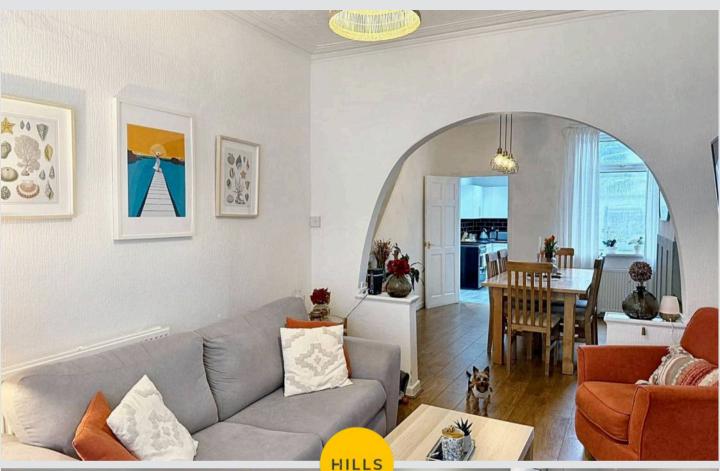

#### Lounge

Dimensions: 14' 5" x 10' 8" (4.399m x 3.258m). Complete with a ceiling light point, double glazed window and wall mounted radiator. Fitted with wood effect flooring.

## **Dining Room**

Dimensions: 12' 11" x 14' 5" (3.929m x 4.382m). Complete with a ceiling light point, double glazed window and wall mounted radiator. Fitted with wood effect flooring.