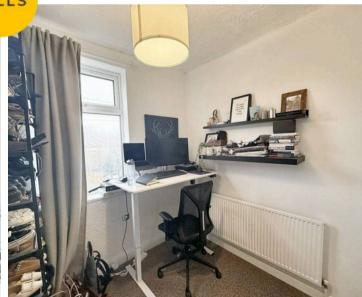

#### **Bedroom One**

Dimensions: 14' 4" x 11' 11" (4.380m x 3.641m). Complete with a ceiling light point, two double glazed windows and wall mounted radiator. Fitted with carpet flooring.