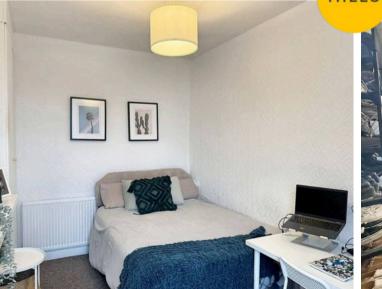

#### **Bedroom Two**

Dimensions: 12' 11" x 9' 6" (3.927m x 2.901m). Complete with a ceiling light point, double glazed window and wall mounted radiator. Fitted with carpet flooring.

## **Bedroom Three**

Dimensions: 8' 3" x 6' 10" (2.514m x 2.086m). Complete with a ceiling light point, double glazed window and carpet flooring.