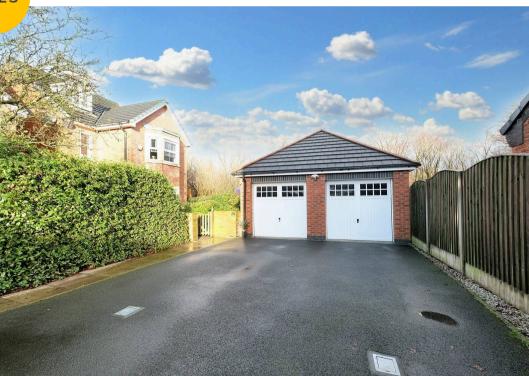

# **External**

To the front of the property is a driveway providing off road parking for multiple cars with double detached garage and lawn with paved path. To the rear of the property is a garden with Indian stone paving, raised artificial lawn and composite decked, sheltered seating area complete with two wall light points and storage. Gated front access.