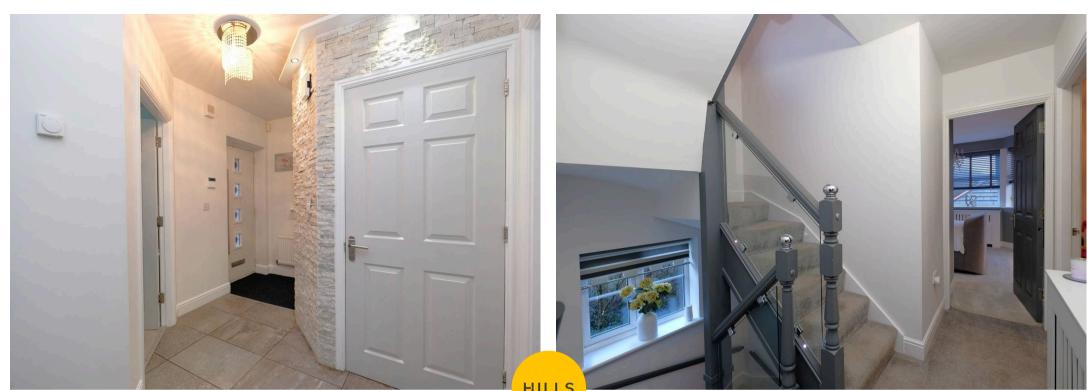

## **Entrance Hallway**

A welcoming entrance hallway entered via a composite front door. Complete with a ceiling light point, double glazed window, wall mounted radiator and storage. Fitted with part tiled walls and tiled flooring.

### Landing

Complete with a double glazed window, wall mounted radiator and storage. Fitted with carpet flooring.