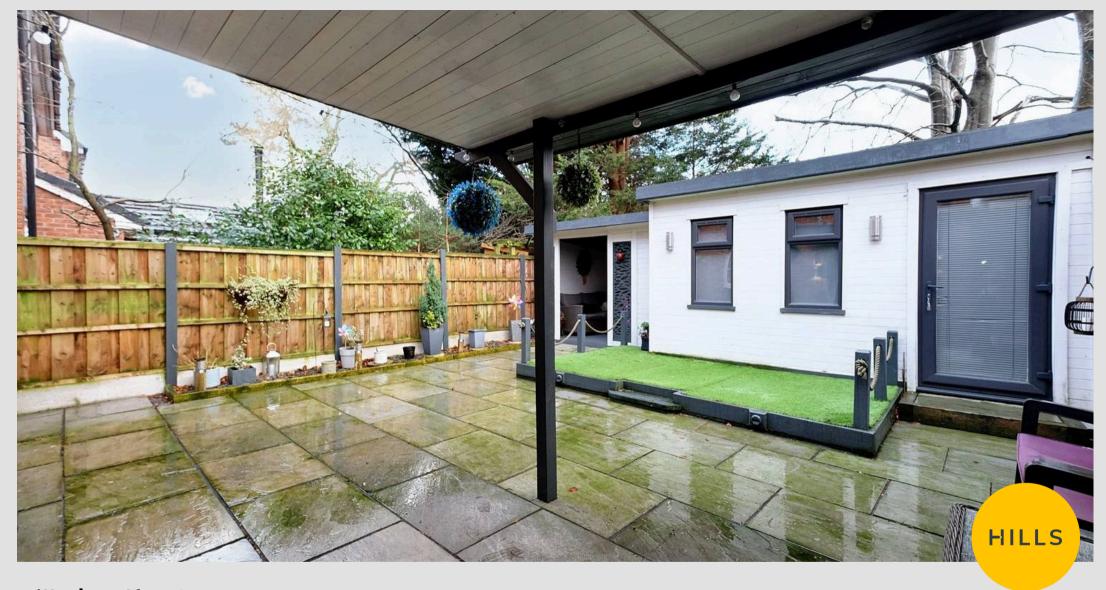

# **Summer House**

Entered via a uPVC front door. Complete with ceiling spotlights, three double glazed windows and composite decking flooring.

# **External**

To the front of the property is a driveway providing off road parking for multiple cars with double detached garage and lawn with paved path. To the rear of the property is a garden with Indian stone paving, raised artificial lawn and composite decked, sheltered seating area complete with two wall light points and storage. Gated front access.