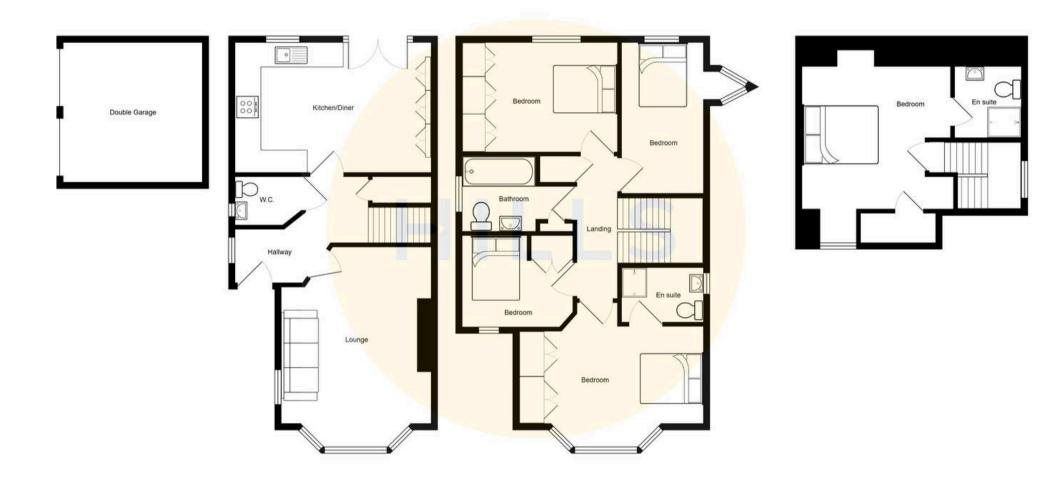

# **Greenwood Place**

# Eccles, Manchester

Exceptional five-bedroom detached home in Ellesmere Park, beautifully presented over three floors. Elegant interiors, spacious bedrooms, luxury bathrooms, double garage, and private garden. Perfect blend of style and comfort in a sought-after location.

Council Tax band: E

Tenure: Leasehold

- Tucked away on a Desirable Cul De Sac within the Tree Lined Streets of Ellesmere Park
- Fabulous Five Bedroom Family Home Laid over Three Floors
- Presented to a Show Home Standard Throughout
- Bay Fronted Family Lounge along with a Bespoke Fitted Kitchen/ Dining Space
- Five Generous Bedrooms, Three with Fitted Wardrobes
- Family Bathroom, Guest W.C. & Two Ensuite Bathrooms
- Well Kept Garden to the Front with a Double Garage & Off Road Parking for Multiple Cars
- Low Maintenance, Private Rear Garden with artificial Lawn, Summer House & Sheltered Seating Areas
- Surrounded by Excellent Local Amenities, Brilliant Transport Links and just a Short Walk into Monton Village

## **Entrance Hallway**

A welcoming entrance hallway entered via a composite front door. Complete with a ceiling light point, double glazed window, wall mounted radiator and storage. Fitted with part tiled walls and tiled flooring.

## Lounge

15' 8" x 12' 11" (4.78m x 3.94m)

Featuring a modern media wall. Complete with a ceiling light point, double glazed window, double glazed bay window and wall mounted radiator. Fitted with luxury vinyl tile flooring.

#### Kitchen

17' 8" x 12' 2" (5.38m x 3.71m)

Featuring modern wall and base units with a quartz worktop and sunken composite sink. Gas range with five ring gas hob, integral floor to ceiling fridge freezer, washing machine and dryer. Complete with a ceiling light point, ceiling spotlights, double glazed window, Bose sound system, French doors and wall mounted radiator. Fitted with tiled flooring.

#### Guest W.C.

5' 0" x 4' 4" (1.52m x 1.32m)

Featuring a two piece suite including a hand wash basin and W.C. Complete with a ceiling light point, double glazed window and heated towel rail. Fitted with tiled walls and flooring.

### Landing

Complete with a double glazed window, wall mounted radiator and storage. Fitted with carpet flooring.

#### **Bedroom Two**

12' 10" x 12' 6" (3.91m x 3.81m)

Featuring fitted wardrobes. Complete with a ceiling light point, double glazed bay window and wall mounted radiator. Fitted with carpet flooring.

#### En suite

6' 2" x 4' 9" (1.88m x 1.45m)

Featuring a three piece suite including a three piece suite including shower cubicle, hand wash basin and W.C. Complete with ceiling spotlights, double glazed window and heated towel rail. Fitted with part tiled walls and tiled flooring.

# **Bedroom Three**

8' 5" x 8' 2" (2.57m x 2.49m)

Featuring fitted wardrobes. Complete with a ceiling light point, double glazed window and wall mounted radiator. Fitted with carpet flooring.

#### **Bedroom Four**

11' 4" x 8' 9" (3.45m x 2.67m)

Featuring fitted wardrobes and fitted desk. Complete with a ceiling light point, ceiling spotlights, double glazed window and wall mounted radiator. Fitted with luxury vinyl tile flooring.

### **Bedroom Five**

12' 2" x 6' 0" (3.71m x 1.83m)

Complete with a ceiling light point, two double glazed windows and wall mounted radiator. Fitted with carpet flooring.

# **Family Bathroom**

7' 9" x 6' 6" (2.36m x 1.98m)

Featuring a contemporary three piece suite including a bath with shower over, vanity unit with hand wash basin and W.C. Complete with a double glazed window, heated towel rail and storage. Fitted with tiled walls and flooring.

# Bedroom One (Second Floor)

17' 1" x 12' 2" (5.21m x 3.71m)

A spacious master bedroom complete with two ceiling light points, Velux window, double glazed window and two wall mounted radiators. Fitted with carpet flooring. Storage within the eaves and loft access.

## En suite

6' 8" x 5' 9" (2.03m x 1.75m)

Featuring a three piece suite including a shower cubicle, hand wash basin and W.C. Complete with ceiling spotlights, wall mounted radiator, part tiled walls and tiled flooring.