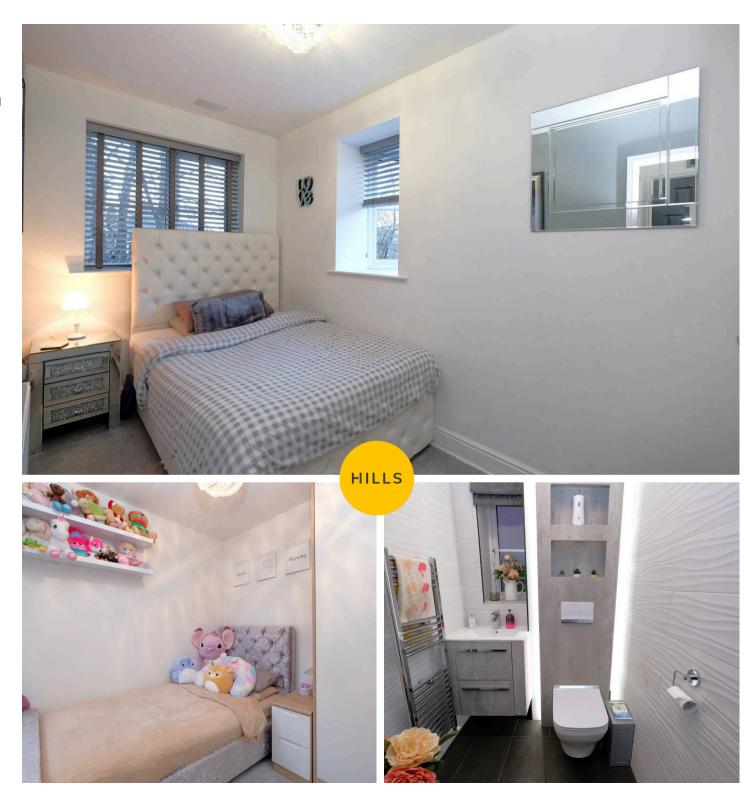

#### **Bedroom Two**

12' 10" x 12' 6" (3.91m x 3.81m)

Featuring fitted wardrobes. Complete with a ceiling light point, double glazed bay window and wall mounted radiator. Fitted with carpet flooring.

#### En suite

6' 2" x 4' 9" (1.88m x 1.45m)

Featuring a three piece suite including a three piece suite including shower cubicle, hand wash basin and W.C. Complete with ceiling spotlights, double glazed window and heated towel rail. Fitted with part tiled walls and tiled flooring.

# **Bedroom Three**

8' 5" x 8' 2" (2.57m x 2.49m)

Featuring fitted wardrobes. Complete with a ceiling light point, double glazed window and wall mounted radiator. Fitted with carpet flooring.

#### **Bedroom Four**

11' 4" x 8' 9" (3.45m x 2.67m)

Featuring fitted wardrobes and fitted desk. Complete with a ceiling light point, ceiling spotlights, double glazed window and wall mounted radiator. Fitted with luxury vinyl tile flooring.

### **Bedroom Five**

12' 2" x 6' 0" (3.71m x 1.83m)

Complete with a ceiling light point, two double glazed windows and wall mounted radiator. Fitted with carpet flooring.

# **Family Bathroom**

7' 9" x 6' 6" (2.36m x 1.98m)

Featuring a contemporary three piece suite including a bath with shower over, vanity unit with hand wash basin and W.C. Complete with a double glazed window, heated towel rail and storage. Fitted with tiled walls and flooring.