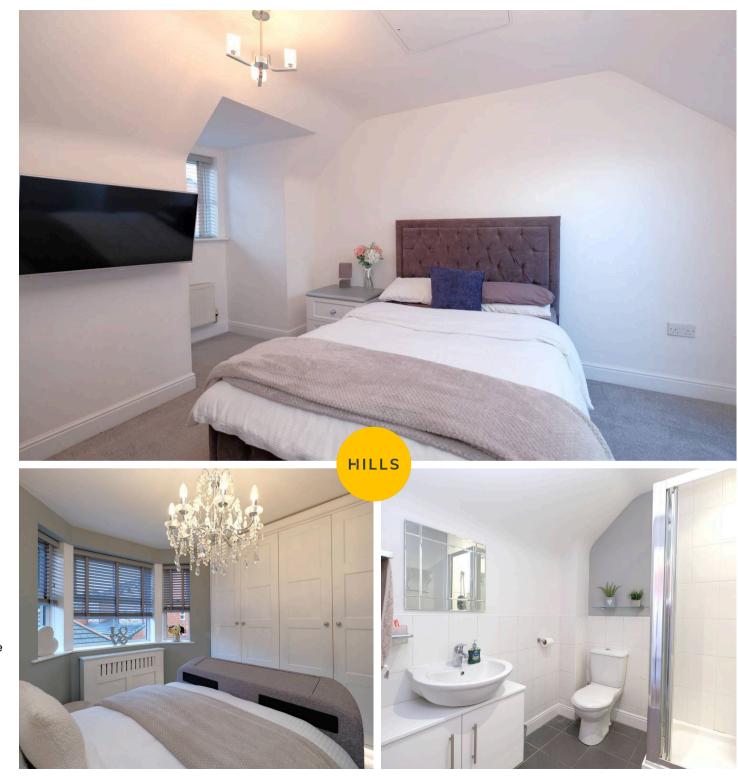

#### **Bedroom Two**

12' 10" x 12' 6" (3.91m x 3.81m)

Featuring fitted wardrobes. Complete with a ceiling light point, double glazed bay window and wall mounted radiator. Fitted with carpet flooring.

# Bedroom One (Second Floor)

17' 1" x 12' 2" (5.21m x 3.71m)

A spacious master bedroom complete with two ceiling light points, Velux window, double glazed window and two wall mounted radiators. Fitted with carpet flooring. Storage within the eaves and loft access.

## En suite

6' 8" x 5' 9" (2.03m x 1.75m)

Featuring a three piece suite including a shower cubicle, hand wash basin and W.C. Complete with ceiling spotlights, wall mounted radiator, part tiled walls and tiled flooring.