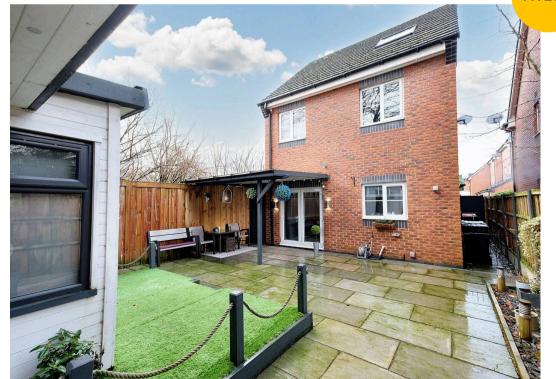

# **External**

To the front of the property is a driveway providing off road parking for multiple cars with double detached garage and lawn with paved path. To the rear of the property is a garden with Indian stone paving, raised artificial lawn and composite decked, sheltered seating area complete with two wall light points and storage. Gated front access.