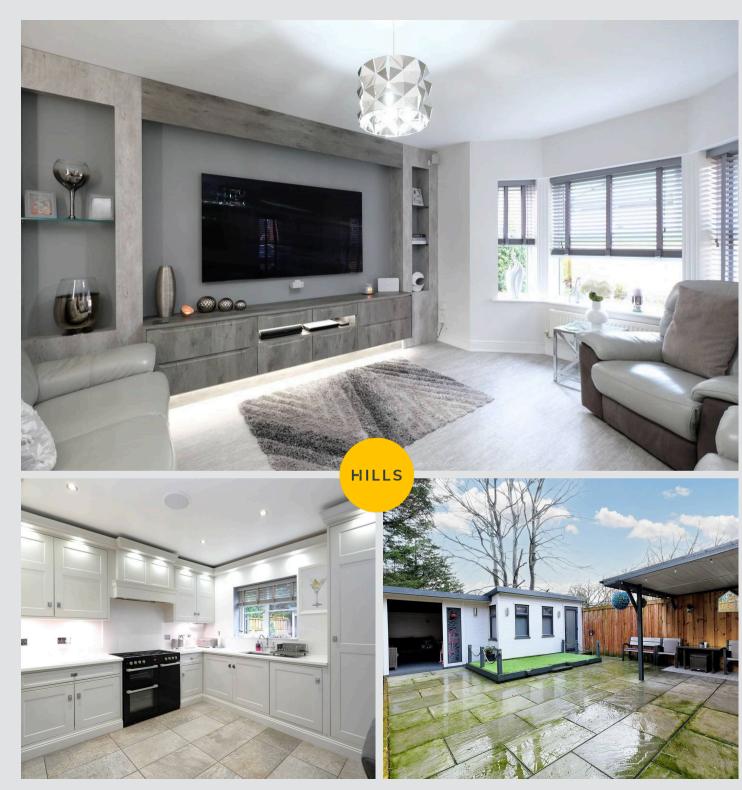

## Lounge

15' 8" x 12' 11" (4.78m x 3.94m)

Featuring a modern media wall. Complete with a ceiling light point, double glazed window, double glazed bay window and wall mounted radiator. Fitted with luxury vinyl tile flooring.

#### Kitchen

17' 8" x 12' 2" (5.38m x 3.71m)

Featuring modern wall and base units with a quartz worktop and sunken composite sink. Gas range with five ring gas hob, integral floor to ceiling fridge freezer, washing machine and dryer. Complete with a ceiling light point, ceiling spotlights, double glazed window, Bose sound system, French doors and wall mounted radiator. Fitted with tiled flooring.

# **Summer House**

Entered via a uPVC front door. Complete with ceiling spotlights, three double glazed windows and composite decking flooring.