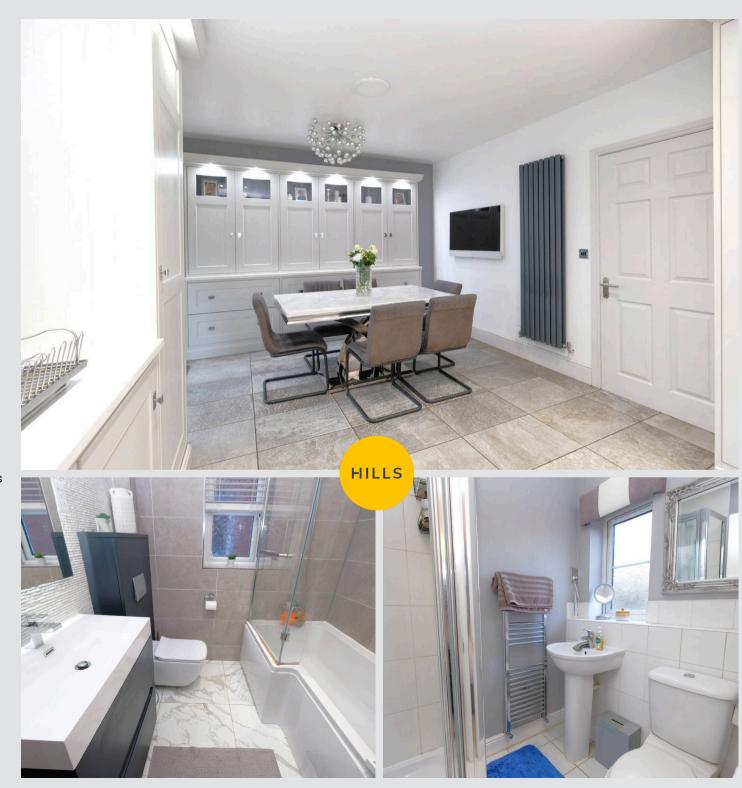

#### Guest W.C.

5' 0" x 4' 4" (1.52m x 1.32m)

Featuring a two piece suite including a hand wash basin and W.C. Complete with a ceiling light point, double glazed window and heated towel rail. Fitted with tiled walls and flooring.

#### En suite

6' 2" x 4' 9" (1.88m x 1.45m)

Featuring a three piece suite including a three piece suite including shower cubicle, hand wash basin and W.C. Complete with ceiling spotlights, double glazed window and heated towel rail. Fitted with part tiled walls and tiled flooring.

# **Family Bathroom**

7' 9" x 6' 6" (2.36m x 1.98m)

Featuring a contemporary three piece suite including a bath with shower over, vanity unit with hand wash basin and W.C. Complete with a double glazed window, heated towel rail and storage. Fitted with tiled walls and flooring.

## En suite

6' 8" x 5' 9" (2.03m x 1.75m)

Featuring a three piece suite including a shower cubicle, hand wash basin and W.C. Complete with ceiling spotlights, wall mounted radiator, part tiled walls and tiled flooring.