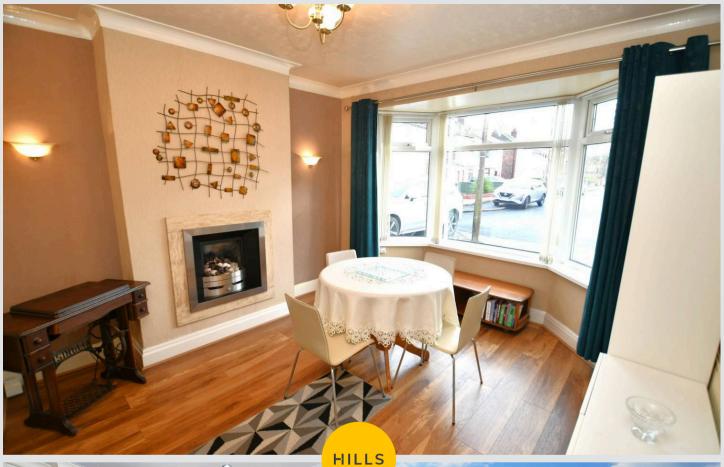

# **Dining Room**

12' 2" x 11' 6" (3.70m x 3.50m)

Complete with ceiling spotlights and a wall mounted radiator. Fitted with wood effect flooring.