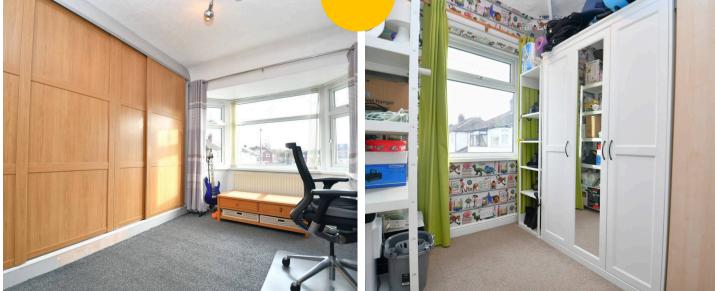

#### **Bedroom Two**

12' 2" x 9' 10" (3.70m x 3.00m)

Complete with a ceiling light point, double glazed window and wall mounted radiator.

#### **Bedroom Three**

8' 6" x 6' 11" (2.60m x 2.10m)

Complete with a ceiling light point, double glazed window and wall mounted radiator.