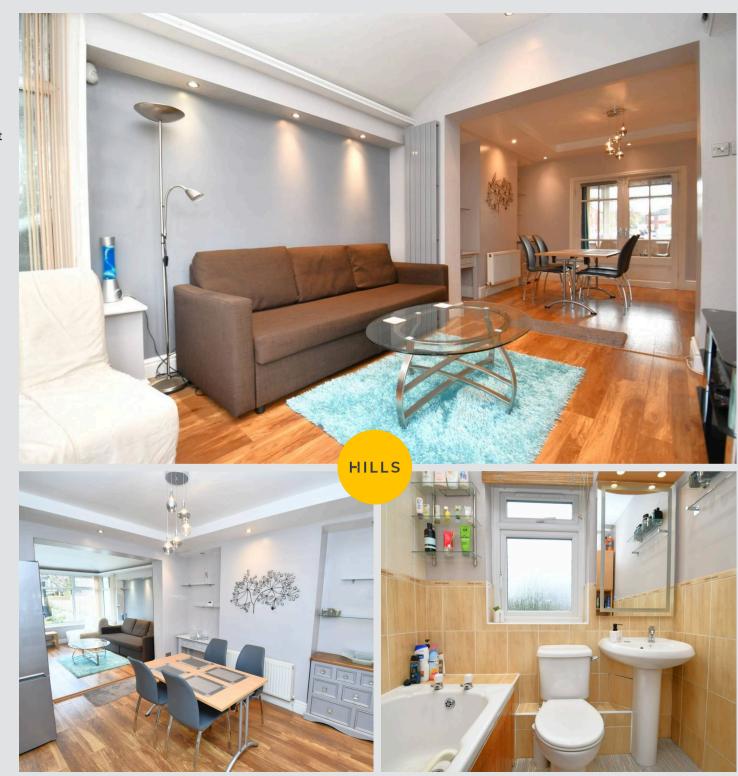

#### Lounge

11' 10" x 11' 2" (3.60m x 3.40m)

Complete with a ceiling light point, double glazed bay window and wall mounted radiator. Fitted with wood effect flooring.

### Conservatory

13' 5" x 10' 6" (4.10m x 3.20m)

Complete with ceiling spotlights, double glazed windows and wall mounted radiator. Fitted with wood effect flooring.

#### Bathroom

13' 1" x 9' 2" (4.00m x 2.80m)

Fitted with a three piece suite including a hand wash basin, WC and bath with over head shower. Ceiling spotlights, double glazed window and wall mounted radiator.