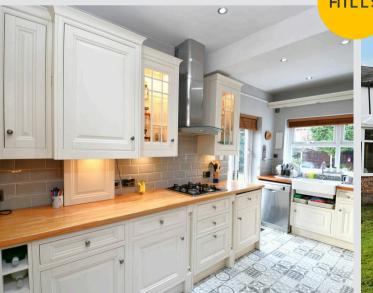

#### Kitchen

16' 1" x 6' 11" (4.90m x 2.10m)

Fitted with a range of wall and base units with complementary work surfaces and integral sink and drainer unit. Integrated oven and hob with space for a washing machine, fridge freezer and dishwasher. Eight ceiling spotlights, double glazed window and patio doors to rear.