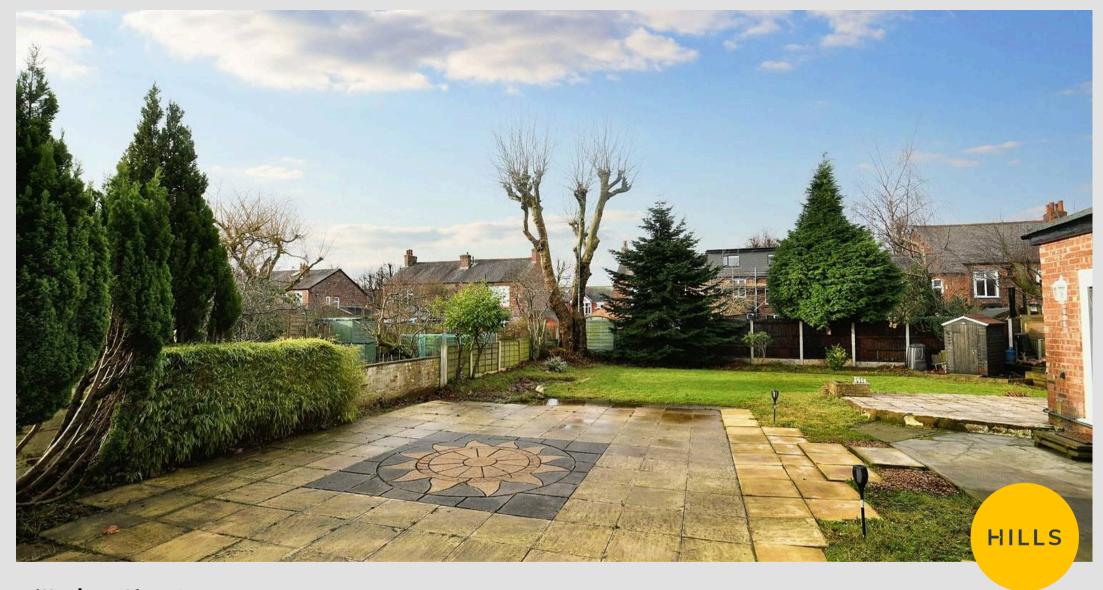

# Externally

Off road parking and garage to the front of the house. Large corner garden with grass and terraced area benefiting from the sun all day to the rear of the house.