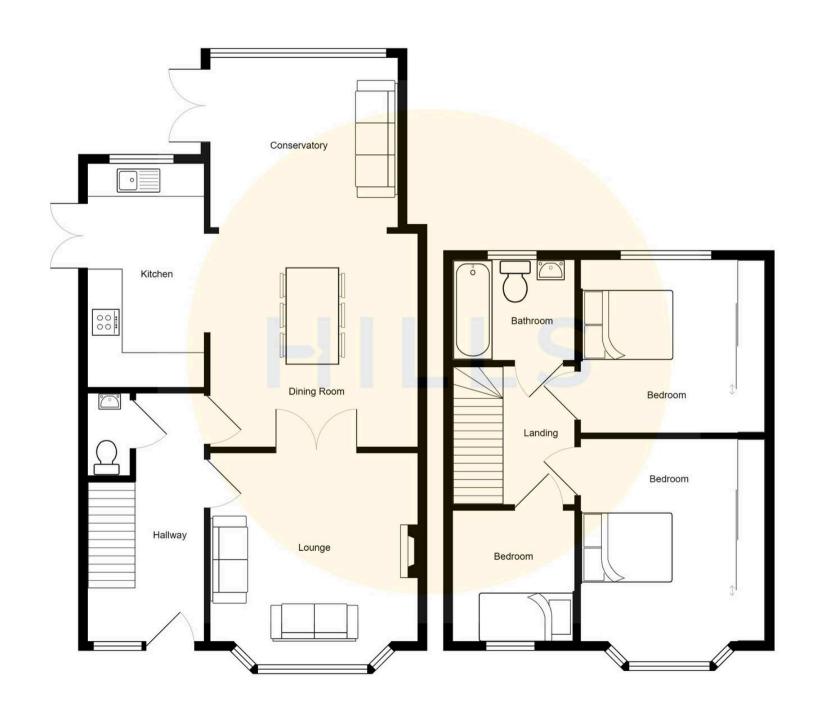

#### Hall

Complete with a ceiling light point and wall mounted radiator.

#### Lounge

11' 10" x 11' 2" (3.60m x 3.40m)

Complete with a ceiling light point, double glazed bay window and wall mounted radiator. Fitted with wood effect flooring.

# **Dining Room**

12' 2" x 11' 6" (3.70m x 3.50m)

Complete with ceiling spotlights and a wall mounted radiator. Fitted with wood effect flooring.

#### Kitchen

16' 1" x 6' 11" (4.90m x 2.10m)

Fitted with a range of wall and base units with complementary work surfaces and integral sink and drainer unit. Integrated oven and hob with space for a washing machine, fridge freezer and dishwasher. Eight ceiling spotlights, double glazed window and patio doors to rear.

### Conservatory

13' 5" x 10' 6" (4.10m x 3.20m)

Complete with ceiling spotlights, double glazed windows and wall mounted radiator. Fitted with wood effect flooring.

#### Landing

Complete with a ceiling light point and carpet flooring.

#### **Bedroom One**

13' 1" x 9' 2" (4.00m x 2.80m)

Complete with a ceiling light point, double glazed bay window and wall mounted radiator.

#### **Bedroom Two**

12' 2" x 9' 10" (3.70m x 3.00m)

Complete with a ceiling light point, double glazed window and wall mounted radiator.

#### **Bedroom Three**

8' 6" x 6' 11" (2.60m x 2.10m)

Complete with a ceiling light point, double glazed window and wall mounted radiator.

#### Bathroom

13' 1" x 9' 2" (4.00m x 2.80m)

Fitted with a three piece suite including a hand wash basin, WC and bath with over head shower. Ceiling spotlights, double glazed window and wall mounted radiator.