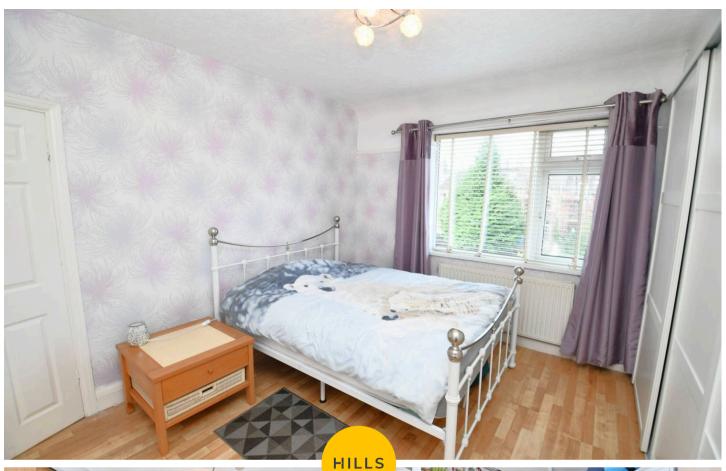

#### **Bedroom One**

13' 1" x 9' 2" (4.00m x 2.80m)

Complete with a ceiling light point, double glazed bay window and wall mounted radiator.

#### **Bedroom Two**

12' 2" x 9' 10" (3.70m x 3.00m)

Complete with a ceiling light point, double glazed window and wall mounted radiator.

#### **Bedroom Three**

8' 6" x 6' 11" (2.60m x 2.10m)

Complete with a ceiling light point, double glazed window and wall mounted radiator.