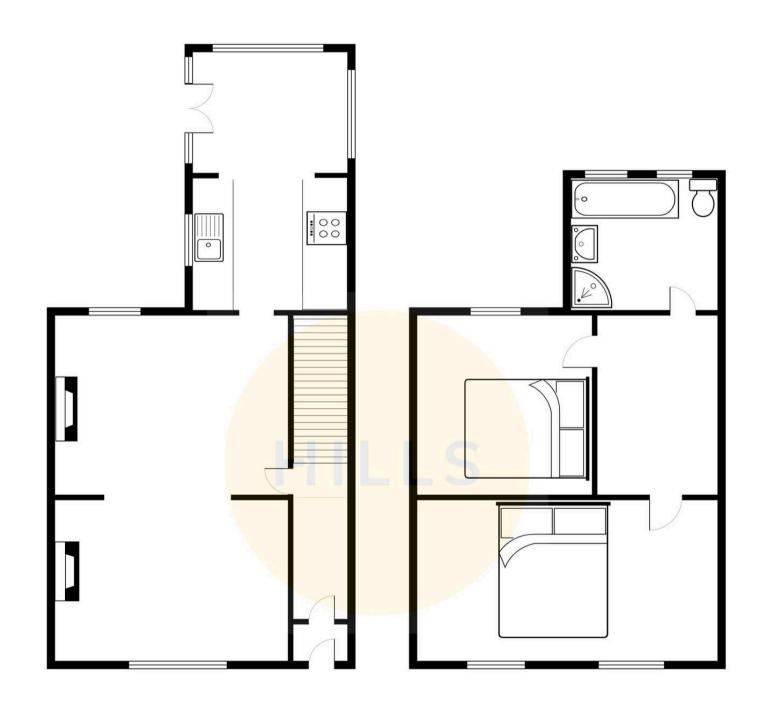

## **Entrance Hallway**

Complete with a ceiling light point, wall mounted radiator and carpet flooring.

# **Reception Room One**

11' 3" x 10' 8" (3.43m x 3.25m)

Complete with a gas fire, double glazed window and wall mounted radiator. Fitted with carpet flooring.

# **Reception Room Two**

12' 3" x 11' 8" (3.73m x 3.56m)

Featuring a gas fire. Complete with a ceiling light point, double glazed window and wall mounted radiator. Fitted with carpet flooring.

## **Kitchen**

8' 8" x 7' 8" (2.64m x 2.34m)

Featuring complementary wall and base units with gas hob and electric oven. Space for a washing machine and fridge freezer.

Complete with a ceiling light point, part tiled walls and tiled flooring. Boiler.

## Conservatory

8' 2" x 7' 9" (2.49m x 2.36m)

Complete with a wall light point, French doors and tiled flooring.

## Landing

Complete with a ceiling light point, wall mounted radiator and carpet flooring. Loft access.

### **Bedroom One**

13' 6" x 11' 1" (4.11m x 3.38m)

Featuring fitted wardrobes. Complete with a ceiling light point, two double glazed windows and wall mounted radiator. Fitted with carpet flooring.

### **Bedroom Two**

12' 8" x 9' 4" (3.86m x 2.84m)

Featuring fitted wardrobes. Complete with a ceiling light point, double glazed window and wall mounted radiator. Fitted with carpet flooring.

### Bathroom

8' 5" x 7' 6" (2.57m x 2.29m)

Featuring a four piece suite including jacuzzi bath, shower cubicle, vanity unit with hand wash basin and W.C. Complete with ceiling spotlights, tiled walls and flooring.