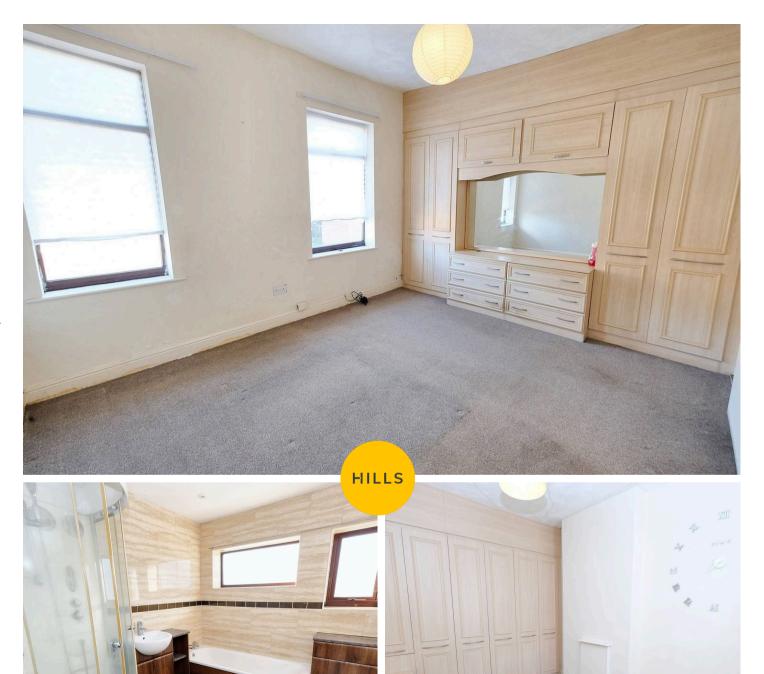

### **Bedroom One**

13' 6" x 11' 1" (4.11m x 3.38m)

Featuring fitted wardrobes. Complete with a ceiling light point, two double glazed windows and wall mounted radiator. Fitted with carpet flooring.

### **Bedroom Two**

12' 8" x 9' 4" (3.86m x 2.84m)

Featuring fitted wardrobes. Complete with a ceiling light point, double glazed window and wall mounted radiator. Fitted with carpet flooring.

### Bathroom

8' 5" x 7' 6" (2.57m x 2.29m)

Featuring a four piece suite including jacuzzi bath, shower cubicle, vanity unit with hand wash basin and W.C. Complete with ceiling spotlights, tiled walls and flooring.