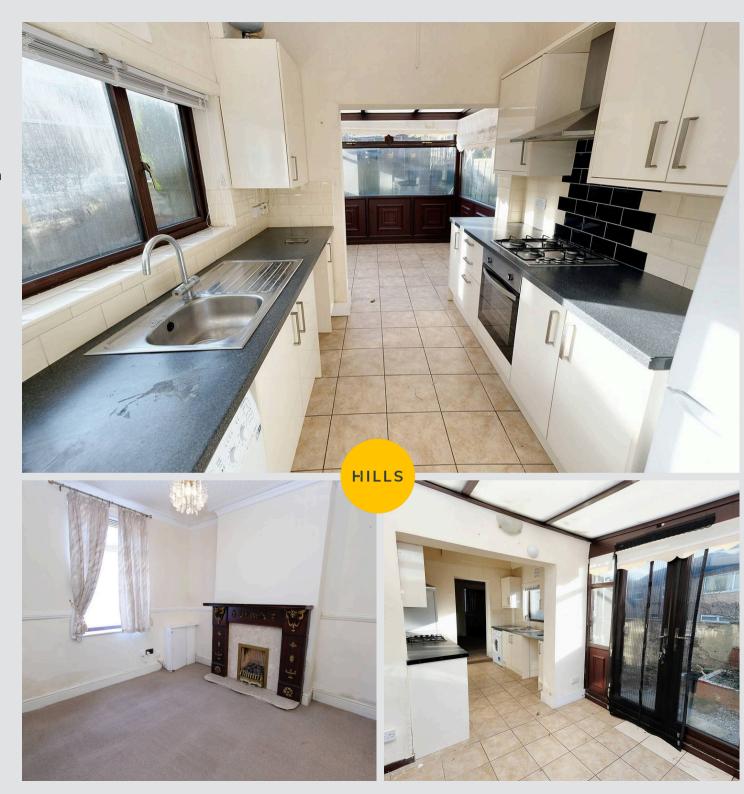

## **Kitchen**

8' 8" x 7' 8" (2.64m x 2.34m)

Featuring complementary wall and base units with gas hob and electric oven. Space for a washing machine and fridge freezer.

Complete with a ceiling light point, part tiled walls and tiled flooring. Boiler.

## Conservatory

8' 2" x 7' 9" (2.49m x 2.36m)

Complete with a wall light point, French doors and tiled flooring.

# **Reception Room One**

11' 3" x 10' 8" (3.43m x 3.25m)

Complete with a gas fire, double glazed window and wall mounted radiator. Fitted with carpet flooring.