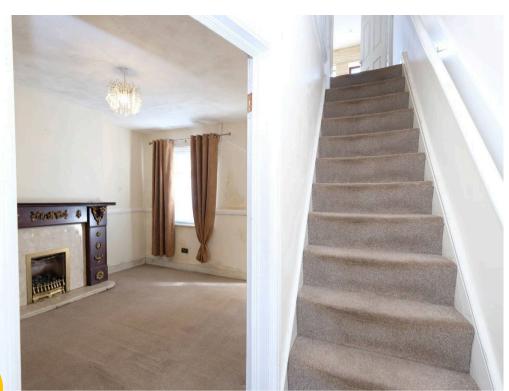

# **Reception Room One**

11' 3" x 10' 8" (3.43m x 3.25m)

Complete with a gas fire, double glazed window and wall mounted radiator. Fitted with carpet flooring.

## Landing

Complete with a ceiling light point, wall mounted radiator and carpet flooring. Loft access.