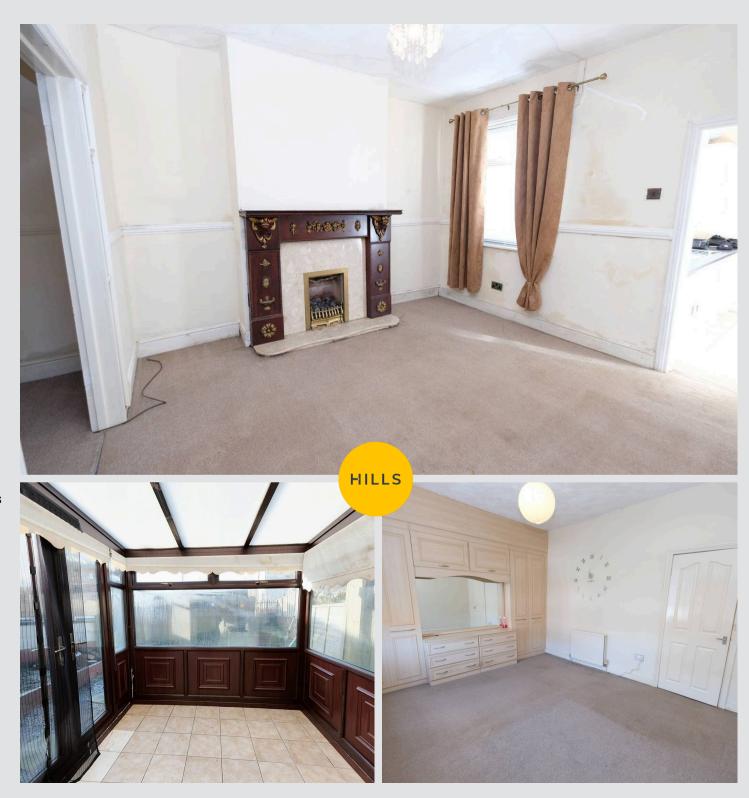

# **Reception Room One**

11' 3" x 10' 8" (3.43m x 3.25m)

Complete with a gas fire, double glazed window and wall mounted radiator. Fitted with carpet flooring.

# **Reception Room Two**

12' 3" x 11' 8" (3.73m x 3.56m)

Featuring a gas fire. Complete with a ceiling light point, double glazed window and wall mounted radiator. Fitted with carpet flooring.

## Conservatory

8' 2" x 7' 9" (2.49m x 2.36m)

Complete with a wall light point, French doors and tiled flooring.