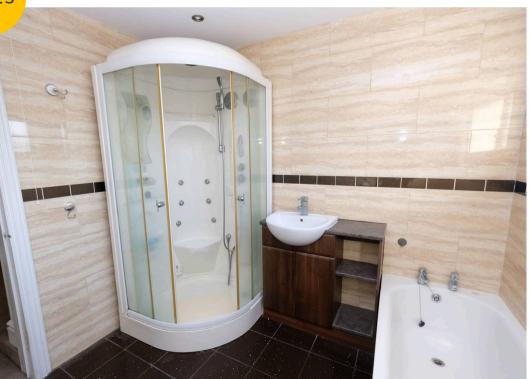

### Bathroom

8' 5" x 7' 6" (2.57m x 2.29m)

Featuring a four piece suite including jacuzzi bath, shower cubicle, vanity unit with hand wash basin and W.C. Complete with ceiling spotlights, tiled walls and flooring.