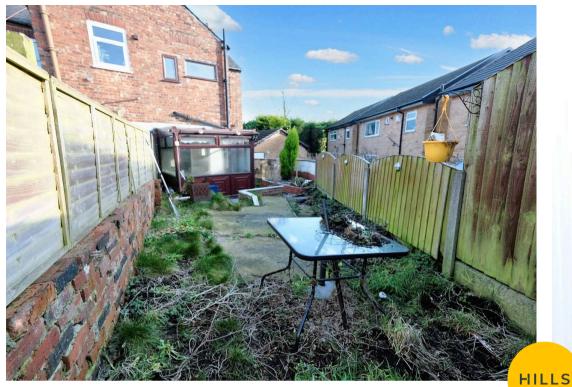

### External

To the rear of the property is a garden with raised concrete area, decorative stone and raised stepping stones.