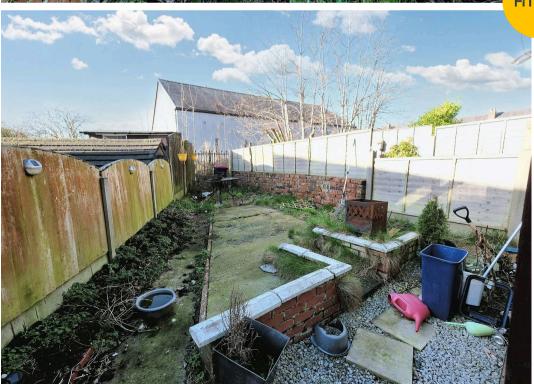

### External

To the rear of the property is a garden with raised concrete area, decorative stone and raised stepping stones.