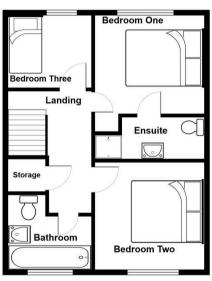

#### Bedroom One

11' 2" x 8' 6" (3.40m x 2.59m)

## Family Bathroom

7' 0" x 6' 2" (2.13m x 1.88m)

## Landing

11' 1" x 6' 0" (3.38m x 1.83m)

#### En-suite

8' 6" x 7' 4" (2.59m x 2.23m)

### **Bedroom Two**

10' 2" x 8' 6" (3.10m x 2.59m)

#### **Bedroom Three**

8' 10" x 6' 2" (2.69m x 1.88m)