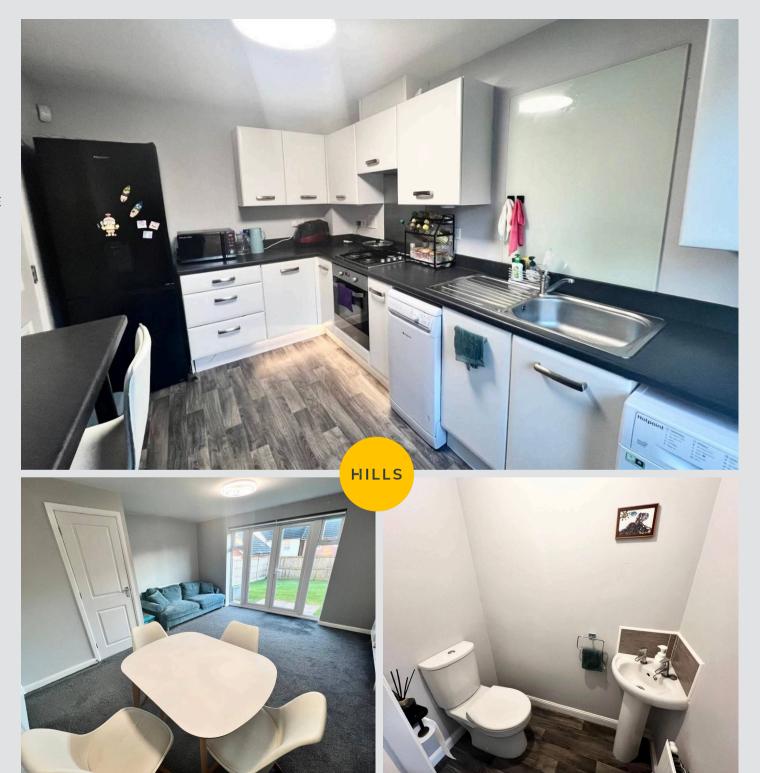

#### Kitchen

12' 2" x 7' 6" (3.71m x 2.28m)

## Lounge / Diner

15' 1" x 14' 6" (4.59m x 4.42m)

#### WC

4' 7" x 3' 1" (1.40m x 0.94m)