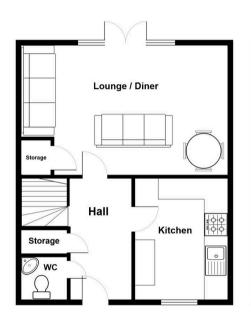

#### Kitchen

12' 2" x 7' 6" (3.71m x 2.28m)

## Lounge / Diner

15' 1" x 14' 6" (4.59m x 4.42m)

#### WC

4' 7" x 3' 1" (1.40m x 0.94m)

#### **Entrance Hall**

12' 2" x 3' 5" (3.71m x 1.04m)