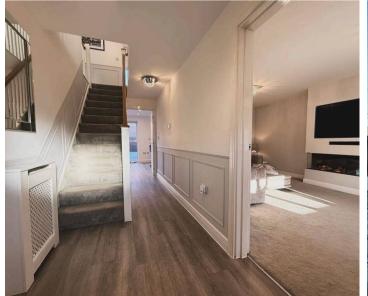

#### Hall

17' 9" x 5' 11" (5.40m x 1.80m)

## Landing

9' 2" x 8' 6" (2.80m x 2.60m)