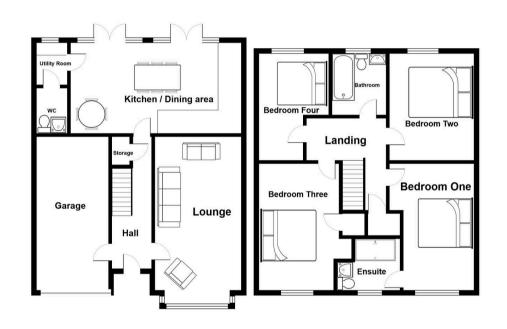

# Kitchen / Dining Area

22' 4" x 10' 11" (6.80m x 3.33m)

# Lounge

19' 3" x 11' 8" (5.86m x 3.55m)

# **Utility Room**

5' 11" x 4' 3" (1.80m x 1.30m)

## wc

4' 9" x 4' 3" (1.44m x 1.30m)

#### Hall

17' 9" x 5' 11" (5.40m x 1.80m)

#### **Bedroom One**

16' 10" x 11' 8" (5.13m x 3.55m)

# En-suite

6' 0" x 5' 3" (1.82m x 1.60m)

#### **Bedroom Two**

13' 6" x 11' 8" (4.12m x 3.55m)

#### **Bedroom Three**

14' 3" x 8' 10" (4.35m x 2.69m)

#### **Bedroom Four**

13' 6" x 8' 4" (4.12m x 2.54m)

#### Bathroom

7' 10" x 6' 6" (2.40m x 1.97m)

## Landing

9' 2" x 8' 6" (2.80m x 2.60m)