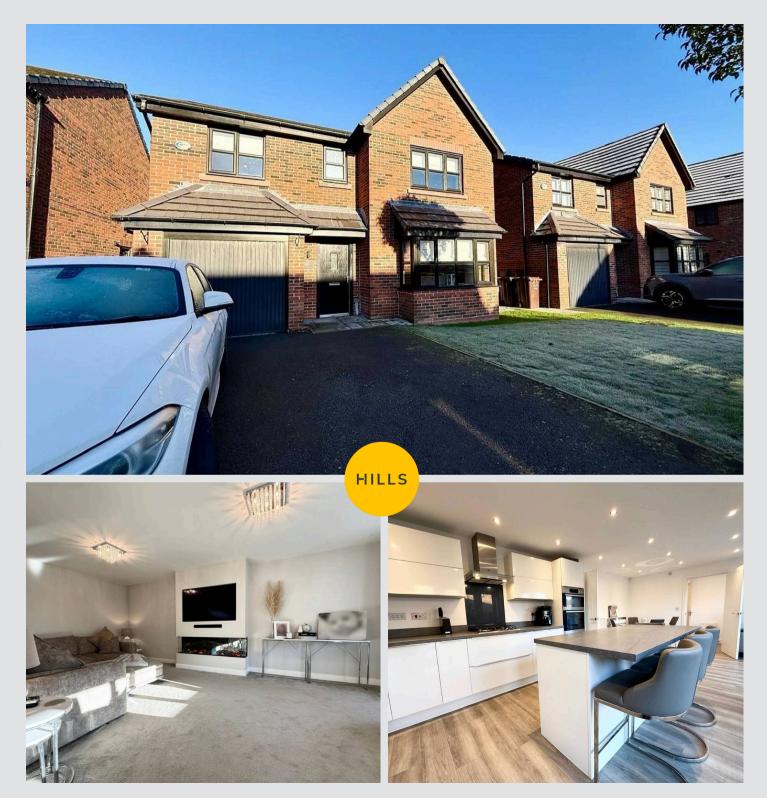

# Kitchen / Dining Area

22' 4" x 10' 11" (6.80m x 3.33m)

# Lounge

19' 3" x 11' 8" (5.86m x 3.55m)