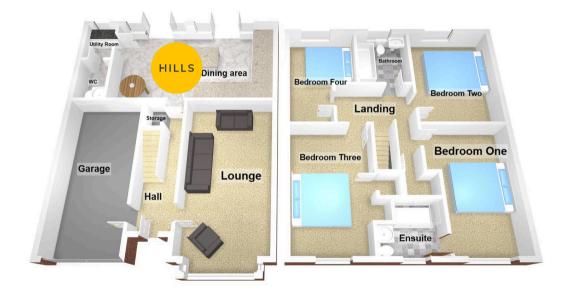

# Kitchen / Dining Area

22' 4" x 10' 11" (6.80m x 3.33m)

# Lounge

19' 3" x 11' 8" (5.86m x 3.55m)

# **Utility Room**

5' 11" x 4' 3" (1.80m x 1.30m)

## wc

4' 9" x 4' 3" (1.44m x 1.30m)

#### Hall

17' 9" x 5' 11" (5.40m x 1.80m)

#### **Bedroom One**

16' 10" x 11' 8" (5.13m x 3.55m)

# En-suite

6' 0" x 5' 3" (1.82m x 1.60m)

#### **Bedroom Two**

13' 6" x 11' 8" (4.12m x 3.55m)

#### **Bedroom Three**

14' 3" x 8' 10" (4.35m x 2.69m)

#### **Bedroom Four**

13' 6" x 8' 4" (4.12m x 2.54m)

#### Bathroom

7' 10" x 6' 6" (2.40m x 1.97m)

## Landing

9' 2" x 8' 6" (2.80m x 2.60m)