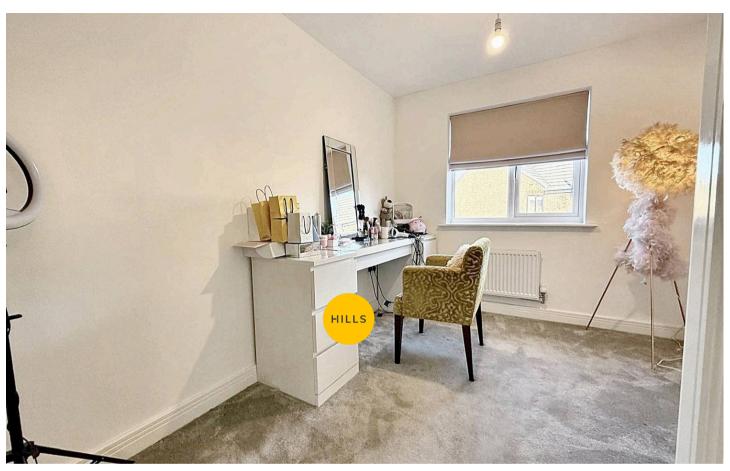

#### **Bedroom Two**

13' 6" x 11' 8" (4.12m x 3.55m)

#### **Bedroom Three**

14' 3" x 8' 10" (4.35m x 2.69m)

#### **Bedroom Four**

13' 6" x 8' 4" (4.12m x 2.54m)