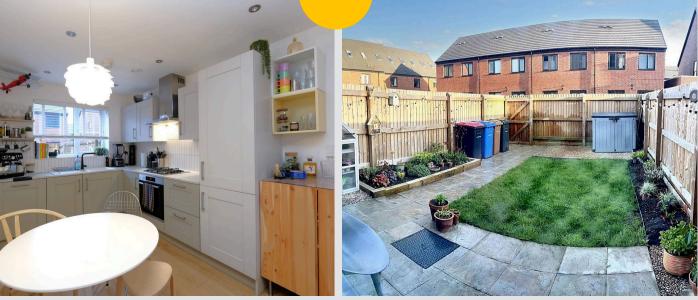

# Kitchen

# 9' 6" x 8' 0" (2.90m x 2.44m)

Featuring modern wall and base units with composite sink and stainless steel extractor. Integral gas hob and electric oven, fridge freezer and dishwasher. Complete with a ceiling light point, ceiling spotlights, double glazed window and wall mounted radiator. Fitted with laminate flooring.

#### External

To the rear of the property is a garden with paved patio with raised planters, lawn with planted borders and stoned area to the rear. Gated rear access.