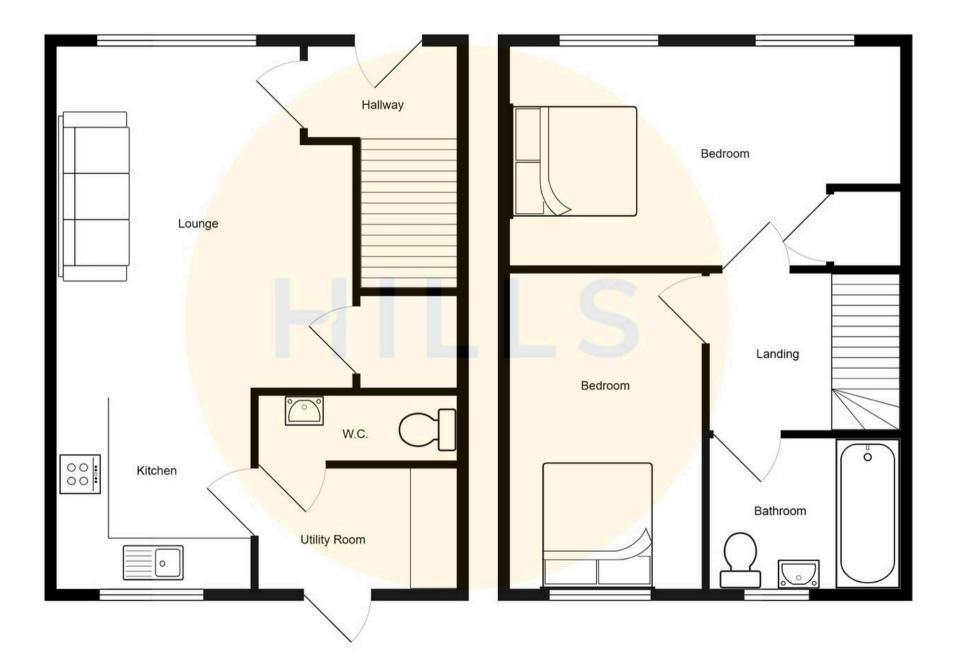

#### **Entrance Hallway**

A welcoming entrance hallway entered via a composite front door. Complete with a ceiling light point, wall mounted radiator and luxury vinyl tile flooring.

## Lounge

# 15' 4" x 11' 7" (4.67m x 3.53m)

Complete with a ceiling light point, double glazed window and wall mounted radiator. Fitted with luxury vinyl tile flooring. Understairs storage.

# Kitchen

# 9' 6" x 8' 0" (2.90m x 2.44m)

Featuring modern wall and base units with composite sink and stainless steel extractor. Integral gas hob and electric oven, fridge freezer and dishwasher. Complete with a ceiling light point, ceiling spotlights, double glazed window and wall mounted radiator. Fitted with laminate flooring.

# Utility Room

## 6' 8" x 6' 1" (2.03m x 1.85m)

Featuring complementary wall and base units with space for a washer. Complete with a ceiling light point, wall mounted radiator, boiler and uPVC door. Fitted with luxury vinyl tile flooring.

# Downstairs W.C.

# 6' 9" x 3' 2" (2.06m x 0.97m)

Featuring a two piece suite including a hand wash basin and W.C. Complete with ceiling spotlights, wall mounted radiator, tiled splashback and tiled flooring.

#### Landing

Complete with a ceiling light point and carpet flooring. Loft access.

#### **Bedroom One**

# 15' 2" x 11' 2" (4.62m x 3.40m)

Featuring a fitted closet. Complete with a ceiling light point, two wall light points, double glazed window and wall mounted radiator. Fitted with luxury vinyl tile flooring.

#### Bedroom Two

# 13' 4" x 8' 0" (4.06m x 2.44m)

Complete with a ceiling light point, double glazed window and wall mounted radiator. Fitted with luxury vinyl tile flooring.

#### Bathroom

# 6' 8" x 5' 5" (2.03m x 1.65m)

Featuring a three piece suite including bath with shower over, hand wash basin and W.C. Complete with ceiling spotlights, double glazed window and wall mounted radiator. Fitted with part tiled walls and stone tile flooring.