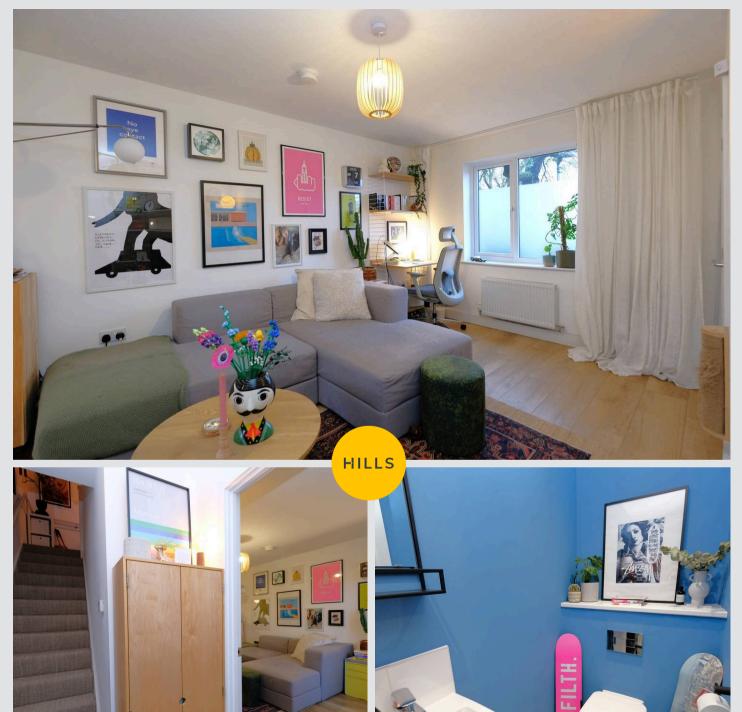

## Lounge

# 15' 4" x 11' 7" (4.67m x 3.53m)

Complete with a ceiling light point, double glazed window and wall mounted radiator. Fitted with luxury vinyl tile flooring. Understairs storage.

# Downstairs W.C.

# 6' 9" x 3' 2" (2.06m x 0.97m)

Featuring a two piece suite including a hand wash basin and W.C. Complete with ceiling spotlights, wall mounted radiator, tiled splashback and tiled flooring.