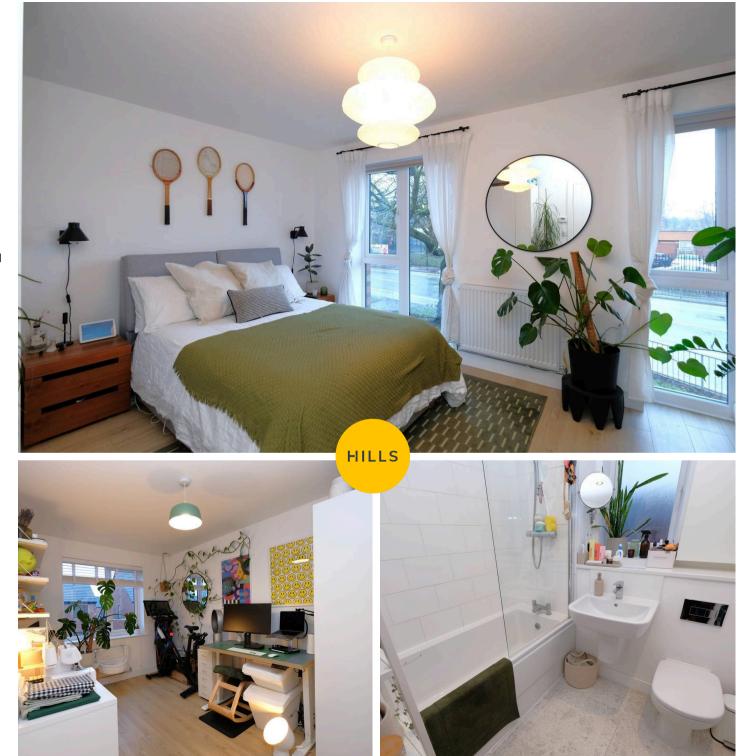

#### **Bedroom One**

# 15' 2" x 11' 2" (4.62m x 3.40m)

Featuring a fitted closet. Complete with a ceiling light point, two wall light points, double glazed window and wall mounted radiator. Fitted with luxury vinyl tile flooring.

#### Bathroom

# 6' 8" x 5' 5" (2.03m x 1.65m)

Featuring a three piece suite including bath with shower over, hand wash basin and W.C. Complete with ceiling spotlights, double glazed window and wall mounted radiator. Fitted with part tiled walls and stone tile flooring.