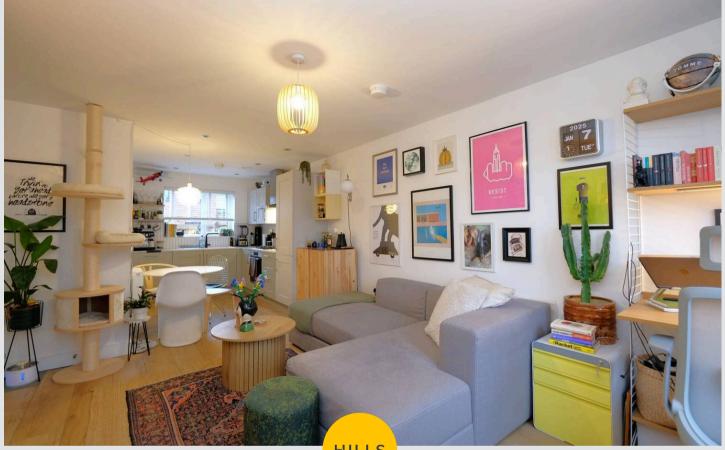

## Lounge

# 15' 4" x 11' 7" (4.67m x 3.53m)

Complete with a ceiling light point, double glazed window and wall mounted radiator. Fitted with luxury vinyl tile flooring. Understairs storage.