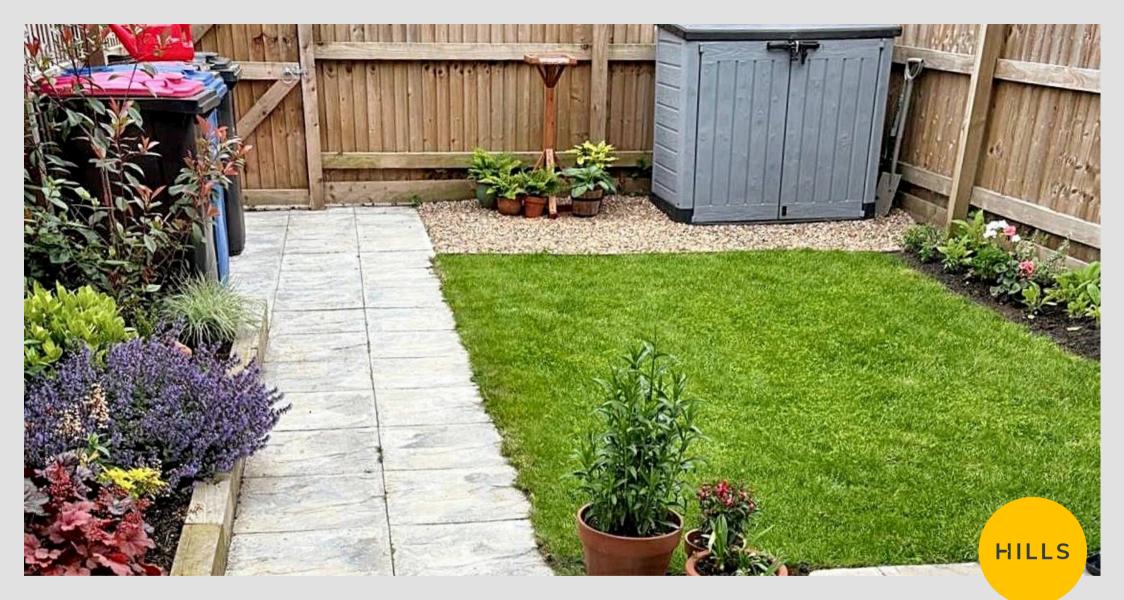

#### External

To the rear of the property is a garden with paved patio with raised planters, lawn with planted borders and stoned area to the rear. Gated rear access.