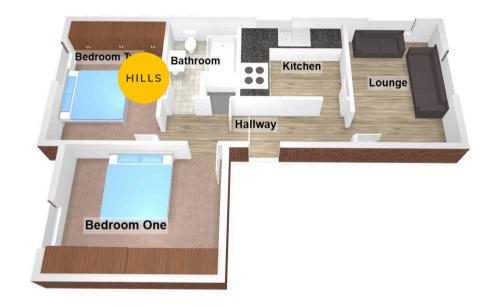

# **Apartment 11**

Wardley Hall Court, Manchester

LOOKING FOR A HIGH SPEC APARTMENT IN THE WARDLEY AREA? A beautifully presented second floor property! Access via a secure communal entrance. The apartment offers a spacious lounge, a modern fitted kitchen, two double bedrooms, a modern bathroom and a hallway. Both bedrooms Council Tax band: B

## Lounge

12' 6" x 12' 2" (3.80m x 3.70m)

## Kitchen

8' 2" x 9' 10" (2.50m x 3.00m)

#### Bedroom One

10' 10" x 12' 2" (3.30m x 3.70m)

#### Bedroom Two

10' 6" x 8' 6" (3.20m x 2.60m)