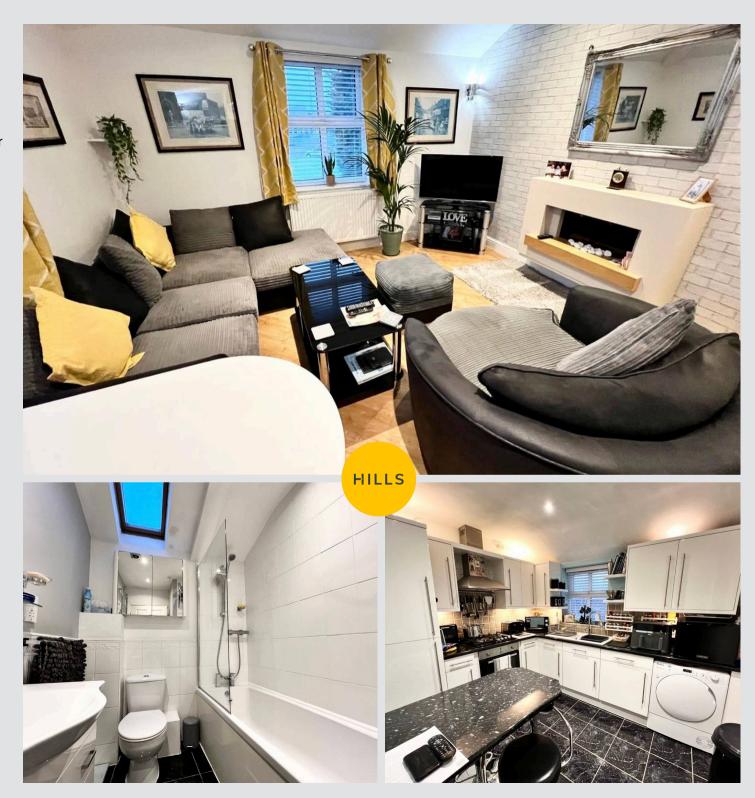

## Lounge

12' 6" x 12' 2" (3.80m x 3.70m)

## Kitchen

8' 2" x 9' 10" (2.50m x 3.00m)