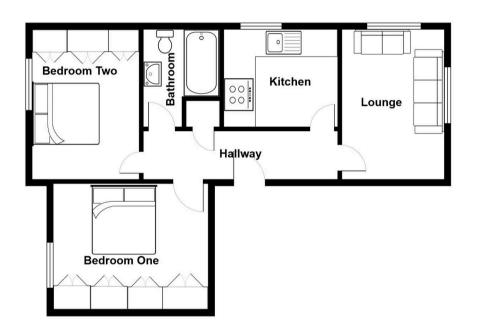

# **Apartment 11**

Wardley Hall Court, Manchester

LOOKING FOR A HIGH SPEC APARTMENT IN THE WARDLEY AREA? A beautifully presented second floor property! Access via a secure communal entrance. The apartment offers a spacious lounge, a modern fitted kitchen, two double bedrooms, a modern bathroom and a hallway. Both bedrooms Council Tax band: B

## Lounge

12' 6" x 12' 2" (3.80m x 3.70m)

## Kitchen

8' 2" x 9' 10" (2.50m x 3.00m)

#### Bedroom One

10' 10" x 12' 2" (3.30m x 3.70m)

#### Bedroom Two

10' 6" x 8' 6" (3.20m x 2.60m)