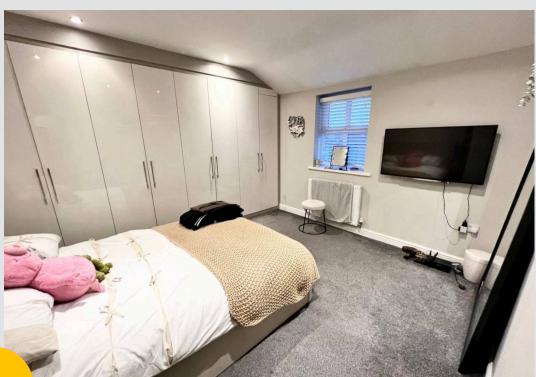

#### Bedroom One

10' 10" x 12' 2" (3.30m x 3.70m)

#### Bedroom Two

10' 6" x 8' 6" (3.20m x 2.60m)