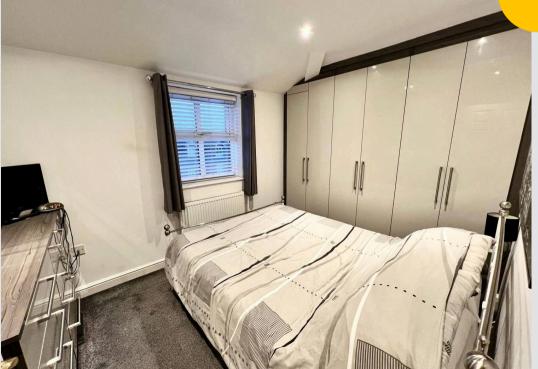

#### Bedroom One

10' 10" x 12' 2" (3.30m x 3.70m)

#### Bedroom Two

10' 6" x 8' 6" (3.20m x 2.60m)