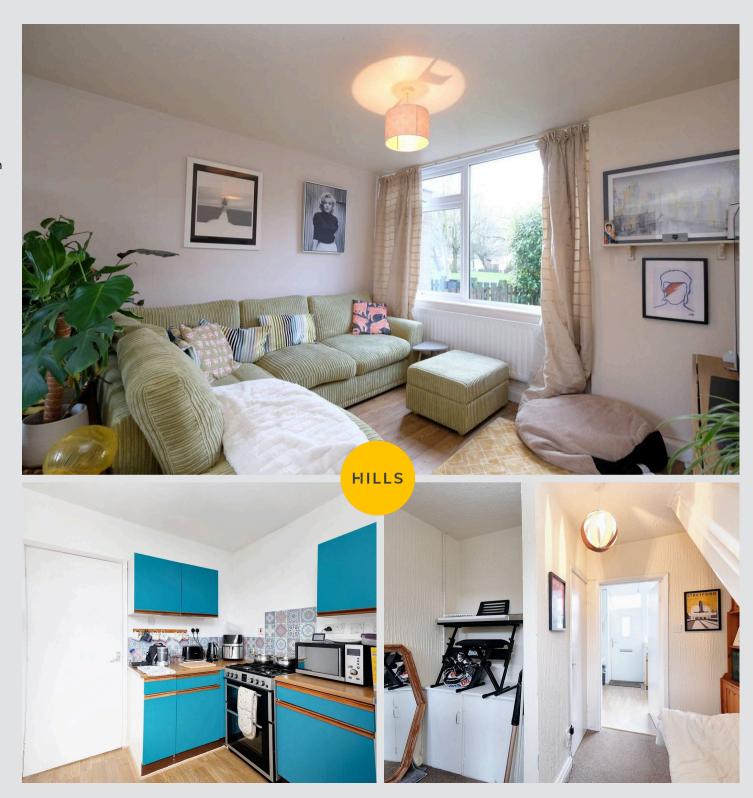

### **Reception Room One**

11' 7" x 21' 2" (3.53m x 6.45m)

Complete with two double glazed windows, two wall mounted radiators and laminate flooring.

#### Kitchen

9' 1" x 13' 4" (2.77m x 4.06m)

Featuring complementary wall and base units with space for a dishwasher, cooker and fridge freezer. Complete with a ceiling light point, double glazed window and wall mounted radiator. Fitted with composite door and laminate flooring.