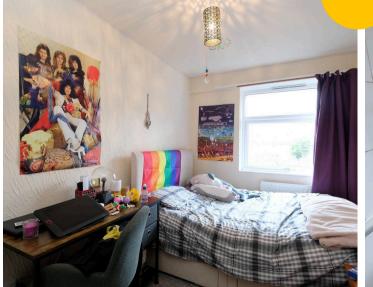

#### **Bedroom One**

11' 11" x 11' 8" (3.62m x 3.55m)

Complete with a ceiling light point, double glazed window and wall mounted radiator. Fitted with carpet flooring.

#### **Bedroom Two**

7' 5" x 11' 9" (2.25m x 3.57m)

Complete with a ceiling light point, double glazed window and wall mounted radiator. Fitted with carpet flooring.

#### **Bedroom Three**

11' 8" x 9' 9" (3.55m x 2.97m)

Complete with a ceiling light point, double glazed window and wall mounted radiator. Fitted with carpet flooring.