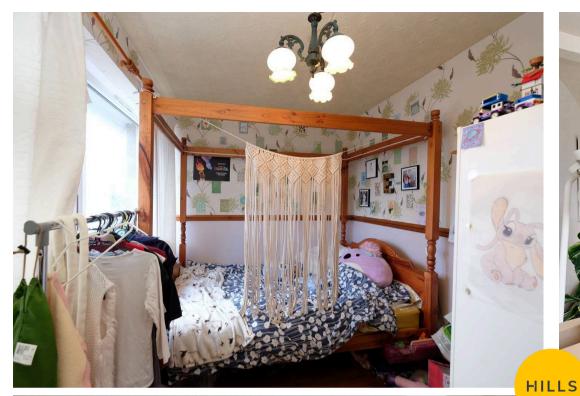

#### **Bedroom One**

11' 11" x 11' 8" (3.62m x 3.55m)

Complete with a ceiling light point, double glazed window and wall mounted radiator. Fitted with carpet flooring.

#### **Bedroom Two**

7' 5" x 11' 9" (2.25m x 3.57m)

Complete with a ceiling light point, double glazed window and wall mounted radiator. Fitted with carpet flooring.

#### **Bedroom Three**

11' 8" x 9' 9" (3.55m x 2.97m)

Complete with a ceiling light point, double glazed window and wall mounted radiator. Fitted with carpet flooring.