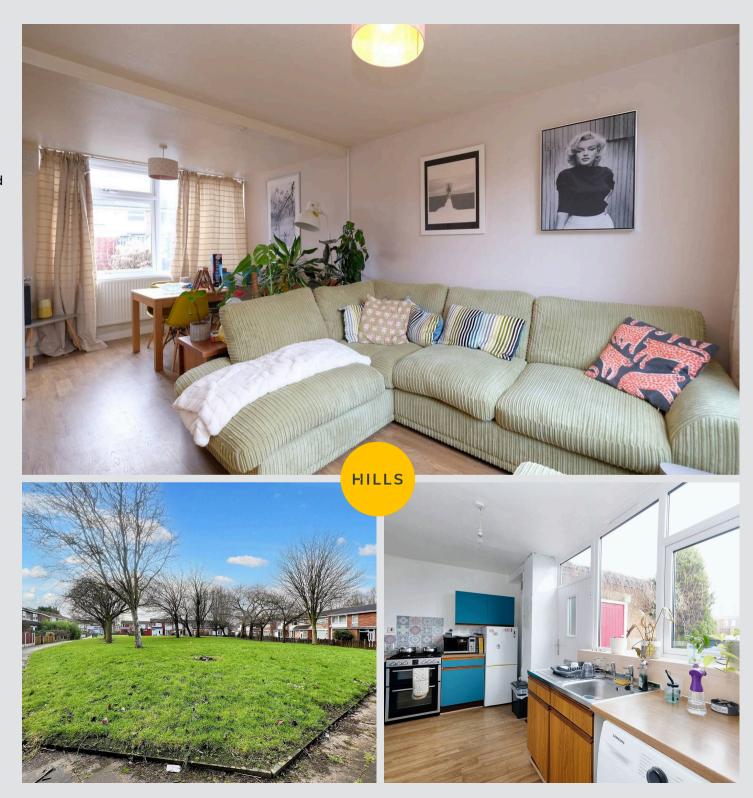

### **Reception Room One**

11' 7" x 21' 2" (3.53m x 6.45m)

Complete with two double glazed windows, two wall mounted radiators and laminate flooring.

#### Kitchen

9' 1" x 13' 4" (2.77m x 4.06m)

Featuring complementary wall and base units with space for a dishwasher, cooker and fridge freezer. Complete with a ceiling light point, double glazed window and wall mounted radiator. Fitted with composite door and laminate flooring.