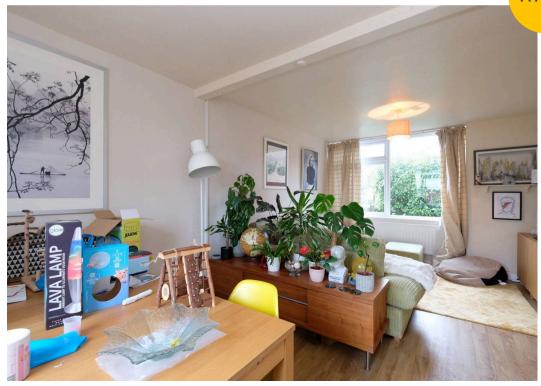

### **Reception Room One**

11' 7" x 21' 2" (3.53m x 6.45m)

Complete with two double glazed windows, two wall mounted radiators and laminate flooring.