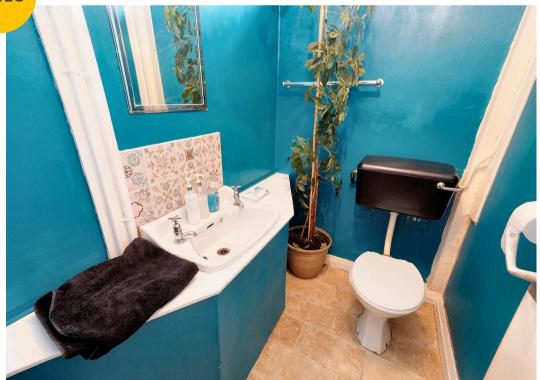

#### **Downstairs W.C.**

5' 11" x 4' 3" (1.81m x 1.30m)

Featuring a two piece suite including a hand wash basin and W.C. Complete with a ceiling light point, double glazed window and lino flooring.