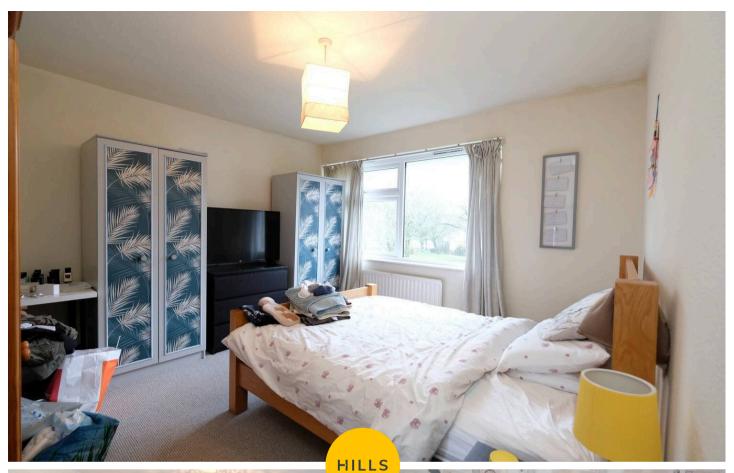

#### **Bedroom One**

11' 11" x 11' 8" (3.62m x 3.55m)

Complete with a ceiling light point, double glazed window and wall mounted radiator. Fitted with carpet flooring.

#### **Bedroom Two**

7' 5" x 11' 9" (2.25m x 3.57m)

Complete with a ceiling light point, double glazed window and wall mounted radiator. Fitted with carpet flooring.

#### **Bedroom Three**

11' 8" x 9' 9" (3.55m x 2.97m)

Complete with a ceiling light point, double glazed window and wall mounted radiator. Fitted with carpet flooring.