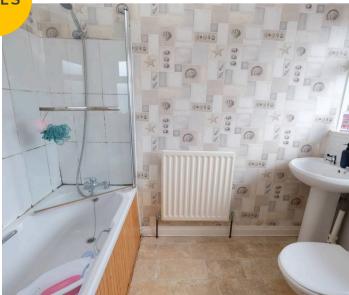

#### Bathroom

8' 8" x 9' 3" (2.63m x 2.81m)

Featuring a three piece suite including a bath, hand wash basin and W.C. Complete with a ceiling light point, double glazed window and wall mounted radiator. Fitted with lino flooring.