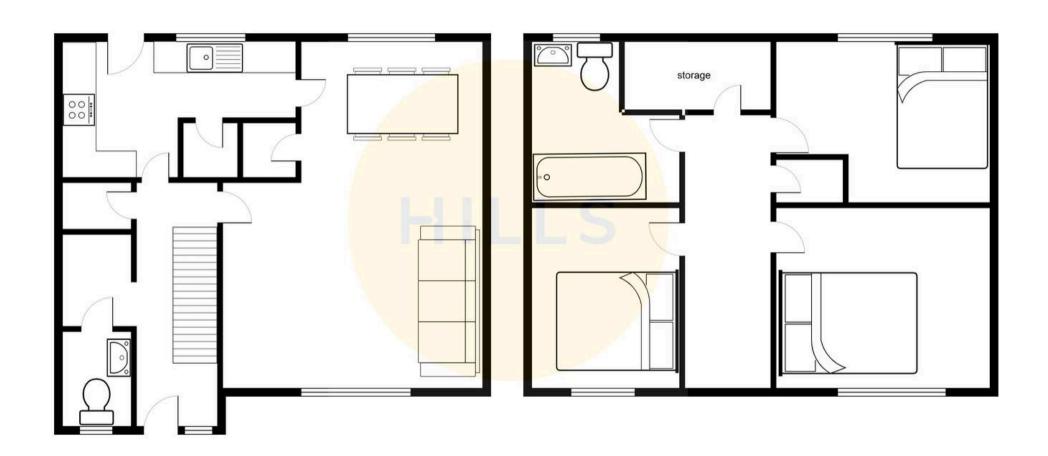

Council Tax band: A

Tenure: Freehold

- Deceptively Spacious Terrace Property, Situated on a Cul De Sac, Over Looking the Green
- Open Plan Lounge & Dining Room
- Fitted Kitchen
- Three Double Bedrooms
- Three Piece Family Bathroom Suite & Downstair W.C.
- Ample Storage Throughout
- Front & Rear Gardens as well as Gated Off Road Parking
- Well Served by Local Amenities & Transport Links

### **Reception Room One**

11' 7" x 21' 2" (3.53m x 6.45m)

Complete with two double glazed windows, two wall mounted radiators and laminate flooring.

#### Kitchen

9' 1" x 13' 4" (2.77m x 4.06m)

Featuring complementary wall and base units with space for a dishwasher, cooker and fridge freezer. Complete with a ceiling light point, double glazed window and wall mounted radiator. Fitted with composite door and laminate flooring.

#### **Downstairs W.C.**

5' 11" x 4' 3" (1.81m x 1.30m)

Featuring a two piece suite including a hand wash basin and W.C. Complete with a ceiling light point, double glazed window and lino flooring.

#### **Bedroom One**

11' 11" x 11' 8" (3.62m x 3.55m)

Complete with a ceiling light point, double glazed window and wall mounted radiator. Fitted with carpet flooring.

#### **Bedroom Two**

7' 5" x 11' 9" (2.25m x 3.57m)

Complete with a ceiling light point, double glazed window and wall mounted radiator. Fitted with carpet flooring.

#### **Bedroom Three**

11' 8" x 9' 9" (3.55m x 2.97m)

Complete with a ceiling light point, double glazed window and wall mounted radiator. Fitted with carpet flooring.

#### Bathroom

8' 8" x 9' 3" (2.63m x 2.81m)

Featuring a three piece suite including a bath, hand wash basin and W.C. Complete with a ceiling light point, double glazed window and wall mounted radiator. Fitted with lino flooring.