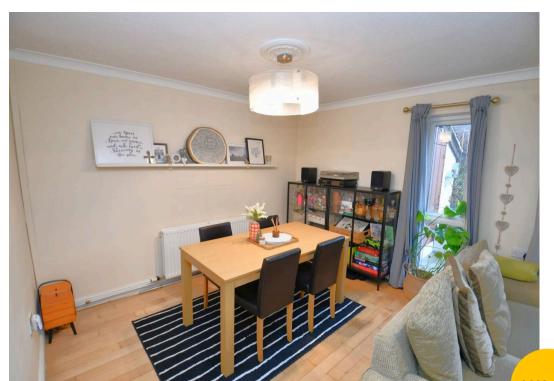

### **Reception Room**

9' 11" x 20' 0" (3.03m x 6.09m)

Complete with a ceiling light point, double glazed patio doors and wall mounted radiator. Fitted with laminate flooring.