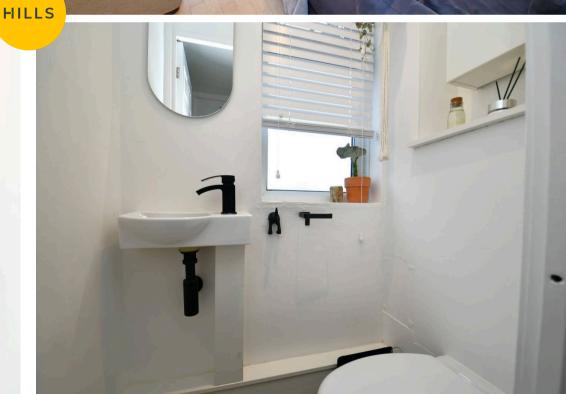

#### **Bathroom**

4' 11" x 6' 0" (1.50m x 1.83m)

Featuring a two piece suite including bath with shower over and hand wash basin. Complete with ceiling spotlights, double glazed window and luxury vinyl tile flooring.

#### W.C.

4' 4" x 2' 6" (1.32m x 0.77m)

Featuring a two piece suite including a hand wash basin and W.C. Complete with ceiling spotlights, double glazed window and luxury vinyl tile flooring.