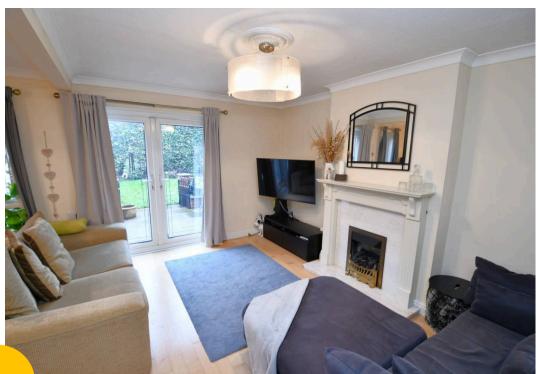

### **Reception Room**

9' 11" x 20' 0" (3.03m x 6.09m)

Complete with a ceiling light point, double glazed patio doors and wall mounted radiator. Fitted with laminate flooring.