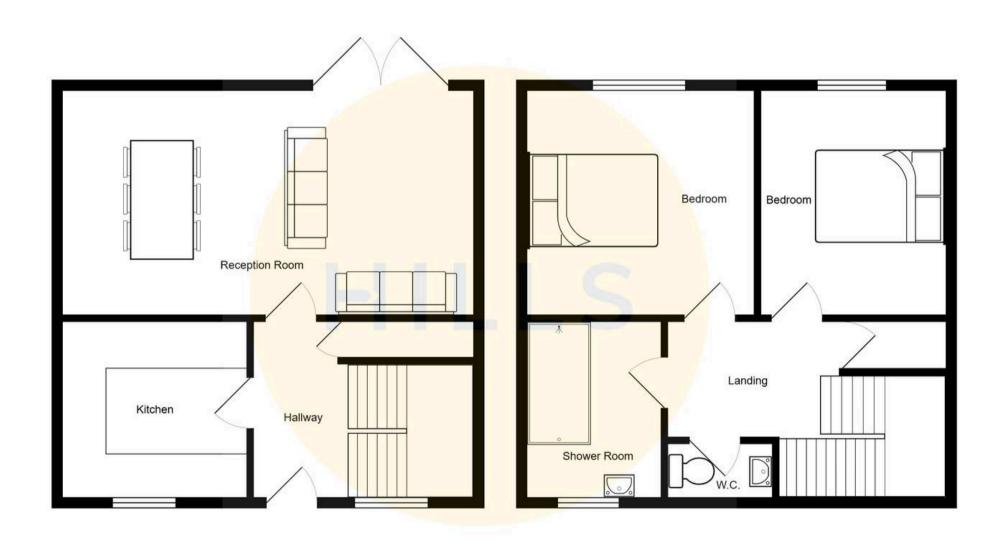

### **Reception Room**

9' 11" x 20' 0" (3.03m x 6.09m)

Complete with a ceiling light point, double glazed patio doors and wall mounted radiator. Fitted with laminate flooring.

#### Kitchen

8' 11" x 9' 8" (2.72m x 2.94m)

Featuring complementary wall and base units with integral cooker and hob, fridge freezer and dishwasher. Space for a washing machine. Complete with ceiling spotlights, double glazed window and luxury vinyl tile flooring.

## Landing

Complete with a ceiling light point and carpet flooring.

#### **Bedroom One**

9' 8" x 7' 9" (2.95m x 2.35m)

Complete with a ceiling light point, double glazed window and wall mounted radiator. Fitted with carpet flooring.

#### **Bedroom Two**

9' 11" x 11' 1" (3.02m x 3.38m)

Complete with a ceiling light point, double glazed window and wall mounted radiator. Fitted with carpet flooring.

#### **Bathroom**

4' 11" x 6' 0" (1.50m x 1.83m)

Featuring a two piece suite including bath with shower over and hand wash basin. Complete with ceiling spotlights, double glazed window and luxury vinyl tile flooring.

#### W.C.

4' 4" x 2' 6" (1.32m x 0.77m)

Featuring a two piece suite including a hand wash basin and W.C. Complete with ceiling spotlights, double glazed window and luxury vinyl tile flooring.