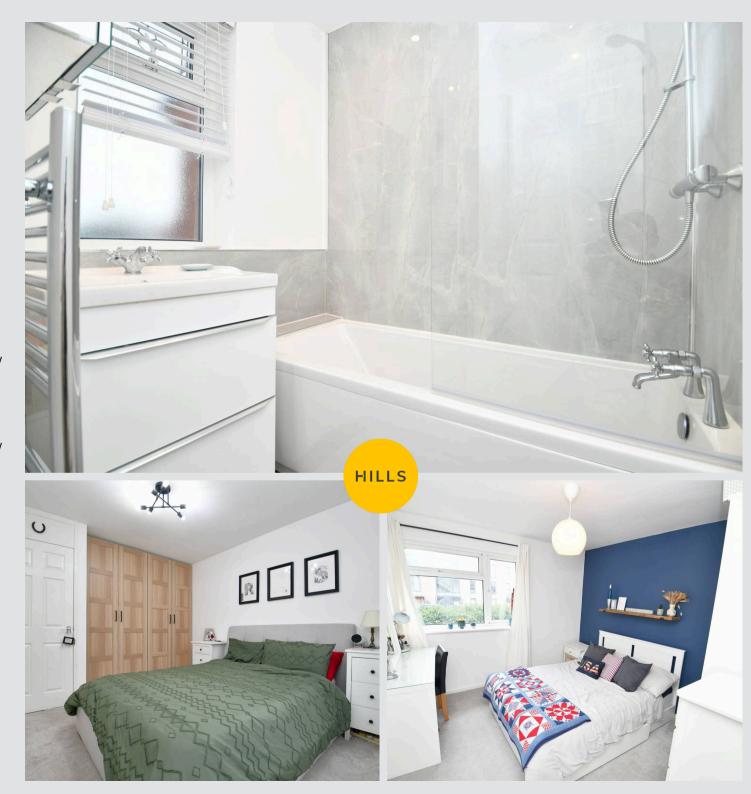

#### **Bedroom One**

9' 8" x 7' 9" (2.95m x 2.35m)

Complete with a ceiling light point, double glazed window and wall mounted radiator. Fitted with carpet flooring.

#### **Bedroom Two**

9' 11" x 11' 1" (3.02m x 3.38m)

Complete with a ceiling light point, double glazed window and wall mounted radiator. Fitted with carpet flooring.

#### **Bathroom**

4' 11" x 6' 0" (1.50m x 1.83m)

Featuring a two piece suite including bath with shower over and hand wash basin. Complete with ceiling spotlights, double glazed window and luxury vinyl tile flooring.