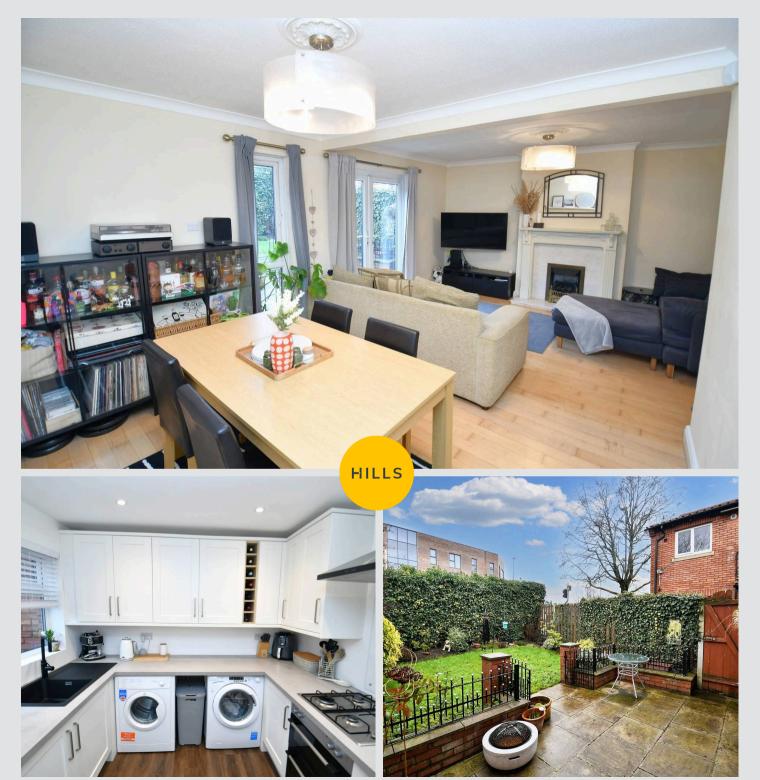

### **Reception Room**

9' 11" x 20' 0" (3.03m x 6.09m)

Complete with a ceiling light point, double glazed patio doors and wall mounted radiator. Fitted with laminate flooring.

#### Kitchen

8' 11" x 9' 8" (2.72m x 2.94m)

Featuring complementary wall and base units with integral cooker and hob, fridge freezer and dishwasher. Space for a washing machine. Complete with ceiling spotlights, double glazed window and luxury vinyl tile flooring.