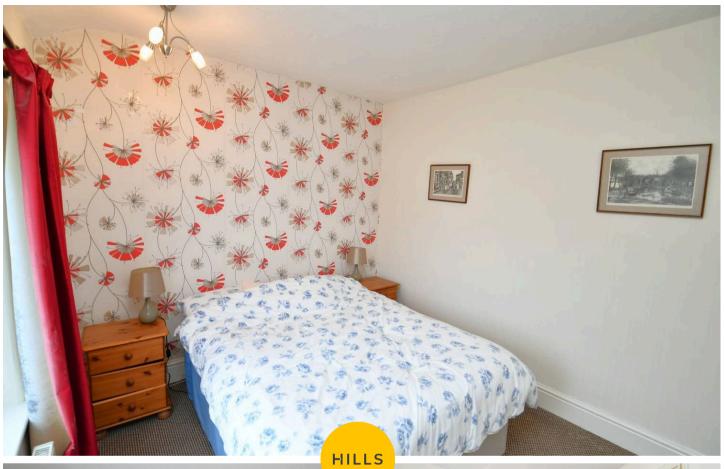

#### **Bedroom One**

9' 9" x 9' 8" (2.98m x 2.95m)

Complete with a ceiling light point, double glazed window and wall mounted radiator. Fitted with carpet flooring.

## Bedroom Two

10' 11" x 8' 10" (3.34m x 2.70m)

Complete with a ceiling light point, double glazed window and wall mounted radiator. Fitted with carpet flooring.

#### **Bedroom Three**

6' 6" x 6' 6" (1.98m x 1.98m)

Complete with a ceiling light point, double glazed window and wall mounted radiator. Fitted with carpet flooring.