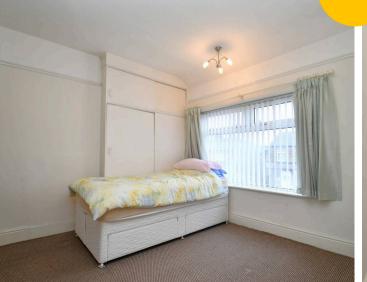

#### **Bedroom One**

9' 9" x 9' 8" (2.98m x 2.95m)

Complete with a ceiling light point, double glazed window and wall mounted radiator. Fitted with carpet flooring.

## Bedroom Two

10' 11" x 8' 10" (3.34m x 2.70m)

Complete with a ceiling light point, double glazed window and wall mounted radiator. Fitted with carpet flooring.

#### **Bedroom Three**

6' 6" x 6' 6" (1.98m x 1.98m)

Complete with a ceiling light point, double glazed window and wall mounted radiator. Fitted with carpet flooring.