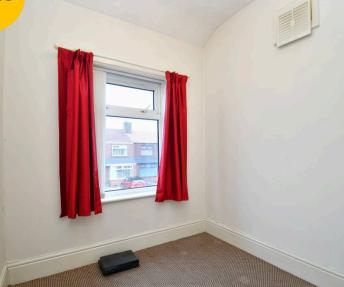

#### **Bedroom Three**

6' 6" x 6' 6" (1.98m x 1.98m)

Complete with a ceiling light point, double glazed window and wall mounted radiator. Fitted with carpet flooring.