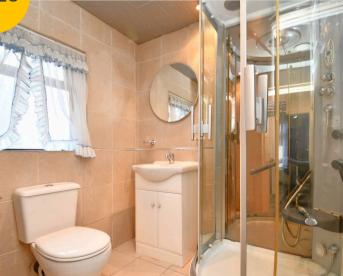

ith carpet flooring.

### Lounge

14' 11" x 10' 11" (4.54m x 3.34m)

Complete with a ceiling light point, double glazed window and wall mounted radiator. Fitted with carpet flooring.

#### Kitchen

14' 11" x 6' 6" (4.55m x 1.99m)

Featuring complementary fitted units with space for a freestanding oven. Complete with two ceiling light points and double glazed window.

#### **Dining Room**

10' 2" x 9' 11" (3.09m x 3.02m)

Complete with a ceiling light point, wall mounted radiator and sliding doors. Fitted with laminate flooring.

### Landing

Complete with a ceiling light point, double glazed window and carpet flooring.

#### **Bedroom One**

9' 9" x 9' 8" (2.98m x 2.95m)

Complete with a ceiling light point, double glazed window and wall mounted radiator. Fitted with carpet flooring.







## Bedroom Two

10' 11" x 8' 10" (3.34m x 2.70m)

Complete with a ceiling light point, double glazed window and wall mounted radiator. Fitted with carpet flooring.

#### **Bedroom Three**

6' 6" x 6' 6" (1.98m x 1.98m)

Complete with a ceiling light point, double glazed window and wall mounted radiator. Fitted with carpet flooring.

#### External

To the front of the property is a driveway with well presented gardens to the front and rear.











# Hills | Salfords Estate Agent

Hills Residential, Sentinel House Albert Street - M30 0SS

0161 707 4900

sales@hills.agency

www.hills.agency/



THE PROPERTY MISDESCRIPTIONS ACT 1991 The Agent has not tested any apparatus, equipment, fixtures and fittings or services and so cannot verify that they are in working order or fit for the purpo