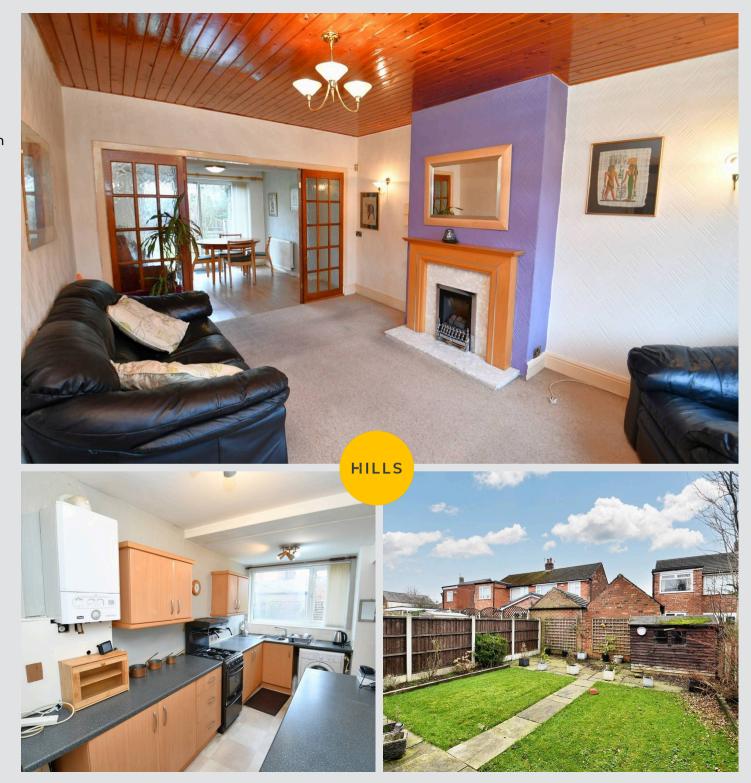

### Lounge

14' 11" x 10' 11" (4.54m x 3.34m)

Complete with a ceiling light point, double glazed window and wall mounted radiator. Fitted with carpet flooring.

#### Kitchen

14' 11" x 6' 6" (4.55m x 1.99m)

Featuring complementary fitted units with space for a freestanding oven. Complete with two ceiling light points and double glazed window.

#### External

To the front of the property is a driveway with well presented gardens to the front and rear.