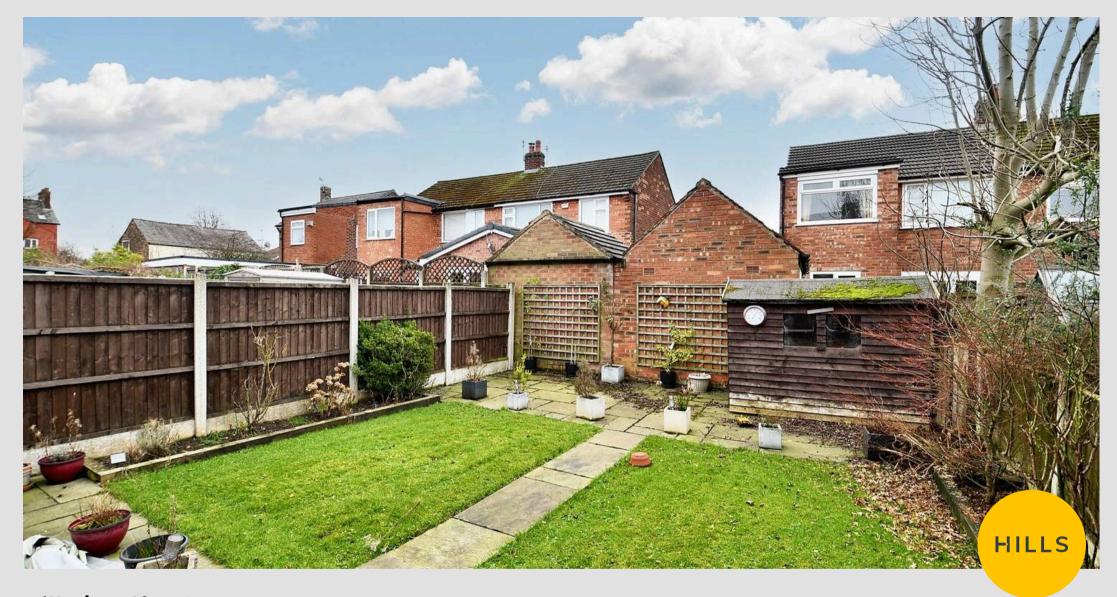

#### External

To the front of the property is a driveway with well presented gardens to the front and rear.