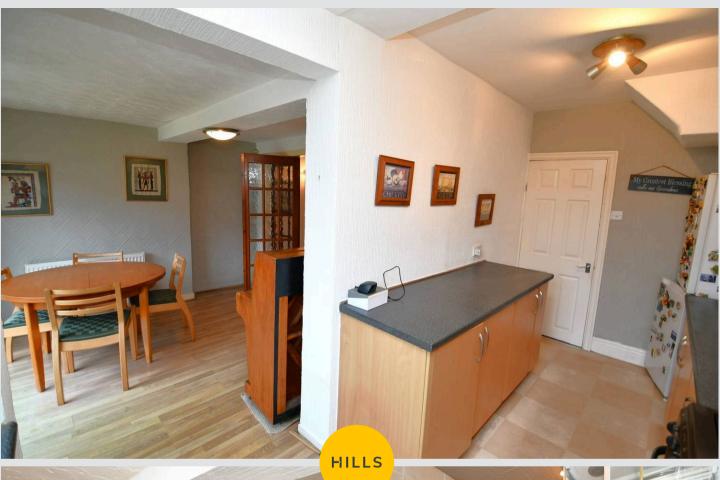

#### **Dining Room**

10' 2" x 9' 11" (3.09m x 3.02m)

Complete with a ceiling light point, wall mounted radiator and sliding doors. Fitted with laminate flooring.