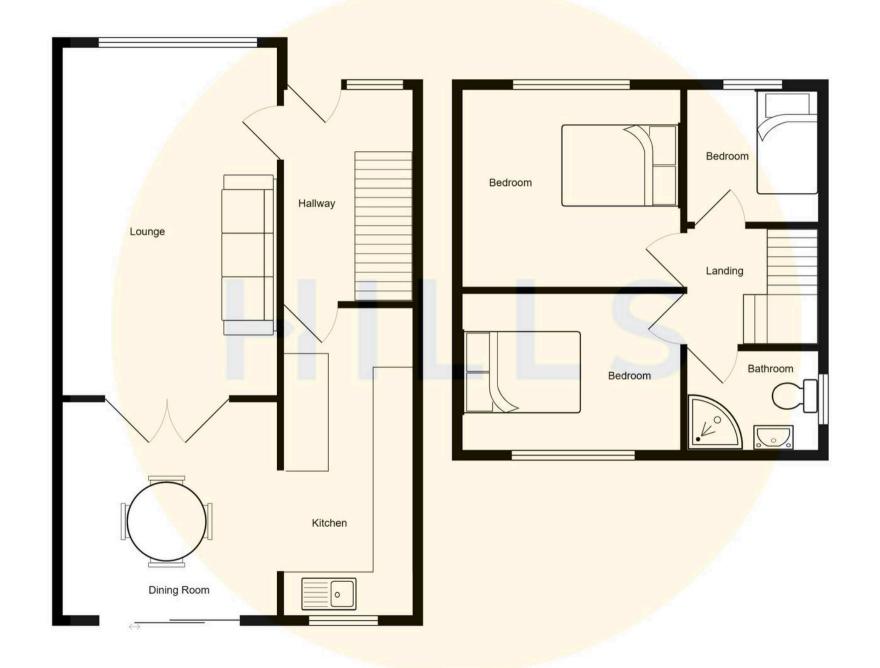

#### Porch

#### **Entrance Hallway**

Complete with a ceiling light point, single glazed window and wall mounted radiator. Fitted with carpet flooring.

### Lounge

14' 11" x 10' 11" (4.54m x 3.34m)

Complete with a ceiling light point, double glazed window and wall mounted radiator. Fitted with carpet flooring.

#### Kitchen

14' 11" x 6' 6" (4.55m x 1.99m)

Featuring complementary fitted units with space for a freestanding oven. Complete with two ceiling light points and double glazed window.

#### **Dining Room**

10' 2" x 9' 11" (3.09m x 3.02m)

Complete with a ceiling light point, wall mounted radiator and sliding doors. Fitted with laminate flooring.

### Landing

Complete with a ceiling light point, double glazed window and carpet flooring.

#### **Bedroom One**

9' 9" x 9' 8" (2.98m x 2.95m)

Complete with a ceiling light point, double glazed window and wall mounted radiator. Fitted with carpet flooring.

## Bedroom Two

10' 11" x 8' 10" (3.34m x 2.70m)

Complete with a ceiling light point, double glazed window and wall mounted radiator. Fitted with carpet flooring.

#### **Bedroom Three**

6' 6" x 6' 6" (1.98m x 1.98m)

Complete with a ceiling light point, double glazed window and wall mounted radiator. Fitted with carpet flooring.