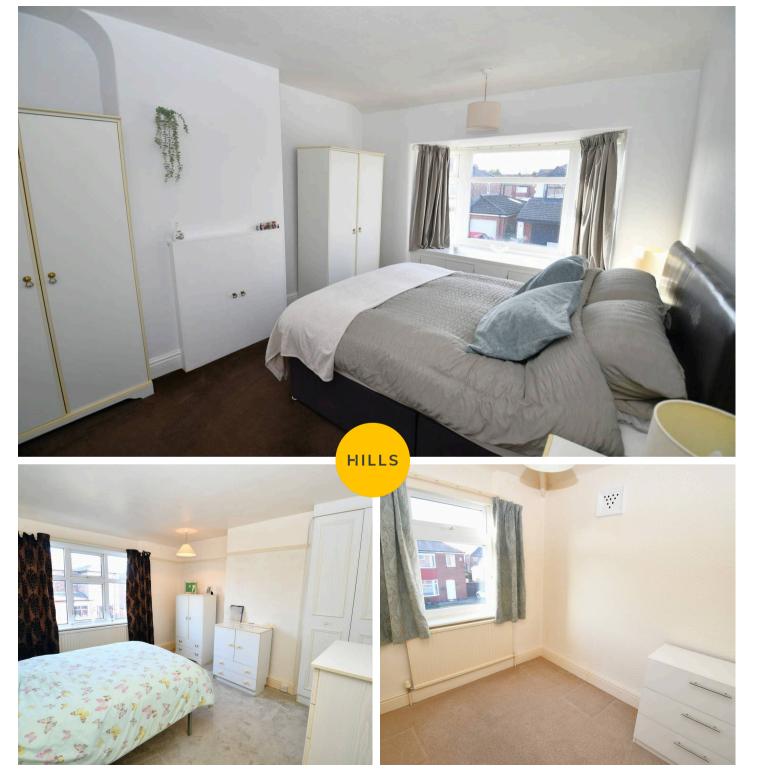

## Bedroom One

12' 8" x 11' 11" (3.86m x 3.64m)

Complete with a ceiling light point, double glazed bay window and wall mounted radiator. Fitted with carpet flooring.

# Bedroom Two

12' 3" x 10' 11" (3.73m x 3.34m)

Complete with a ceiling light point, double glazed window and wall mounted radiator. Fitted with carpet flooring.

# Bedroom Three

# 8' 8" x 7' 3" (2.63m x 2.20m)

Complete with a ceiling light point, double glazed window and wall mounted radiator. Fitted with carpet flooring.