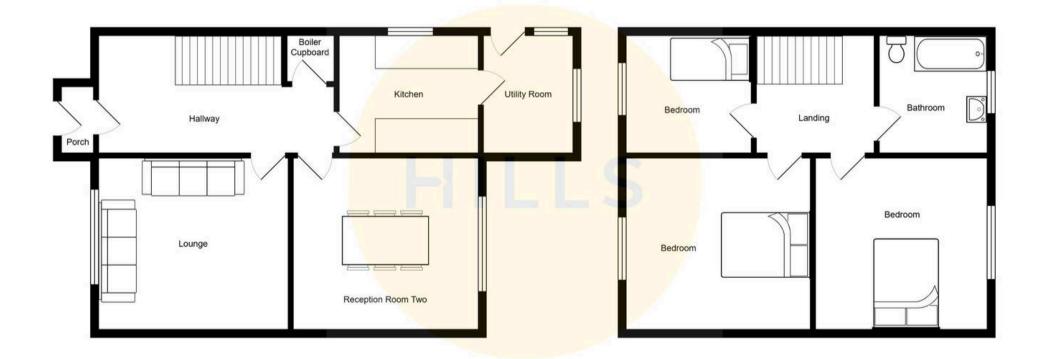

#### **Entrance Hallway**

Entered via a uPVC front door. Complete with a double glazed window, wall mounted radiator and carpet flooring.

#### Lounge

12' 2" x 11' 11" (3.70m x 3.62m) Complete with a ceiling light point, double glazed bay window and wall mounted radiator. Fitted with carpet flooring.

#### **Reception Room Two**

#### 12' 8" x 11' 11" (3.86m x 3.62m)

Complete with a ceiling light point , double glazed window and wall mounted radiator. Fitted with carpet flooring.

#### **Boiler Cupboard**

#### 3' 4" x 3' 2" (1.01m x 0.97m)

Complete with a ceiling light point, double glazed window and boiler. Fitted with carpet flooring.

#### Kitchen

#### 8' 8" x 6' 2" (2.63m x 1.88m)

Featuring complementary wall and base units with cooker and extractor. Space for a washing machine and fridge freezer. Complete with a ceiling light point, double glazed window and wall mounted radiator. Fitted with tiled flooring.

#### Landing

Complete with a ceiling light point and carpet flooring.

## Bedroom One

12' 8" x 11' 11" (3.86m x 3.64m)

Complete with a ceiling light point, double glazed bay window and wall mounted radiator. Fitted with carpet flooring.

# Bedroom Two

12' 3" x 10' 11" (3.73m x 3.34m)

Complete with a ceiling light point, double glazed window and wall mounted radiator. Fitted with carpet flooring.

# Bedroom Three

# 8' 8" x 7' 3" (2.63m x 2.20m)

Complete with a ceiling light point, double glazed window and wall mounted radiator. Fitted with carpet flooring.

#### Bathroom

### 7' 10" x 6' 0" (2.39m x 1.84m)

Featuring a three piece suite including bath, hand wash basin and W.C. Complete with a ceiling light point, double glazed window and wall mounted radiator. Fitted with tiled flooring.