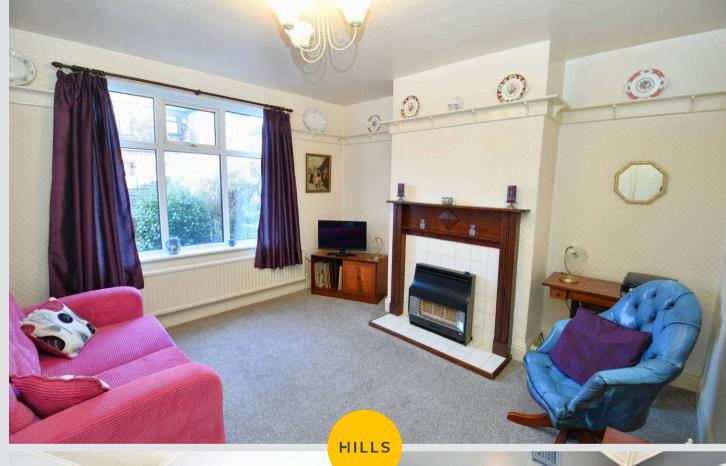

#### **Reception Room Two**

#### 12' 8" x 11' 11" (3.86m x 3.62m)

Complete with a ceiling light point , double glazed window and wall mounted radiator. Fitted with carpet flooring.