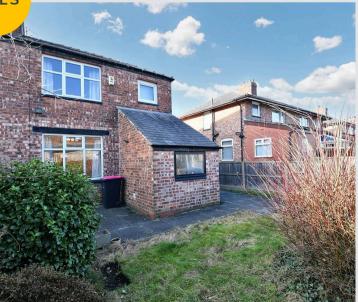

#### External

To the front of the property is a low maintenance paved garden and driveway. To the rear of the property is a garden with paved area and lawn with mature plants.