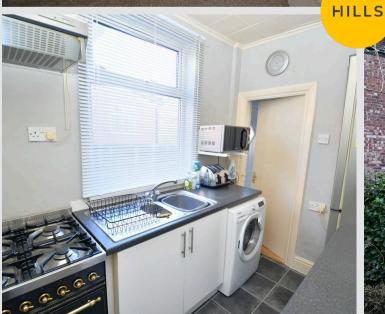

#### Kitchen

#### 8' 8" x 6' 2" (2.63m x 1.88m)

Featuring complementary wall and base units with cooker and extractor. Space for a washing machine and fridge freezer. Complete with a ceiling light point, double glazed window and wall mounted radiator. Fitted with tiled flooring.