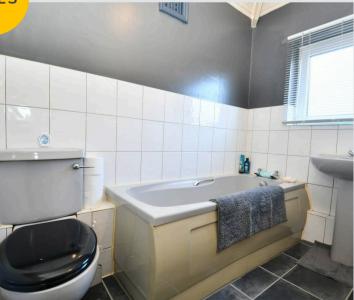

#### Bathroom

### 7' 10" x 6' 0" (2.39m x 1.84m)

Featuring a three piece suite including bath, hand wash basin and W.C. Complete with a ceiling light point, double glazed window and wall mounted radiator. Fitted with tiled flooring.