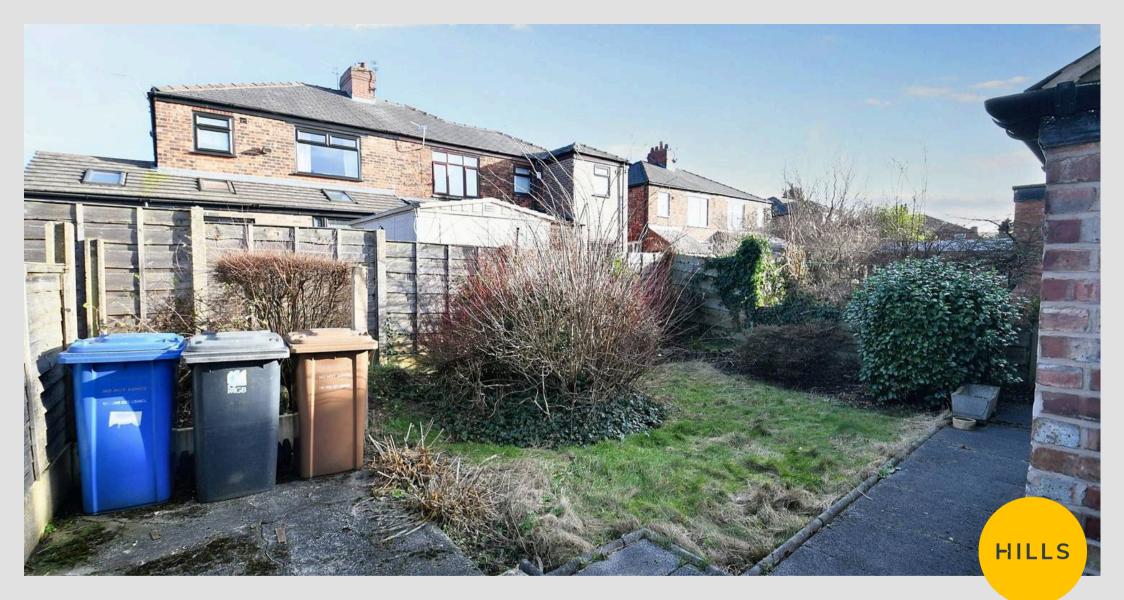

#### External

To the front of the property is a low maintenance paved garden and driveway. To the rear of the property is a garden with paved area and lawn with mature plants.