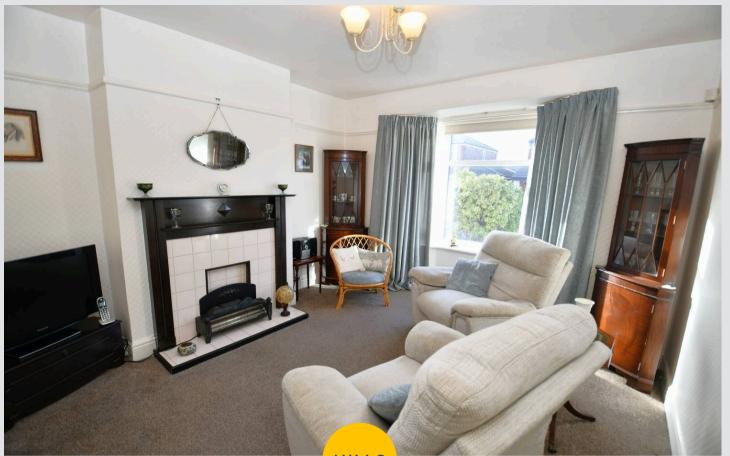

#### Lounge

12' 2" x 11' 11" (3.70m x 3.62m) Complete with a ceiling light point, double glazed bay window and wall mounted radiator. Fitted with carpet flooring.