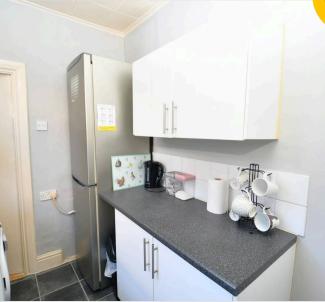

#### Kitchen

#### 8' 8" x 6' 2" (2.63m x 1.88m)

Featuring complementary wall and base units with cooker and extractor. Space for a washing machine and fridge freezer. Complete with a ceiling light point, double glazed window and wall mounted radiator. Fitted with tiled flooring.