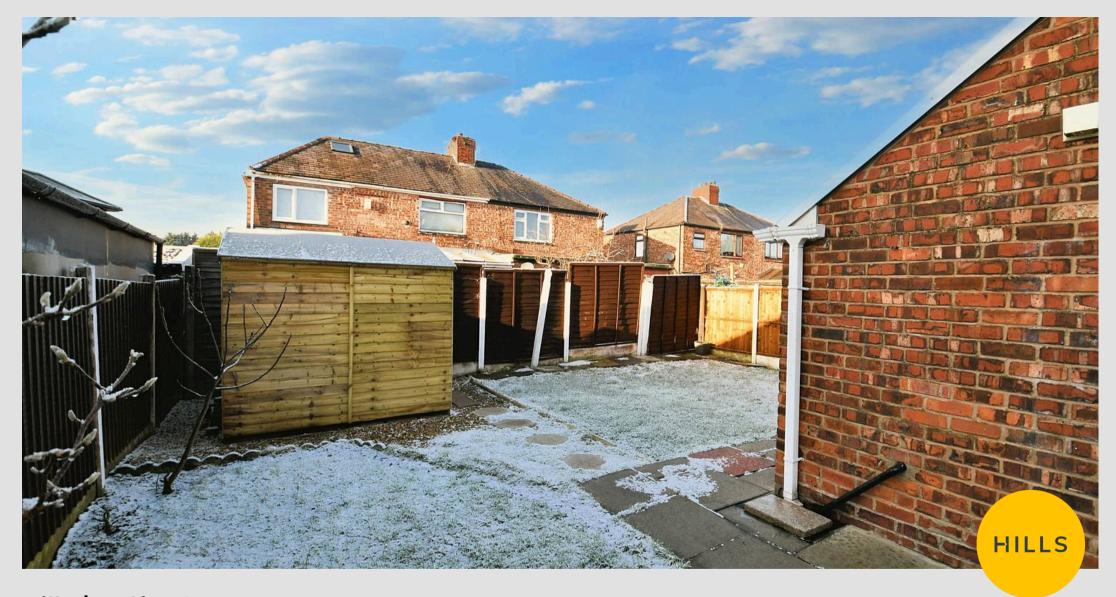

#### External

To the front of the property is a driveway and planting area. To the rear of the property is a large, well maintained garden with laid to lawn grass, shed and paved seating area.