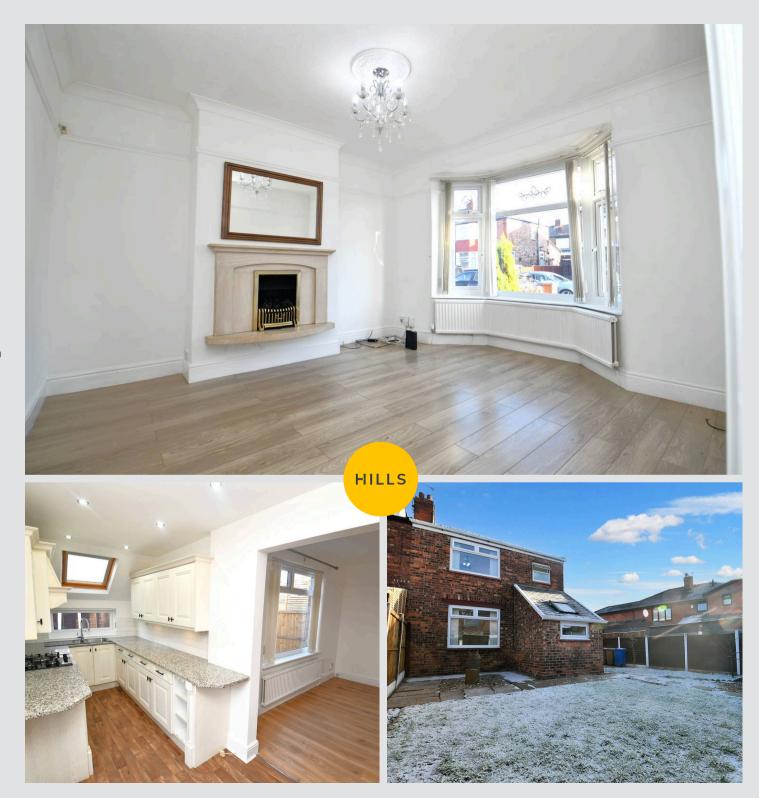

#### Lounge

14' 4" x 11' 9" (4.37m x 3.58m)

Featuring a gas fire with limestone surround. Complete with a ceiling light point, double glazed bay window and wall mounted radiator. Fitted with laminate flooring.

## **Dining Room**

12' 8" x 11' 10" (3.86m x 3.60m)

Featuring a gas fire with marble surround. Complete with a ceiling light point, double glazed window and wall mounted radiator. Fitted with laminate flooring.

#### Kitchen

15' 11" x 6' 3" (4.85m x 1.90m)

Featuring complementary wall and base units with granite work surface. Integral composite sink, extractor, double oven, five ring gas hob, microwave and dishwasher. Space for a fridge freezer. Complete with ceiling spotlights, Velux window, double glazed window and uPVC French doors. Fitted with part tiled walls and tiled flooring.

#### External

To the front of the property is a driveway and planting area. To the rear of the property is a large, well maintained garden with laid to lawn grass, shed and paved seating area.