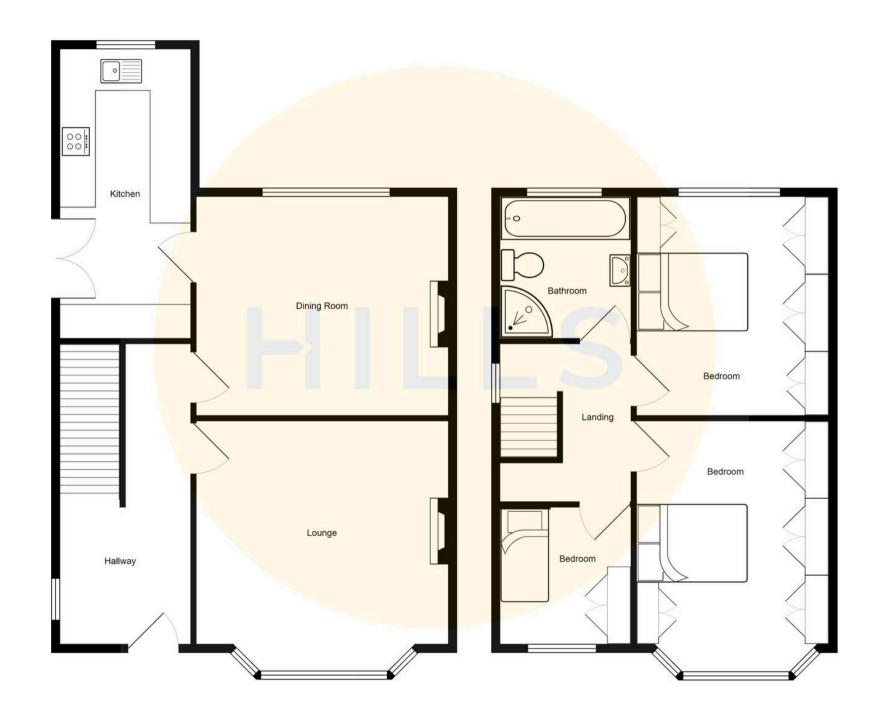

#### **Entrance Hallway**

Entered via a uPVC front door. Complete with a ceiling light point, double glazed window and wall mounted radiator. Fitted with laminate flooring.

#### Lounge

14' 4" x 11' 9" (4.37m x 3.58m)

Featuring a gas fire with limestone surround. Complete with a ceiling light point, double glazed bay window and wall mounted radiator. Fitted with laminate flooring.

## **Dining Room**

12' 8" x 11' 10" (3.86m x 3.60m)

Featuring a gas fire with marble surround. Complete with a ceiling light point, double glazed window and wall mounted radiator. Fitted with laminate flooring.

#### Kitchen

15' 11" x 6' 3" (4.85m x 1.90m)

Featuring complementary wall and base units with granite work surface. Integral composite sink, extractor, double oven, five ring gas hob, microwave and dishwasher. Space for a fridge freezer. Complete with ceiling spotlights, Velux window, double glazed window and uPVC French doors. Fitted with part tiled walls and tiled flooring.

### Landing

Complete with a ceiling light point, double glazed window and carpet flooring.

#### **Bedroom One**

14' 5" x 10' 9" (4.39m x 3.27m)

Featuring fitted wardrobes. Complete with a ceiling light point, double glazed bay window and wall mounted radiator. Fitted with laminate flooring.

#### **Bedroom Two**

12' 8" x 11' 9" (3.86m x 3.58m)

Featuring fitted wardrobes and vanity unit. Complete with a ceiling light point, double glazed window and wall mounted radiator. Fitted with laminate flooring. Access to a boarded loft via ladder.

#### **Bedroom Three**

8' 6" x 7' 3" (2.59m x 2.21m)

Featuring fitted wardrobes and desk. Complete with a ceiling light point, double glazed window and wall mounted radiator. Fitted with laminate flooring.

#### Bathroom

7' 8" x 6' 0" (2.34m x 1.83m)

Featuring a four piece suite including a bath with electric shower over, shower cubicle, hand wash basin and W.C. Complete with ceiling spotlights, double glazed window and wall mounted radiator. Fitted with part tiled walls and tiled flooring.

## Garage / Office

15' 0" x 7' 10" (4.57m x 2.39m)

Converted into a full insulated office room. Fitted with a utility area comprising of wall and base units with complimentary work surface. Space for fridge freezer and tumble drier. Complete with ceiling spotlights and double glazed window. Fitted with cushioned flooring.