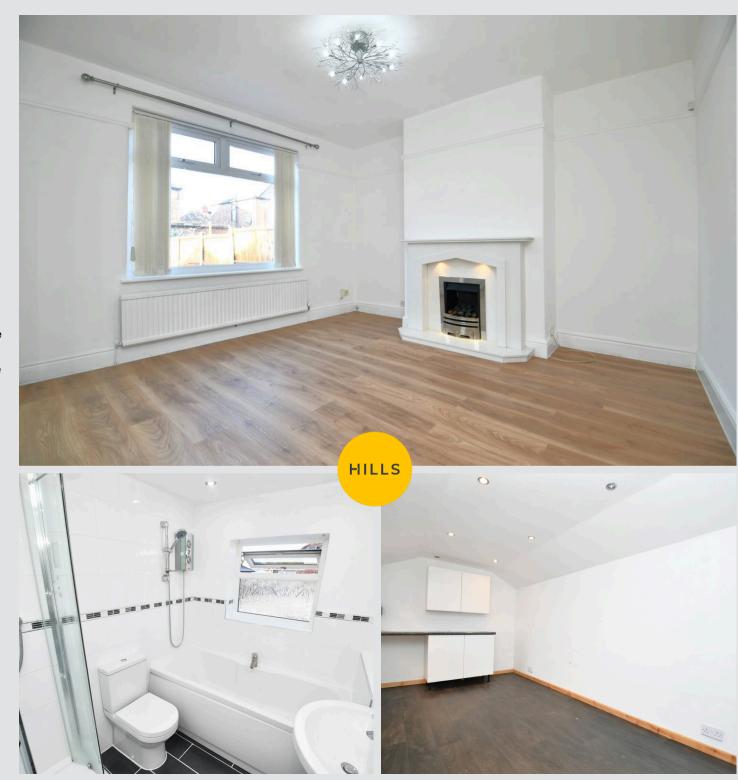

#### **Bedroom One**

14' 5" x 10' 9" (4.39m x 3.27m)

Featuring fitted wardrobes. Complete with a ceiling light point, double glazed bay window and wall mounted radiator. Fitted with laminate flooring.

#### **Bedroom Two**

12' 8" x 11' 9" (3.86m x 3.58m)

Featuring fitted wardrobes and vanity unit. Complete with a ceiling light point, double glazed window and wall mounted radiator. Fitted with laminate flooring. Access to a boarded loft via ladder.

#### Bathroom

7' 8" x 6' 0" (2.34m x 1.83m)

Featuring a four piece suite including a bath with electric shower over, shower cubicle, hand wash basin and W.C. Complete with ceiling spotlights, double glazed window and wall mounted radiator. Fitted with part tiled walls and tiled flooring.