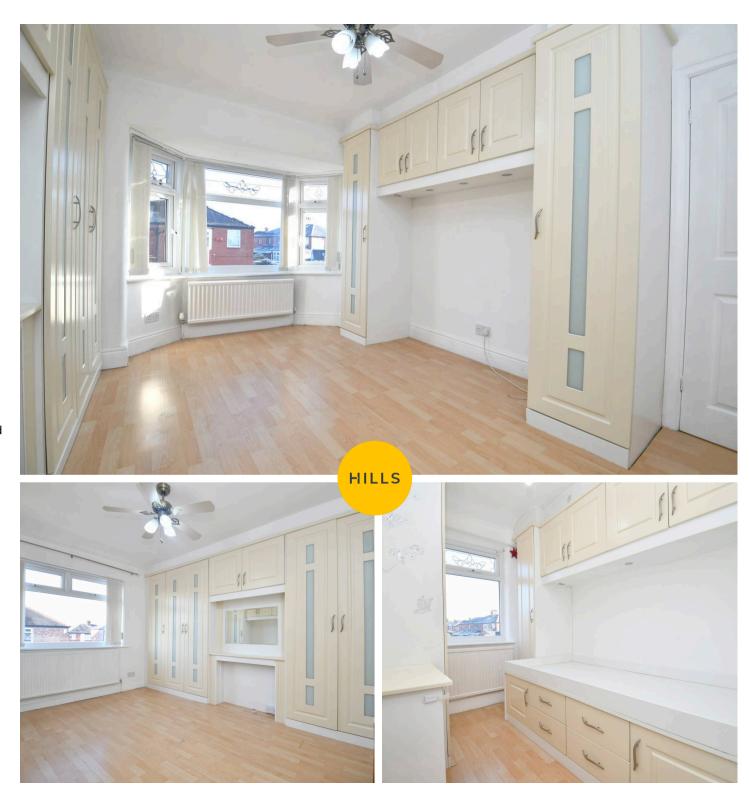

#### **Bedroom One**

14' 5" x 10' 9" (4.39m x 3.27m)

Featuring fitted wardrobes. Complete with a ceiling light point, double glazed bay window and wall mounted radiator. Fitted with laminate flooring.

#### **Bedroom Two**

12' 8" x 11' 9" (3.86m x 3.58m)

Featuring fitted wardrobes and vanity unit. Complete with a ceiling light point, double glazed window and wall mounted radiator. Fitted with laminate flooring. Access to a boarded loft via ladder.

#### **Bedroom Three**

8' 6" x 7' 3" (2.59m x 2.21m)

Featuring fitted wardrobes and desk. Complete with a ceiling light point, double glazed window and wall mounted radiator. Fitted with laminate flooring.