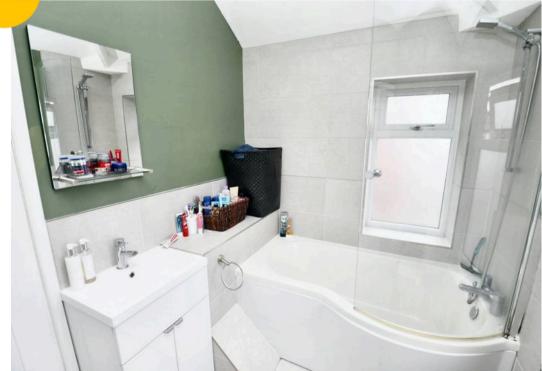

#### **Bathroom**

7' 7" x 6' 0" (2.30m x 1.83m)

Featuring a three piece suite including a bath with shower over, hand wash basin and W.C. Complete with ceiling spotlights, two double glazed windows, part tiled walls and laminate flooring.