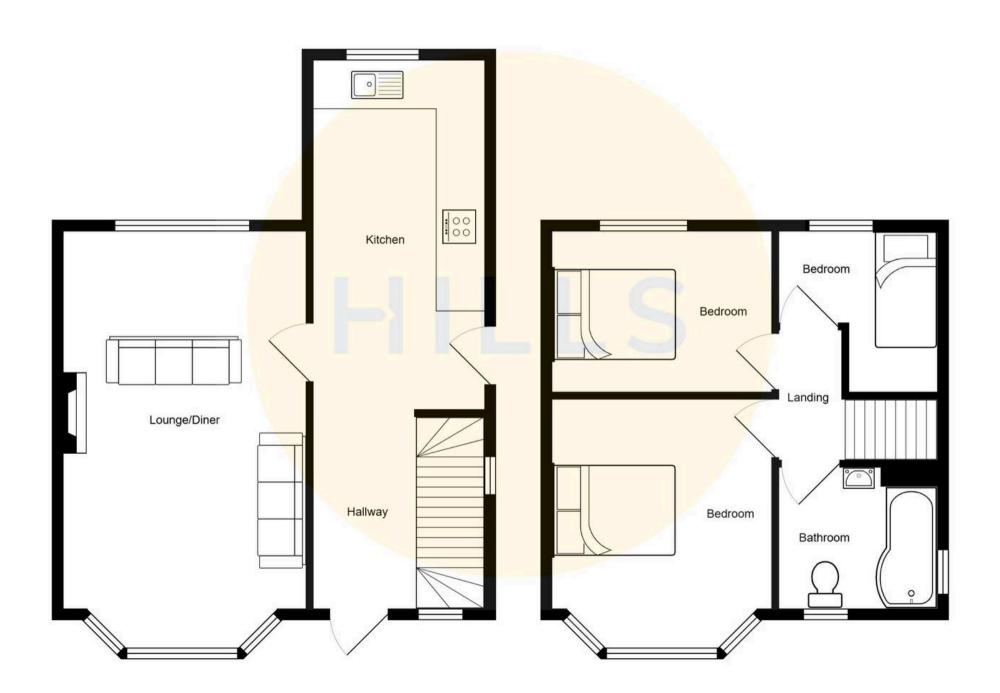

#### **Entrance Hallway**

Complete with a ceiling light point, double glazed window and wall mounted radiator. Fitted with laminate flooring.

### Lounge / Diner

17' 7" x 10' 7" (5.37m x 3.23m)

Complete with two ceiling light points, double glazed bay window and two wall mounted radiators. Fitted with carpet flooring.

#### Kitchen

15' 9" x 7' 8" (4.79m x 2.34m)

Featuring complementary fitted units with integral hob and oven. Space for washing machine. Complete with ceiling spotlights, double glazed window and laminate flooring.

#### **Bathroom**

7' 7" x 6' 0" (2.30m x 1.83m)

Featuring a three piece suite including a bath with shower over, hand wash basin and W.C. Complete with ceiling spotlights, two double glazed windows, part tiled walls and laminate flooring.

#### **Bedroom One**

10' 9" x 9' 4" (3.27m x 2.85m)

Complete with a ceiling light point, double glazed bay window and wall mounted radiator. Fitted with carpet flooring.

#### **Bedroom Two**

10' 10" x 8' 0" (3.30m x 2.43m)

Complete with a ceiling light point, double glazed window and wall mounted radiator. Fitted with carpet flooring.

#### **Bedroom Three**

7' 10" x 8' 0" (2.40m x 2.43m)

Complete with a ceiling light point, double glazed window and wall mounted radiator. Fitted with carpet flooring,