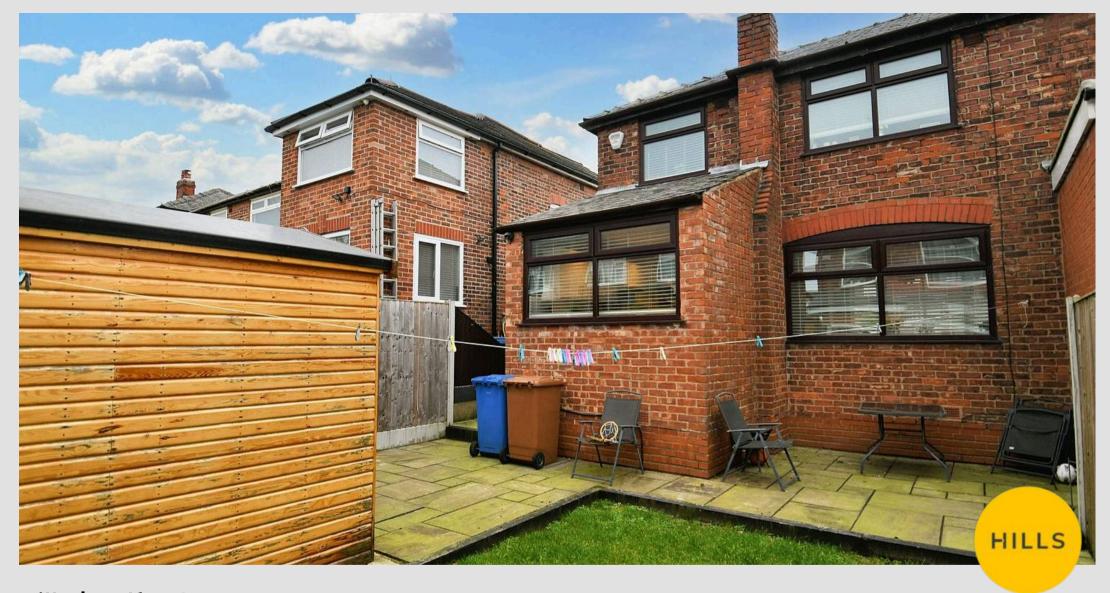

#### External

To the front of the property is a double driveway. To the rear of the property is a well presented garden with laid to lawn grass and paving.