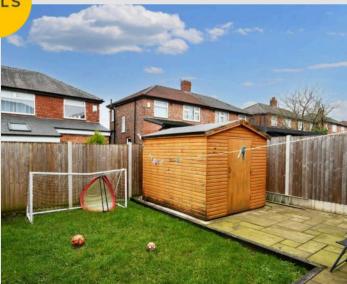

#### External

To the front of the property is a double driveway. To the rear of the property is a well presented garden with laid to lawn grass and paving.