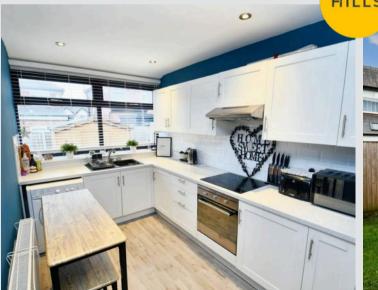

#### Kitchen

15' 9" x 7' 8" (4.79m x 2.34m)

Featuring complementary fitted units with integral hob and oven. Space for washing machine. Complete with ceiling spotlights, double glazed window and laminate flooring.