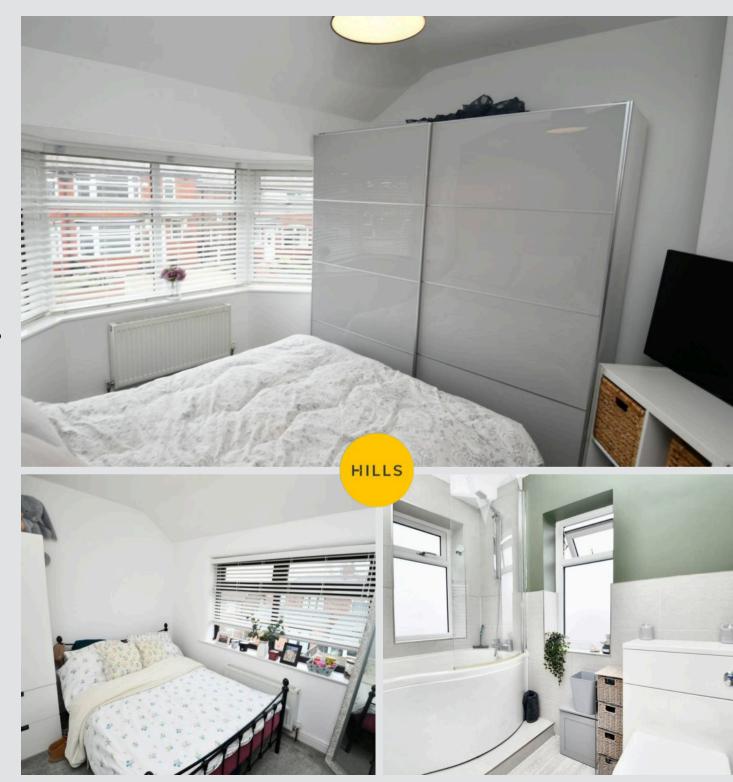

#### **Bedroom One**

10' 9" x 9' 4" (3.27m x 2.85m)

Complete with a ceiling light point, double glazed bay window and wall mounted radiator. Fitted with carpet flooring.

#### **Bedroom Two**

10' 10" x 8' 0" (3.30m x 2.43m)

Complete with a ceiling light point, double glazed window and wall mounted radiator. Fitted with carpet flooring.

#### **Bathroom**

7' 7" x 6' 0" (2.30m x 1.83m)

Featuring a three piece suite including a bath with shower over, hand wash basin and W.C. Complete with ceiling spotlights, two double glazed windows, part tiled walls and laminate flooring.