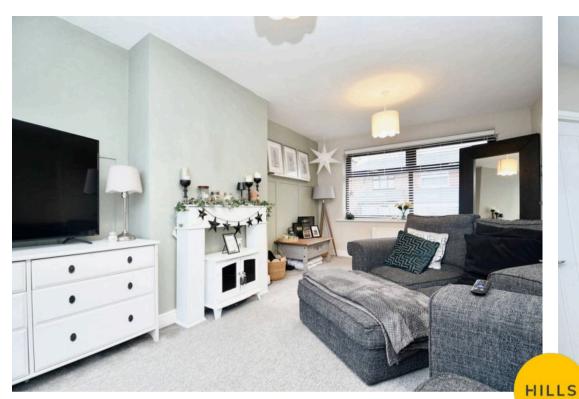

### Lounge / Diner

17' 7" x 10' 7" (5.37m x 3.23m)

Complete with two ceiling light points, double glazed bay window and two wall mounted radiators. Fitted with carpet flooring.