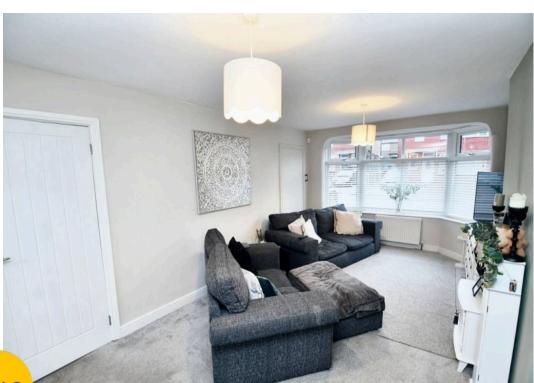

### Lounge / Diner

17' 7" x 10' 7" (5.37m x 3.23m)

Complete with two ceiling light points, double glazed bay window and two wall mounted radiators. Fitted with carpet flooring.