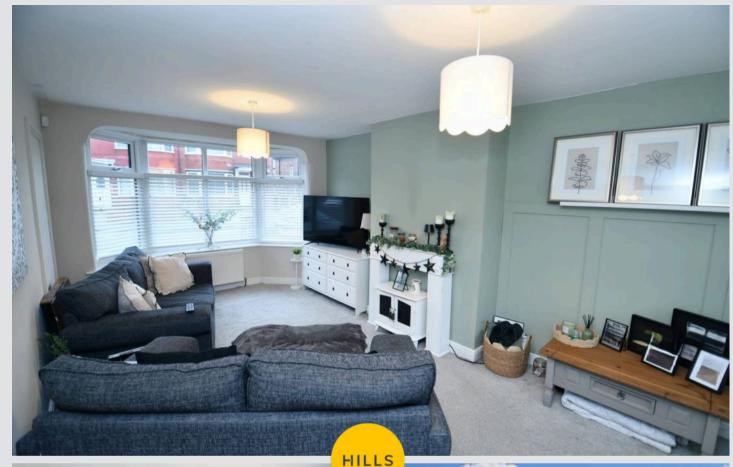

### Lounge / Diner

17' 7" x 10' 7" (5.37m x 3.23m)

Complete with two ceiling light points, double glazed bay window and two wall mounted radiators. Fitted with carpet flooring.