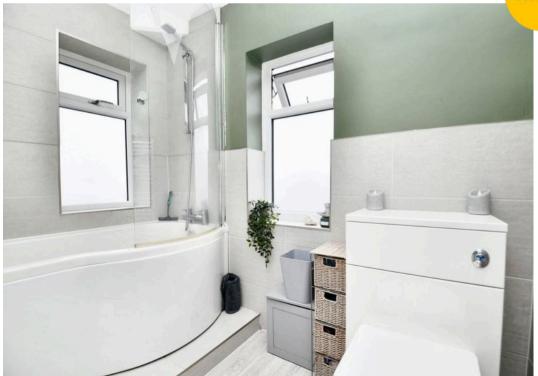

#### **Bathroom**

7' 7" x 6' 0" (2.30m x 1.83m)

Featuring a three piece suite including a bath with shower over, hand wash basin and W.C. Complete with ceiling spotlights, two double glazed windows, part tiled walls and laminate flooring.