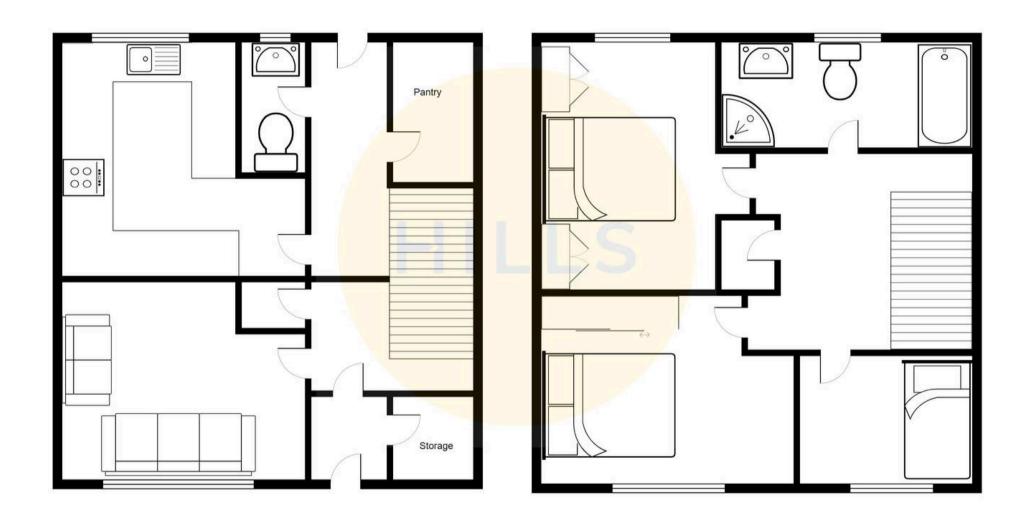

## **Reception Room**

15' 9" x 11' 9" (4.81m x 3.57m)

Complete with a ceiling light point, double glazed window and wall mounted radiator. Fitted with laminate flooring.

#### Kitchen

8' 11" x 13' 7" (2.73m x 4.15m)

Featuring complementary wall and base units with integral cooker and hob. Space for a washing machine, dishwasher, dryer and fridge freezer. Complete with a ceiling light point, double glazed window and laminate flooring.

### **Pantry**

8' 5" x 2' 10" (2.56m x 0.86m)

Complete with a ceiling light point and carpet flooring.

#### Downstairs W.C.

2' 7" x 5' 9" (0.80m x 1.76m)

Featuring a two piece suite including hand wash basin and W.C. Complete with a ceiling light point, double glazed window and wall mounted radiator. Fitted with laminate flooring.

## Landing

Complete with a ceiling light point and carpet flooring.

#### **Bathroom**

8' 9" x 5' 6" (2.67m x 1.67m)

Featuring a four piece suite including a bath, shower, hand wash basin and W.C. Complete with a ceiling light point, double glazed window and wall mounted radiator. Fitted with laminate flooring.

#### **Bedroom One**

13' 4" x 9' 0" (4.07m x 2.74m)

Featuring fitted wardrobes. Complete with a ceiling light point, double glazed window and wall mounted radiator. Fitted with laminate flooring.

## Bedroom Two

16' 4" x 10' 1" (4.99m x 3.07m)

Featuring fitted wardrobes. Complete with a ceiling light point, double glazed window and laminate flooring.

## **Bedroom Three**

7' 7" x 8' 11" (2.31m x 2.71m)

Complete with a ceiling light point, double glazed window and wall mounted radiator. Fitted with carpet flooring.