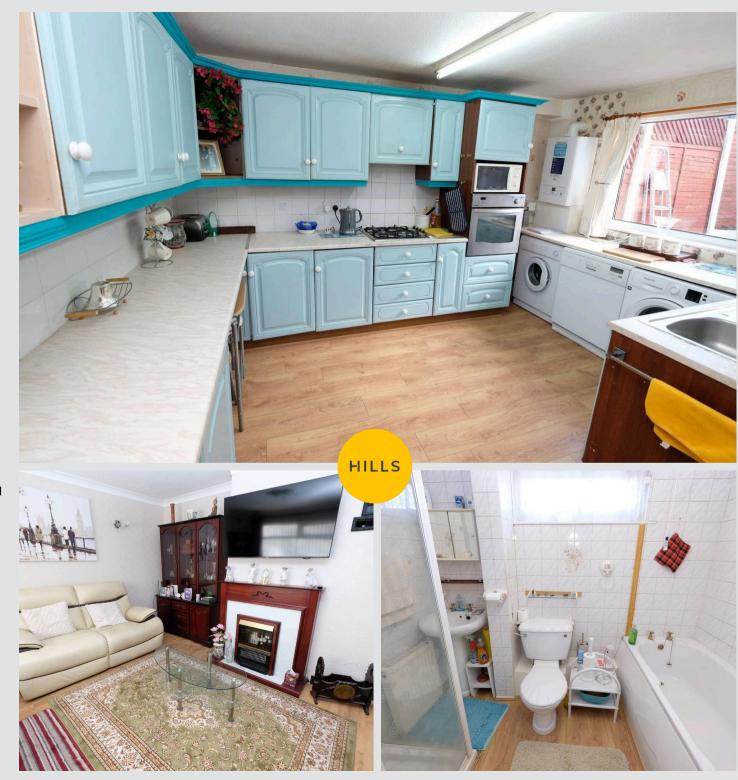

## **Reception Room**

15' 9" x 11' 9" (4.81m x 3.57m)

Complete with a ceiling light point, double glazed window and wall mounted radiator. Fitted with laminate flooring.

#### Kitchen

8' 11" x 13' 7" (2.73m x 4.15m)

Featuring complementary wall and base units with integral cooker and hob. Space for a washing machine, dishwasher, dryer and fridge freezer. Complete with a ceiling light point, double glazed window and laminate flooring.

#### Downstairs W.C.

2' 7" x 5' 9" (0.80m x 1.76m)

Featuring a two piece suite including hand wash basin and W.C. Complete with a ceiling light point, double glazed window and wall mounted radiator. Fitted with laminate flooring.

#### **Bathroom**

8' 9" x 5' 6" (2.67m x 1.67m)

Featuring a four piece suite including a bath, shower, hand wash basin and W.C. Complete with a ceiling light point, double glazed window and wall mounted radiator. Fitted with laminate flooring.