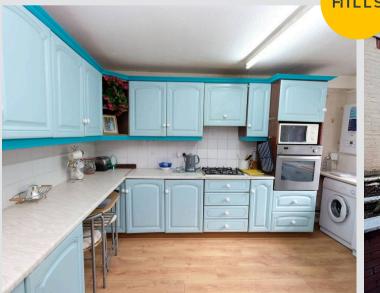

#### Kitchen

8' 11" x 13' 7" (2.73m x 4.15m)

Featuring complementary wall and base units with integral cooker and hob. Space for a washing machine, dishwasher, dryer and fridge freezer. Complete with a ceiling light point, double glazed window and laminate flooring.