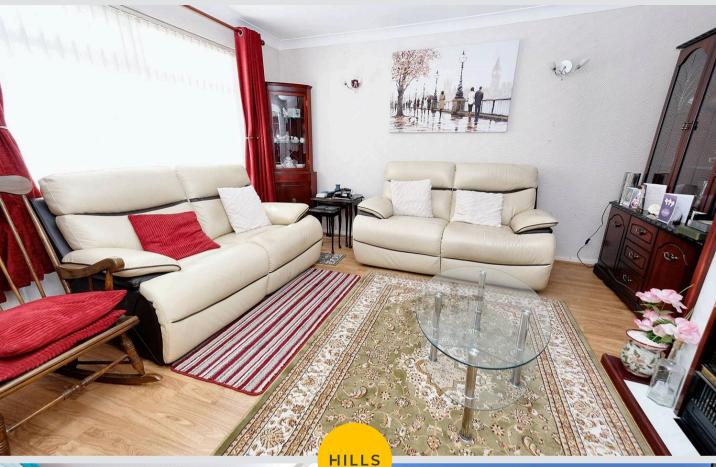

## **Reception Room**

15' 9" x 11' 9" (4.81m x 3.57m)

Complete with a ceiling light point, double glazed window and wall mounted radiator. Fitted with laminate flooring.