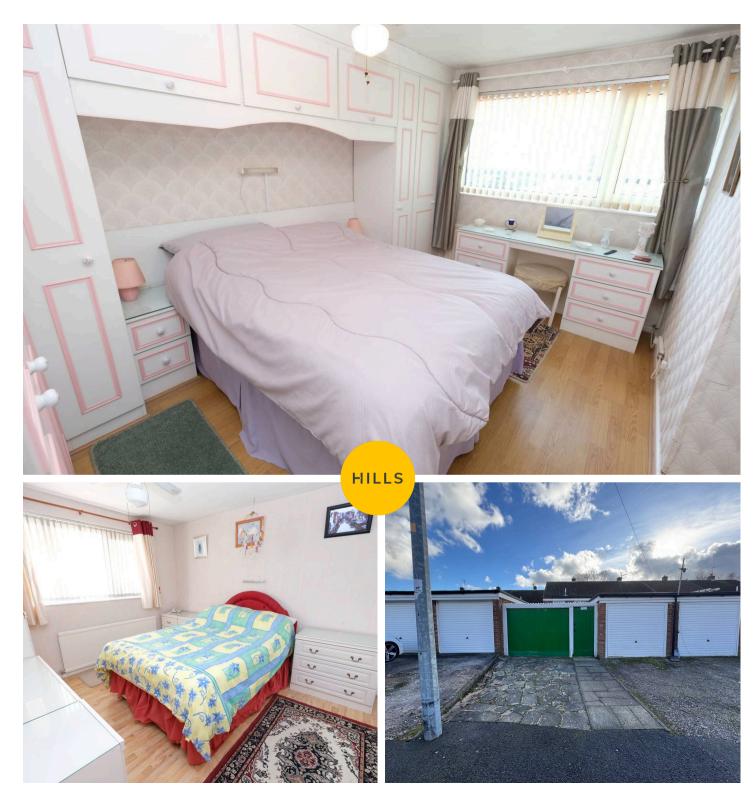

#### **Bedroom One**

13' 4" x 9' 0" (4.07m x 2.74m)

Featuring fitted wardrobes. Complete with a ceiling light point, double glazed window and wall mounted radiator. Fitted with laminate flooring.

## Bedroom Two

16' 4" x 10' 1" (4.99m x 3.07m)

Featuring fitted wardrobes. Complete with a ceiling light point, double glazed window and laminate flooring.

## **Bedroom Three**

7' 7" x 8' 11" (2.31m x 2.71m)

Complete with a ceiling light point, double glazed window and wall mounted radiator. Fitted with carpet flooring.