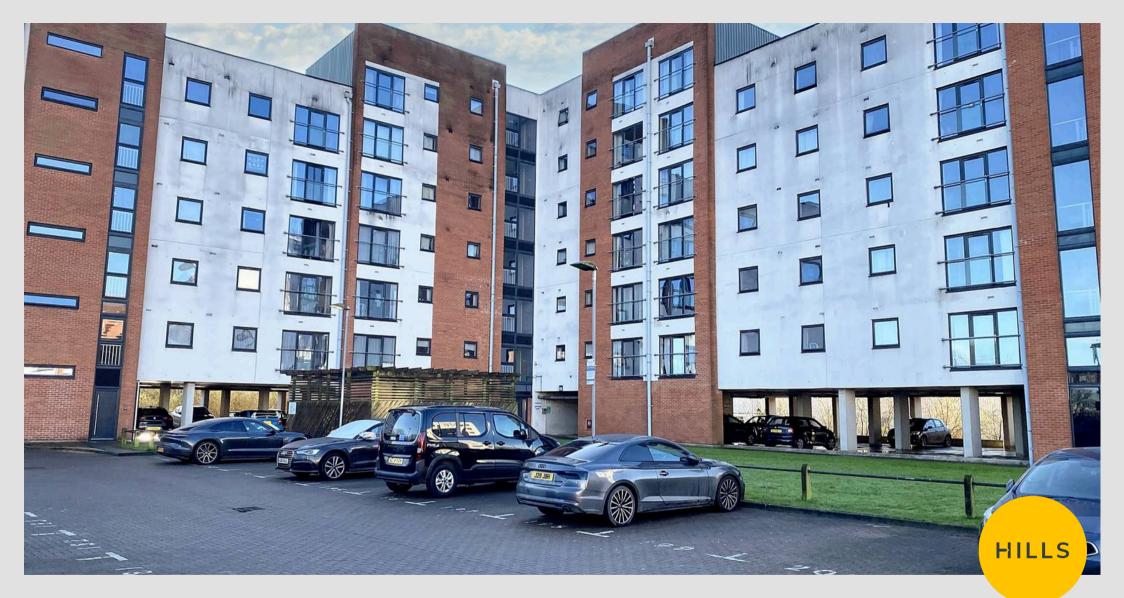

**En-suite** 7' 9" x 4' 3" (2.36m x 1.30m)

**Bedroom Two** 10' 6" x 9' 7" (3.21m x 2.92m)

Bathroom 7' 10" x 6' 4" (2.39m x 1.93m)

**Externally** Private allocated parking behind electric gate

HILLS