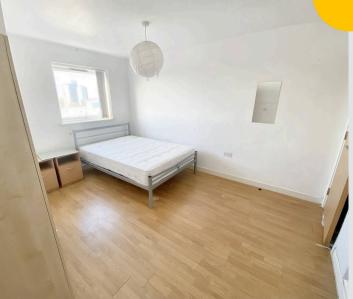

Entrance Hallway 11' 5" x 3' 10" (3.49m x 1.18m)

Storage Cupboard Housing boiler

**Open Plan Lounge and Kitchen** 21' 5" x 13' 11" (6.53m x 4.24m) Open plan kitchen diner and lounge

**Bedroom One** 13' 3" x 7' 4" (4.05m x 2.23m)