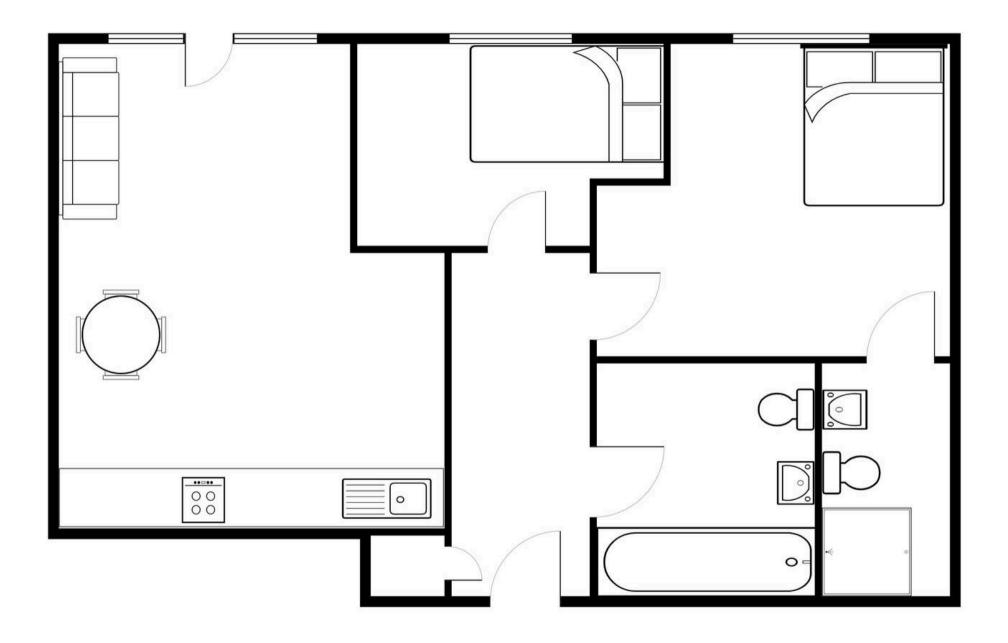

Entrance Hallway 11' 5" x 3' 10" (3.49m x 1.18m)

Storage Cupboard Housing boiler

**Open Plan Lounge and Kitchen** 21' 5" x 13' 11" (6.53m x 4.24m) Open plan kitchen diner and lounge

**Bedroom One** 13' 3" x 7' 4" (4.05m x 2.23m)

**En-suite** 7' 9" x 4' 3" (2.36m x 1.30m)

**Bedroom Two** 10' 6" x 9' 7" (3.21m x 2.92m)

Bathroom 7' 10" x 6' 4" (2.39m x 1.93m)

**Externally** Private allocated parking behind electric gate

HILLS