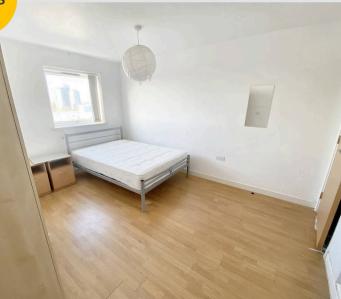

Entrance Hallway 11' 5" x 3' 10" (3.49m x 1.18m)

Storage Cupboard Housing boiler

**Open Plan Lounge and Kitchen** 21' 5" x 13' 11" (6.53m x 4.24m) Open plan kitchen diner and lounge

**Bedroom One** 13' 3" x 7' 4" (4.05m x 2.23m)

**En-suite** 7' 9" x 4' 3" (2.36m x 1.30m)

**Bedroom Two** 10' 6" x 9' 7" (3.21m x 2.92m)

Bathroom 7' 10" x 6' 4" (2.39m x 1.93m)

**Externally** Private allocated parking behind electric gate

HILLS