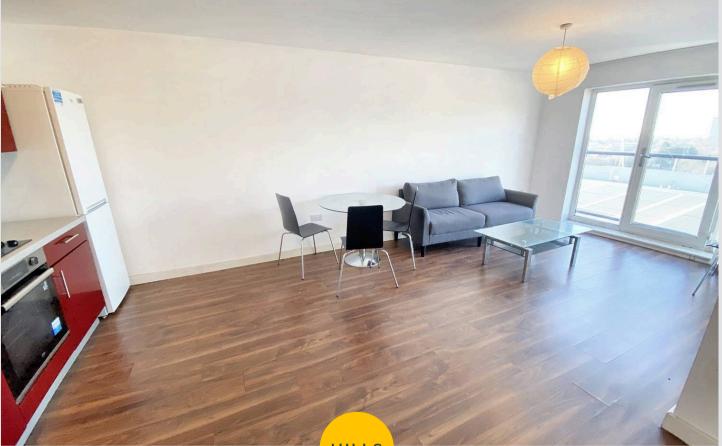

## Salford

Spacious TWO DOUBLE BEDROOM apartment on the 4th floor with 18ft open plan kitchen diner, 2 double bedrooms, en-suite, no chain. Ideal location near Eccles, Salford Royal Hospital, Ladywell tram stop. Perfect for first home or investment. Contact office for details/viewing! Council Tax band: B

Entrance Hallway 11' 5" x 3' 10" (3.49m x 1.18m)

Storage Cupboard Housing boiler

**Open Plan Lounge and Kitchen** 21' 5" x 13' 11" (6.53m x 4.24m) Open plan kitchen diner and lounge

**Bedroom One** 13' 3" x 7' 4" (4.05m x 2.23m)