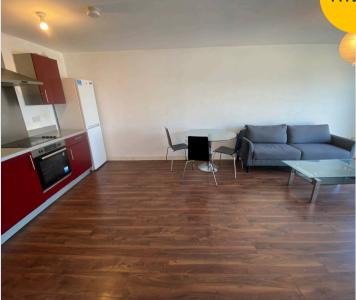

## Salford

Spacious TWO DOUBLE BEDROOM apartment on the 4th floor with 18ft open plan kitchen diner, 2 double bedrooms, en-suite, no chain. Ideal location near Eccles, Salford Royal Hospital, Ladywell tram stop. Perfect for first home or investment. Contact office for details/viewing! Council Tax band: B

Entrance Hallway 11' 5" x 3' 10" (3.49m x 1.18m)

Storage Cupboard Housing boiler

**Open Plan Lounge and Kitchen** 21' 5" x 13' 11" (6.53m x 4.24m) Open plan kitchen diner and lounge

**Bedroom One** 13' 3" x 7' 4" (4.05m x 2.23m)