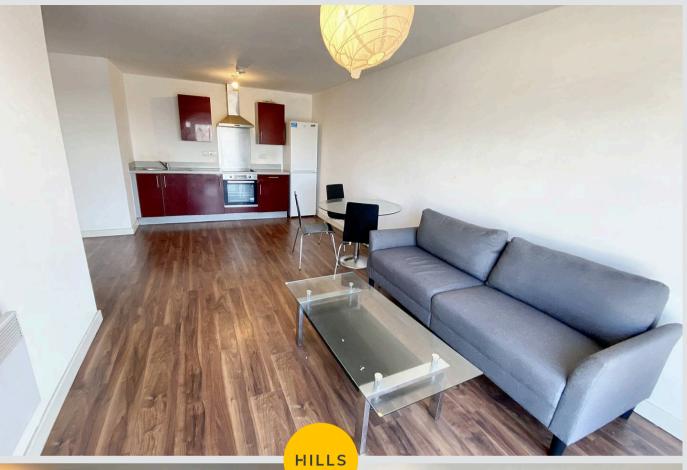

## Salford

Spacious TWO DOUBLE BEDROOM apartment on the 4th floor with 18ft open plan kitchen diner, 2 double bedrooms, en-suite, no chain. Ideal location near Eccles, Salford Royal Hospital, Ladywell tram stop. Perfect for first home or investment. Contact office for details/viewing! Council Tax band: B

Entrance Hallway 11' 5" x 3' 10" (3.49m x 1.18m)

Storage Cupboard Housing boiler

**Open Plan Lounge and Kitchen** 21' 5" x 13' 11" (6.53m x 4.24m) Open plan kitchen diner and lounge

**Bedroom One** 13' 3" x 7' 4" (4.05m x 2.23m)