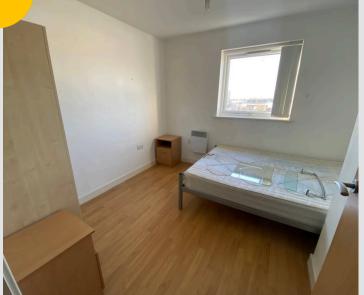

**En-suite** 7' 9" x 4' 3" (2.36m x 1.30m)

**Bedroom Two** 10' 6" x 9' 7" (3.21m x 2.92m)

Bathroom 7' 10" x 6' 4" (2.39m x 1.93m)

**Externally** Private allocated parking behind electric gate

HILLS