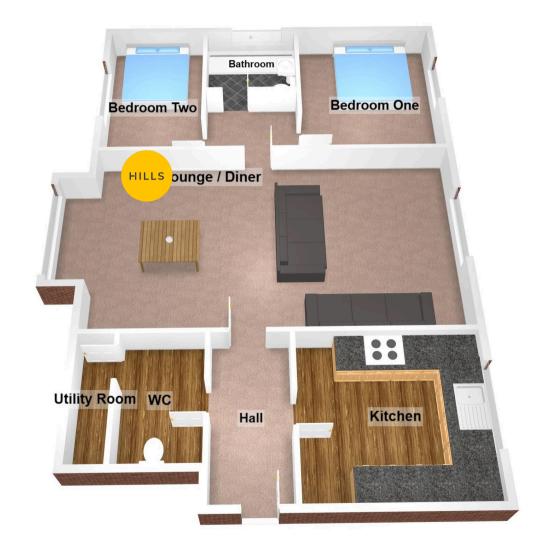

## 5 Beech Lodge

Roe Green Avenue, Manchester

NO CHAIN. A WELL PRESENTED FIRST FLOOR APARTMENT IN A QUIET ROE GREEN LOCATION. Situated on the first floor, access to the apartment is via a secure communal entrance. The apartment itself offers a hallway, a fitted kitchen, a WC and utility cupboard, a very spacious lounge and dining room, two double bedrooms and

#### Kitchen

11' 10" x 7' 10" (3.60m x 2.40m)

#### WC

4' 11" x 6' 3" (1.50m x 1.90m)

### Lounge / Diner

11' 10" x 26' 11" (3.60m x 8.20m)

#### Bedroom One

13' 1" x 9' 10" (4.00m x 3.00m)

#### Bedroom Two

13' 1" x 8' 2" (4.00m x 2.50m)

#### Bathroom

7' 10" x 5' 7" (2.40m x 1.70m)