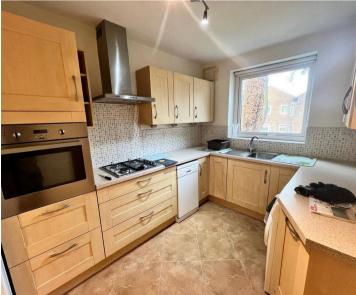

ON. Situated on the first floor, access to the apartment is via a secure communal entrance. The apartment itself offers a hallway, a fitted kitchen, a WC and utility cupboard, a very spacious lounge and dining room, two double bedrooms and

Council Tax band: C

Tenure: Leasehold

- NO CHAIN
- TWO BEDROOMS
- VERY SPACIOUS OPEN PLAN LOUNGE AND DINING ROOM
- SEPARATE FITTED KITCHEN
- BATHROOM AND WC
- GAS CENTRAL HEATING AND UPVC DOUBLE GLAZING
- FIRST FLOOR APARTMENT
- QUIET ROE GREEN LOCATION







#### Kitchen

11' 10" x 7' 10" (3.60m x 2.40m)

#### WC

4' 11" x 6' 3" (1.50m x 1.90m)

### Lounge / Diner

11' 10" x 26' 11" (3.60m x 8.20m)

#### Bedroom One

13' 1" x 9' 10" (4.00m x 3.00m)

#### Bedroom Two

13' 1" x 8' 2" (4.00m x 2.50m)

#### Bathroom

7' 10" x 5' 7" (2.40m x 1.70m)





















# Hills Swinton | Salfords Estate Agent

4 Pendlebury Road, Swinton - M27 4AR

0161 794 2888

swinton@hills.agency

www.hills.agency/



THE PROPERTY MISDESCRIPTIONS ACT 1991 The Agent has not tested any apparatus, equipment, fixtures and fittings or services and so cannot verify that they are in working order or fit for the purpose. A Buyer is advised to obtain verification from their Solicitor or Surveyor. References to the Tenure of a Property are based on information supplied by the Seller. The Agent has not had sight of the title documents. A Buyer is advised to obtain verification from their Solicitor. You are advised to check the availability of this property before travelling any distance to view. Every effort and precaution has been made to ensure these particulars