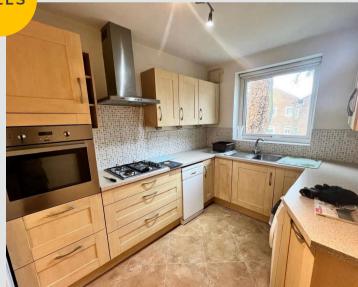

## 5 Beech Lodge

Roe Green Avenue, Manchester

NO CHAIN. A WELL PRESENTED FIRST FLOOR APARTMENT IN A QUIET ROE GREEN LOCATION. Situated on the first floor, access to the apartment is via a secure communal entrance. The apartment itself offers a hallway, a fitted kitchen, a WC and utility cupboard, a very spacious lounge and dining room, two double bedrooms and

Council Tax band: C

Tenure: Leasehold

- NO CHAIN
- TWO BEDROOMS
- VERY SPACIOUS OPEN PLAN LOUNGE AND DINING ROOM
- SEPARATE FITTED KITCHEN
- BATHROOM AND WC
- GAS CENTRAL HEATING AND UPVC DOUBLE GLAZING
- FIRST FLOOR APARTMENT
- QUIET ROE GREEN LOCATION







#### Kitchen

11' 10" x 7' 10" (3.60m x 2.40m)

#### WC

4' 11" x 6' 3" (1.50m x 1.90m)

### Lounge / Diner

11' 10" x 26' 11" (3.60m x 8.20m)

#### Bedroom One

13' 1" x 9' 10" (4.00m x 3.00m)

#### Bedroom Two

13' 1" x 8' 2" (4.00m x 2.50m)

#### Bathroom

7' 10" x 5' 7" (2.40m x 1.70m)





















# Hills Swinton | Salfords Estate Agent

4 Pendlebury Road, Swinton - M27 4AR

0161 794 2888

swinton@hills.agency

www.hills.agency/



THE PROPERTY MISDESCRIPTIONS ACT 1991 The Agent has not tested any apparatus, equipment, fixtures and fittings or services and so cannot verify that they are in working order or fit for the purpose. A Buyer is advised to obtain verification from their Solicitor or Surveyor. References to the Tenure of a Property are based on information supplied b