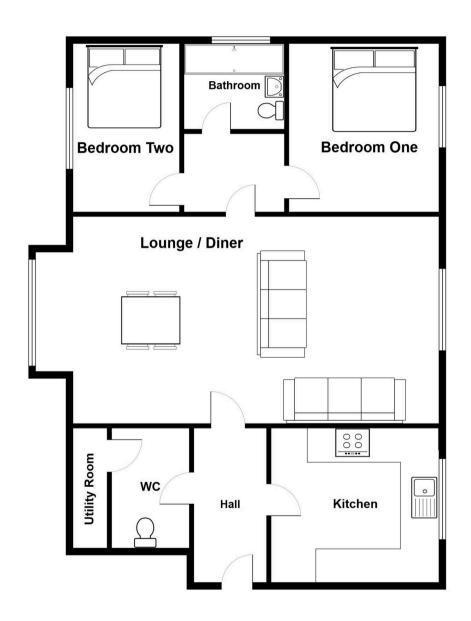

## 5 Beech Lodge

Roe Green Avenue, Manchester

NO CHAIN. A WELL PRESENTED FIRST FLOOR APARTMENT IN A QUIET ROE GREEN LOCATION. Situated on the first floor, access to the apartment is via a secure communal entrance. The apartment itself offers a hallway, a fitted kitchen, a WC and utility cupboard, a very spacious lounge and dining room, two double bedrooms and

#### Kitchen

11' 10" x 7' 10" (3.60m x 2.40m)

#### WC

4' 11" x 6' 3" (1.50m x 1.90m)

### Lounge / Diner

11' 10" x 26' 11" (3.60m x 8.20m)

#### Bedroom One

13' 1" x 9' 10" (4.00m x 3.00m)

#### Bedroom Two

13' 1" x 8' 2" (4.00m x 2.50m)

#### Bathroom

7' 10" x 5' 7" (2.40m x 1.70m)