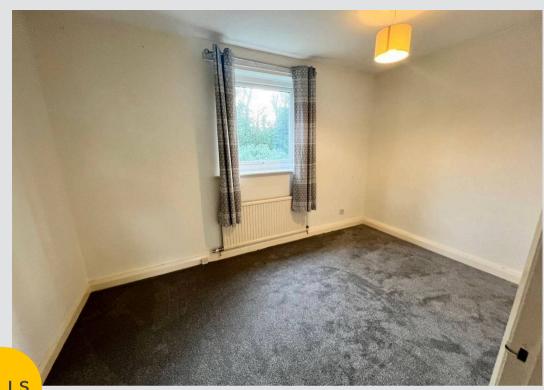

#### Bedroom One

13' 1" x 9' 10" (4.00m x 3.00m)

#### Bedroom Two

13' 1" x 8' 2" (4.00m x 2.50m)