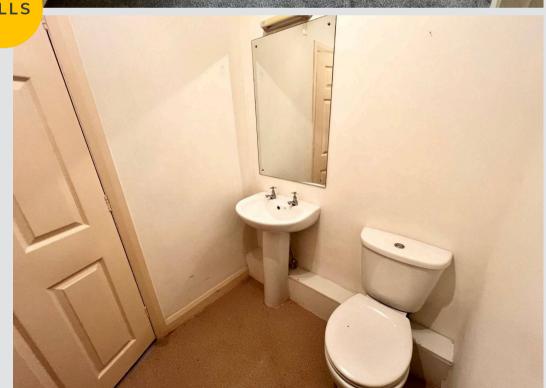

#### WC

4' 11" x 6' 3" (1.50m x 1.90m)

#### Bathroom

7' 10" x 5' 7" (2.40m x 1.70m)