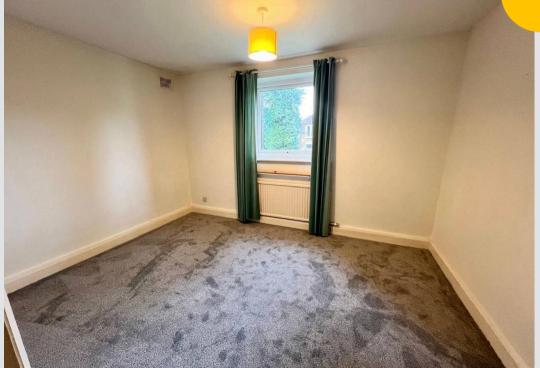

#### Bedroom One

13' 1" x 9' 10" (4.00m x 3.00m)

#### Bedroom Two

13' 1" x 8' 2" (4.00m x 2.50m)