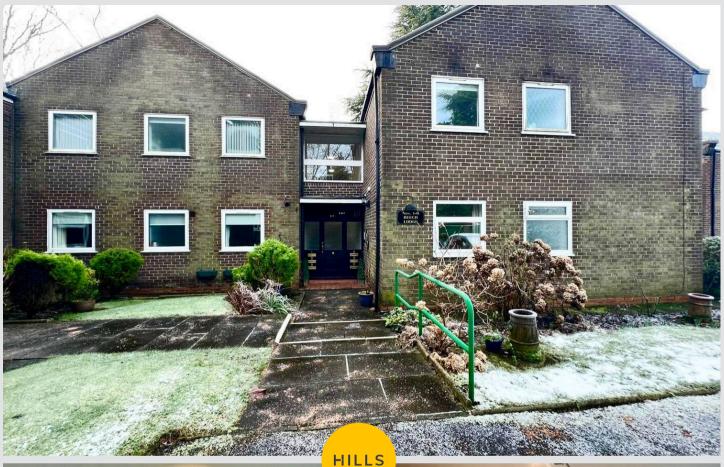

## 5 Beech Lodge

Roe Green Avenue, Manchester

NO CHAIN. A WELL PRESENTED FIRST FLOOR APARTMENT IN A QUIET ROE GREEN LOCATION. Situated on the first floor, access to the apartment is via a secure communal entrance. The apartment itself offers a hallway, a fitted kitchen, a WC and utility cupboard, a very spacious lounge and dining room, two double bedrooms and

Council Tax band: C

Tenure: Leasehold

- NO CHAIN
- TWO BEDROOMS
- VERY SPACIOUS OPEN PLAN LOUNGE AND DINING ROOM
- SEPARATE FITTED KITCHEN
- BATHROOM AND WC
- GAS CENTRAL HEATING AND UPVC DOUBLE GLAZING
- FIRST FLOOR APARTMENT
- QUIET ROE GREEN LOCATION