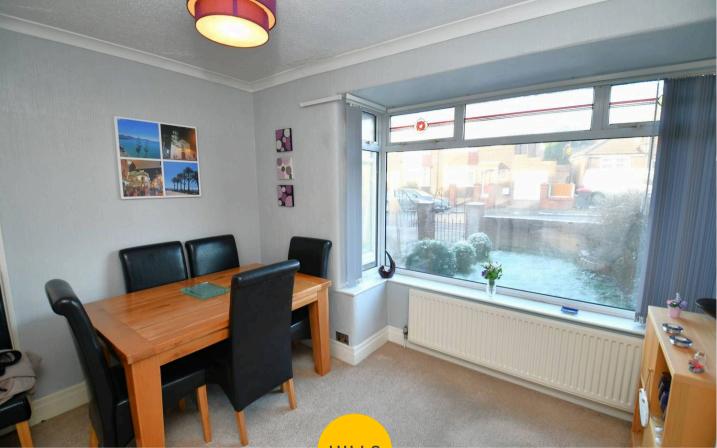

#### Lounge / Diner

20' 2" x 11' 11" (6.15m x 3.64m) Complete with two ceiling light points, patio doors and wall mounted radiator. Fitted with carpet flooring.