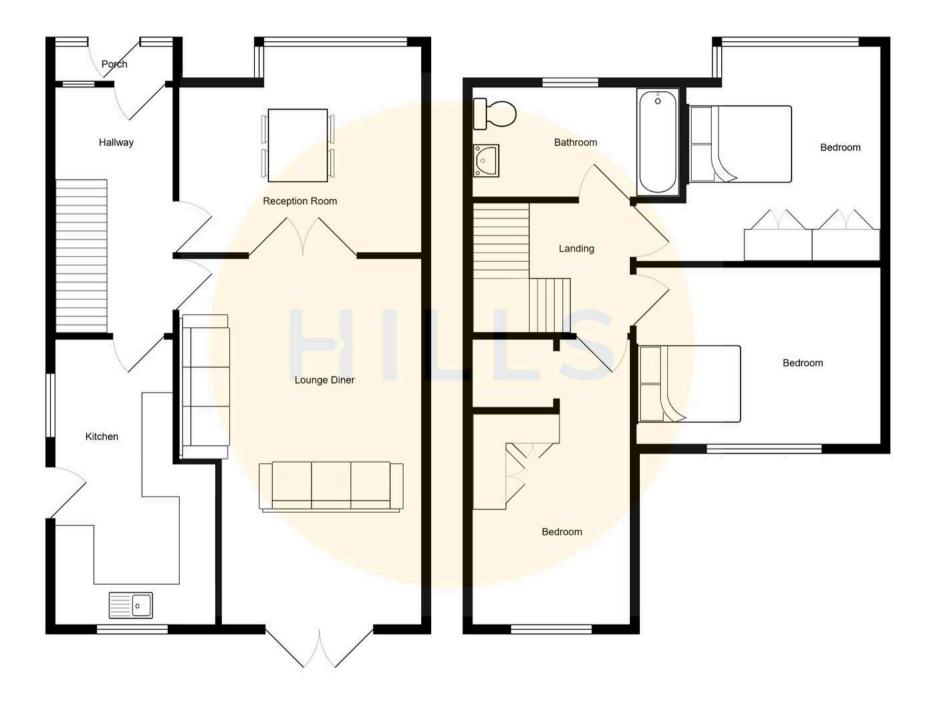

#### **Entrance Hallway**

Complete with a ceiling light point, wall mounted radiator and carpet flooring.

#### **Reception Room One**

11' 10" x 9' 4" (3.60m x 2.84m)

Complete with a ceiling light point, double glazed window and wall mounted radiator. Fitted with carpet flooring.

#### Lounge / Diner

20' 2" x 11' 11" (6.15m x 3.64m) Complete with two ceiling light points, patio doors and wall mounted radiator. Fitted with carpet flooring.

#### Kitchen

#### 17' 4" x 8' 2" (5.29m x 2.49m)

Featuring complementary fitted units with space for a fridge freezer, washing machine and dishwasher. Complete with two ceiling light points, two double glazed windows and wall mounted radiator. Fitted with tiled flooring.

#### Landing

Complete with a ceiling light point, double glazed window and carpet flooring.

#### **Bedroom One**

16' 10" x 7' 10" (5.12m x 2.38m)

Featuring fitted furniture. Complete with a ceiling light point, double glazed window and wall mounted radiator. Fitted with carpet flooring.

#### **Bedroom Two**

11' 0" x 10' 8" (3.36m x 3.26m)

Complete with a ceiling light point, double glazed window and wall mounted radiator. Fitted with carpet flooring.

HILLS

#### **Bedroom Three**

#### 9' 2" x 8' 3" (2.80m x 2.52m)

Complete with a ceiling light point, double glazed window and wall mounted radiator. Fitted with carpet flooring.

#### Bathroom

#### 9' 7" x 5' 5" (2.93m x 1.66m)

Featuring a three piece suite including bath with shower over, hand wash basin and W.C. Complete with a ceiling light point, double glazed window and heated towel rail. Fitted with tiled walls and cushioned flooring.