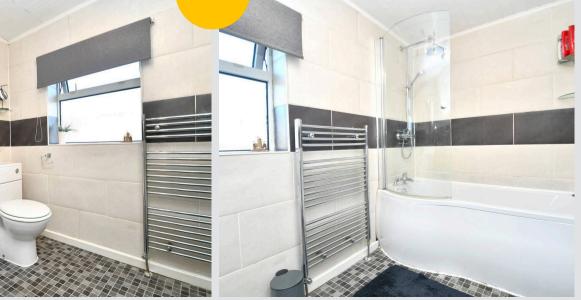

#### 9' 7" x 5' 5" (2.93m x 1.66m)

Featuring a three piece suite including bath with shower over, hand wash basin and W.C. Complete with a ceiling light point, double glazed window and heated towel rail. Fitted with tiled walls and cushioned flooring.