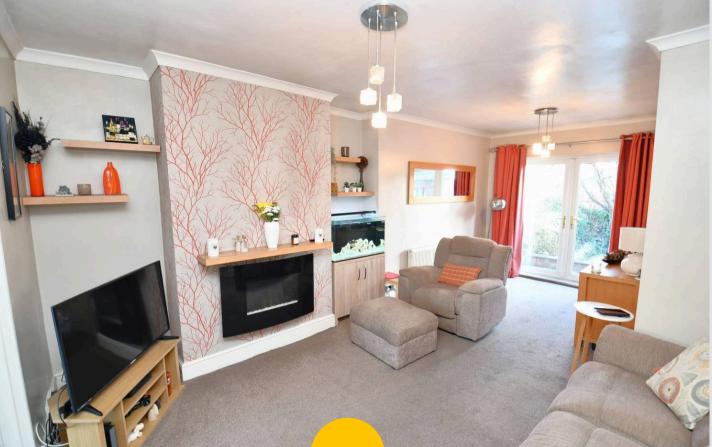

#### Lounge / Diner

20' 2" x 11' 11" (6.15m x 3.64m) Complete with two ceiling light points, patio doors and wall mounted radiator. Fitted with carpet flooring.