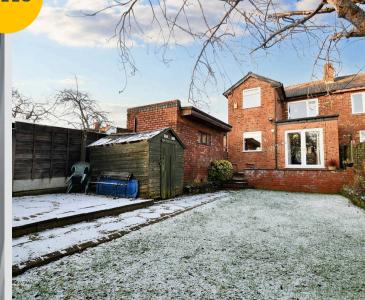

#### External

To the front of the property is potential for off road parking with a mature garden. To the rear of the property is a well maintained garden with mature plants, laid to lawn grass and detached garage for storage.