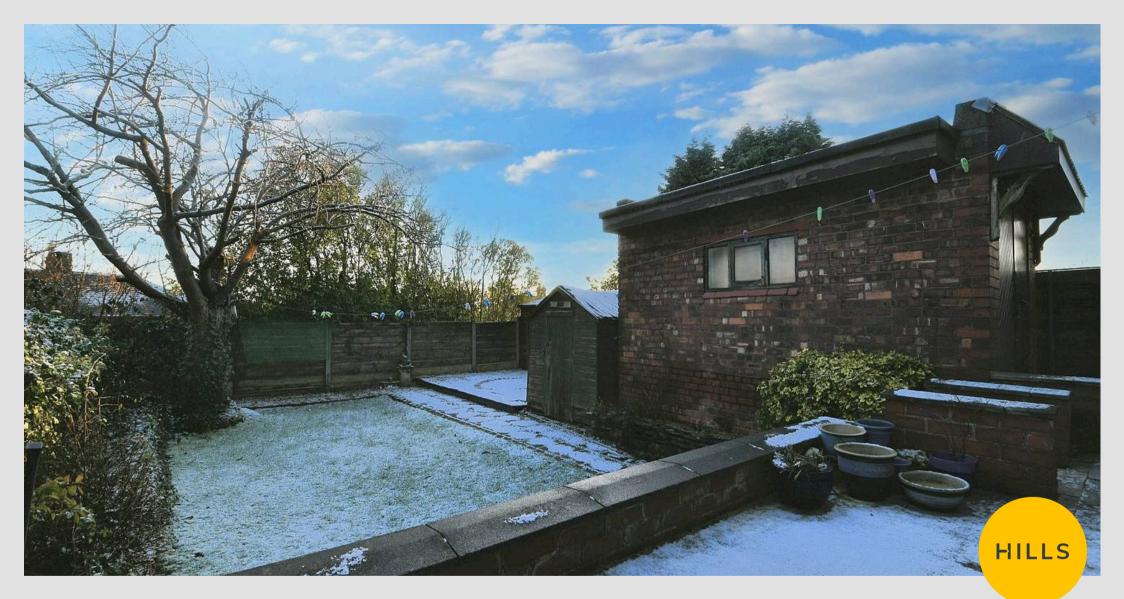

#### External

To the front of the property is potential for off road parking with a mature garden. To the rear of the property is a well maintained garden with mature plants, laid to lawn grass and detached garage for storage.