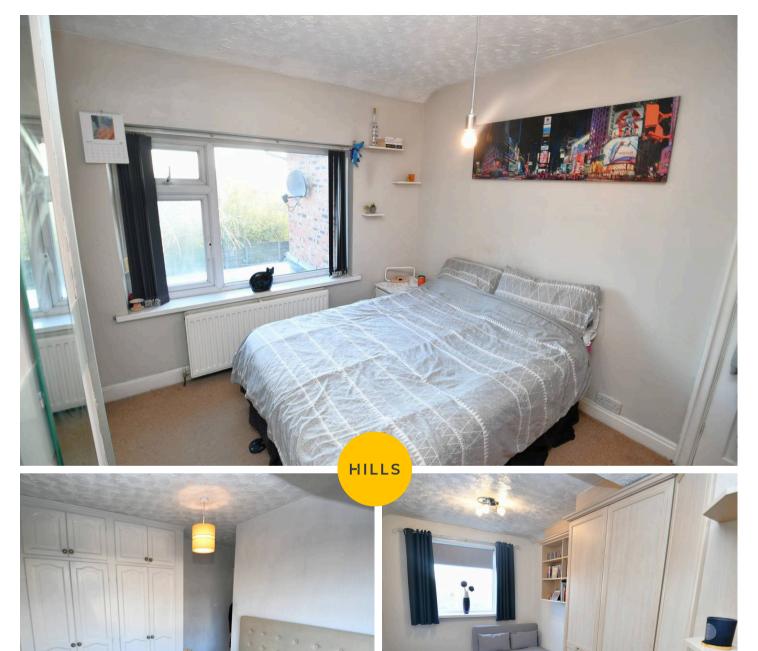

#### **Bedroom One**

16' 10" x 7' 10" (5.12m x 2.38m)

Featuring fitted furniture. Complete with a ceiling light point, double glazed window and wall mounted radiator. Fitted with carpet flooring.

#### **Bedroom Two**

11' 0" x 10' 8" (3.36m x 3.26m)

Complete with a ceiling light point, double glazed window and wall mounted radiator. Fitted with carpet flooring.

HILLS

#### **Bedroom Three**

#### 9' 2" x 8' 3" (2.80m x 2.52m)

Complete with a ceiling light point, double glazed window and wall mounted radiator. Fitted with carpet flooring.