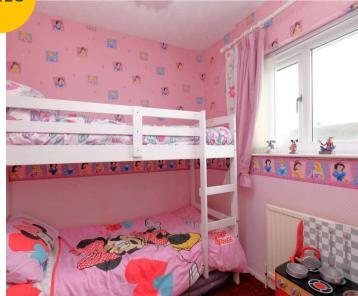

#### **Bedroom Three**

9' 4" x 7' 0" (2.84m x 2.13m)

Complete with a ceiling light point, double glazed window and wall mounted radiator. Fitted with carpet flooring.