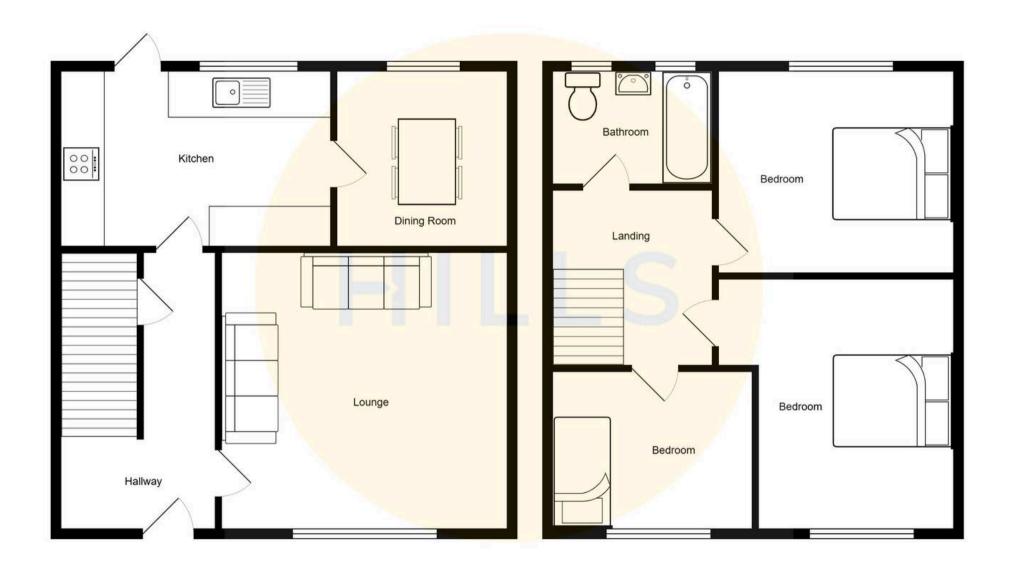

### **Entrance Hallway**

Entered via a uPVC front door. Complete with a ceiling light point, wall mounted radiator and storage under stairs. Fitted with carpet flooring.

#### Lounge

13' 8" x 11' 3" (4.17m x 3.43m)

Featuring a gas fire. Complete with a ceiling light point, double glazed window and carpet flooring.

# Kitchen / Diner

20' 2" x 9' 9" (6.15m x 2.97m)

Featuring complementary wall and base units with an integral stainless steel sink, gas hob and electric oven. Space for a fridge freezer, washing machine and dryer. Complete with two ceiling light points, double glazed window and wall mounted radiator. Fitted with French doors, part carpet and part tiled flooring. Boiler.

# Landing

Complete with a ceiling light point and carpet flooring. Loft access.

#### **Bedroom One**

13' 6" x 10' 1" (4.11m x 3.07m)

Complete with a ceiling light point, double glazed window and wall mounted radiator. Fitted with carpet flooring.

#### **Bedroom Two**

13' 6" x 11' 3" (4.11m x 3.43m)

Featuring a fitted storage cupboard. Complete with a ceiling light point, double glazed window and wall mounted radiator. Fitted with carpet flooring.

#### **Bedroom Three**

9' 4" x 7' 0" (2.84m x 2.13m)

Complete with a ceiling light point, double glazed window and wall mounted radiator. Fitted with carpet flooring.

# Bathroom

7' 6" x 5' 5" (2.29m x 1.65m)

Featuring a three piece suite including a bath with shower over, vanity unit with hand wash basin and W.C. Complete with two ceiling light points, two double glazed windows and heated towel rail. Fitted with laminate tiled flooring.