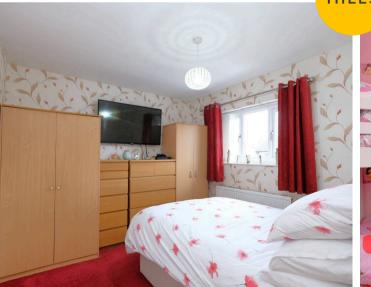

#### **Bedroom One**

13' 6" x 10' 1" (4.11m x 3.07m)

Complete with a ceiling light point, double glazed window and wall mounted radiator. Fitted with carpet flooring.

#### **Bedroom Two**

13' 6" x 11' 3" (4.11m x 3.43m)

Featuring a fitted storage cupboard. Complete with a ceiling light point, double glazed window and wall mounted radiator. Fitted with carpet flooring.