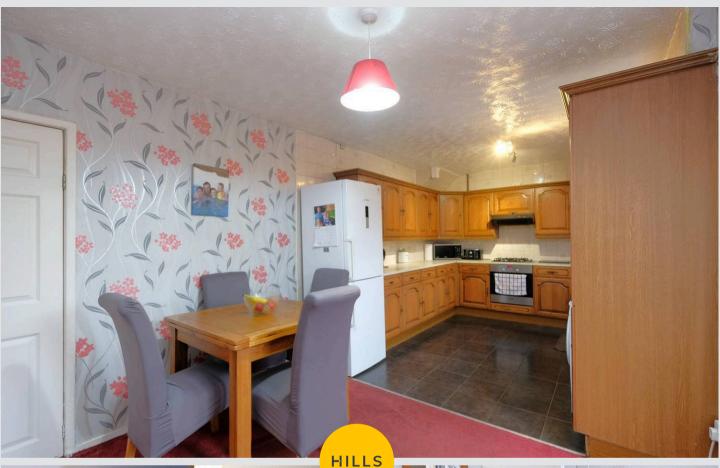

# Kitchen / Diner

20' 2" x 9' 9" (6.15m x 2.97m)

Featuring complementary wall and base units with an integral stainless steel sink, gas hob and electric oven. Space for a fridge freezer, washing machine and dryer. Complete with two ceiling light points, double glazed window and wall mounted radiator. Fitted with French doors, part carpet and part tiled flooring. Boiler.