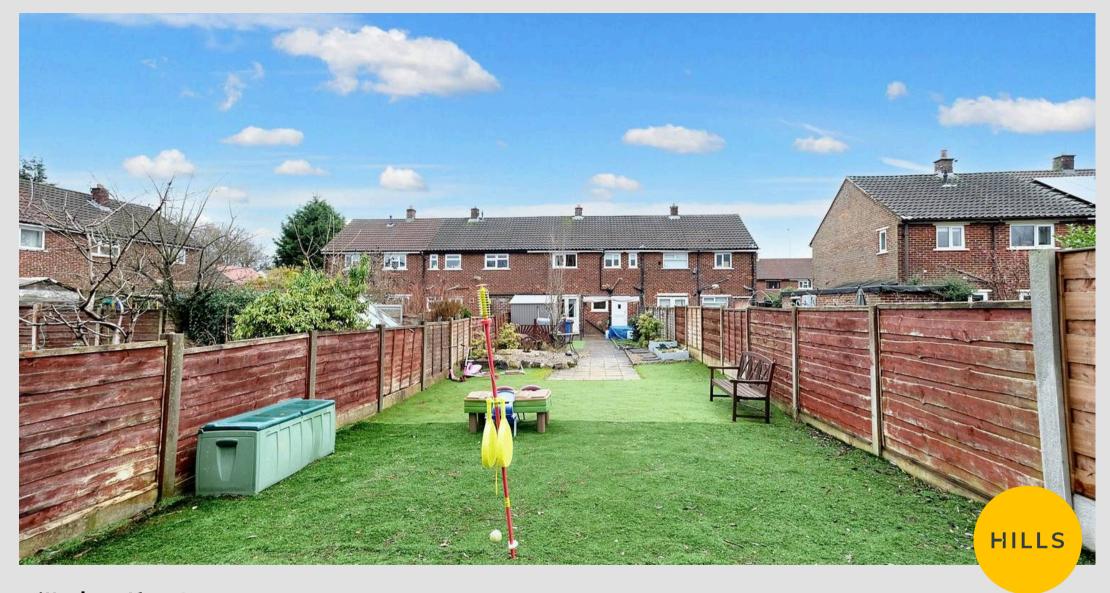

# External

To the front of the property is a gated block paved drive with raised planter bed. To the rear of the property is a garden with paved patio, artificial lawn, brick built storage shed, metal shed and vegetable patch.