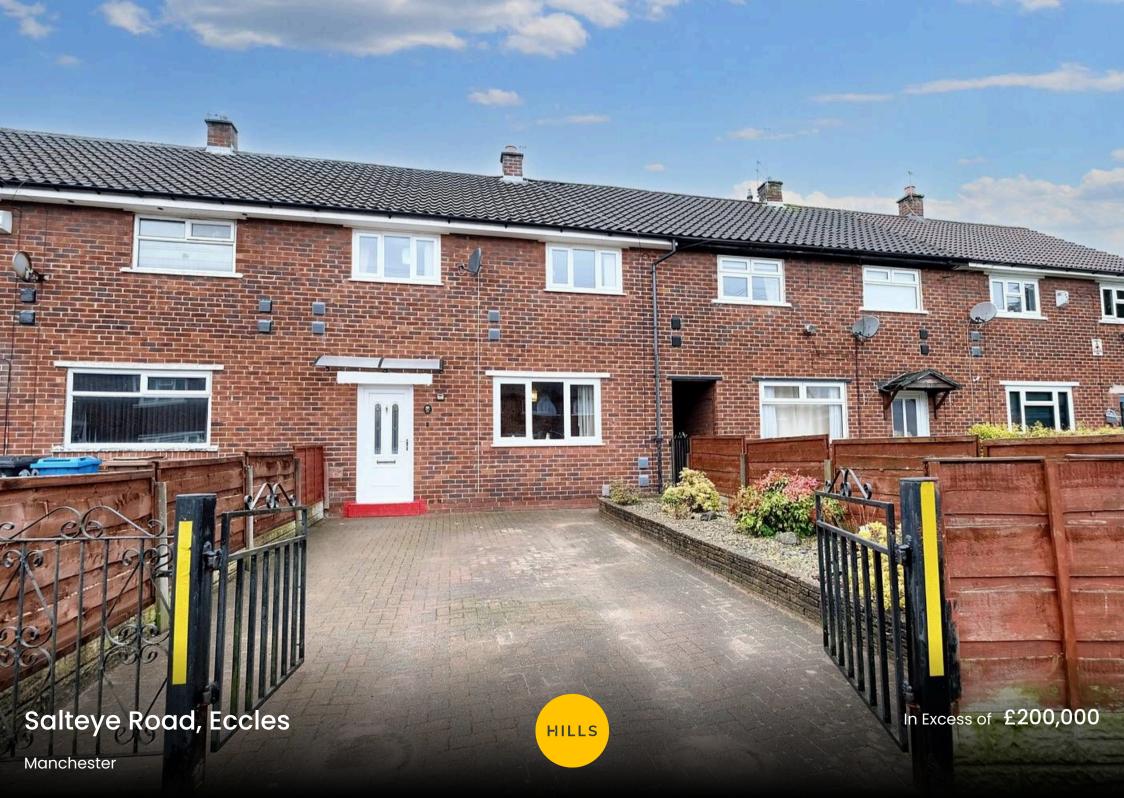

# Salteye Road

Eccles, Manchester

Well-maintained terraced property in a convenient neighbourhood. Spacious lounge, 20ft kitchen/dining area, three bedrooms, sun-drenched rear garden, off-road parking. Close to amenities and transport links.

Council Tax band: A

Tenure: Leasehold

- Perfect First Time Buy or Family Home
- Family Lounge
- 20ft Open Plan Kitchen & Dining Space with Patio Doors
- Three Generously Sized Bedrooms
- Three Piece Bathroom Suite
- Ample Storage Throughout
- Incredible Sun Drenched Rear Garden offering Further Development Potential
- Gated Off Road Parking to the Front
- Surrounded by Excellent Amenities & Transport Links

# External

To the front of the property is a gated block paved drive with raised planter bed. To the rear of the property is a garden with paved patio, artificial lawn, brick built storage shed, metal shed and vegetable patch.