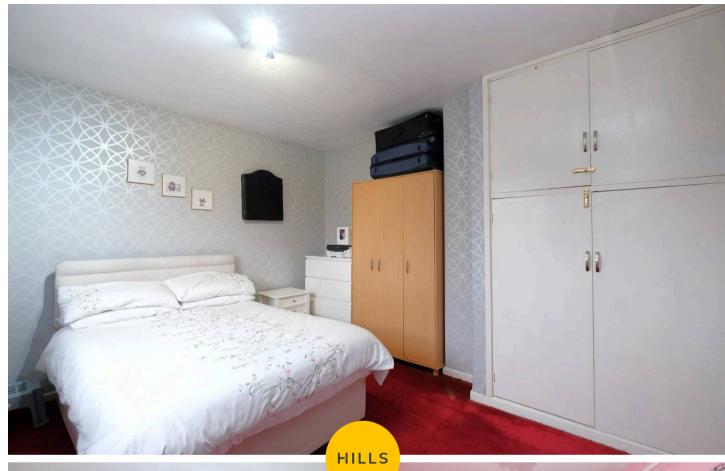

#### **Bedroom One**

13' 6" x 10' 1" (4.11m x 3.07m)

Complete with a ceiling light point, double glazed window and wall mounted radiator. Fitted with carpet flooring.

#### **Bedroom Two**

13' 6" x 11' 3" (4.11m x 3.43m)

Featuring a fitted storage cupboard. Complete with a ceiling light point, double glazed window and wall mounted radiator. Fitted with carpet flooring.