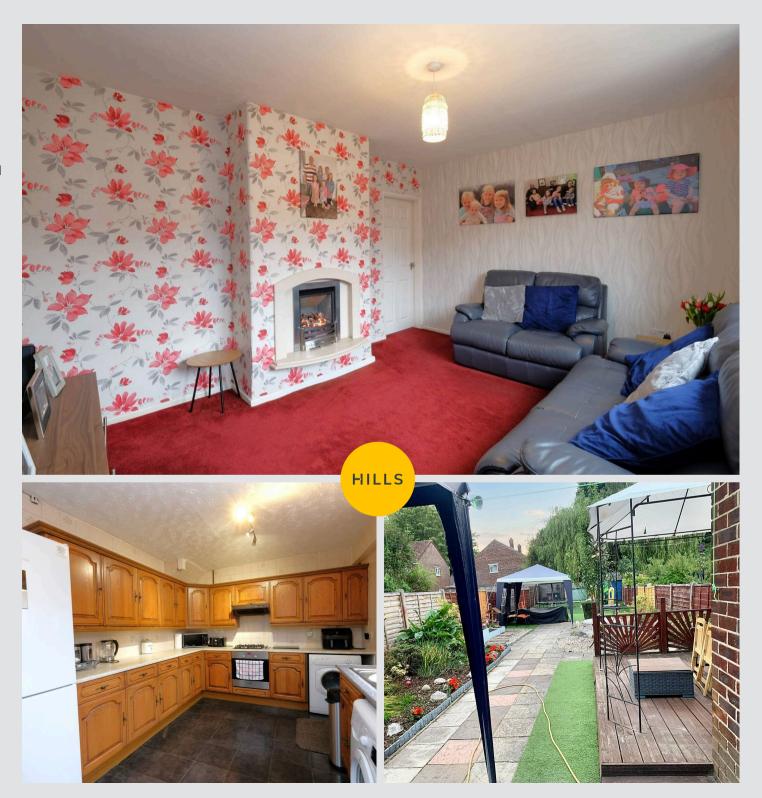

#### Lounge

13' 8" x 11' 3" (4.17m x 3.43m)

Featuring a gas fire. Complete with a ceiling light point, double glazed window and carpet flooring.

# Kitchen / Diner

20' 2" x 9' 9" (6.15m x 2.97m)

Featuring complementary wall and base units with an integral stainless steel sink, gas hob and electric oven. Space for a fridge freezer, washing machine and dryer. Complete with two ceiling light points, double glazed window and wall mounted radiator. Fitted with French doors, part carpet and part tiled flooring. Boiler.

# External

To the front of the property is a gated block paved drive with raised planter bed. To the rear of the property is a garden with paved patio, artificial lawn, brick built storage shed, metal shed and vegetable patch.