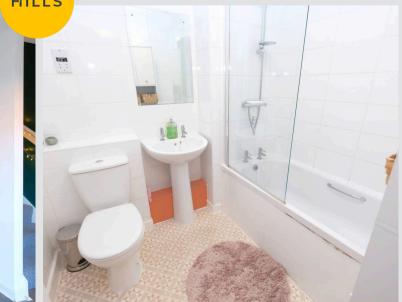

#### Bathroom

#### 6' 9" x 6' 4" (2.06m x 1.93m)

Featuring a three piece suite including a bath with shower over, hand wash basin and W.C. Complete with a ceiling light point, heated towel rail lino flooring.