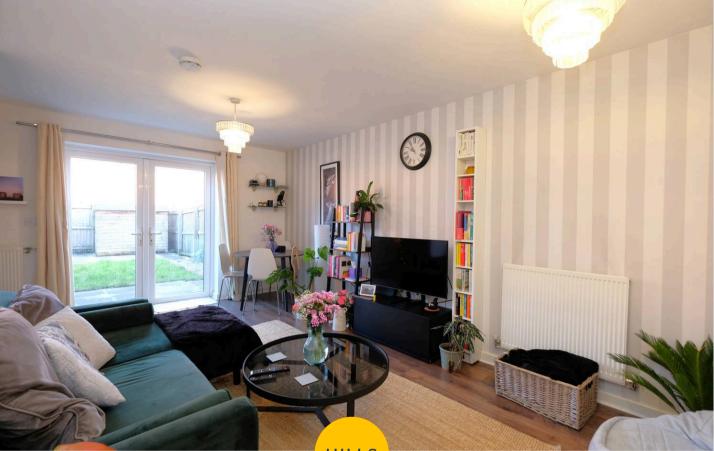

#### Lounge

17' 3" x 13' 5" (5.26m x 4.09m) Complete with two ceiling light points, French doors and two wall mounted radiators. Fitted with laminate flooring.