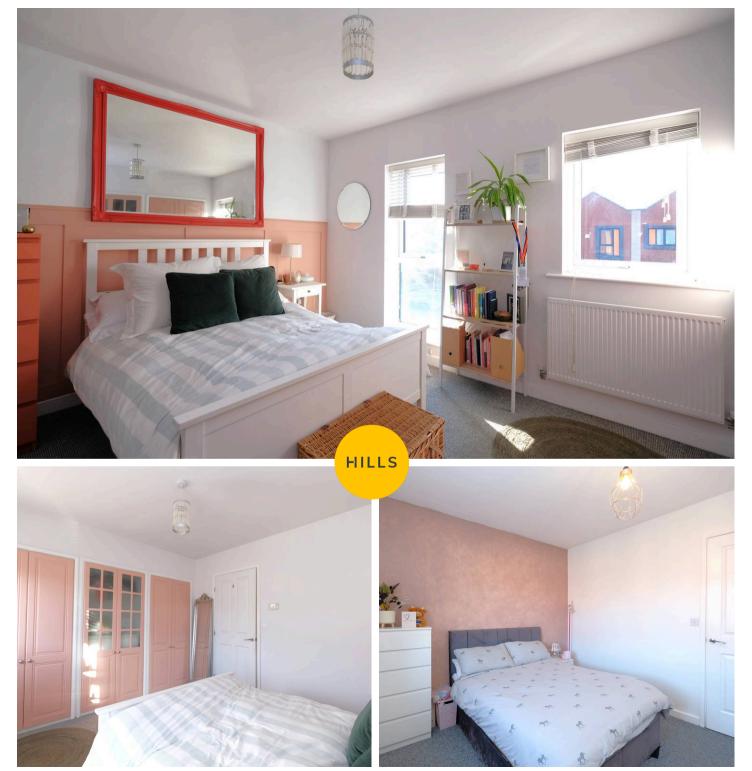

#### **Bedroom One**

#### 13' 5" x 10' 5" (4.09m x 3.18m)

Featuring fitted wardrobes. Complete with a ceiling light point, floor to ceiling double glazed window and wall mounted radiator. Fitted with carpet flooring.

#### **Bedroom Two**

#### 13' 5" x 9' 9" (4.09m x 2.97m)

Complete with a ceiling light point, double glazed window and wall mounted radiator. Fitted with carpet flooring.