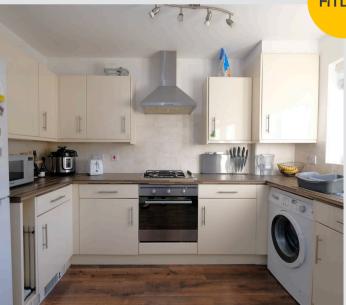

#### Kitchen

#### 10' 2" x 9' 9" (3.10m x 2.97m)

Featuring complementary wall and base units with integral stainless steel sink, gas hob, electric oven and stainless steel extractor. Space for a fridge freezer and washing machine. Complete with a ceiling light point, double glazed window and laminate flooring.