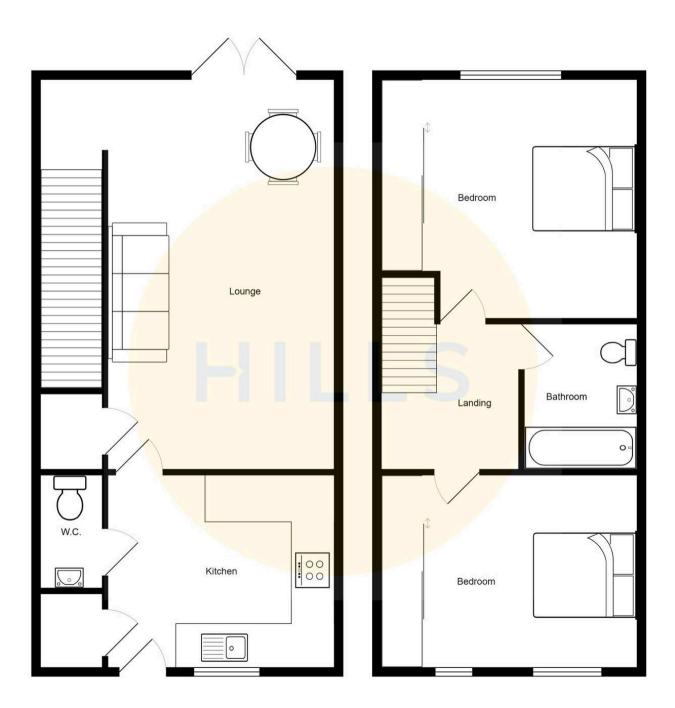

#### **Entrance Hallway**

Entered via a composite front door. Complete with a ceiling light point and storage cupboard.

#### Lounge

17' 3" x 13' 5" (5.26m x 4.09m) Complete with two ceiling light points, French doors and two wall mounted radiators. Fitted with laminate flooring.

#### Kitchen

#### 10' 2" x 9' 9" (3.10m x 2.97m)

Featuring complementary wall and base units with integral stainless steel sink, gas hob, electric oven and stainless steel extractor. Space for a fridge freezer and washing machine. Complete with a ceiling light point, double glazed window and laminate flooring.

#### Downstairs W.C.

#### 6' 8" x 3' 2" (2.03m x 0.97m)

Featuring a two piece suite including hand wash basin and W.C. Complete with a ceiling light point, tiled splashback and laminate flooring.

#### Landing

Complete with a ceiling light point, wall mounted radiator and carpet flooring. Loft access.

#### **Bedroom One**

#### 13' 5" x 10' 5" (4.09m x 3.18m)

Featuring fitted wardrobes. Complete with a ceiling light point, floor to ceiling double glazed window and wall mounted radiator. Fitted with carpet flooring.

#### **Bedroom Two**

#### 13' 5" x 9' 9" (4.09m x 2.97m)

Complete with a ceiling light point, double glazed window and wall mounted radiator. Fitted with carpet flooring.

#### Bathroom

#### 6' 9" x 6' 4" (2.06m x 1.93m)

Featuring a three piece suite including a bath with shower over, hand wash basin and W.C. Complete with a ceiling light point, heated towel rail lino flooring.