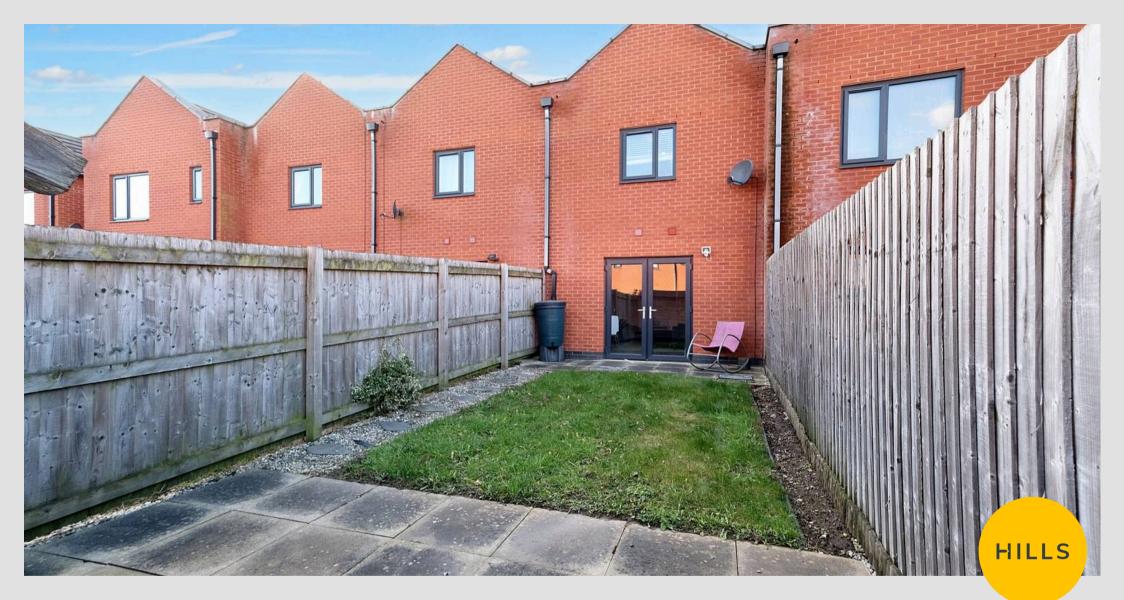

#### External

To the front of the property is a gated garden and one allocated parking space to the left of the far one. To the rear of the property is a garden with paved seating area, central lawn with planted borders and stepping stones to the patio with wooden shed.