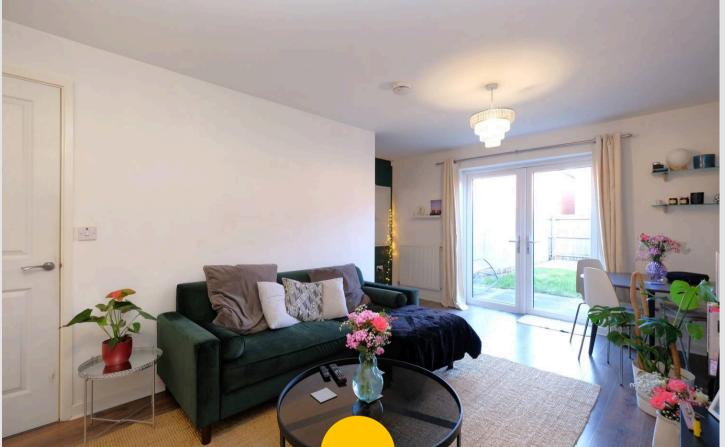

#### Lounge

17' 3" x 13' 5" (5.26m x 4.09m) Complete with two ceiling light points, French doors and two wall mounted radiators. Fitted with laminate flooring.