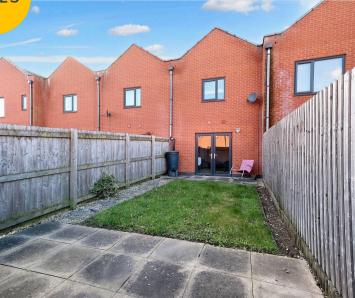

#### External

To the front of the property is a gated garden and one allocated parking space to the left of the far one. To the rear of the property is a garden with paved seating area, central lawn with planted borders and stepping stones to the patio with wooden shed.